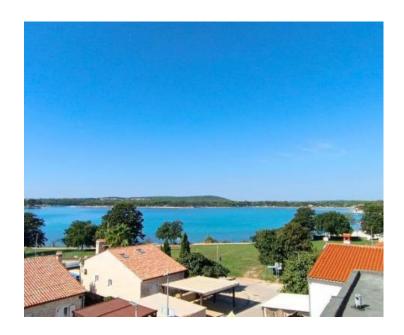

Type
Region
Location
Front line
Sea view
Distance to sea
Floorspace
No. of bedrooms
No. of bathrooms

Price

RE-U-24566 Apartment Istria → Pula Medulin No Yes 100 m 80 sqm 2 2 € 420 000

Beautiful apartment with a terrace and a view in a new building 100 meters from the seain Medulin! We highlight an apartment in a new building just 100 meters from the beach in Medulin.

It is an exclusive building with 8 apartments with an elevator and a garden.

Apartment 4 on the 1st floor, size 80.20m2, consists of a hallway, two spacious bedrooms, two bathrooms, a balcony in the bedroom 8m2, open space living room with kitchen and dining room and access to a 13m2 terrace. The new building is located in a guiet street near the sea and offers a wonderful view of the sea.