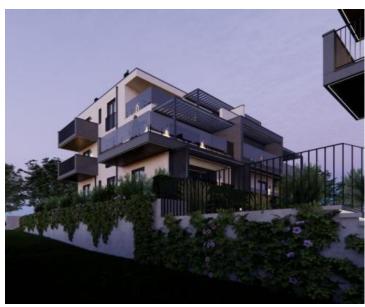

Type
Region
Location
Front line
Sea view
Distance to sea
Floorspace
No. of bedrooms
No. of bathrooms

Price

RE-U-24566 Apartment Istria → Pula Medulin No Yes 100 m 80 sqm 2 2 € 420 000

Beautiful apartment with a terrace and a view in a new building 100 meters from the seain Medulin! We highlight an apartment in a new building just 100 meters from the beach in Medulin.

It is an exclusive building with 8 apartments with an elevator and a garden.

Apartment 4 on the 1st floor, size 80.20m2, consists of a hallway, two spacious bedrooms, two bathrooms, a balcony in the bedroom 8m2, open space living room with kitchen and dining room and access to a 13m2 terrace. The new building is located in a guiet street near the sea and offers a wonderful view of the sea.

Beautiful garden planned! This building is located 10-15 minutes drive from the city of Pula.

Overall additional expenses borne by the Buyer of real estate in Croatia are around 7% of property cost in total, which includes: property transfer tax (3% of property value), agency/brokerage commission (3%+VAT on commission), advocate fee (cca 1%), notary fee, court registration fee and official certified translation expenses. Agency/brokerage agreement is signed prior to visiting properties.