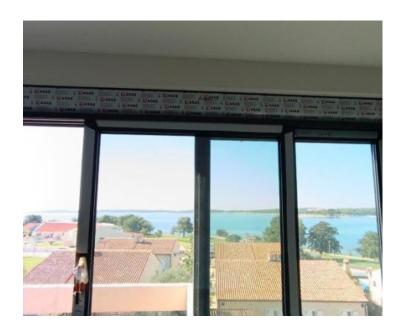

It is an exclusive building with 8 apartments with an elevator and a garden.

Apartment 4 on the 1st floor, size 80.20m2, consists of a hallway, two spacious bedrooms, two bathrooms, a balcony in the bedroom 8m2, open space living room with kitchen and dining room and access to a 13m2 terrace. The new building is located in a guiet street near the sea and offers a wonderful view of the sea.

This fantastic high-quality new building will be ready for occupancy at the beginning of 2024 and the following details and advantages stand out:

- Modern construction with private parking
- Underfloor heating
- DAIKIN air conditioning
- Branded sanitary ware
- High-quality aluminum carpentry with electric blinds
- Ceramics 60 x 60 on the floor and 120 x 60 on the walls
- High quality parquet in the bedrooms
- Security doors
- Lift
- Storage in the basement is secured