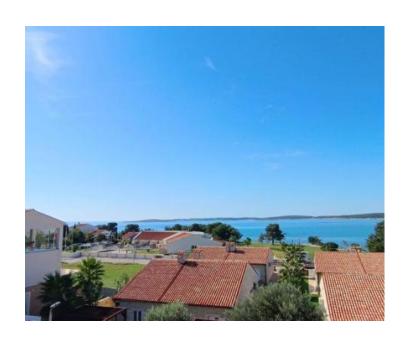

Type
Region
Location
Front line
Sea view
Distance to sea
Floorspace
No. of bedrooms
No. of bathrooms

Price

RE-U-24566 Apartment Istria → Pula Medulin No Yes 100 m 80 sqm 2 2 € 420 000

Beautiful apartment with a terrace and a view in a new building 100 meters from the seain Medulin! We highlight an apartment in a new building just 100 meters from the beach in Medulin.

It is an exclusive building with 8 apartments with an elevator and a garden.

Apartment 4 on the 1st floor, size 80.20m2, consists of a hallway, two spacious bedrooms, two bathrooms, a balcony in the bedroom 8m2, open space living room with kitchen and dining room and access to a 13m2 terrace. The new building is located in a guiet street near the sea and offers a wonderful view of the sea.