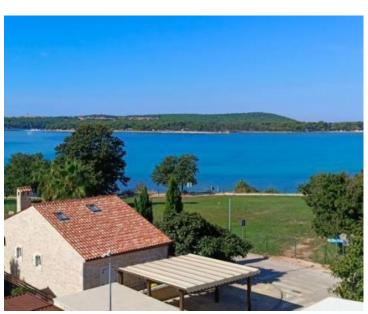

Type
Region
Location
Front line
Sea view
Distance to sea
Floorspace
No. of bedrooms
No. of bathrooms

Price

RE-U-24566 Apartment Istria → Pula Medulin No Yes 100 m 80 sqm 2 2 € 420 000

Beautiful apartment with a terrace and a view in a new building 100 meters from the seain Medulin! We highlight an apartment in a new building just 100 meters from the beach in Medulin.

It is an exclusive building with 8 apartments with an elevator and a garden.

Apartment 4 on the 1st floor, size 80.20m2, consists of a hallway, two spacious bedrooms, two bathrooms, a balcony in the bedroom 8m2, open space living room with kitchen and dining room and access to a 13m2 terrace. The new building is located in a guiet street near the sea and offers a wonderful view of the sea.

Beautiful garden planned! This building is located 10-15 minutes drive from the city of Pula.

Overall additional expenses borne by the Buyer of real estate in Croatia are around 7% of property cost in total, which includes: property transfer tax (3% of property value), agency/brokerage commission (3%+VAT on commission), advocate fee (cca 1%), notary fee, court registration fee and official certified translation expenses. Agency/brokerage agreement is signed prior to visiting properties.