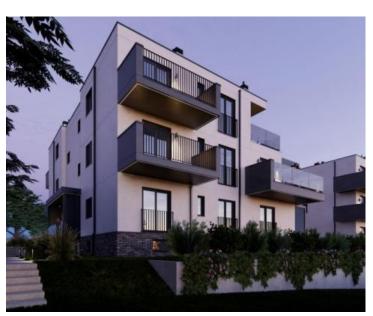

Type
Region
Location
Front line
Sea view
Distance to sea
Floorspace
No. of bedrooms
No. of bathrooms

Price

RE-U-24566 Apartment Istria → Pula Medulin No Yes 100 m 80 sqm 2 2 € 420 000

Beautiful apartment with a terrace and a view in a new building 100 meters from the seain Medulin! We highlight an apartment in a new building just 100 meters from the beach in Medulin.

It is an exclusive building with 8 apartments with an elevator and a garden.

Apartment 4 on the 1st floor, size 80.20m2, consists of a hallway, two spacious bedrooms, two bathrooms, a balcony in the bedroom 8m2, open space living room with kitchen and dining room and access to a 13m2 terrace. The new building is located in a guiet street near the sea and offers a wonderful view of the sea.

This fantastic high-quality new building will be ready for occupancy at the beginning of 2024 and the following details and advantages stand out:

- Modern construction with private parking
- Underfloor heating
- DAIKIN air conditioning
- Branded sanitary ware
- High-quality aluminum carpentry with electric blinds
- Ceramics 60 x 60 on the floor and 120 x 60 on the walls
- High quality parquet in the bedrooms
- Security doors
- Lift
- Storage in the basement is secured