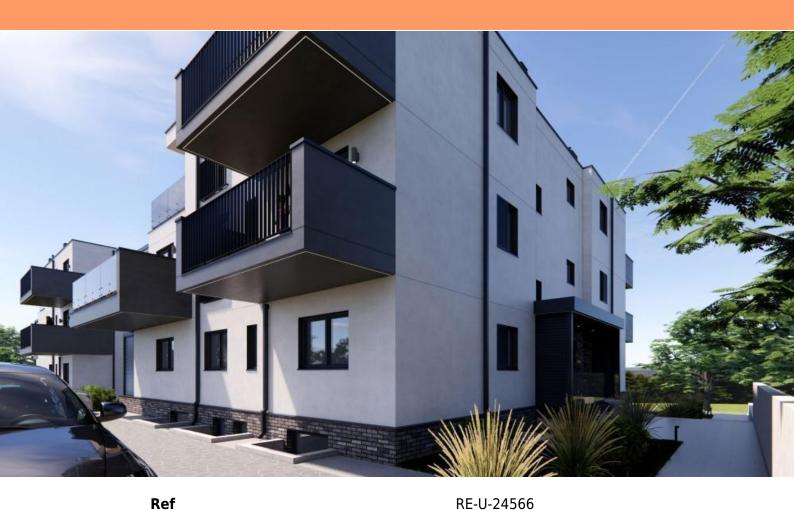

Type
Region
Location
Front line
Sea view
Distance to sea
Floorspace
No. of bedrooms
No. of bathrooms

Price

RE-U-24566 Apartment Istria → Pula Medulin No Yes 100 m 80 sqm 2 2 € 420 000

Beautiful apartment with a terrace and a view in a new building 100 meters from the seain Medulin! We highlight an apartment in a new building just 100 meters from the beach in Medulin.

It is an exclusive building with 8 apartments with an elevator and a garden.

Apartment 4 on the 1st floor, size 80.20m2, consists of a hallway, two spacious bedrooms, two bathrooms, a balcony in the bedroom 8m2, open space living room with kitchen and dining room and access to a 13m2 terrace. The new building is located in a guiet street near the sea and offers a wonderful view of the sea.

Beautiful garden planned! This building is located 10-15 minutes drive from the city of Pula.

Overall additional expenses borne by the Buyer of real estate in Croatia are around 7% of property cost in total, which includes: property transfer tax (3% of property value), agency/brokerage commission (3%+VAT on commission), advocate fee (cca 1%), notary fee, court registration fee and official certified translation expenses. Agency/brokerage agreement is signed prior to visiting properties.