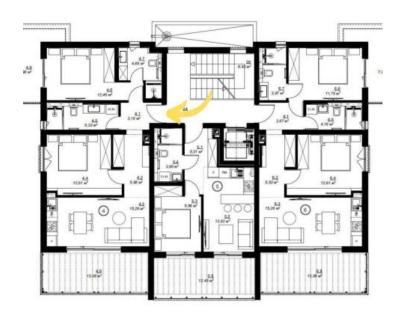

It is an exclusive building with 8 apartments with an elevator and a garden.

Apartment 4 on the 1st floor, size 80.20m2, consists of a hallway, two spacious bedrooms, two bathrooms, a balcony in the bedroom 8m2, open space living room with kitchen and dining room and access to a 13m2 terrace. The new building is located in a guiet street near the sea and offers a wonderful view of the sea.