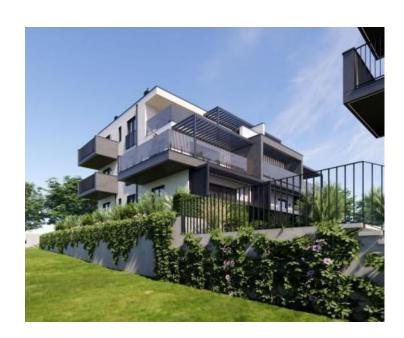

Type
Region
Location
Front line
Sea view
Distance to sea
Floorspace
No. of bedrooms
No. of bathrooms

Price

RE-U-24566 Apartment Istria → Pula Medulin No Yes 100 m 80 sqm 2 2 € 420 000

Beautiful apartment with a terrace and a view in a new building 100 meters from the seain Medulin! We highlight an apartment in a new building just 100 meters from the beach in Medulin.

It is an exclusive building with 8 apartments with an elevator and a garden.

Apartment 4 on the 1st floor, size 80.20m2, consists of a hallway, two spacious bedrooms, two bathrooms, a balcony in the bedroom 8m2, open space living room with kitchen and dining room and access to a 13m2 terrace. The new building is located in a guiet street near the sea and offers a wonderful view of the sea.

Beautiful garden planned! This building is located 10-15 minutes drive from the city of Pula.

Overall additional expenses borne by the Buyer of real estate in Croatia are around 7% of property cost in total, which includes: property transfer tax (3% of property value), agency/brokerage commission (3%+VAT on commission), advocate fee (cca 1%), notary fee, court registration fee and official certified translation expenses. Agency/brokerage agreement is signed prior to visiting properties.