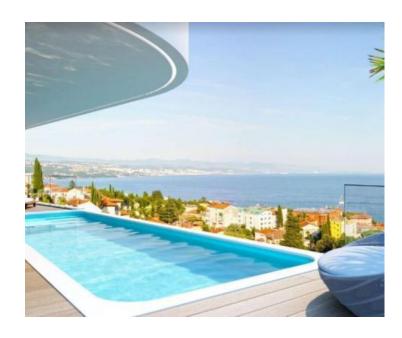

It will offer luxury apartments of superb quality with sea views, underground parking and private swimming pools for each apartment.

It will benefit cul-de-sac location, being surrounded by greenery and will guarantee privacy and peace. Prices are 8000-9000 eur per sq.m.

Four luxury apartments have simialr layout: three bedrooms, two bathrooms, two dressings, spacious salon with kitchen, guest wc and fantastic terrace with swimming pool.

Two of them are of 158 sq.m., one is 181 sq.m., one is 183 sq.m.

Top floor is a gorgeous penthouse of 348 sq.m. which offers six bedrooms, four bathrooms, four dressings, laundry, guest wc, two kitchen areas, dining hall, salon and terrace.

This apartment will also get a marvellous terrace with the two swimming pools, summer kitchen, lounge area and breathtaking sea views.