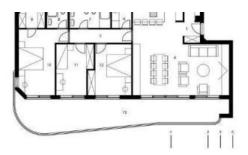

Top floor is a gorgeous penthouse of 348 sq.m. which offers six bedrooms, four bathrooms, four dressings, laundry, guest wc, two kitchen areas, dining hall, salon and terrace.

This apartment will also get a marvellous terrace with the two swimming pools, summer kitchen, lounge area and breathtaking sea views.