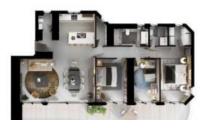

Four luxury apartments have simialr layout: three bedrooms, two bathrooms, two dressings, spacious salon with kitchen, guest wc and fantastic terrace with swimming pool.

Two of them are of 158 sq.m., one is 181 sq.m., one is 183 sq.m.