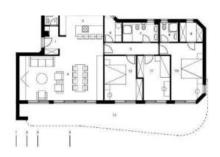

Top floor is a gorgeous penthouse of 348 sq.m. which offers six bedrooms, four bathrooms, four dressings, laundry, guest wc, two kitchen areas, dining hall, salon and terrace.

This apartment will also get a marvellous terrace with the two swimming pools, summer kitchen, lounge area and breathtaking sea views.