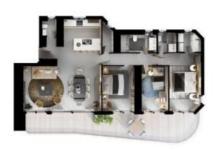

Four luxury apartments have simialr layout: three bedrooms, two bathrooms, two dressings, spacious salon with kitchen, guest wc and fantastic terrace with swimming pool.

Two of them are of 158 sq.m., one is 181 sq.m., one is 183 sq.m.