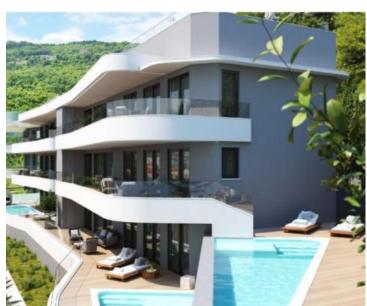

Ref RE-AB-VRU

**Type** New development **Region** Kvarner > Opatija

LocationOpatijaFront lineNoSea viewYesDistance to sea400 mFloorspace158 sqm

No. of bedrooms 3
No. of bathrooms 3

**Price** € 1 264 000

Pre-release of new magnificent 5\*\*\*\*\* complex in Opatija - premier is scheduled for 2024-2025. This outstanding residence is located 400 meters from the sea by air and cca. 800 meters by car.

It will offer luxury apartments of superb quality with sea views, underground parking and private swimming pools for each apartment.

It will benefit cul-de-sac location, being surrounded by greenery and will guarantee privacy and peace. Prices are 8000-9000 eur per sq.m.

Four luxury apartments have simialr layout: three bedrooms, two bathrooms, two dressings, spacious salon with kitchen, guest wc and fantastic terrace with swimming pool.

Two of them are of 158 sq.m., one is 181 sq.m., one is 183 sq.m.

Top floor is a gorgeous penthouse of 348 sq.m. which offers six bedrooms, four bathrooms, four dressings, laundry, guest wc, two kitchen areas, dining hall, salon and terrace.

This apartment will also get a marvellous terrace with the two swimming pools, summer kitchen, lounge area and breathtaking sea views.