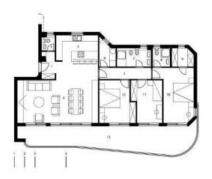

Four luxury apartments have simialr layout: three bedrooms, two bathrooms, two dressings, spacious salon with kitchen, guest wc and fantastic terrace with swimming pool.

Two of them are of 158 sq.m., one is 181 sq.m., one is 183 sq.m.