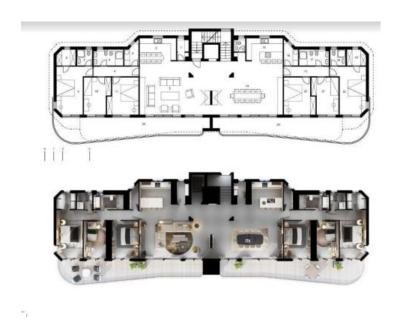

Top floor is a gorgeous penthouse of 348 sq.m. which offers six bedrooms, four bathrooms, four dressings, laundry, guest wc, two kitchen areas, dining hall, salon and terrace.

This apartment will also get a marvellous terrace with the two swimming pools, summer kitchen, lounge area and breathtaking sea views.