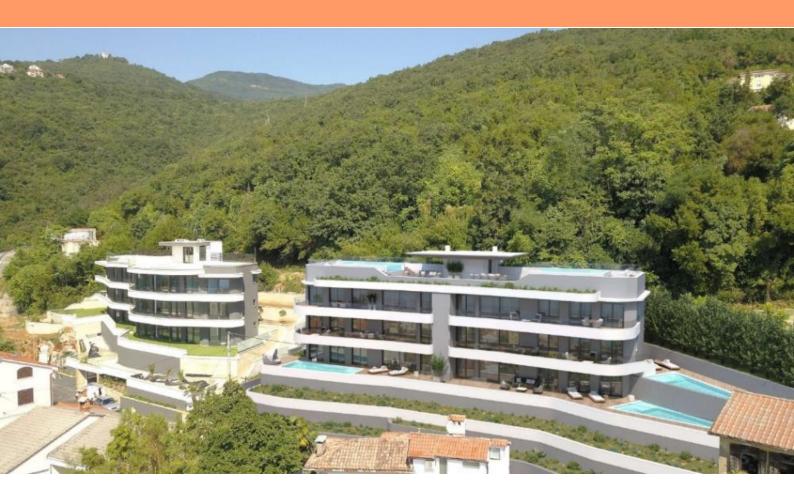

Ref RE-AB-VRU

**Type** New development **Region** Kvarner > Opatija

LocationOpatijaFront lineNoSea viewYesDistance to sea400 mFloorspace158 sqm

No. of bedrooms 3
No. of bathrooms 3

**Price** € 1 264 000

Pre-release of new magnificent 5\*\*\*\*\* complex in Opatija - premier is scheduled for 2024-2025. This outstanding residence is located 400 meters from the sea by air and cca. 800 meters by car.

It will offer luxury apartments of superb quality with sea views, underground parking and private swimming pools for each apartment.

It will benefit cul-de-sac location, being surrounded by greenery and will guarantee privacy and peace. Prices are 8000-9000 eur per sq.m.

Four luxury apartments have simialr layout: three bedrooms, two bathrooms, two dressings, spacious salon with kitchen, guest wc and fantastic terrace with swimming pool.

Two of them are of 158 sq.m., one is 181 sq.m., one is 183 sq.m.

Top floor is a gorgeous penthouse of 348 sq.m. which offers six bedrooms, four bathrooms, four dressings, laundry, guest wc, two kitchen areas, dining hall, salon and terrace.

This apartment will also get a marvellous terrace with the two swimming pools, summer kitchen, lounge area and breathtaking sea views.