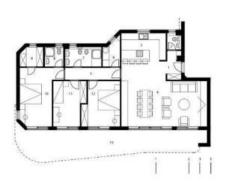

Four luxury apartments have simialr layout: three bedrooms, two bathrooms, two dressings, spacious salon with kitchen, guest wc and fantastic terrace with swimming pool.

Two of them are of 158 sq.m., one is 181 sq.m., one is 183 sq.m.

Top floor is a gorgeous penthouse of 348 sq.m. which offers six bedrooms, four bathrooms, four dressings, laundry, guest wc, two kitchen areas, dining hall, salon and terrace.

This apartment will also get a marvellous terrace with the two swimming pools, summer kitchen, lounge area and breathtaking sea views.