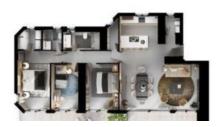

Four luxury apartments have simialr layout: three bedrooms, two bathrooms, two dressings, spacious salon with kitchen, guest wc and fantastic terrace with swimming pool.

Two of them are of 158 sq.m., one is 181 sq.m., one is 183 sq.m.