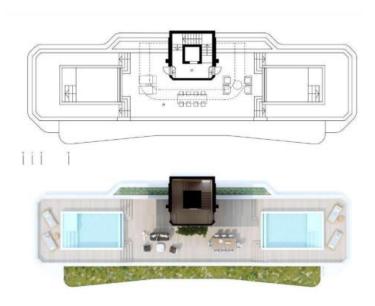

Four luxury apartments have simialr layout: three bedrooms, two bathrooms, two dressings, spacious salon with kitchen, guest wc and fantastic terrace with swimming pool.

Two of them are of 158 sq.m., one is 181 sq.m., one is 183 sq.m.

Top floor is a gorgeous penthouse of 348 sq.m. which offers six bedrooms, four bathrooms, four dressings, laundry, guest wc, two kitchen areas, dining hall, salon and terrace.

This apartment will also get a marvellous terrace with the two swimming pools, summer kitchen, lounge area and breathtaking sea views.