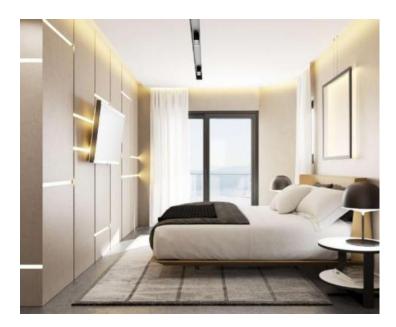

Four luxury apartments have simialr layout: three bedrooms, two bathrooms, two dressings, spacious salon with kitchen, guest wc and fantastic terrace with swimming pool.

Two of them are of 158 sq.m., one is 181 sq.m., one is 183 sq.m.

Top floor is a gorgeous penthouse of 348 sq.m. which offers six bedrooms, four bathrooms, four dressings, laundry, guest wc, two kitchen areas, dining hall, salon and terrace.

This apartment will also get a marvellous terrace with the two swimming pools, summer kitchen, lounge area and breathtaking sea views.