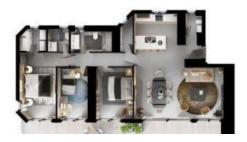

Four luxury apartments have simialr layout: three bedrooms, two bathrooms, two dressings, spacious salon with kitchen, guest wc and fantastic terrace with swimming pool.

Two of them are of 158 sq.m., one is 181 sq.m., one is 183 sq.m.