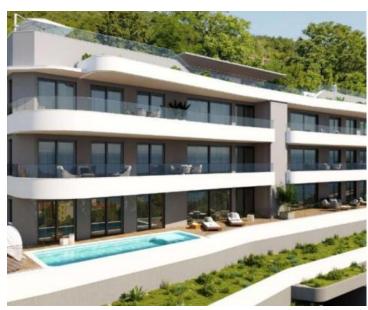

It will offer luxury apartments of superb quality with sea views, underground parking and private swimming pools for each apartment.

It will benefit cul-de-sac location, being surrounded by greenery and will guarantee privacy and peace. Prices are 8000-9000 eur per sq.m.

Four luxury apartments have simialr layout: three bedrooms, two bathrooms, two dressings, spacious salon with kitchen, guest wc and fantastic terrace with swimming pool.

Two of them are of 158 sq.m., one is 181 sq.m., one is 183 sq.m.

Top floor is a gorgeous penthouse of 348 sq.m. which offers six bedrooms, four bathrooms, four dressings, laundry, guest wc, two kitchen areas, dining hall, salon and terrace.

This apartment will also get a marvellous terrace with the two swimming pools, summer kitchen, lounge area and breathtaking sea views.