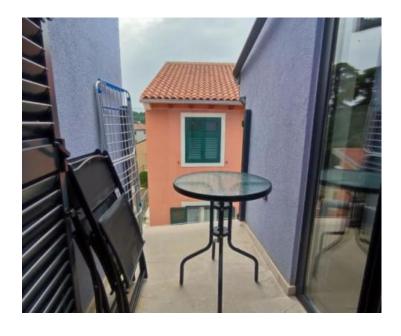

- \* The ground floor is designed as a living space, that is, a space in which there is a modern and equipped kitchen with a dining room and a spacious living room. In the same area there is a smaller toilet, Further on, the other two floors are accessed by internal communication via a beautifully lit and decorated internal staircase that enhances the visual appeal of the entire space.
- \* On the 1st floor there is a larger and spacious bedroom with its own bathroom, while on the 2nd floor there is another slightly smaller bedroom with its own bathroom and a private terrace. From the same terrace there is a view of the rest of the old town and the greenery.