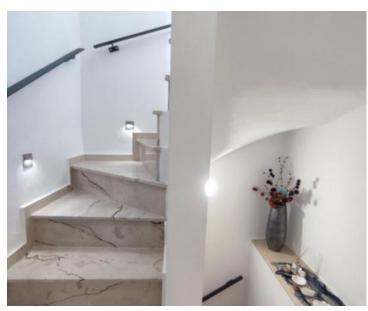

- \* The ground floor is designed as a living space, that is, a space in which there is a modern and equipped kitchen with a dining room and a spacious living room. In the same area there is a smaller toilet, Further on, the other two floors are accessed by internal communication via a beautifully lit and decorated internal staircase that enhances the visual appeal of the entire space.
- \* On the 1st floor there is a larger and spacious bedroom with its own bathroom, while on the 2nd floor there is another slightly smaller bedroom with its own bathroom and a private terrace. From the same terrace there is a view of the rest of the old town and the greenery.