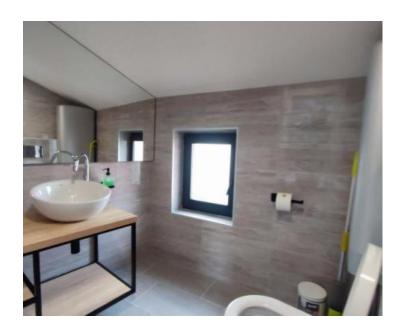

- \* The ground floor is designed as a living space, that is, a space in which there is a modern and equipped kitchen with a dining room and a spacious living room. In the same area there is a smaller toilet, Further on, the other two floors are accessed by internal communication via a beautifully lit and decorated internal staircase that enhances the visual appeal of the entire space.
- \* On the 1st floor there is a larger and spacious bedroom with its own bathroom, while on the 2nd floor there is another slightly smaller bedroom with its own bathroom and a private terrace. From the same terrace there is a view of the rest of the old town and the greenery.