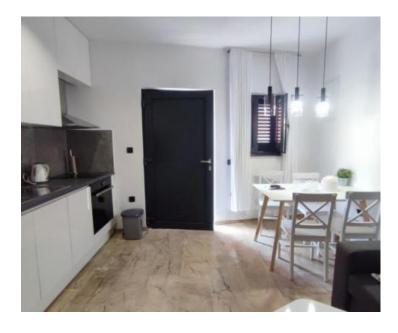

- \* The ground floor is designed as a living space, that is, a space in which there is a modern and equipped kitchen with a dining room and a spacious living room. In the same area there is a smaller toilet, Further on, the other two floors are accessed by internal communication via a beautifully lit and decorated internal staircase that enhances the visual appeal of the entire space.
- \* On the 1st floor there is a larger and spacious bedroom with its own bathroom, while on the 2nd floor there is another slightly smaller bedroom with its own bathroom and a private terrace. From the same terrace there is a view of the rest of the old town and the greenery.