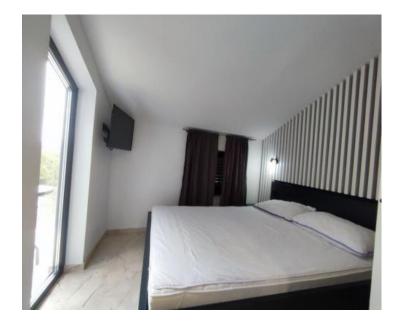

- \* The ground floor is designed as a living space, that is, a space in which there is a modern and equipped kitchen with a dining room and a spacious living room. In the same area there is a smaller toilet, Further on, the other two floors are accessed by internal communication via a beautifully lit and decorated internal staircase that enhances the visual appeal of the entire space.
- \* On the 1st floor there is a larger and spacious bedroom with its own bathroom, while on the 2nd floor there is another slightly smaller bedroom with its own bathroom and a private terrace. From the same terrace there is a view of the rest of the old town and the greenery.