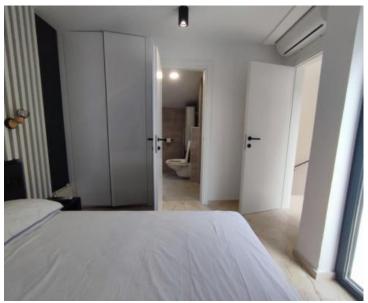

- \* The ground floor is designed as a living space, that is, a space in which there is a modern and equipped kitchen with a dining room and a spacious living room. In the same area there is a smaller toilet, Further on, the other two floors are accessed by internal communication via a beautifully lit and decorated internal staircase that enhances the visual appeal of the entire space.
- \* On the 1st floor there is a larger and spacious bedroom with its own bathroom, while on the 2nd floor there is another slightly smaller bedroom with its own bathroom and a private terrace. From the same terrace there is a view of the rest of the old town and the greenery.