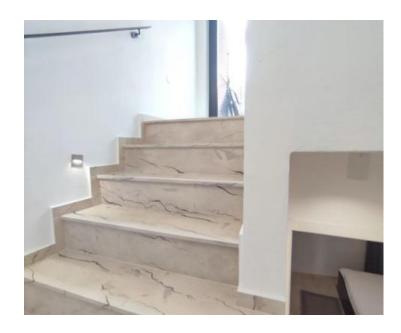

- \* The ground floor is designed as a living space, that is, a space in which there is a modern and equipped kitchen with a dining room and a spacious living room. In the same area there is a smaller toilet, Further on, the other two floors are accessed by internal communication via a beautifully lit and decorated internal staircase that enhances the visual appeal of the entire space.
- \* On the 1st floor there is a larger and spacious bedroom with its own bathroom, while on the 2nd floor there is another slightly smaller bedroom with its own bathroom and a private terrace. From the same terrace there is a view of the rest of the old town and the greenery.