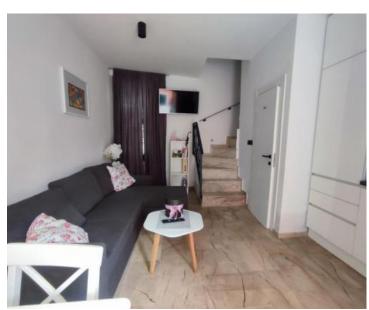

- \* The ground floor is designed as a living space, that is, a space in which there is a modern and equipped kitchen with a dining room and a spacious living room. In the same area there is a smaller toilet, Further on, the other two floors are accessed by internal communication via a beautifully lit and decorated internal staircase that enhances the visual appeal of the entire space.
- \* On the 1st floor there is a larger and spacious bedroom with its own bathroom, while on the 2nd floor there is another slightly smaller bedroom with its own bathroom and a private terrace. From the same terrace there is a view of the rest of the old town and the greenery.