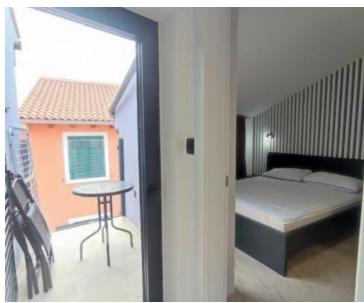

- \* The ground floor is designed as a living space, that is, a space in which there is a modern and equipped kitchen with a dining room and a spacious living room. In the same area there is a smaller toilet, Further on, the other two floors are accessed by internal communication via a beautifully lit and decorated internal staircase that enhances the visual appeal of the entire space.
- \* On the 1st floor there is a larger and spacious bedroom with its own bathroom, while on the 2nd floor there is another slightly smaller bedroom with its own bathroom and a private terrace. From the same terrace there is a view of the rest of the old town and the greenery.