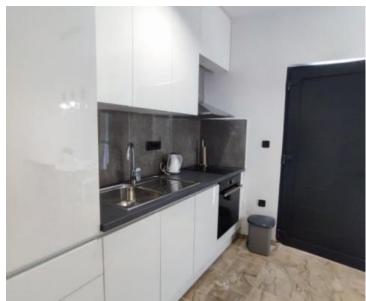

- \* The ground floor is designed as a living space, that is, a space in which there is a modern and equipped kitchen with a dining room and a spacious living room. In the same area there is a smaller toilet, Further on, the other two floors are accessed by internal communication via a beautifully lit and decorated internal staircase that enhances the visual appeal of the entire space.
- \* On the 1st floor there is a larger and spacious bedroom with its own bathroom, while on the 2nd floor there is another slightly smaller bedroom with its own bathroom and a private terrace. From the same terrace there is a view of the rest of the old town and the greenery.