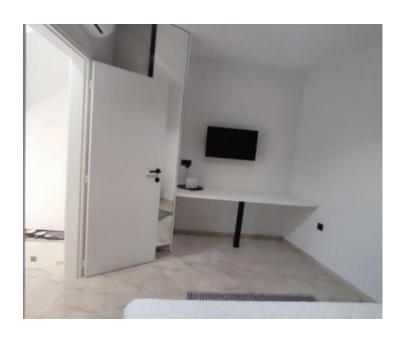

- \* The ground floor is designed as a living space, that is, a space in which there is a modern and equipped kitchen with a dining room and a spacious living room. In the same area there is a smaller toilet, Further on, the other two floors are accessed by internal communication via a beautifully lit and decorated internal staircase that enhances the visual appeal of the entire space.
- \* On the 1st floor there is a larger and spacious bedroom with its own bathroom, while on the 2nd floor there is another slightly smaller bedroom with its own bathroom and a private terrace. From the same terrace there is a view of the rest of the old town and the greenery.