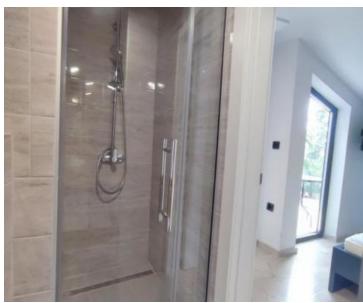

- \* The ground floor is designed as a living space, that is, a space in which there is a modern and equipped kitchen with a dining room and a spacious living room. In the same area there is a smaller toilet, Further on, the other two floors are accessed by internal communication via a beautifully lit and decorated internal staircase that enhances the visual appeal of the entire space.
- \* On the 1st floor there is a larger and spacious bedroom with its own bathroom, while on the 2nd floor there is another slightly smaller bedroom with its own bathroom and a private terrace. From the same terrace there is a view of the rest of the old town and the greenery.