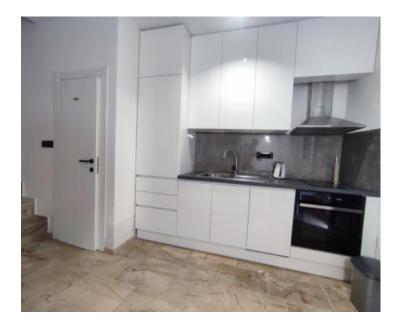

- \* The ground floor is designed as a living space, that is, a space in which there is a modern and equipped kitchen with a dining room and a spacious living room. In the same area there is a smaller toilet, Further on, the other two floors are accessed by internal communication via a beautifully lit and decorated internal staircase that enhances the visual appeal of the entire space.
- \* On the 1st floor there is a larger and spacious bedroom with its own bathroom, while on the 2nd floor there is another slightly smaller bedroom with its own bathroom and a private terrace. From the same terrace there is a view of the rest of the old town and the greenery.