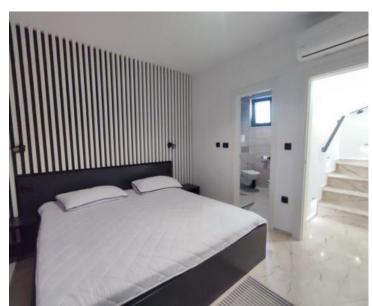

- \* The ground floor is designed as a living space, that is, a space in which there is a modern and equipped kitchen with a dining room and a spacious living room. In the same area there is a smaller toilet, Further on, the other two floors are accessed by internal communication via a beautifully lit and decorated internal staircase that enhances the visual appeal of the entire space.
- \* On the 1st floor there is a larger and spacious bedroom with its own bathroom, while on the 2nd floor there is another slightly smaller bedroom with its own bathroom and a private terrace. From the same terrace there is a view of the rest of the old town and the greenery.