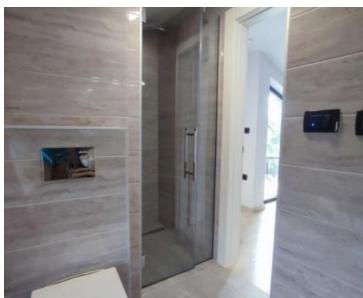

- \* The ground floor is designed as a living space, that is, a space in which there is a modern and equipped kitchen with a dining room and a spacious living room. In the same area there is a smaller toilet, Further on, the other two floors are accessed by internal communication via a beautifully lit and decorated internal staircase that enhances the visual appeal of the entire space.
- \* On the 1st floor there is a larger and spacious bedroom with its own bathroom, while on the 2nd floor there is another slightly smaller bedroom with its own bathroom and a private terrace. From the same terrace there is a view of the rest of the old town and the greenery.