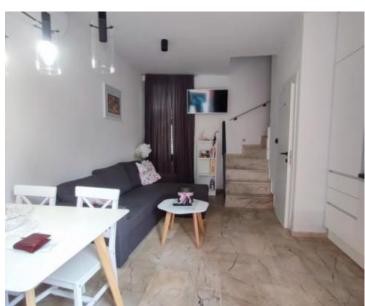

- \* The ground floor is designed as a living space, that is, a space in which there is a modern and equipped kitchen with a dining room and a spacious living room. In the same area there is a smaller toilet, Further on, the other two floors are accessed by internal communication via a beautifully lit and decorated internal staircase that enhances the visual appeal of the entire space.
- \* On the 1st floor there is a larger and spacious bedroom with its own bathroom, while on the 2nd floor there is another slightly smaller bedroom with its own bathroom and a private terrace. From the same terrace there is a view of the rest of the old town and the greenery.