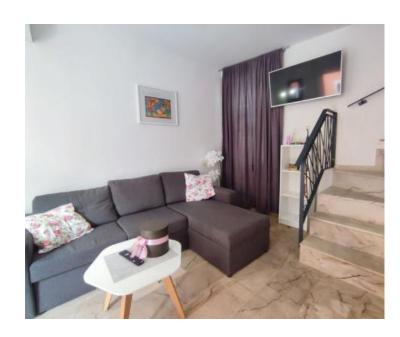

- \* The ground floor is designed as a living space, that is, a space in which there is a modern and equipped kitchen with a dining room and a spacious living room. In the same area there is a smaller toilet, Further on, the other two floors are accessed by internal communication via a beautifully lit and decorated internal staircase that enhances the visual appeal of the entire space.
- \* On the 1st floor there is a larger and spacious bedroom with its own bathroom, while on the 2nd floor there is another slightly smaller bedroom with its own bathroom and a private terrace. From the same terrace there is a view of the rest of the old town and the greenery.