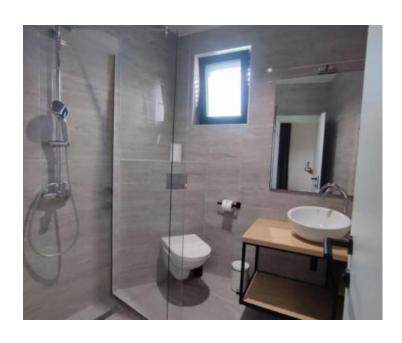

- \* The ground floor is designed as a living space, that is, a space in which there is a modern and equipped kitchen with a dining room and a spacious living room. In the same area there is a smaller toilet, Further on, the other two floors are accessed by internal communication via a beautifully lit and decorated internal staircase that enhances the visual appeal of the entire space.
- \* On the 1st floor there is a larger and spacious bedroom with its own bathroom, while on the 2nd floor there is another slightly smaller bedroom with its own bathroom and a private terrace. From the same terrace there is a view of the rest of the old town and the greenery.