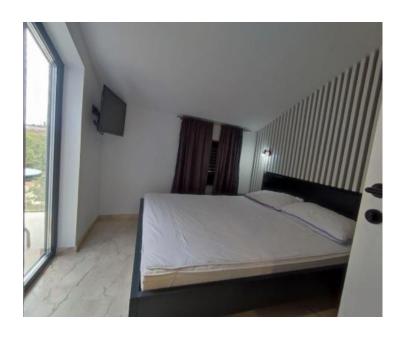

- \* The ground floor is designed as a living space, that is, a space in which there is a modern and equipped kitchen with a dining room and a spacious living room. In the same area there is a smaller toilet, Further on, the other two floors are accessed by internal communication via a beautifully lit and decorated internal staircase that enhances the visual appeal of the entire space.
- \* On the 1st floor there is a larger and spacious bedroom with its own bathroom, while on the 2nd floor there is another slightly smaller bedroom with its own bathroom and a private terrace. From the same terrace there is a view of the rest of the old town and the greenery.