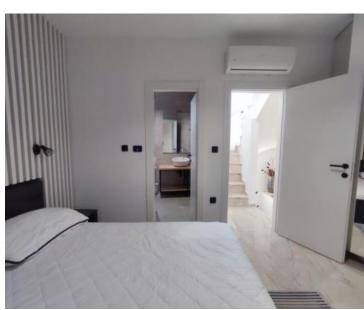

- \* The ground floor is designed as a living space, that is, a space in which there is a modern and equipped kitchen with a dining room and a spacious living room. In the same area there is a smaller toilet, Further on, the other two floors are accessed by internal communication via a beautifully lit and decorated internal staircase that enhances the visual appeal of the entire space.
- \* On the 1st floor there is a larger and spacious bedroom with its own bathroom, while on the 2nd floor there is another slightly smaller bedroom with its own bathroom and a private terrace. From the same terrace there is a view of the rest of the old town and the greenery.