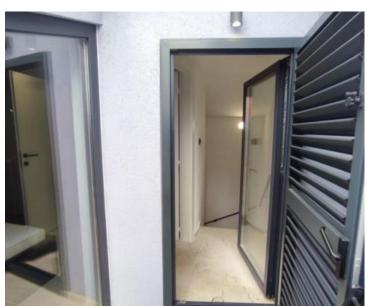

- \* The ground floor is designed as a living space, that is, a space in which there is a modern and equipped kitchen with a dining room and a spacious living room. In the same area there is a smaller toilet, Further on, the other two floors are accessed by internal communication via a beautifully lit and decorated internal staircase that enhances the visual appeal of the entire space.
- \* On the 1st floor there is a larger and spacious bedroom with its own bathroom, while on the 2nd floor there is another slightly smaller bedroom with its own bathroom and a private terrace. From the same terrace there is a view of the rest of the old town and the greenery.