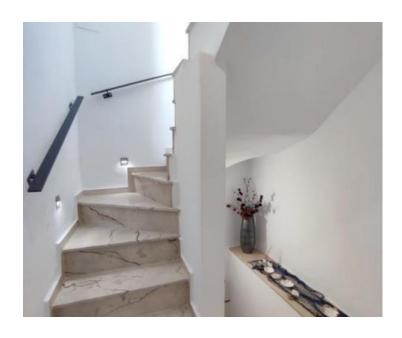

- \* The ground floor is designed as a living space, that is, a space in which there is a modern and equipped kitchen with a dining room and a spacious living room. In the same area there is a smaller toilet, Further on, the other two floors are accessed by internal communication via a beautifully lit and decorated internal staircase that enhances the visual appeal of the entire space.
- \* On the 1st floor there is a larger and spacious bedroom with its own bathroom, while on the 2nd floor there is another slightly smaller bedroom with its own bathroom and a private terrace. From the same terrace there is a view of the rest of the old town and the greenery.