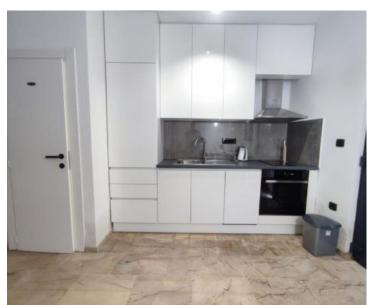

- \* The ground floor is designed as a living space, that is, a space in which there is a modern and equipped kitchen with a dining room and a spacious living room. In the same area there is a smaller toilet, Further on, the other two floors are accessed by internal communication via a beautifully lit and decorated internal staircase that enhances the visual appeal of the entire space.
- \* On the 1st floor there is a larger and spacious bedroom with its own bathroom, while on the 2nd floor there is another slightly smaller bedroom with its own bathroom and a private terrace. From the same terrace there is a view of the rest of the old town and the greenery.