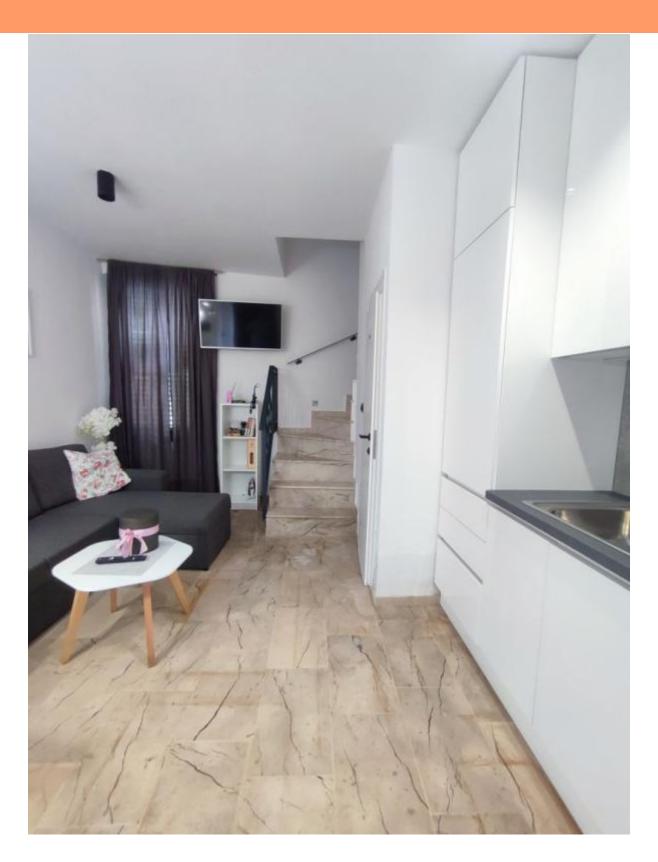

It is a newly built house in 2022, when the owners decided to completely modernize it for their own needs. During the renovation, quality materials were used, and the renovation work was done with attention to every detail. A modern approach to decoration runs through the entire house, and every room is air-conditioned. The space in the house is organized so that the house extends over a total of 3 floors (ground floor + 2 aboveground floors).

- \* The ground floor is designed as a living space, that is, a space in which there is a modern and equipped kitchen with a dining room and a spacious living room. In the same area there is a smaller toilet, Further on, the other two floors are accessed by internal communication via a beautifully lit and decorated internal staircase that enhances the visual appeal of the entire space.
- \* On the 1st floor there is a larger and spacious bedroom with its own bathroom, while on the 2nd floor there is another slightly smaller bedroom with its own bathroom and a private terrace. From the same terrace there is a view of the rest of the old town and the greenery.