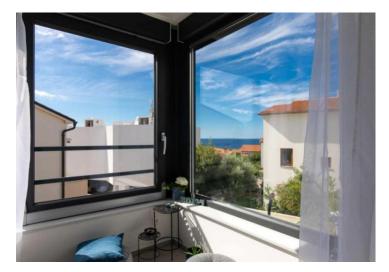

Superb modern villa on Krk 500 meters from the sea, with sea views!

Total area is 180 sg.m. Land plot is 440 sg.m.

Villa is completed in 2022, so it is brand new.

It consists of the ground floor, where there is a large open space where there is a living room, a kitchen with a dining room with access to a covered terrace and garden, an internal staircase and a guest toilet. Upstairs there are three bedrooms with their own bathrooms, two of which have their own balcony and wardrobe. The villa is of high-quality construction with top-quality wall and floor coverings and sanitary facilities. All rooms are air-conditioned and have underfloor heating. It is completely modernly decorated and equipped with quality furniture and appliances. In the garden there is a swimming pool with a sunbathing area and a covered terrace.