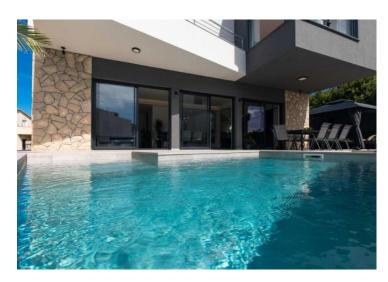

Superb modern villa on Krk 500 meters from the sea, with sea views!

Total area is 180 sg.m. Land plot is 440 sg.m.

Villa is completed in 2022, so it is brand new.

It consists of the ground floor, where there is a large open space where there is a living room, a kitchen with a dining room with access to a covered terrace and garden, an internal staircase and a guest toilet. Upstairs there are three bedrooms with their own bathrooms, two of which have their own balcony and wardrobe. The villa is of high-quality construction with top-quality wall and floor coverings and sanitary facilities. All rooms are air-conditioned and have underfloor heating. It is completely modernly decorated and equipped with quality furniture and appliances. In the garden there is a swimming pool with a sunbathing area and a covered terrace.