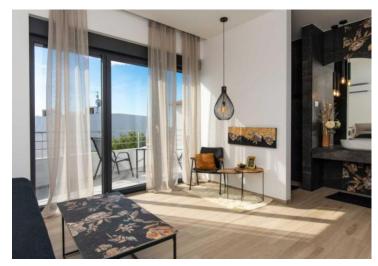

Superb modern villa on Krk 500 meters from the sea, with sea views!

Total area is 180 sg.m. Land plot is 440 sg.m.

Villa is completed in 2022, so it is brand new.

It consists of the ground floor, where there is a large open space where there is a living room, a kitchen with a dining room with access to a covered terrace and garden, an internal staircase and a guest toilet. Upstairs there are three bedrooms with their own bathrooms, two of which have their own balcony and wardrobe. The villa is of high-quality construction with top-quality wall and floor coverings and sanitary facilities. All rooms are air-conditioned and have underfloor heating. It is completely modernly decorated and equipped with quality furniture and appliances. In the garden there is a swimming pool with a sunbathing area and a covered terrace.