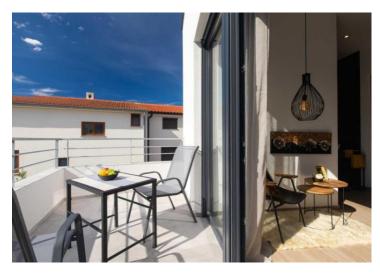

Superb modern villa on Krk 500 meters from the sea, with sea views!

Total area is 180 sg.m. Land plot is 440 sg.m.

Villa is completed in 2022, so it is brand new.

It consists of the ground floor, where there is a large open space where there is a living room, a kitchen with a dining room with access to a covered terrace and garden, an internal staircase and a guest toilet. Upstairs there are three bedrooms with their own bathrooms, two of which have their own balcony and wardrobe. The villa is of high-quality construction with top-quality wall and floor coverings and sanitary facilities. All rooms are air-conditioned and have underfloor heating. It is completely modernly decorated and equipped with quality furniture and appliances. In the garden there is a swimming pool with a sunbathing area and a covered terrace.