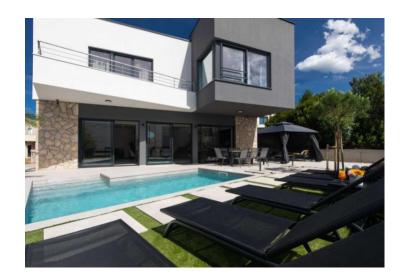

Superb modern villa on Krk 500 meters from the sea, with sea views!

Total area is 180 sg.m. Land plot is 440 sg.m.

Villa is completed in 2022, so it is brand new.

It consists of the ground floor, where there is a large open space where there is a living room, a kitchen with a dining room with access to a covered terrace and garden, an internal staircase and a guest toilet. Upstairs there are three bedrooms with their own bathrooms, two of which have their own balcony and wardrobe. The villa is of high-quality construction with top-quality wall and floor coverings and sanitary facilities. All rooms are air-conditioned and have underfloor heating. It is completely modernly decorated and equipped with quality furniture and appliances. In the garden there is a swimming pool with a sunbathing area and a covered terrace.