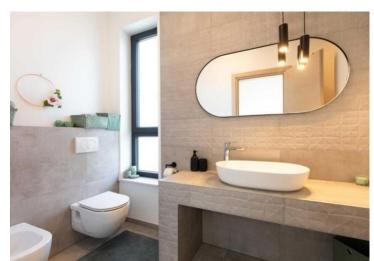

Superb modern villa on Krk 500 meters from the sea, with sea views!

Total area is 180 sg.m. Land plot is 440 sg.m.

Villa is completed in 2022, so it is brand new.

It consists of the ground floor, where there is a large open space where there is a living room, a kitchen with a dining room with access to a covered terrace and garden, an internal staircase and a guest toilet. Upstairs there are three bedrooms with their own bathrooms, two of which have their own balcony and wardrobe. The villa is of high-quality construction with top-quality wall and floor coverings and sanitary facilities. All rooms are air-conditioned and have underfloor heating. It is completely modernly decorated and equipped with quality furniture and appliances. In the garden there is a swimming pool with a sunbathing area and a covered terrace.