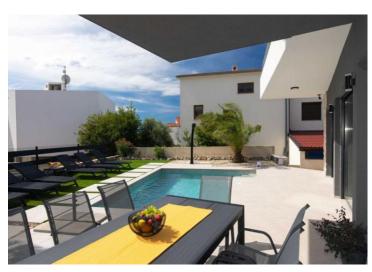

Superb modern villa on Krk 500 meters from the sea, with sea views!

Total area is 180 sg.m. Land plot is 440 sg.m.

Villa is completed in 2022, so it is brand new.

It consists of the ground floor, where there is a large open space where there is a living room, a kitchen with a dining room with access to a covered terrace and garden, an internal staircase and a guest toilet. Upstairs there are three bedrooms with their own bathrooms, two of which have their own balcony and wardrobe. The villa is of high-quality construction with top-quality wall and floor coverings and sanitary facilities. All rooms are air-conditioned and have underfloor heating. It is completely modernly decorated and equipped with quality furniture and appliances. In the garden there is a swimming pool with a sunbathing area and a covered terrace.