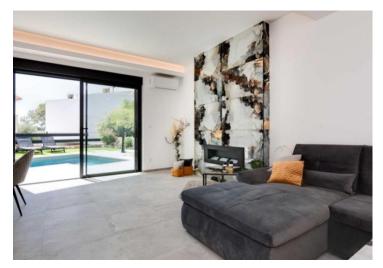

Superb modern villa on Krk 500 meters from the sea, with sea views!

Total area is 180 sg.m. Land plot is 440 sg.m.

Villa is completed in 2022, so it is brand new.

It consists of the ground floor, where there is a large open space where there is a living room, a kitchen with a dining room with access to a covered terrace and garden, an internal staircase and a guest toilet. Upstairs there are three bedrooms with their own bathrooms, two of which have their own balcony and wardrobe. The villa is of high-quality construction with top-quality wall and floor coverings and sanitary facilities. All rooms are air-conditioned and have underfloor heating. It is completely modernly decorated and equipped with quality furniture and appliances. In the garden there is a swimming pool with a sunbathing area and a covered terrace.