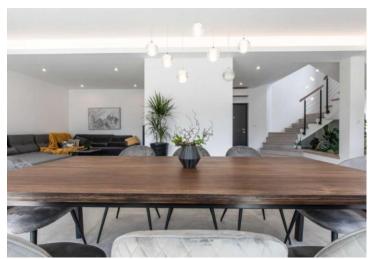

Superb modern villa on Krk 500 meters from the sea, with sea views!

Total area is 180 sg.m. Land plot is 440 sg.m.

Villa is completed in 2022, so it is brand new.

It consists of the ground floor, where there is a large open space where there is a living room, a kitchen with a dining room with access to a covered terrace and garden, an internal staircase and a guest toilet. Upstairs there are three bedrooms with their own bathrooms, two of which have their own balcony and wardrobe. The villa is of high-quality construction with top-quality wall and floor coverings and sanitary facilities. All rooms are air-conditioned and have underfloor heating. It is completely modernly decorated and equipped with quality furniture and appliances. In the garden there is a swimming pool with a sunbathing area and a covered terrace.