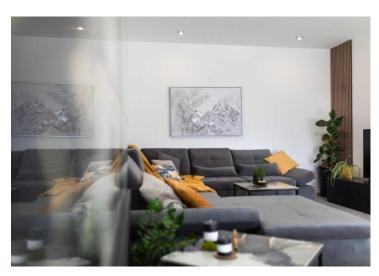

Superb modern villa on Krk 500 meters from the sea, with sea views!

Total area is 180 sg.m. Land plot is 440 sg.m.

Villa is completed in 2022, so it is brand new.

It consists of the ground floor, where there is a large open space where there is a living room, a kitchen with a dining room with access to a covered terrace and garden, an internal staircase and a guest toilet. Upstairs there are three bedrooms with their own bathrooms, two of which have their own balcony and wardrobe. The villa is of high-quality construction with top-quality wall and floor coverings and sanitary facilities. All rooms are air-conditioned and have underfloor heating. It is completely modernly decorated and equipped with quality furniture and appliances. In the garden there is a swimming pool with a sunbathing area and a covered terrace.