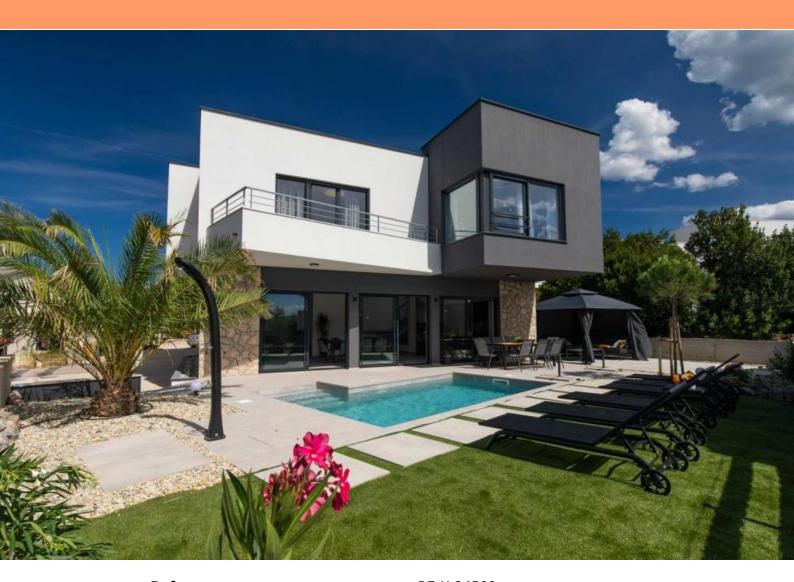

**Ref** RE-U-24509

**Type** Villa

Region Kvarner > Island Krk

LocationKrkFront lineNoSea viewYesDistance to sea500 mFloorspace180 sqmPlot size440 sqm

No. of bedrooms 3 No. of bathrooms 3

**Price** Price upon request

Superb modern villa on Krk 500 meters from the sea, with sea views!

Total area is 180 sg.m. Land plot is 440 sg.m.

Villa is completed in 2022, so it is brand new.

It consists of the ground floor, where there is a large open space where there is a living room, a kitchen with a dining room with access to a covered terrace and garden, an internal staircase and a guest toilet. Upstairs there are three bedrooms with their own bathrooms, two of which have their own balcony and wardrobe. The villa is of high-quality construction with top-quality wall and floor coverings and sanitary facilities. All rooms are air-conditioned and have underfloor heating. It is completely modernly decorated and equipped with quality furniture and appliances. In the garden there is a swimming pool with a sunbathing area and a covered terrace.

The villa also has 3 parking spaces.

Overall additional expenses borne by the Buyer of real estate in Croatia are around 7% of property cost in total, which includes: property transfer tax (3% of property value), agency/brokerage commission (3%+VAT on commission), advocate fee (cca 1%), notary fee, court registration fee and official certified translation expenses. Agency/brokerage agreement is signed prior to visiting properties.