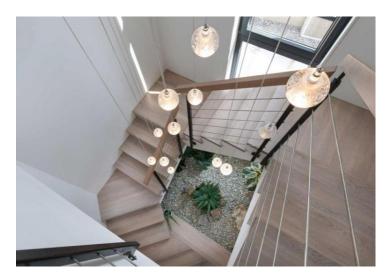

Superb modern villa on Krk 500 meters from the sea, with sea views!

Total area is 180 sg.m. Land plot is 440 sg.m.

Villa is completed in 2022, so it is brand new.

It consists of the ground floor, where there is a large open space where there is a living room, a kitchen with a dining room with access to a covered terrace and garden, an internal staircase and a guest toilet. Upstairs there are three bedrooms with their own bathrooms, two of which have their own balcony and wardrobe. The villa is of high-quality construction with top-quality wall and floor coverings and sanitary facilities. All rooms are air-conditioned and have underfloor heating. It is completely modernly decorated and equipped with quality furniture and appliances. In the garden there is a swimming pool with a sunbathing area and a covered terrace.