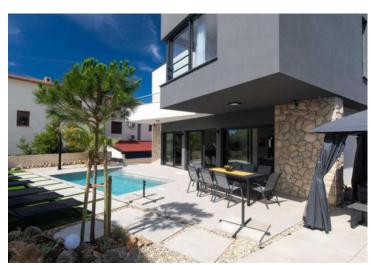

Superb modern villa on Krk 500 meters from the sea, with sea views!

Total area is 180 sg.m. Land plot is 440 sg.m.

Villa is completed in 2022, so it is brand new.

It consists of the ground floor, where there is a large open space where there is a living room, a kitchen with a dining room with access to a covered terrace and garden, an internal staircase and a guest toilet. Upstairs there are three bedrooms with their own bathrooms, two of which have their own balcony and wardrobe. The villa is of high-quality construction with top-quality wall and floor coverings and sanitary facilities. All rooms are air-conditioned and have underfloor heating. It is completely modernly decorated and equipped with quality furniture and appliances. In the garden there is a swimming pool with a sunbathing area and a covered terrace.