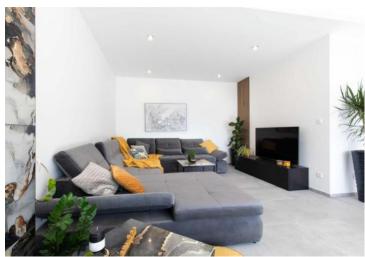

Superb modern villa on Krk 500 meters from the sea, with sea views!

Total area is 180 sg.m. Land plot is 440 sg.m.

Villa is completed in 2022, so it is brand new.

It consists of the ground floor, where there is a large open space where there is a living room, a kitchen with a dining room with access to a covered terrace and garden, an internal staircase and a guest toilet. Upstairs there are three bedrooms with their own bathrooms, two of which have their own balcony and wardrobe. The villa is of high-quality construction with top-quality wall and floor coverings and sanitary facilities. All rooms are air-conditioned and have underfloor heating. It is completely modernly decorated and equipped with quality furniture and appliances. In the garden there is a swimming pool with a sunbathing area and a covered terrace.