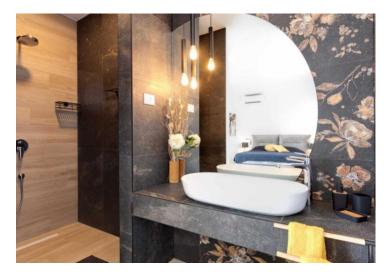

Superb modern villa on Krk 500 meters from the sea, with sea views!

Total area is 180 sg.m. Land plot is 440 sg.m.

Villa is completed in 2022, so it is brand new.

It consists of the ground floor, where there is a large open space where there is a living room, a kitchen with a dining room with access to a covered terrace and garden, an internal staircase and a guest toilet. Upstairs there are three bedrooms with their own bathrooms, two of which have their own balcony and wardrobe. The villa is of high-quality construction with top-quality wall and floor coverings and sanitary facilities. All rooms are air-conditioned and have underfloor heating. It is completely modernly decorated and equipped with quality furniture and appliances. In the garden there is a swimming pool with a sunbathing area and a covered terrace.