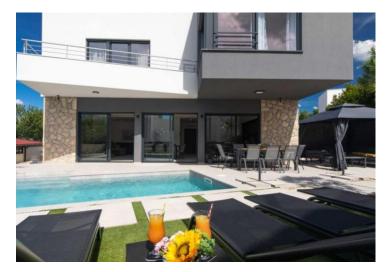

Superb modern villa on Krk 500 meters from the sea, with sea views!

Total area is 180 sg.m. Land plot is 440 sg.m.

Villa is completed in 2022, so it is brand new.

It consists of the ground floor, where there is a large open space where there is a living room, a kitchen with a dining room with access to a covered terrace and garden, an internal staircase and a guest toilet. Upstairs there are three bedrooms with their own bathrooms, two of which have their own balcony and wardrobe. The villa is of high-quality construction with top-quality wall and floor coverings and sanitary facilities. All rooms are air-conditioned and have underfloor heating. It is completely modernly decorated and equipped with quality furniture and appliances. In the garden there is a swimming pool with a sunbathing area and a covered terrace.