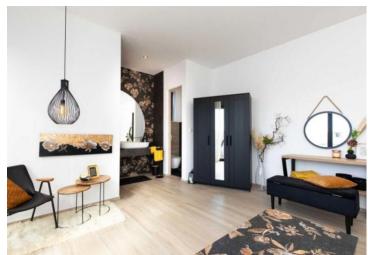

Superb modern villa on Krk 500 meters from the sea, with sea views!

Total area is 180 sg.m. Land plot is 440 sg.m.

Villa is completed in 2022, so it is brand new.

It consists of the ground floor, where there is a large open space where there is a living room, a kitchen with a dining room with access to a covered terrace and garden, an internal staircase and a guest toilet. Upstairs there are three bedrooms with their own bathrooms, two of which have their own balcony and wardrobe. The villa is of high-quality construction with top-quality wall and floor coverings and sanitary facilities. All rooms are air-conditioned and have underfloor heating. It is completely modernly decorated and equipped with quality furniture and appliances. In the garden there is a swimming pool with a sunbathing area and a covered terrace.