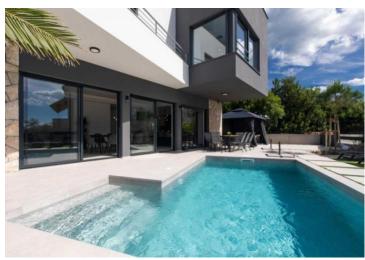

Superb modern villa on Krk 500 meters from the sea, with sea views!

Total area is 180 sg.m. Land plot is 440 sg.m.

Villa is completed in 2022, so it is brand new.

It consists of the ground floor, where there is a large open space where there is a living room, a kitchen with a dining room with access to a covered terrace and garden, an internal staircase and a guest toilet. Upstairs there are three bedrooms with their own bathrooms, two of which have their own balcony and wardrobe. The villa is of high-quality construction with top-quality wall and floor coverings and sanitary facilities. All rooms are air-conditioned and have underfloor heating. It is completely modernly decorated and equipped with quality furniture and appliances. In the garden there is a swimming pool with a sunbathing area and a covered terrace.