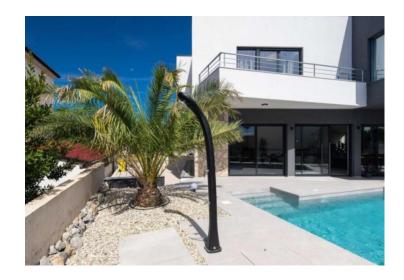

Superb modern villa on Krk 500 meters from the sea, with sea views!

Total area is 180 sg.m. Land plot is 440 sg.m.

Villa is completed in 2022, so it is brand new.

It consists of the ground floor, where there is a large open space where there is a living room, a kitchen with a dining room with access to a covered terrace and garden, an internal staircase and a guest toilet. Upstairs there are three bedrooms with their own bathrooms, two of which have their own balcony and wardrobe. The villa is of high-quality construction with top-quality wall and floor coverings and sanitary facilities. All rooms are air-conditioned and have underfloor heating. It is completely modernly decorated and equipped with quality furniture and appliances. In the garden there is a swimming pool with a sunbathing area and a covered terrace.