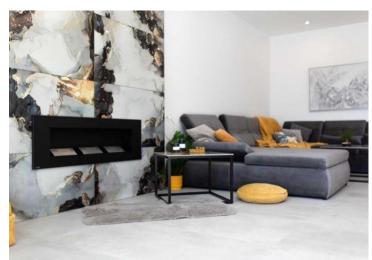

Superb modern villa on Krk 500 meters from the sea, with sea views!

Total area is 180 sg.m. Land plot is 440 sg.m.

Villa is completed in 2022, so it is brand new.

It consists of the ground floor, where there is a large open space where there is a living room, a kitchen with a dining room with access to a covered terrace and garden, an internal staircase and a guest toilet. Upstairs there are three bedrooms with their own bathrooms, two of which have their own balcony and wardrobe. The villa is of high-quality construction with top-quality wall and floor coverings and sanitary facilities. All rooms are air-conditioned and have underfloor heating. It is completely modernly decorated and equipped with quality furniture and appliances. In the garden there is a swimming pool with a sunbathing area and a covered terrace.