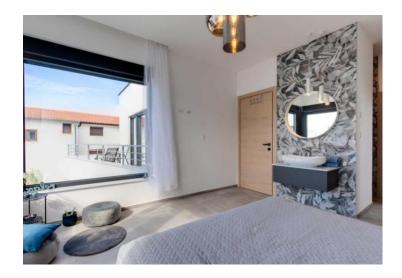

Superb modern villa on Krk 500 meters from the sea, with sea views!

Total area is 180 sg.m. Land plot is 440 sg.m.

Villa is completed in 2022, so it is brand new.

It consists of the ground floor, where there is a large open space where there is a living room, a kitchen with a dining room with access to a covered terrace and garden, an internal staircase and a guest toilet. Upstairs there are three bedrooms with their own bathrooms, two of which have their own balcony and wardrobe. The villa is of high-quality construction with top-quality wall and floor coverings and sanitary facilities. All rooms are air-conditioned and have underfloor heating. It is completely modernly decorated and equipped with quality furniture and appliances. In the garden there is a swimming pool with a sunbathing area and a covered terrace.