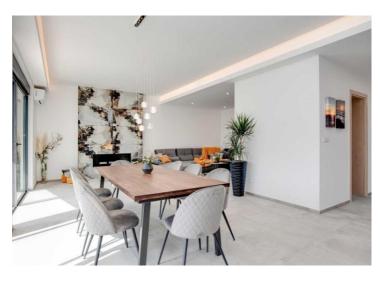

Superb modern villa on Krk 500 meters from the sea, with sea views!

Total area is 180 sg.m. Land plot is 440 sg.m.

Villa is completed in 2022, so it is brand new.

It consists of the ground floor, where there is a large open space where there is a living room, a kitchen with a dining room with access to a covered terrace and garden, an internal staircase and a guest toilet. Upstairs there are three bedrooms with their own bathrooms, two of which have their own balcony and wardrobe. The villa is of high-quality construction with top-quality wall and floor coverings and sanitary facilities. All rooms are air-conditioned and have underfloor heating. It is completely modernly decorated and equipped with quality furniture and appliances. In the garden there is a swimming pool with a sunbathing area and a covered terrace.