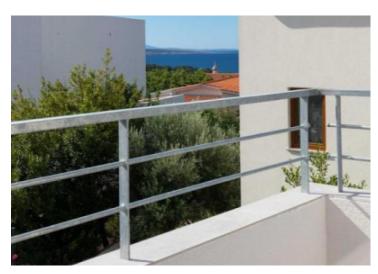

Superb modern villa on Krk 500 meters from the sea, with sea views!

Total area is 180 sg.m. Land plot is 440 sg.m.

Villa is completed in 2022, so it is brand new.

It consists of the ground floor, where there is a large open space where there is a living room, a kitchen with a dining room with access to a covered terrace and garden, an internal staircase and a guest toilet. Upstairs there are three bedrooms with their own bathrooms, two of which have their own balcony and wardrobe. The villa is of high-quality construction with top-quality wall and floor coverings and sanitary facilities. All rooms are air-conditioned and have underfloor heating. It is completely modernly decorated and equipped with quality furniture and appliances. In the garden there is a swimming pool with a sunbathing area and a covered terrace.