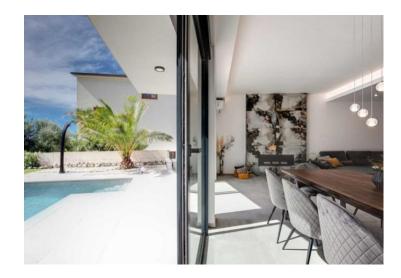

Superb modern villa on Krk 500 meters from the sea, with sea views!

Total area is 180 sg.m. Land plot is 440 sg.m.

Villa is completed in 2022, so it is brand new.

It consists of the ground floor, where there is a large open space where there is a living room, a kitchen with a dining room with access to a covered terrace and garden, an internal staircase and a guest toilet. Upstairs there are three bedrooms with their own bathrooms, two of which have their own balcony and wardrobe. The villa is of high-quality construction with top-quality wall and floor coverings and sanitary facilities. All rooms are air-conditioned and have underfloor heating. It is completely modernly decorated and equipped with quality furniture and appliances. In the garden there is a swimming pool with a sunbathing area and a covered terrace.