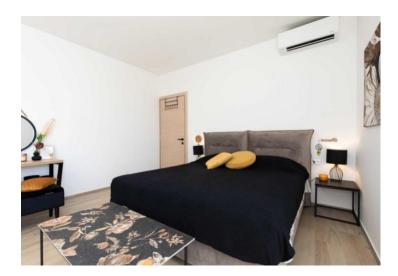

Superb modern villa on Krk 500 meters from the sea, with sea views!

Total area is 180 sg.m. Land plot is 440 sg.m.

Villa is completed in 2022, so it is brand new.

It consists of the ground floor, where there is a large open space where there is a living room, a kitchen with a dining room with access to a covered terrace and garden, an internal staircase and a guest toilet. Upstairs there are three bedrooms with their own bathrooms, two of which have their own balcony and wardrobe. The villa is of high-quality construction with top-quality wall and floor coverings and sanitary facilities. All rooms are air-conditioned and have underfloor heating. It is completely modernly decorated and equipped with quality furniture and appliances. In the garden there is a swimming pool with a sunbathing area and a covered terrace.