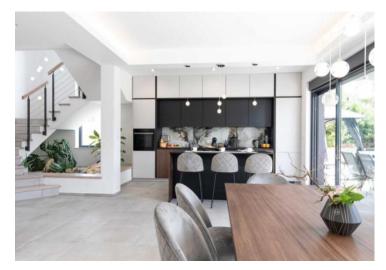

Superb modern villa on Krk 500 meters from the sea, with sea views!

Total area is 180 sg.m. Land plot is 440 sg.m.

Villa is completed in 2022, so it is brand new.

It consists of the ground floor, where there is a large open space where there is a living room, a kitchen with a dining room with access to a covered terrace and garden, an internal staircase and a guest toilet. Upstairs there are three bedrooms with their own bathrooms, two of which have their own balcony and wardrobe. The villa is of high-quality construction with top-quality wall and floor coverings and sanitary facilities. All rooms are air-conditioned and have underfloor heating. It is completely modernly decorated and equipped with quality furniture and appliances. In the garden there is a swimming pool with a sunbathing area and a covered terrace.