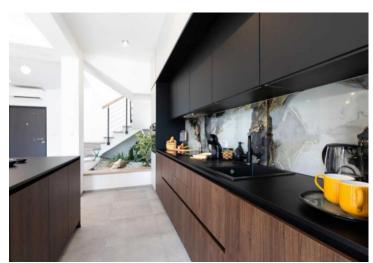

Superb modern villa on Krk 500 meters from the sea, with sea views!

Total area is 180 sg.m. Land plot is 440 sg.m.

Villa is completed in 2022, so it is brand new.

It consists of the ground floor, where there is a large open space where there is a living room, a kitchen with a dining room with access to a covered terrace and garden, an internal staircase and a guest toilet. Upstairs there are three bedrooms with their own bathrooms, two of which have their own balcony and wardrobe. The villa is of high-quality construction with top-quality wall and floor coverings and sanitary facilities. All rooms are air-conditioned and have underfloor heating. It is completely modernly decorated and equipped with quality furniture and appliances. In the garden there is a swimming pool with a sunbathing area and a covered terrace.