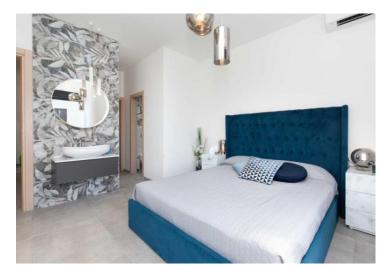

Superb modern villa on Krk 500 meters from the sea, with sea views!

Total area is 180 sg.m. Land plot is 440 sg.m.

Villa is completed in 2022, so it is brand new.

It consists of the ground floor, where there is a large open space where there is a living room, a kitchen with a dining room with access to a covered terrace and garden, an internal staircase and a guest toilet. Upstairs there are three bedrooms with their own bathrooms, two of which have their own balcony and wardrobe. The villa is of high-quality construction with top-quality wall and floor coverings and sanitary facilities. All rooms are air-conditioned and have underfloor heating. It is completely modernly decorated and equipped with quality furniture and appliances. In the garden there is a swimming pool with a sunbathing area and a covered terrace.