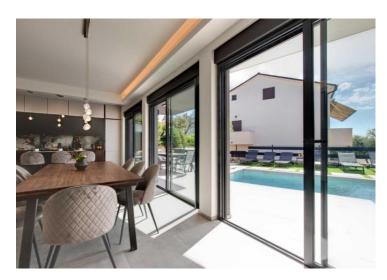

Superb modern villa on Krk 500 meters from the sea, with sea views!

Total area is 180 sg.m. Land plot is 440 sg.m.

Villa is completed in 2022, so it is brand new.

It consists of the ground floor, where there is a large open space where there is a living room, a kitchen with a dining room with access to a covered terrace and garden, an internal staircase and a guest toilet. Upstairs there are three bedrooms with their own bathrooms, two of which have their own balcony and wardrobe. The villa is of high-quality construction with top-quality wall and floor coverings and sanitary facilities. All rooms are air-conditioned and have underfloor heating. It is completely modernly decorated and equipped with quality furniture and appliances. In the garden there is a swimming pool with a sunbathing area and a covered terrace.