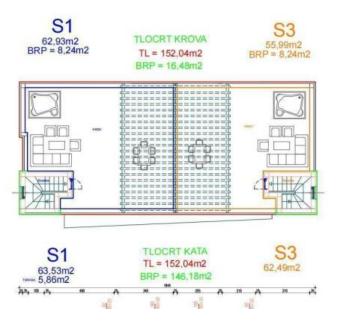

The apartment is located in a small urban building in Srima area, consisting of a ground floor and a first floor and has a total of three apartments.

Apartment S1 has a gross living area of 126 m2.

On the ground floor of the apartment there is a hallway, a bathroom, a kitchen with a dining room and an openconcept living room. The living room has an exit to the garden, where there is a swimming pool with a sunbathing area and a lounge area. An internal staircase leads to the first floor where there is a laundry room, 3 bedrooms, 2 bathrooms. One bedroom has access to its own terrace. The apartment also has a spacious roof terrace with a view of the sea. The apartment also has one parking space.

There are also apartments for sale in the building:

S3, two-story; 119 m2 gross; Ground floor: hallway, bathroom, kitchen with dining room and living room, garden with swimming pool and sunbathing area. First floor: laundry room, 3 bedrooms, one of which has its own bathroom. Another bathroom. The apartment also has a spacious roof terrace with a view of the sea. Parking place included in the price. PRICE: €500,000