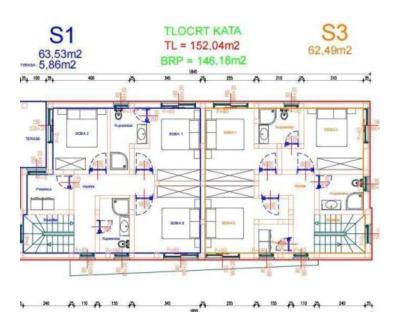

The apartment is located in a small urban building in Srima area, consisting of a ground floor and a first floor and has a total of three apartments.

Apartment S1 has a gross living area of 126 m2.

On the ground floor of the apartment there is a hallway, a bathroom, a kitchen with a dining room and an openconcept living room. The living room has an exit to the garden, where there is a swimming pool with a sunbathing area and a lounge area. An internal staircase leads to the first floor where there is a laundry room, 3 bedrooms, 2 bathrooms. One bedroom has access to its own terrace. The apartment also has a spacious roof terrace with a view of the sea. The apartment also has one parking space.

There are also apartments for sale in the building:

S3, two-story; 119 m2 gross; Ground floor: hallway, bathroom, kitchen with dining room and living room, garden with swimming pool and sunbathing area. First floor: laundry room, 3 bedrooms, one of which has its own bathroom. Another bathroom. The apartment also has a spacious roof terrace with a view of the sea. Parking place included in the price. PRICE: €500,000