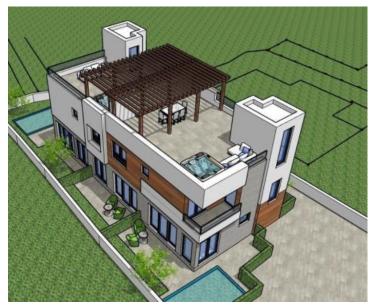

The apartment is located in a small urban building in Srima area, consisting of a ground floor and a first floor and has a total of three apartments.

Apartment S1 has a gross living area of 126 m2.

On the ground floor of the apartment there is a hallway, a bathroom, a kitchen with a dining room and an openconcept living room. The living room has an exit to the garden, where there is a swimming pool with a sunbathing area and a lounge area. An internal staircase leads to the first floor where there is a laundry room, 3 bedrooms, 2 bathrooms. One bedroom has access to its own terrace. The apartment also has a spacious roof terrace with a view of the sea. The apartment also has one parking space.