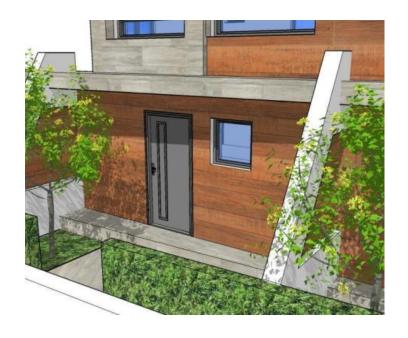

The apartment is located in a small urban building in Srima area, consisting of a ground floor and a first floor and has a total of three apartments.

Apartment S1 has a gross living area of 126 m2.

On the ground floor of the apartment there is a hallway, a bathroom, a kitchen with a dining room and an openconcept living room. The living room has an exit to the garden, where there is a swimming pool with a sunbathing area and a lounge area. An internal staircase leads to the first floor where there is a laundry room, 3 bedrooms, 2 bathrooms. One bedroom has access to its own terrace. The apartment also has a spacious roof terrace with a view of the sea. The apartment also has one parking space.