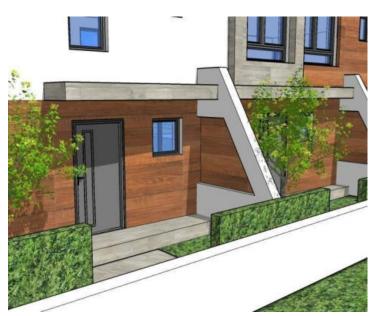

The apartment is located in a small urban building in Srima area, consisting of a ground floor and a first floor and has a total of three apartments.

Apartment S1 has a gross living area of 126 m2.

On the ground floor of the apartment there is a hallway, a bathroom, a kitchen with a dining room and an openconcept living room. The living room has an exit to the garden, where there is a swimming pool with a sunbathing area and a lounge area. An internal staircase leads to the first floor where there is a laundry room, 3 bedrooms, 2 bathrooms. One bedroom has access to its own terrace. The apartment also has a spacious roof terrace with a view of the sea. The apartment also has one parking space.