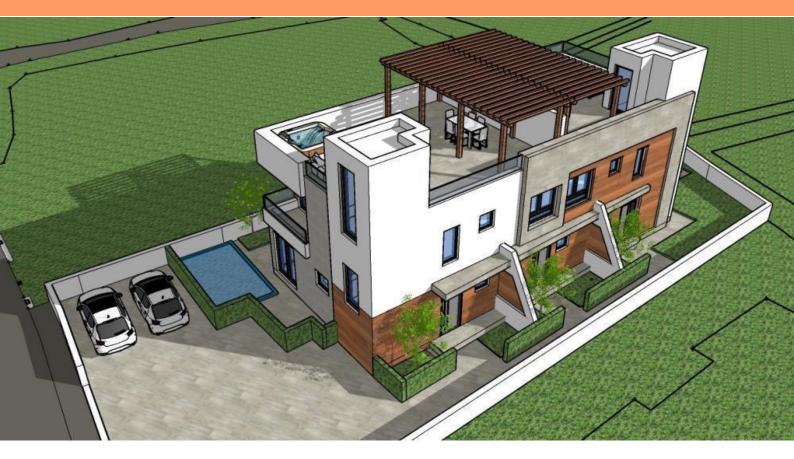

RefRE-LB-IRO1678TypeApartment

**Region** Dalmatia > Sibenik

LocationVodiceFront lineNoSea viewYesDistance to sea1000 mFloorspace126 sqm

No. of bedrooms 3
No. of bathrooms 3

**Price** € 450 000

Spacious duplex apartment in a new building 1000 meters from the sea and the center of Vodice, which is a tourist center by the sea known for its cultural and entertainment life and rich gastronomic offer.

The apartment is located in a small urban building in Srima area, consisting of a ground floor and a first floor and has a total of three apartments.

Apartment S1 has a gross living area of 126 m2.

On the ground floor of the apartment there is a hallway, a bathroom, a kitchen with a dining room and an openconcept living room. The living room has an exit to the garden, where there is a swimming pool with a sunbathing area and a lounge area. An internal staircase leads to the first floor where there is a laundry room, 3 bedrooms, 2 bathrooms. One bedroom has access to its own terrace. The apartment also has a spacious roof terrace with a view of the sea. The apartment also has one parking space.

There are also apartments for sale in the building:

S3, two-story; 119 m2 gross; Ground floor: hallway, bathroom, kitchen with dining room and living room, garden with swimming pool and sunbathing area. First floor: laundry room, 3 bedrooms, one of which has its own bathroom. Another bathroom. The apartment also has a spacious roof terrace with a view of the sea. Parking place included in the price. PRICE: €500,000