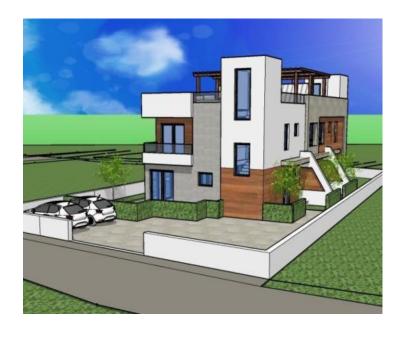

The apartment is located in a small urban building in Srima area, consisting of a ground floor and a first floor and has a total of three apartments.

Apartment S1 has a gross living area of 126 m2.

On the ground floor of the apartment there is a hallway, a bathroom, a kitchen with a dining room and an openconcept living room. The living room has an exit to the garden, where there is a swimming pool with a sunbathing area and a lounge area. An internal staircase leads to the first floor where there is a laundry room, 3 bedrooms, 2 bathrooms. One bedroom has access to its own terrace. The apartment also has a spacious roof terrace with a view of the sea. The apartment also has one parking space.