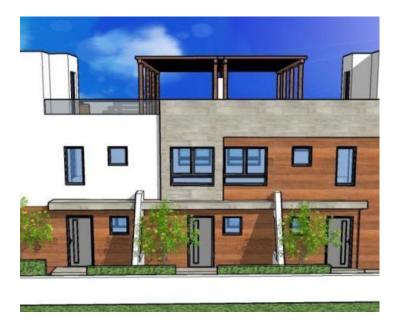

The apartment is located in a small urban building in Srima area, consisting of a ground floor and a first floor and has a total of three apartments.

Apartment S1 has a gross living area of 126 m2.

On the ground floor of the apartment there is a hallway, a bathroom, a kitchen with a dining room and an openconcept living room. The living room has an exit to the garden, where there is a swimming pool with a sunbathing area and a lounge area. An internal staircase leads to the first floor where there is a laundry room, 3 bedrooms, 2 bathrooms. One bedroom has access to its own terrace. The apartment also has a spacious roof terrace with a view of the sea. The apartment also has one parking space.

There are also apartments for sale in the building:

S3, two-story; 119 m2 gross; Ground floor: hallway, bathroom, kitchen with dining room and living room, garden with swimming pool and sunbathing area. First floor: laundry room, 3 bedrooms, one of which has its own bathroom. Another bathroom. The apartment also has a spacious roof terrace with a view of the sea. Parking place included in the price. PRICE: €500,000