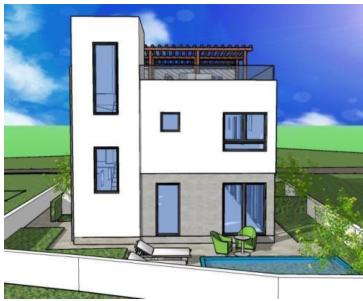

The apartment is located in a small urban building in Srima area, consisting of a ground floor and a first floor and has a total of three apartments.

Apartment S1 has a gross living area of 126 m2.

On the ground floor of the apartment there is a hallway, a bathroom, a kitchen with a dining room and an openconcept living room. The living room has an exit to the garden, where there is a swimming pool with a sunbathing area and a lounge area. An internal staircase leads to the first floor where there is a laundry room, 3 bedrooms, 2 bathrooms. One bedroom has access to its own terrace. The apartment also has a spacious roof terrace with a view of the sea. The apartment also has one parking space.