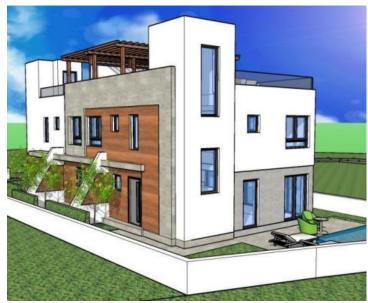

RefRE-LB-IRO1678TypeApartment

**Region** Dalmatia > Sibenik

LocationVodiceFront lineNoSea viewYesDistance to sea1000 mFloorspace126 sqm

No. of bedrooms 3
No. of bathrooms 3

**Price** € 450 000

Spacious duplex apartment in a new building 1000 meters from the sea and the center of Vodice, which is a tourist center by the sea known for its cultural and entertainment life and rich gastronomic offer.

The apartment is located in a small urban building in Srima area, consisting of a ground floor and a first floor and has a total of three apartments.

Apartment S1 has a gross living area of 126 m2.

On the ground floor of the apartment there is a hallway, a bathroom, a kitchen with a dining room and an openconcept living room. The living room has an exit to the garden, where there is a swimming pool with a sunbathing area and a lounge area. An internal staircase leads to the first floor where there is a laundry room, 3 bedrooms, 2 bathrooms. One bedroom has access to its own terrace. The apartment also has a spacious roof terrace with a view of the sea. The apartment also has one parking space.