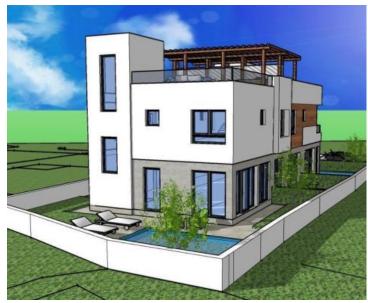

The apartment is located in a small urban building in Srima area, consisting of a ground floor and a first floor and has a total of three apartments.

Apartment S1 has a gross living area of 126 m2.

On the ground floor of the apartment there is a hallway, a bathroom, a kitchen with a dining room and an openconcept living room. The living room has an exit to the garden, where there is a swimming pool with a sunbathing area and a lounge area. An internal staircase leads to the first floor where there is a laundry room, 3 bedrooms, 2 bathrooms. One bedroom has access to its own terrace. The apartment also has a spacious roof terrace with a view of the sea. The apartment also has one parking space.