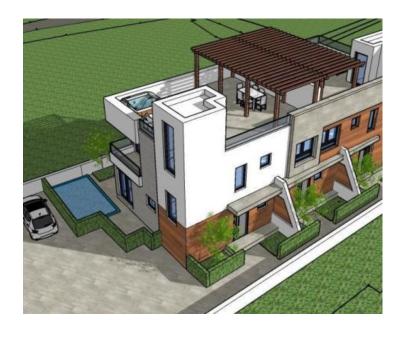

The apartment is located in a small urban building in Srima area, consisting of a ground floor and a first floor and has a total of three apartments.

Apartment S1 has a gross living area of 126 m2.

On the ground floor of the apartment there is a hallway, a bathroom, a kitchen with a dining room and an openconcept living room. The living room has an exit to the garden, where there is a swimming pool with a sunbathing area and a lounge area. An internal staircase leads to the first floor where there is a laundry room, 3 bedrooms, 2 bathrooms. One bedroom has access to its own terrace. The apartment also has a spacious roof terrace with a view of the sea. The apartment also has one parking space.