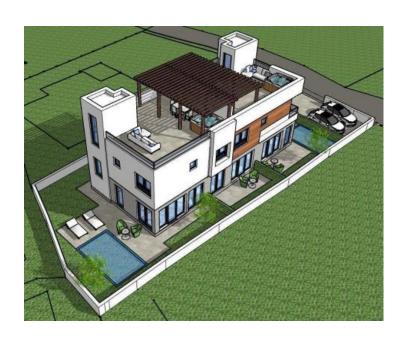

The apartment is located in a small urban building in Srima area, consisting of a ground floor and a first floor and has a total of three apartments.

Apartment S1 has a gross living area of 126 m2.

On the ground floor of the apartment there is a hallway, a bathroom, a kitchen with a dining room and an openconcept living room. The living room has an exit to the garden, where there is a swimming pool with a sunbathing area and a lounge area. An internal staircase leads to the first floor where there is a laundry room, 3 bedrooms, 2 bathrooms. One bedroom has access to its own terrace. The apartment also has a spacious roof terrace with a view of the sea. The apartment also has one parking space.