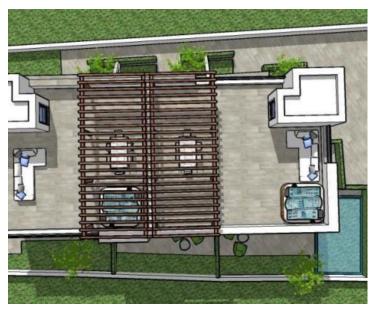

The apartment is located in a small urban building in Srima area, consisting of a ground floor and a first floor and has a total of three apartments.

Apartment S1 has a gross living area of 126 m2.

On the ground floor of the apartment there is a hallway, a bathroom, a kitchen with a dining room and an openconcept living room. The living room has an exit to the garden, where there is a swimming pool with a sunbathing area and a lounge area. An internal staircase leads to the first floor where there is a laundry room, 3 bedrooms, 2 bathrooms. One bedroom has access to its own terrace. The apartment also has a spacious roof terrace with a view of the sea. The apartment also has one parking space.

There are also apartments for sale in the building:

S3, two-story; 119 m2 gross; Ground floor: hallway, bathroom, kitchen with dining room and living room, garden with swimming pool and sunbathing area. First floor: laundry room, 3 bedrooms, one of which has its own bathroom. Another bathroom. The apartment also has a spacious roof terrace with a view of the sea. Parking place included in the price. PRICE: €500,000