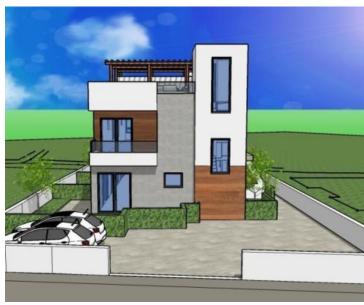

RefRE-LB-IRO1678TypeApartment

**Region** Dalmatia > Sibenik

LocationVodiceFront lineNoSea viewYesDistance to sea1000 mFloorspace126 sqm

No. of bedrooms 3
No. of bathrooms 3

**Price** € 450 000

Spacious duplex apartment in a new building 1000 meters from the sea and the center of Vodice, which is a tourist center by the sea known for its cultural and entertainment life and rich gastronomic offer.

The apartment is located in a small urban building in Srima area, consisting of a ground floor and a first floor and has a total of three apartments.

Apartment S1 has a gross living area of 126 m2.

On the ground floor of the apartment there is a hallway, a bathroom, a kitchen with a dining room and an openconcept living room. The living room has an exit to the garden, where there is a swimming pool with a sunbathing area and a lounge area. An internal staircase leads to the first floor where there is a laundry room, 3 bedrooms, 2 bathrooms. One bedroom has access to its own terrace. The apartment also has a spacious roof terrace with a view of the sea. The apartment also has one parking space.