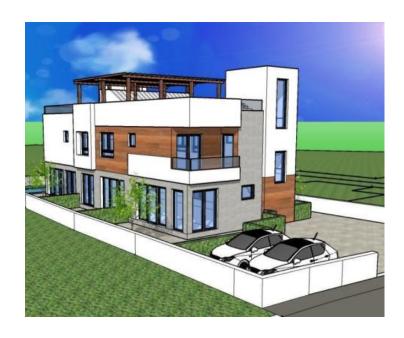

RefRE-LB-IRO1678TypeApartment

**Region** Dalmatia > Sibenik

LocationVodiceFront lineNoSea viewYesDistance to sea1000 mFloorspace126 sqm

No. of bedrooms 3
No. of bathrooms 3

**Price** € 450 000

Spacious duplex apartment in a new building 1000 meters from the sea and the center of Vodice, which is a tourist center by the sea known for its cultural and entertainment life and rich gastronomic offer.

The apartment is located in a small urban building in Srima area, consisting of a ground floor and a first floor and has a total of three apartments.

Apartment S1 has a gross living area of 126 m2.

On the ground floor of the apartment there is a hallway, a bathroom, a kitchen with a dining room and an openconcept living room. The living room has an exit to the garden, where there is a swimming pool with a sunbathing area and a lounge area. An internal staircase leads to the first floor where there is a laundry room, 3 bedrooms, 2 bathrooms. One bedroom has access to its own terrace. The apartment also has a spacious roof terrace with a view of the sea. The apartment also has one parking space.