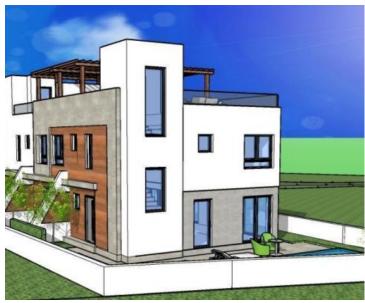

RefRE-LB-IRO1678TypeApartment

**Region** Dalmatia > Sibenik

LocationVodiceFront lineNoSea viewYesDistance to sea1000 mFloorspace126 sqm

No. of bedrooms 3
No. of bathrooms 3

**Price** € 450 000

Spacious duplex apartment in a new building 1000 meters from the sea and the center of Vodice, which is a tourist center by the sea known for its cultural and entertainment life and rich gastronomic offer.

The apartment is located in a small urban building in Srima area, consisting of a ground floor and a first floor and has a total of three apartments.

Apartment S1 has a gross living area of 126 m2.

On the ground floor of the apartment there is a hallway, a bathroom, a kitchen with a dining room and an openconcept living room. The living room has an exit to the garden, where there is a swimming pool with a sunbathing area and a lounge area. An internal staircase leads to the first floor where there is a laundry room, 3 bedrooms, 2 bathrooms. One bedroom has access to its own terrace. The apartment also has a spacious roof terrace with a view of the sea. The apartment also has one parking space.