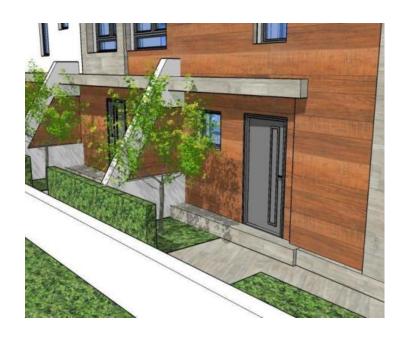

The apartment is located in a small urban building in Srima area, consisting of a ground floor and a first floor and has a total of three apartments.

Apartment S1 has a gross living area of 126 m2.

On the ground floor of the apartment there is a hallway, a bathroom, a kitchen with a dining room and an openconcept living room. The living room has an exit to the garden, where there is a swimming pool with a sunbathing area and a lounge area. An internal staircase leads to the first floor where there is a laundry room, 3 bedrooms, 2 bathrooms. One bedroom has access to its own terrace. The apartment also has a spacious roof terrace with a view of the sea. The apartment also has one parking space.