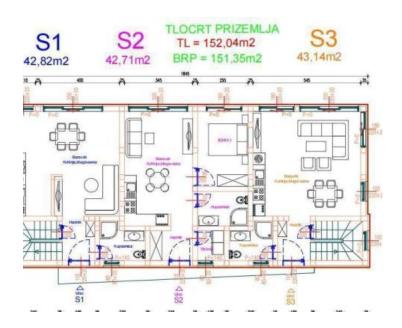

The apartment is located in a small urban building in Srima area, consisting of a ground floor and a first floor and has a total of three apartments.

Apartment S1 has a gross living area of 126 m2.

On the ground floor of the apartment there is a hallway, a bathroom, a kitchen with a dining room and an openconcept living room. The living room has an exit to the garden, where there is a swimming pool with a sunbathing area and a lounge area. An internal staircase leads to the first floor where there is a laundry room, 3 bedrooms, 2 bathrooms. One bedroom has access to its own terrace. The apartment also has a spacious roof terrace with a view of the sea. The apartment also has one parking space.

There are also apartments for sale in the building:

S3, two-story; 119 m2 gross; Ground floor: hallway, bathroom, kitchen with dining room and living room, garden with swimming pool and sunbathing area. First floor: laundry room, 3 bedrooms, one of which has its own bathroom. Another bathroom. The apartment also has a spacious roof terrace with a view of the sea. Parking place included in the price. PRICE: €500,000