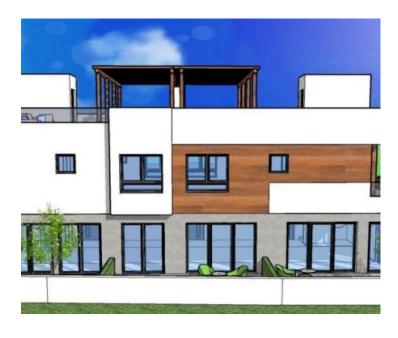

RefRE-LB-IRO1678TypeApartment

**Region** Dalmatia > Sibenik

LocationVodiceFront lineNoSea viewYesDistance to sea1000 mFloorspace126 sqm

No. of bedrooms 3
No. of bathrooms 3

**Price** € 450 000

Spacious duplex apartment in a new building 1000 meters from the sea and the center of Vodice, which is a tourist center by the sea known for its cultural and entertainment life and rich gastronomic offer.

The apartment is located in a small urban building in Srima area, consisting of a ground floor and a first floor and has a total of three apartments.

Apartment S1 has a gross living area of 126 m2.

On the ground floor of the apartment there is a hallway, a bathroom, a kitchen with a dining room and an openconcept living room. The living room has an exit to the garden, where there is a swimming pool with a sunbathing area and a lounge area. An internal staircase leads to the first floor where there is a laundry room, 3 bedrooms, 2 bathrooms. One bedroom has access to its own terrace. The apartment also has a spacious roof terrace with a view of the sea. The apartment also has one parking space.