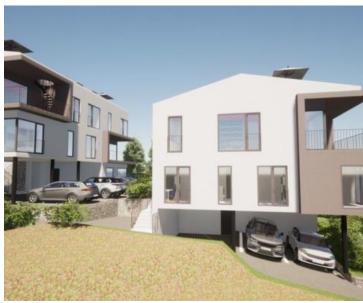

**Price** € 459 000

Triplex apartment in Pavlovac, Matulji, next to Volosko, between Opatija and Rijeka!

It is a new building with a total of 3 apartments with a view of the sea and the entire bay of Kvarner.

Apartment number 3 is located on the first floor and consists of a hallway with a staircase, a master bedroom with its own bathroom, and two more bedrooms that share a common bathroom.

On the second floor there is a storage room, a toilet, an open space living room with a kitchen and a dining room with access to a 12m2 balcony with a view of the sea.

The staircase from the balcony leads to the third floor where there is a storage room, a service room and a luxurious 22m2 roof terrace with a panoramic view of Opatija and the Kvarner Bay.

The property includes one parking space, and the building is located in a dead-end, high-quality street. Great location - you are in the center of Opatija in 5 minutes, and in the center of Rijeka in 15 minutes.

Additional advantages: Aluminum exterior joinery that provides excellent insulation Heat pump based heating/cooling system Anti-theft entrance door Use of high-quality materials and finishing works This apartment provides a perfect balance between comfort, a beautiful sea view and an excellent location, making it an ideal choice for living or investment.