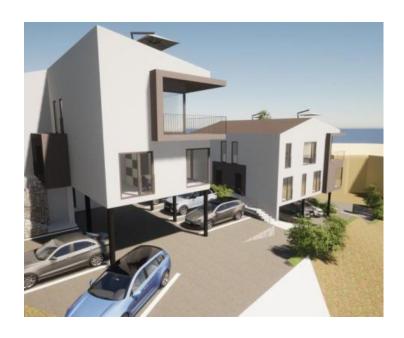

**Price** € 459 000

Triplex apartment in Pavlovac, Matulji, next to Volosko, between Opatija and Rijeka!

It is a new building with a total of 3 apartments with a view of the sea and the entire bay of Kvarner.

Apartment number 3 is located on the first floor and consists of a hallway with a staircase, a master bedroom with its own bathroom, and two more bedrooms that share a common bathroom.

On the second floor there is a storage room, a toilet, an open space living room with a kitchen and a dining room with access to a 12m2 balcony with a view of the sea.

The staircase from the balcony leads to the third floor where there is a storage room, a service room and a luxurious 22m2 roof terrace with a panoramic view of Opatija and the Kvarner Bay.

The property includes one parking space, and the building is located in a dead-end, high-quality street. Great location - you are in the center of Opatija in 5 minutes, and in the center of Rijeka in 15 minutes.

Additional advantages: Aluminum exterior joinery that provides excellent insulation Heat pump based heating/cooling system Anti-theft entrance door Use of high-quality materials and finishing works This apartment provides a perfect balance between comfort, a beautiful sea view and an excellent location, making it an ideal choice for living or investment.