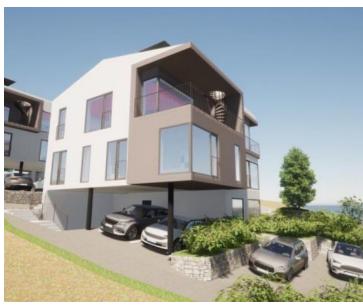

The staircase from the balcony leads to the third floor where there is a storage room, a service room and a luxurious 22m2 roof terrace with a panoramic view of Opatija and the Kvarner Bay.

The property includes one parking space, and the building is located in a dead-end, high-quality street. Great location - you are in the center of Opatija in 5 minutes, and in the center of Rijeka in 15 minutes.