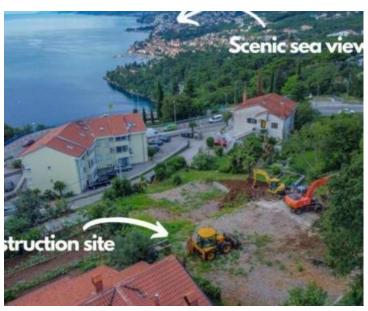

RefRE-U-24520TypeApartmentRegionKvarner > Opat

**Region** Kvarner → Opatija **Location** Pavlovac

Front line No
Sea view Yes

**Distance to sea** 300 m **Floorspace** 181 sqm

No. of bedrooms 3 No. of bathrooms 2

**Price** € 459 000

Triplex apartment in Pavlovac, Matulji, next to Volosko, between Opatija and Rijeka!

It is a new building with a total of 3 apartments with a view of the sea and the entire bay of Kvarner.

The staircase from the balcony leads to the third floor where there is a storage room, a service room and a luxurious 22m2 roof terrace with a panoramic view of Opatija and the Kvarner Bay.

The property includes one parking space, and the building is located in a dead-end, high-quality street. Great location - you are in the center of Opatija in 5 minutes, and in the center of Rijeka in 15 minutes.