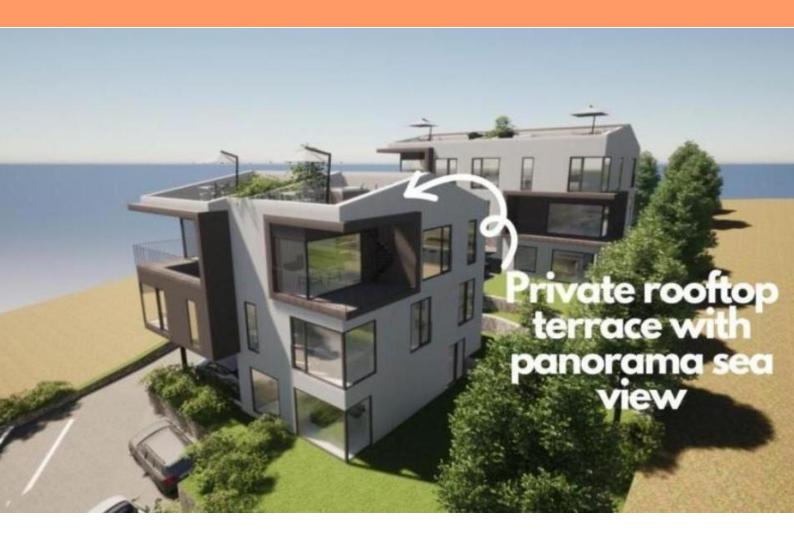

The staircase from the balcony leads to the third floor where there is a storage room, a service room and a luxurious 22m2 roof terrace with a panoramic view of Opatija and the Kvarner Bay.

The property includes one parking space, and the building is located in a dead-end, high-quality street. Great location - you are in the center of Opatija in 5 minutes, and in the center of Rijeka in 15 minutes.