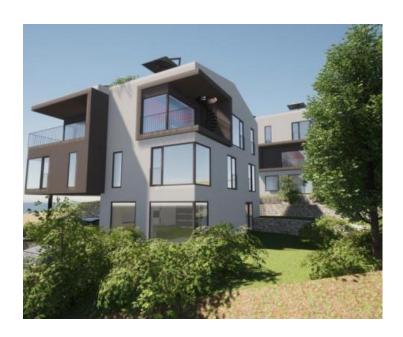

Apartment number 3 is located on the first floor and consists of a hallway with a staircase, a master bedroom with its own bathroom, and two more bedrooms that share a common bathroom.

On the second floor there is a storage room, a toilet, an open space living room with a kitchen and a dining room with access to a 12m2 balcony with a view of the sea.

The staircase from the balcony leads to the third floor where there is a storage room, a service room and a luxurious 22m2 roof terrace with a panoramic view of Opatija and the Kvarner Bay.

The property includes one parking space, and the building is located in a dead-end, high-quality street. Great location - you are in the center of Opatija in 5 minutes, and in the center of Rijeka in 15 minutes.