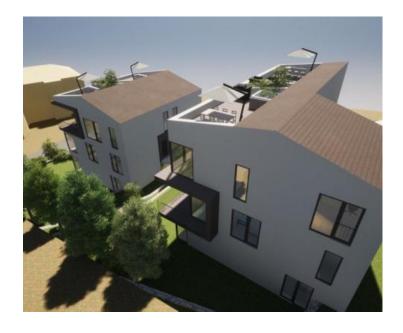

**Price** € 459 000

Triplex apartment in Pavlovac, Matulji, next to Volosko, between Opatija and Rijeka!

It is a new building with a total of 3 apartments with a view of the sea and the entire bay of Kvarner.

The staircase from the balcony leads to the third floor where there is a storage room, a service room and a luxurious 22m2 roof terrace with a panoramic view of Opatija and the Kvarner Bay.

The property includes one parking space, and the building is located in a dead-end, high-quality street. Great location - you are in the center of Opatija in 5 minutes, and in the center of Rijeka in 15 minutes.