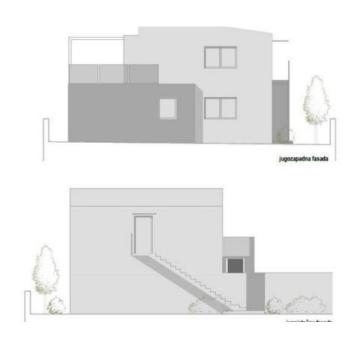

It is one of the 300 islands and islets of the beautiful Zadar archipelago.

The villa with a living area of 191 m2 is under construction and is located on a plot of land of 355 m2. It consists of ground and first floor. On the ground floor there is a kitchen with a dining room, a living room, a bedroom with its own bathroom, a second bedroom, a second bathroom, an entrance hall and a terrace. On the first floor there is a large kitchen with a dining room and a living room, a bedroom, a bathroom with a laundry room, an entrance hall and a large terrace.

There is a building permit for the house with all fees paid for the communal contribution, water contribution and electricity connection.

This elegant, modern villa was designed by the renowned architectural studio 4uHa from Zagreb.