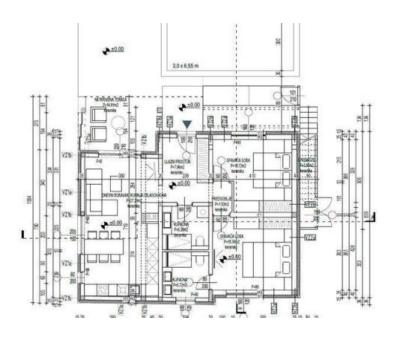

It is one of the 300 islands and islets of the beautiful Zadar archipelago.

The villa with a living area of 191 m2 is under construction and is located on a plot of land of 355 m2. It consists of ground and first floor. On the ground floor there is a kitchen with a dining room, a living room, a bedroom with its own bathroom, a second bedroom, a second bathroom, an entrance hall and a terrace. On the first floor there is a large kitchen with a dining room and a living room, a bedroom, a bathroom with a laundry room, an entrance hall and a large terrace.

A swimming pool with salt sea water with an area of 19.65 m2 and a depth of 1.3 m is planned. Next to the pool there will be a machine room for the pool technology, which will also house the internal unit of the heat pump. The rooms will be heated and cooled with the installation of wall-mounted split air conditioners and pellet fireplaces.