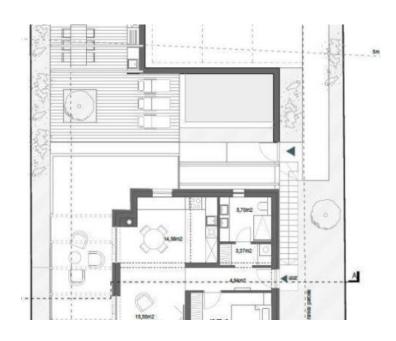

It is one of the 300 islands and islets of the beautiful Zadar archipelago.

The villa with a living area of 191 m2 is under construction and is located on a plot of land of 355 m2. It consists of ground and first floor. On the ground floor there is a kitchen with a dining room, a living room, a bedroom with its own bathroom, a second bedroom, a second bathroom, an entrance hall and a terrace. On the first floor there is a large kitchen with a dining room and a living room, a bedroom, a bathroom with a laundry room, an entrance hall and a large terrace.

A swimming pool with salt sea water with an area of 19.65 m2 and a depth of 1.3 m is planned. Next to the pool there will be a machine room for the pool technology, which will also house the internal unit of the heat pump. The rooms will be heated and cooled with the installation of wall-mounted split air conditioners and pellet fireplaces.