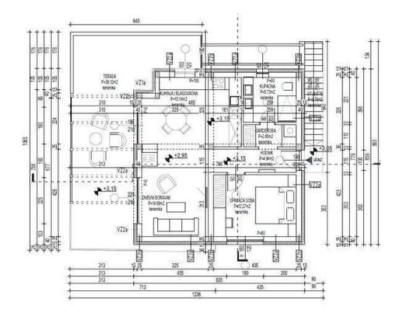

It is one of the 300 islands and islets of the beautiful Zadar archipelago.

The villa with a living area of 191 m2 is under construction and is located on a plot of land of 355 m2. It consists of ground and first floor. On the ground floor there is a kitchen with a dining room, a living room, a bedroom with its own bathroom, a second bedroom, a second bathroom, an entrance hall and a terrace. On the first floor there is a large kitchen with a dining room and a living room, a bedroom, a bathroom with a laundry room, an entrance hall and a large terrace.

A swimming pool with salt sea water with an area of 19.65 m2 and a depth of 1.3 m is planned. Next to the pool there will be a machine room for the pool technology, which will also house the internal unit of the heat pump. The rooms will be heated and cooled with the installation of wall-mounted split air conditioners and pellet fireplaces.