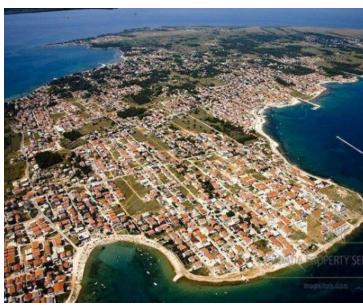

Elegant villa under construction on the island of Vir in a great location 600 meters from the sea and the beach. The island of Vir is 25 km away from the city of Zadar and is connected to the mainland by a bridge to the mainland, so it can be considered a peninsula.

It is one of the 300 islands and islets of the beautiful Zadar archipelago.

The villa with a living area of 191 m2 is under construction and is located on a plot of land of 355 m2. It consists of ground and first floor. On the ground floor there is a kitchen with a dining room, a living room, a bedroom with its own bathroom, a second bedroom, a second bathroom, an entrance hall and a terrace. On the first floor there is a large kitchen with a dining room and a living room, a bedroom, a bathroom with a laundry room, an entrance hall and a large terrace.