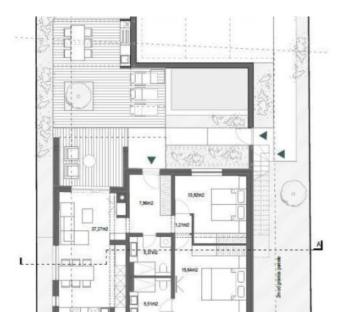

It is one of the 300 islands and islets of the beautiful Zadar archipelago.

The villa with a living area of 191 m2 is under construction and is located on a plot of land of 355 m2. It consists of ground and first floor. On the ground floor there is a kitchen with a dining room, a living room, a bedroom with its own bathroom, a second bedroom, a second bathroom, an entrance hall and a terrace. On the first floor there is a large kitchen with a dining room and a living room, a bedroom, a bathroom with a laundry room, an entrance hall and a large terrace.