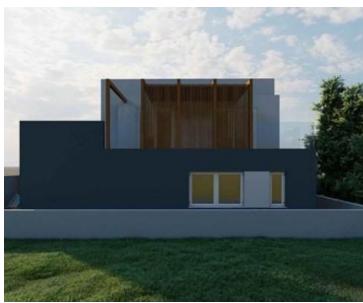

It is one of the 300 islands and islets of the beautiful Zadar archipelago.

The villa with a living area of 191 m2 is under construction and is located on a plot of land of 355 m2. It consists of ground and first floor. On the ground floor there is a kitchen with a dining room, a living room, a bedroom with its own bathroom, a second bedroom, a second bathroom, an entrance hall and a terrace. On the first floor there is a large kitchen with a dining room and a living room, a bedroom, a bathroom with a laundry room, an entrance hall and a large terrace.

There is a building permit for the house with all fees paid for the communal contribution, water contribution and electricity connection.

This elegant, modern villa was designed by the renowned architectural studio 4uHa from Zagreb.