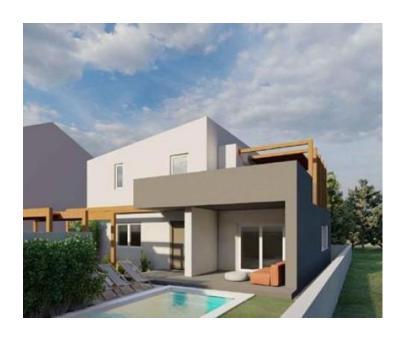

Elegant villa under construction on the island of Vir in a great location 600 meters from the sea and the beach. The island of Vir is 25 km away from the city of Zadar and is connected to the mainland by a bridge to the mainland, so it can be considered a peninsula.

It is one of the 300 islands and islets of the beautiful Zadar archipelago.

The villa with a living area of 191 m2 is under construction and is located on a plot of land of 355 m2. It consists of ground and first floor. On the ground floor there is a kitchen with a dining room, a living room, a bedroom with its own bathroom, a second bedroom, a second bathroom, an entrance hall and a terrace. On the first floor there is a large kitchen with a dining room and a living room, a bedroom, a bathroom with a laundry room, an entrance hall and a large terrace.

A swimming pool with salt sea water with an area of 19.65 m2 and a depth of 1.3 m is planned. Next to the pool there will be a machine room for the pool technology, which will also house the internal unit of the heat pump. The rooms will be heated and cooled with the installation of wall-mounted split air conditioners and pellet fireplaces.