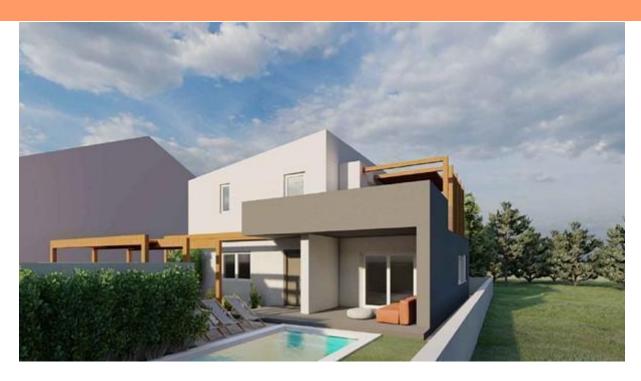

Elegant villa under construction on the island of Vir in a great location 600 meters from the sea and the beach. The island of Vir is 25 km away from the city of Zadar and is connected to the mainland by a bridge to the mainland, so it can be considered a peninsula.

It is one of the 300 islands and islets of the beautiful Zadar archipelago.

The villa with a living area of 191 m2 is under construction and is located on a plot of land of 355 m2. It consists of ground and first floor. On the ground floor there is a kitchen with a dining room, a living room, a bedroom with its own bathroom, a second bedroom, a second bathroom, an entrance hall and a terrace. On the first floor there is a large kitchen with a dining room and a living room, a bedroom, a bathroom with a laundry room, an entrance hall and a large terrace.

A swimming pool with salt sea water with an area of 19.65 m2 and a depth of 1.3 m is planned. Next to the pool there will be a machine room for the pool technology, which will also house the internal unit of the heat pump. The rooms will be heated and cooled with the installation of wall-mounted split air conditioners and pellet fireplaces.

There is a building permit for the house with all fees paid for the communal contribution, water contribution and electricity connection.

This elegant, modern villa was designed by the renowned architectural studio 4uHa from Zagreb.