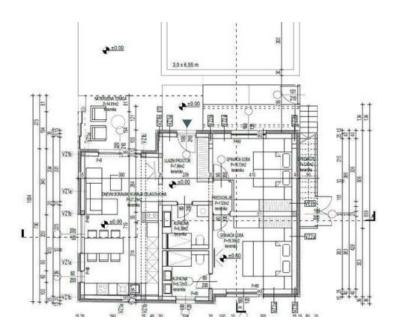

The land has an area of 355 m2 and is sold with a project and a permit for a modern villa with a swimming pool. Villa will have living area of 191 m2.

It will consist of ground and first floor. On the ground floor there is a kitchen with a dining room, a living room, a bedroom with its own bathroom, a second bedroom, a second bathroom, an entrance hall and a terrace. On the first floor there is a large kitchen with a dining room and a living room, a bedroom, a bathroom with a laundry room, an entrance hall and a large terrace.

A swimming pool with salt sea water with an area of 19.65 m2 and a depth of 1.3 m is planned. Next to the pool there will be a machine room for the pool technology, which will also house the internal unit of the heat pump.

The rooms will be heated and cooled with the installation of wall-mounted split air conditioners and pellet fireplaces.

There is a building permit for the house with all fees paid for the communal contribution, water contribution and electricity connection.

This elegant modern villa was designed by the renowned architectural studio 4uHa from Zagreb.

The construction of the villa has not yet started and the price refers to the land plot with a project and a building permit.