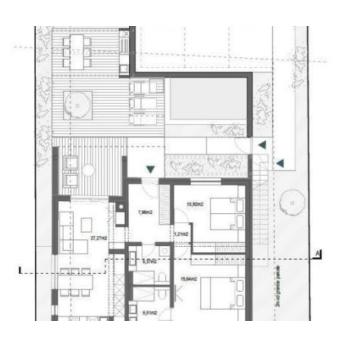

The land has an area of 355 m2 and is sold with a project and a permit for a modern villa with a swimming pool. Villa will have living area of 191 m2.

It will consist of ground and first floor. On the ground floor there is a kitchen with a dining room, a living room, a bedroom with its own bathroom, a second bedroom, a second bathroom, an entrance hall and a terrace. On the first floor there is a large kitchen with a dining room and a living room, a bedroom, a bathroom with a laundry room, an entrance hall and a large terrace.

A swimming pool with salt sea water with an area of 19.65 m2 and a depth of 1.3 m is planned. Next to the pool there will be a machine room for the pool technology, which will also house the internal unit of the heat pump.