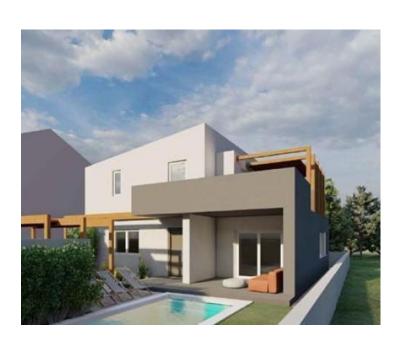

The land has an area of 355 m2 and is sold with a project and a permit for a modern villa with a swimming pool. Villa will have living area of 191 m2.

It will consist of ground and first floor. On the ground floor there is a kitchen with a dining room, a living room, a bedroom with its own bathroom, a second bedroom, a second bathroom, an entrance hall and a terrace. On the first floor there is a large kitchen with a dining room and a living room, a bedroom, a bathroom with a laundry room, an entrance hall and a large terrace.

A swimming pool with salt sea water with an area of 19.65 m2 and a depth of 1.3 m is planned. Next to the pool there will be a machine room for the pool technology, which will also house the internal unit of the heat pump.

This elegant modern villa was designed by the renowned architectural studio 4uHa from Zagreb.

The construction of the villa has not yet started and the price refers to the land plot with a project and a building permit.