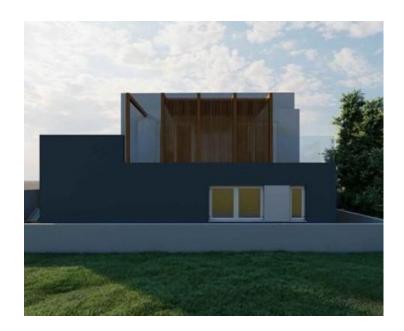

The land has an area of 355 m2 and is sold with a project and a permit for a modern villa with a swimming pool. Villa will have living area of 191 m2.

It will consist of ground and first floor. On the ground floor there is a kitchen with a dining room, a living room, a bedroom with its own bathroom, a second bedroom, a second bathroom, an entrance hall and a terrace. On the first floor there is a large kitchen with a dining room and a living room, a bedroom, a bathroom with a laundry room, an entrance hall and a large terrace.

This elegant modern villa was designed by the renowned architectural studio 4uHa from Zagreb.

The construction of the villa has not yet started and the price refers to the land plot with a project and a building permit.