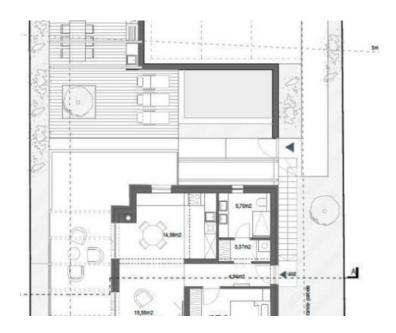

The land has an area of 355 m2 and is sold with a project and a permit for a modern villa with a swimming pool. Villa will have living area of 191 m2.

It will consist of ground and first floor. On the ground floor there is a kitchen with a dining room, a living room, a bedroom with its own bathroom, a second bedroom, a second bathroom, an entrance hall and a terrace. On the first floor there is a large kitchen with a dining room and a living room, a bedroom, a bathroom with a laundry room, an entrance hall and a large terrace.

A swimming pool with salt sea water with an area of 19.65 m2 and a depth of 1.3 m is planned. Next to the pool there will be a machine room for the pool technology, which will also house the internal unit of the heat pump.