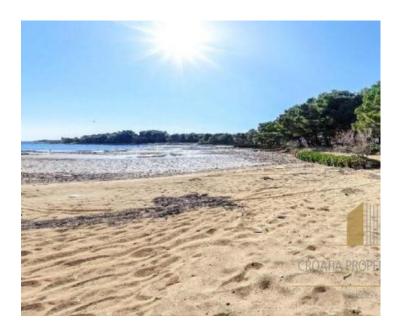

**Ref** RE-LB-IRO1672

Type Land plot

**Region** Dalmatia > Zadar

LocationVirFront lineNoDistance to sea600

 Distance to sea
 600 m

 Plot size
 355 sqm

 Price
 € 350 000

Attractive building land plot in an excellent location 600 meters from the sea and the beach on the island of Vir. The island of Vir is 25 km away from the city of Zadar and is connected to the mainland by a bridge. It is one of the 300 islands and islets of the beautiful Zadar archipelago.