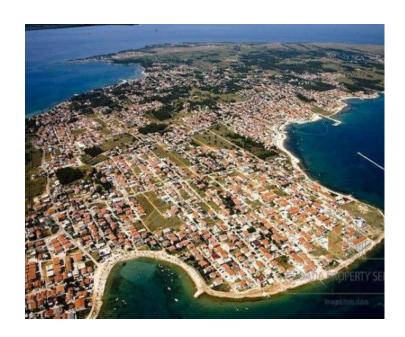

**Ref** RE-LB-IRO1672

Type Land plot

**Region** Dalmatia > Zadar

LocationVirFront lineNoDistance to sea600

 Distance to sea
 600 m

 Plot size
 355 sqm

 Price
 € 350 000

Attractive building land plot in an excellent location 600 meters from the sea and the beach on the island of Vir. The island of Vir is 25 km away from the city of Zadar and is connected to the mainland by a bridge. It is one of the 300 islands and islets of the beautiful Zadar archipelago.