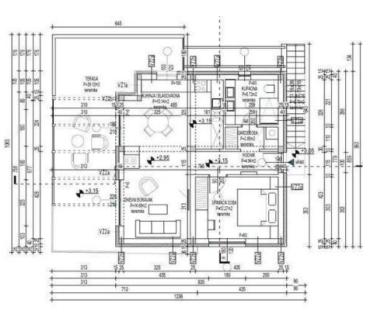

The land has an area of 355 m2 and is sold with a project and a permit for a modern villa with a swimming pool. Villa will have living area of 191 m2.

It will consist of ground and first floor. On the ground floor there is a kitchen with a dining room, a living room, a bedroom with its own bathroom, a second bedroom, a second bathroom, an entrance hall and a terrace. On the first floor there is a large kitchen with a dining room and a living room, a bedroom, a bathroom with a laundry room, an entrance hall and a large terrace.

A swimming pool with salt sea water with an area of 19.65 m2 and a depth of 1.3 m is planned. Next to the pool there will be a machine room for the pool technology, which will also house the internal unit of the heat pump.

The rooms will be heated and cooled with the installation of wall-mounted split air conditioners and pellet fireplaces.

There is a building permit for the house with all fees paid for the communal contribution, water contribution and electricity connection.

This elegant modern villa was designed by the renowned architectural studio 4uHa from Zagreb.

The construction of the villa has not yet started and the price refers to the land plot with a project and a building permit.