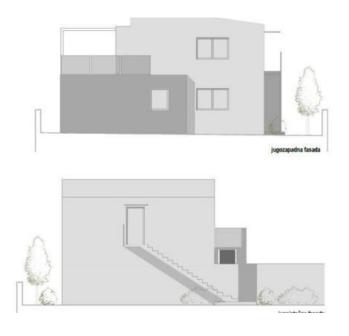

The land has an area of 355 m2 and is sold with a project and a permit for a modern villa with a swimming pool. Villa will have living area of 191 m2.

It will consist of ground and first floor. On the ground floor there is a kitchen with a dining room, a living room, a bedroom with its own bathroom, a second bedroom, a second bathroom, an entrance hall and a terrace. On the first floor there is a large kitchen with a dining room and a living room, a bedroom, a bathroom with a laundry room, an entrance hall and a large terrace.

This elegant modern villa was designed by the renowned architectural studio 4uHa from Zagreb.

The construction of the villa has not yet started and the price refers to the land plot with a project and a building permit.