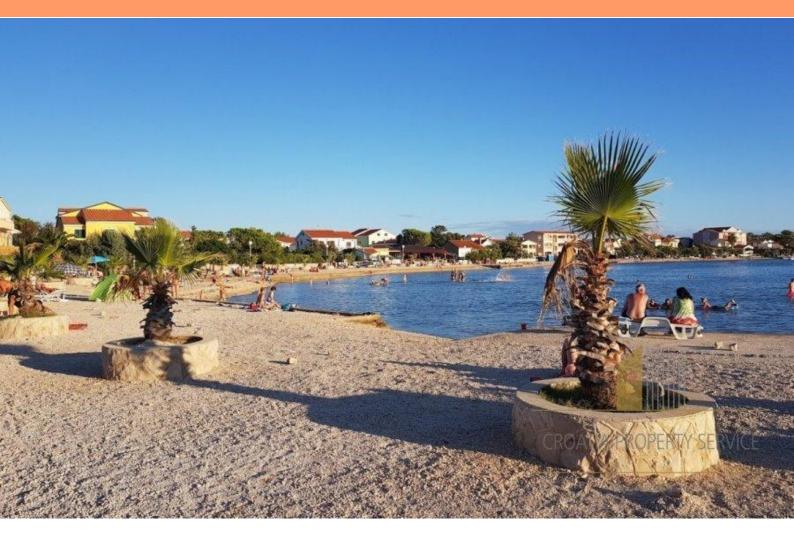

**Ref** RE-LB-IRO1672

Type Land plot

**Region** Dalmatia > Zadar

LocationVirFront lineNoDistance to sea600

 Distance to sea
 600 m

 Plot size
 355 sqm

 Price
 € 350 000

Attractive building land plot in an excellent location 600 meters from the sea and the beach on the island of Vir. The island of Vir is 25 km away from the city of Zadar and is connected to the mainland by a bridge. It is one of the 300 islands and islets of the beautiful Zadar archipelago.