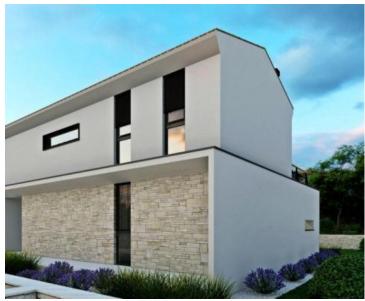

Tradition is symbolized by stone and a gable roof, and a contemporary expression by a large-format glass wall. Design simplicity resulted in the creation of a compact floor plan and a pleasant airy space.