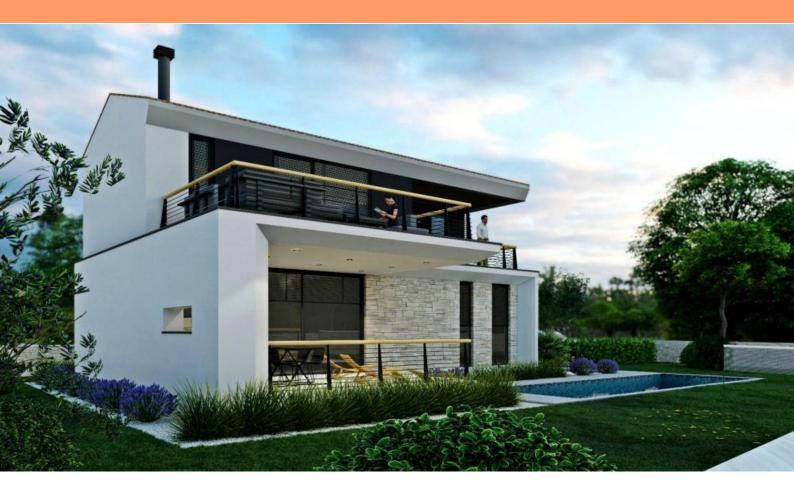

Villa in Labin area under construction - modern simplicity! It is located 14 km from the beaches of Rabac. Total area is 111 sq.m. Land plot is 973 sq.m.

Located at the end of an idyllic settlement with only a few houses nearby, it was designed respecting the profession, legal regulations and spatial planning documentation and was built according to the highest standards for residential construction. With its tame architecture, it does not disturb the environment, but creates a synergy of the natural environment, traditional Istrian architecture and modern design.

Tradition is symbolized by stone and a gable roof, and a contemporary expression by a large-format glass wall. Design simplicity resulted in the creation of a compact floor plan and a pleasant airy space.

There are two bedrooms on the first floor, one of which is the master bedroom with its own bathroom with sauna and access to two terraces; uncovered and covered terrace containing a hot tub.

The yard is completely fenced and elegantly decorated with grassy areas and Mediterranean plants, and the central place is occupied by a 24 m² swimming pool with a sunbathing area. This perfectly integrated property is an exceptional opportunity for a comfortable family life as well as an investment investment in the tourist rental business.