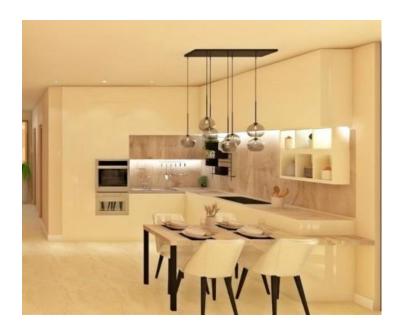

The ground floor consists of an open concept space that unites the living room, dining room and kitchen with access to a covered terrace containing a summer kitchen.

The floor plan of the ground floor is complemented by a bathroom and a technical room.