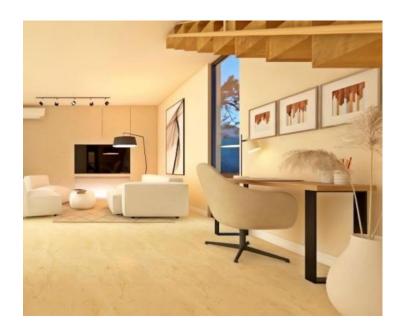

It was conceived as one residential unit with a net area of 111.4 m<sup>2</sup>, which extends over two floors with a modern interior that exudes elegance and simplicity and provides a high level of comfort.

The ground floor consists of an open concept space that unites the living room, dining room and kitchen with access to a covered terrace containing a summer kitchen.

The floor plan of the ground floor is complemented by a bathroom and a technical room.