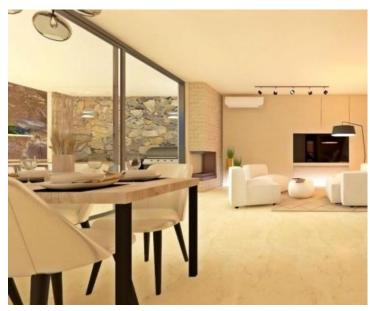

The ground floor consists of an open concept space that unites the living room, dining room and kitchen with access to a covered terrace containing a summer kitchen.

The floor plan of the ground floor is complemented by a bathroom and a technical room.