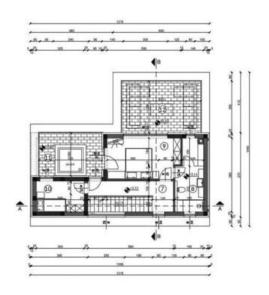

It was conceived as one residential unit with a net area of 111.4 m<sup>2</sup>, which extends over two floors with a modern interior that exudes elegance and simplicity and provides a high level of comfort.

The ground floor consists of an open concept space that unites the living room, dining room and kitchen with access to a covered terrace containing a summer kitchen.

The floor plan of the ground floor is complemented by a bathroom and a technical room.

There are two bedrooms on the first floor, one of which is the master bedroom with its own bathroom with sauna and access to two terraces; uncovered and covered terrace containing a hot tub.

The yard is completely fenced and elegantly decorated with grassy areas and Mediterranean plants, and the central place is occupied by a 24 m² swimming pool with a sunbathing area. This perfectly integrated property is an exceptional opportunity for a comfortable family life as well as an investment investment in the tourist rental business.