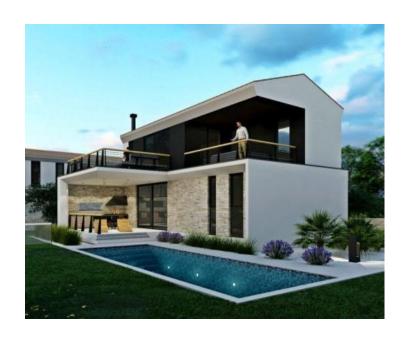

There are two bedrooms on the first floor, one of which is the master bedroom with its own bathroom with sauna and access to two terraces; uncovered and covered terrace containing a hot tub.

The yard is completely fenced and elegantly decorated with grassy areas and Mediterranean plants, and the central place is occupied by a 24 m² swimming pool with a sunbathing area. This perfectly integrated property is an exceptional opportunity for a comfortable family life as well as an investment investment in the tourist rental business.