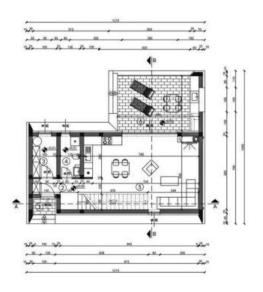

It was conceived as one residential unit with a net area of 111.4 m<sup>2</sup>, which extends over two floors with a modern interior that exudes elegance and simplicity and provides a high level of comfort.

The ground floor consists of an open concept space that unites the living room, dining room and kitchen with access to a covered terrace containing a summer kitchen.

The floor plan of the ground floor is complemented by a bathroom and a technical room.

There are two bedrooms on the first floor, one of which is the master bedroom with its own bathroom with sauna and access to two terraces; uncovered and covered terrace containing a hot tub.

The yard is completely fenced and elegantly decorated with grassy areas and Mediterranean plants, and the central place is occupied by a 24 m² swimming pool with a sunbathing area. This perfectly integrated property is an exceptional opportunity for a comfortable family life as well as an investment investment in the tourist rental business.