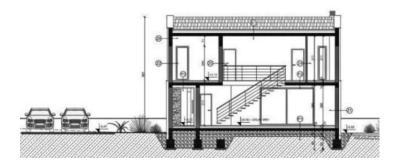

It was conceived as one residential unit with a net area of 111.4 m<sup>2</sup>, which extends over two floors with a modern interior that exudes elegance and simplicity and provides a high level of comfort.

The ground floor consists of an open concept space that unites the living room, dining room and kitchen with access to a covered terrace containing a summer kitchen.

The floor plan of the ground floor is complemented by a bathroom and a technical room.

There are two bedrooms on the first floor, one of which is the master bedroom with its own bathroom with sauna and access to two terraces; uncovered and covered terrace containing a hot tub.

The yard is completely fenced and elegantly decorated with grassy areas and Mediterranean plants, and the central place is occupied by a 24 m² swimming pool with a sunbathing area. This perfectly integrated property is an exceptional opportunity for a comfortable family life as well as an investment investment in the tourist rental business.