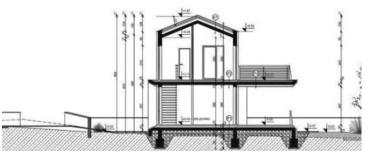

Tradition is symbolized by stone and a gable roof, and a contemporary expression by a large-format glass wall. Design simplicity resulted in the creation of a compact floor plan and a pleasant airy space.

It was conceived as one residential unit with a net area of 111.4 m<sup>2</sup>, which extends over two floors with a modern interior that exudes elegance and simplicity and provides a high level of comfort.

The ground floor consists of an open concept space that unites the living room, dining room and kitchen with access to a covered terrace containing a summer kitchen.

The floor plan of the ground floor is complemented by a bathroom and a technical room.

There are two bedrooms on the first floor, one of which is the master bedroom with its own bathroom with sauna and access to two terraces; uncovered and covered terrace containing a hot tub.

The yard is completely fenced and elegantly decorated with grassy areas and Mediterranean plants, and the central place is occupied by a 24 m² swimming pool with a sunbathing area. This perfectly integrated property is an exceptional opportunity for a comfortable family life as well as an investment investment in the tourist rental business.