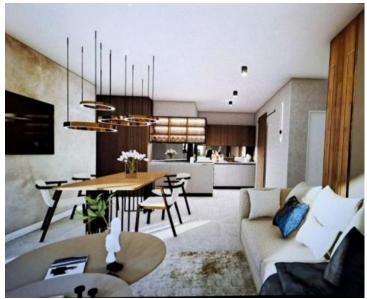

The apartment consists of an entrance hall, a kitchen with a dining room, a spacious living room with access to a covered terrace, two bedrooms, a bathroom and toilet for guests and a storage room. The building will be made of high-quality materials, so you are guaranteed quality. Heating and cooling will be via air conditioning units. The owned parking lot is located in front of the building.