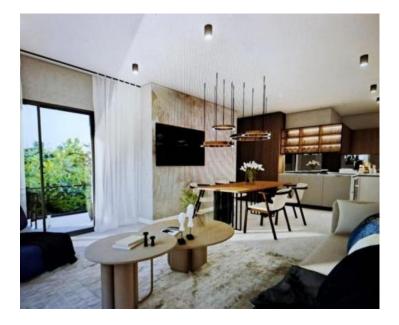

The apartment consists of an entrance hall, a kitchen with a dining room, a spacious living room with access to a covered terrace, two bedrooms, a bathroom and toilet for guests and a storage room. The building will be made of high-quality materials, so you are guaranteed quality. Heating and cooling will be via air conditioning units. The owned parking lot is located in front of the building.