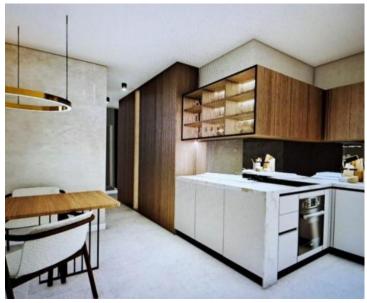

The apartment consists of an entrance hall, a kitchen with a dining room, a spacious living room with access to a covered terrace, two bedrooms, a bathroom and toilet for guests and a storage room. The building will be made of high-quality materials, so you are guaranteed quality. Heating and cooling will be via air conditioning units. The owned parking lot is located in front of the building.