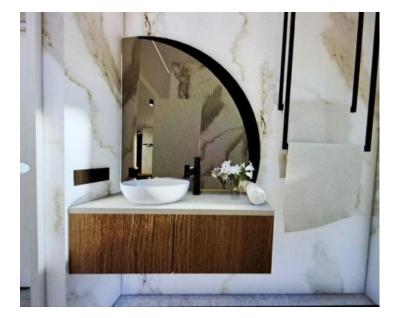

The apartment consists of an entrance hall, a kitchen with a dining room, a spacious living room with access to a covered terrace, two bedrooms, a bathroom and toilet for guests and a storage room. The building will be made of high-quality materials, so you are guaranteed quality. Heating and cooling will be via air conditioning units. The owned parking lot is located in front of the building.