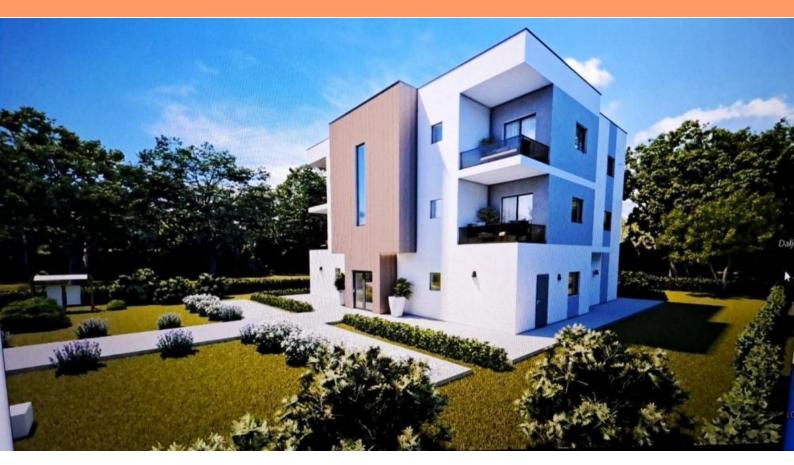

New residence of apartments on Porec area, 6 km from the sea!

This apartment is for sale in a new building, just a few minutes' drive from Poreč. The apartment is located in a building with 5 residential units and its area is 74m2 of living space and 5.60m2 of covered terrace.

The apartment consists of an entrance hall, a kitchen with a dining room, a spacious living room with access to a covered terrace, two bedrooms, a bathroom and toilet for guests and a storage room. The building will be made of high-quality materials, so you are guaranteed quality. Heating and cooling will be via air conditioning units. The owned parking lot is located in front of the building.