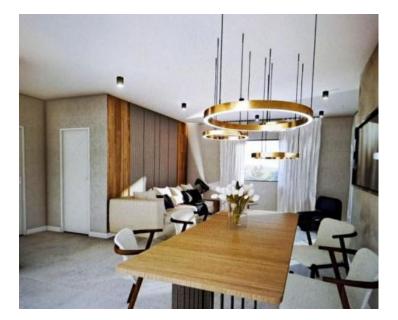

The apartment consists of an entrance hall, a kitchen with a dining room, a spacious living room with access to a covered terrace, two bedrooms, a bathroom and toilet for guests and a storage room. The building will be made of high-quality materials, so you are guaranteed quality. Heating and cooling will be via air conditioning units. The owned parking lot is located in front of the building.