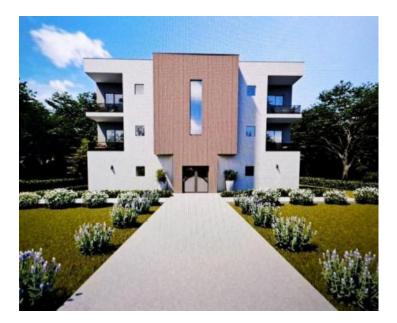

New residence of apartments on Porec area, 6 km from the sea!

This apartment is for sale in a new building, just a few minutes' drive from Poreč. The apartment is located in a building with 5 residential units and its area is 74m2 of living space and 5.60m2 of covered terrace.

The apartment consists of an entrance hall, a kitchen with a dining room, a spacious living room with access to a covered terrace, two bedrooms, a bathroom and toilet for guests and a storage room. The building will be made of high-quality materials, so you are guaranteed quality. Heating and cooling will be via air conditioning units. The owned parking lot is located in front of the building.