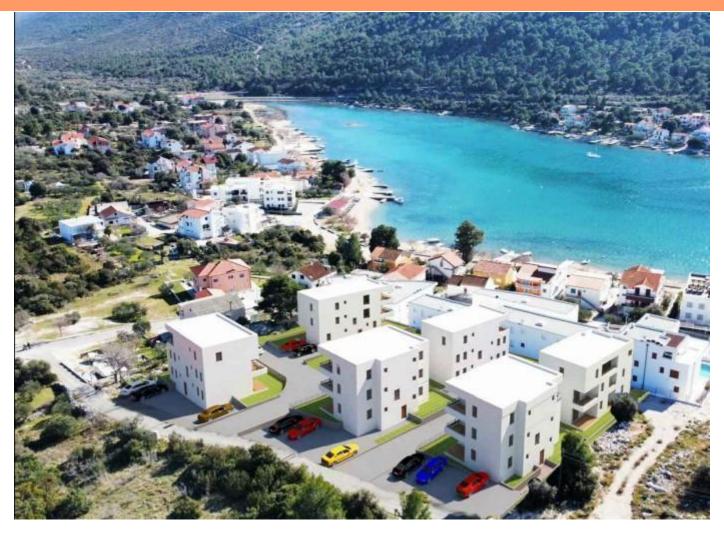

### Price fell from 393 000 eur to 339 000 eur!

Discover the epitome of contemporary coastal living just 200 meters from the sea and beach in the charming village of Grebaštica. This picturesque haven, located 15 km south of Šibenik, is renowned for its beautifully indented coastline, dotted with inviting beaches and serene coves. The crystal-clear waters, pebble beaches, and lush pine forests create a unique and enchanting landscape.

The highlight of this complex is the luxurious penthouse on the second floor of the Z3 building. Spanning a net usable area of 121.80 m<sup>2</sup>, this spacious residence features an open-concept kitchen, dining, and living area, four bedrooms, two bathrooms, and both covered and uncovered terraces with stunning sea views. Additionally, it includes one dedicated parking space.

The complex comprises six modern urban buildings, housing a total of 29 residential units. Each apartment showcases superior construction quality and premium materials, including PVC carpentry with double-layer glass, aluminum blinds, inverter air conditioning, and top-notch sanitary ware from renowned manufacturers.

### Apartments for Sale:

Explore a variety of apartments in six modern buildings, each offering comfortable living spaces, parking: