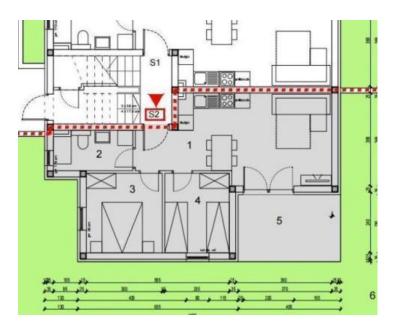

The highlight of this complex is the luxurious penthouse on the second floor of the Z3 building. Spanning a net usable area of 121.80 m<sup>2</sup>, this spacious residence features an open-concept kitchen, dining, and living area, four bedrooms, two bathrooms, and both covered and uncovered terraces with stunning sea views. Additionally, it includes one dedicated parking space.

#### **Building 3**

- Ground Floor | 2 Bedrooms | 66.36 m<sup>2</sup> | €209,000
- 2nd Floor | 4 Bedrooms | 121.80 m<sup>2</sup> | €339,000