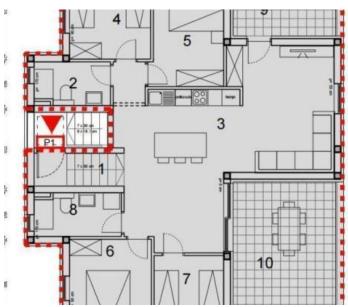

The highlight of this complex is the luxurious penthouse on the second floor of the Z3 building. Spanning a net usable area of 121.80 m<sup>2</sup>, this spacious residence features an open-concept kitchen, dining, and living area, four bedrooms, two bathrooms, and both covered and uncovered terraces with stunning sea views. Additionally, it includes one dedicated parking space.

#### **Building 3**

- Ground Floor | 2 Bedrooms | 66.36 m<sup>2</sup> | €209,000
- 2nd Floor | 4 Bedrooms | 121.80 m<sup>2</sup> | €339,000