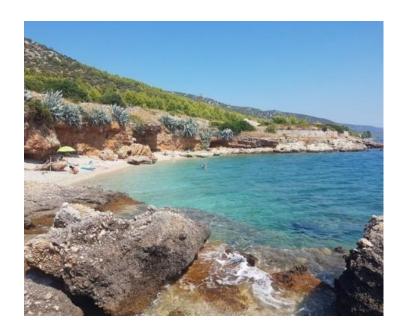

Ref RE-BIL-7145-1
Type Land plot

**Region** Dalmatia > Island Hvar

**Location** Gromin Dolac

Front line No
Sea view Yes
Distance to sea 250 m
Plot size 2195 sqm
Price € 350 000

In romantic area of Gromin Dolac, on the southern slopes of Hvar, east of Zavala, we offer building land with an area of 2195 m2 in the M1 zone (mainly residential use).

The land is located in an extremely quiet location with an open view of the sea, and only 250m from the sandy beach.

It is ideal for a quiet family vacation, and the size of the land allows complete privacy.