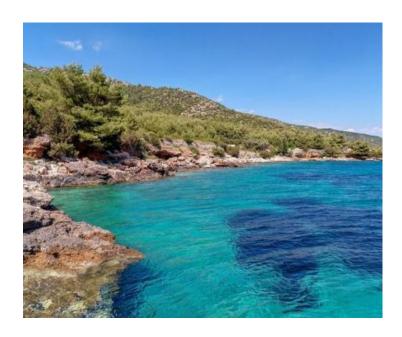

Ref RE-BIL-7145-1
Type Land plot

**Region** Dalmatia > Island Hvar

**Location** Gromin Dolac

Front line No
Sea view Yes
Distance to sea 250 m
Plot size 2195 sqm
Price € 350 000

In romantic area of Gromin Dolac, on the southern slopes of Hvar, east of Zavala, we offer building land with an area of 2195 m2 in the M1 zone (mainly residential use).

The land is located in an extremely quiet location with an open view of the sea, and only 250m from the sandy beach.

It is ideal for a quiet family vacation, and the size of the land allows complete privacy.