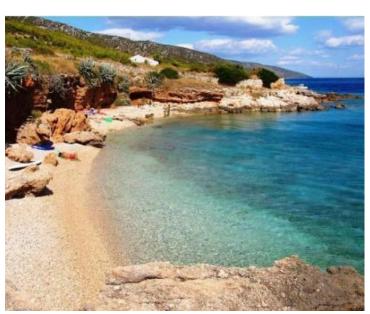

Ref RE-BIL-7145-1
Type Land plot

**Region** Dalmatia > Island Hvar

**Location** Gromin Dolac

Front line No
Sea view Yes
Distance to sea 250 m
Plot size 2195 sqm
Price € 350 000

In romantic area of Gromin Dolac, on the southern slopes of Hvar, east of Zavala, we offer building land with an area of 2195 m2 in the M1 zone (mainly residential use).

The land is located in an extremely quiet location with an open view of the sea, and only 250m from the sandy beach.

It is ideal for a quiet family vacation, and the size of the land allows complete privacy.