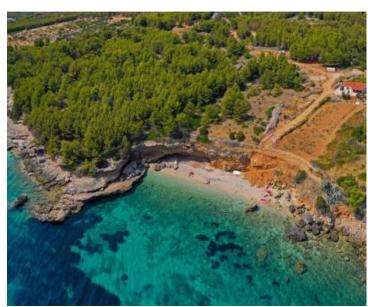

Ref RE-BIL-7145-1
Type Land plot

**Region** Dalmatia > Island Hvar

**Location** Gromin Dolac

Front line No
Sea view Yes
Distance to sea 250 m
Plot size 2195 sqm
Price € 350 000

In romantic area of Gromin Dolac, on the southern slopes of Hvar, east of Zavala, we offer building land with an area of 2195 m2 in the M1 zone (mainly residential use).

The land is located in an extremely quiet location with an open view of the sea, and only 250m from the sandy beach.

It is ideal for a quiet family vacation, and the size of the land allows complete privacy.