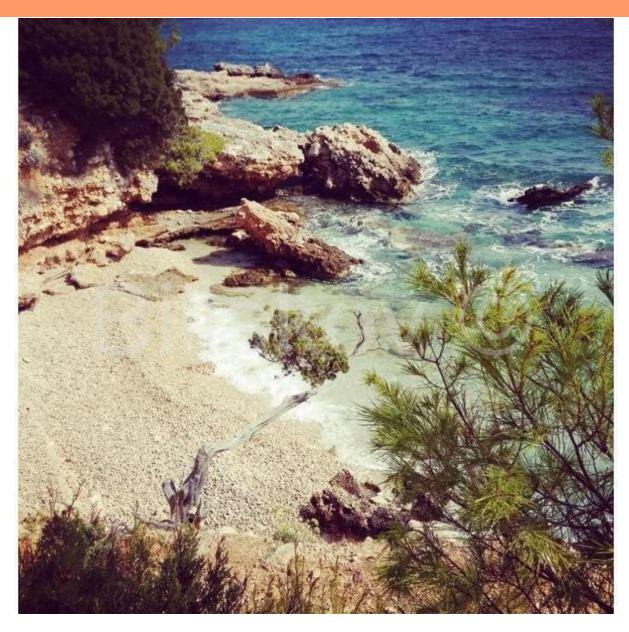

Ref RE-BIL-7145-1
Type Land plot

**Region** Dalmatia > Island Hvar

**Location** Gromin Dolac

Front line No
Sea view Yes
Distance to sea 250 m
Plot size 2195 sqm
Price € 350 000

In romantic area of Gromin Dolac, on the southern slopes of Hvar, east of Zavala, we offer building land with an area of 2195 m2 in the M1 zone (mainly residential use).

The land is located in an extremely quiet location with an open view of the sea, and only 250m from the sandy beach.

It is ideal for a quiet family vacation, and the size of the land allows complete privacy.