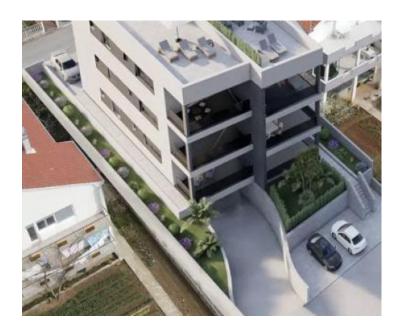

All necessary facilities for a comfortable life are nearby.

The modern urban building contains six residential units, and consists of a ground floor, 2 floors and a roof terrace.

In the basement of the building there is a staircase, 6 storage rooms, a maintenance room, and garage parking spaces.

There are outdoor parking spaces on the outer part of the field.

The building has an elevator.

In construction, high-quality materials are used in accordance with the highest construction standards.

Penthouse with living area of 118.25 m2 is located on the second floor of the building.

It has three bedrooms, 2 bathrooms, a roof terrace with a jacuzzi of 118m2, two parking spaces in the garage and a storage room in the basement of the building of 3.57m2.

The total usable area of the apartment with accompanying equipment is 236.25 m2.