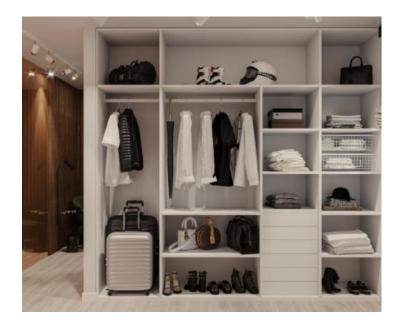

It has three bedrooms, 2 bathrooms, a roof terrace with a jacuzzi of 118m2, two parking spaces in the garage and a storage room in the basement of the building of 3.57m2.

The total usable area of the apartment with accompanying equipment is 236.25 m2.

The apartment is sold fully furnished.

Planned move-in December 2023.

Overall additional expenses borne by the Buyer of real estate in Croatia are around 7% of property cost in total, which includes: property transfer tax (3% of property value), agency/brokerage commission (3%+VAT on commission), advocate fee (cca 1%), notary fee, court registration fee and official certified translation expenses. Agency/brokerage agreement is signed prior to visiting properties.