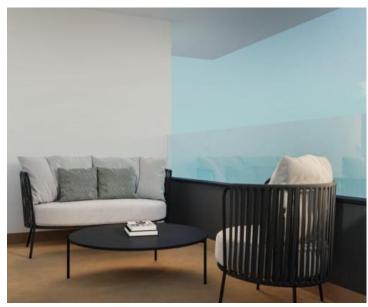

It has three bedrooms, 2 bathrooms, a roof terrace with a jacuzzi of 118m2, two parking spaces in the garage and a storage room in the basement of the building of 3.57m2.

The total usable area of the apartment with accompanying equipment is 236.25 m2.

The apartment is sold fully furnished.

Planned move-in December 2023.

Overall additional expenses borne by the Buyer of real estate in Croatia are around 7% of property cost in total, which includes: property transfer tax (3% of property value), agency/brokerage commission (3%+VAT on commission), advocate fee (cca 1%), notary fee, court registration fee and official certified translation expenses. Agency/brokerage agreement is signed prior to visiting properties.