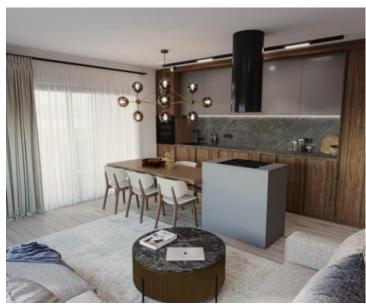

RefRE-LB-IRO1624TypeApartment

**Region** Dalmatia > Zadar

LocationZadarFront lineNo

Sea viewYesDistance to sea1000 mFloorspace118 sqmNo. of bedrooms3

No. of bathrooms 2

**Price** € 465 000

Spacious bright penthouse in a new building in a quiet and sought-after location in Zadar, with marvellous sea views.

It has three bedrooms, 2 bathrooms, a roof terrace with a jacuzzi of 118m2, two parking spaces in the garage and a storage room in the basement of the building of 3.57m2.

The total usable area of the apartment with accompanying equipment is 236.25 m2.

The apartment is sold fully furnished.

Planned move-in December 2023.

Overall additional expenses borne by the Buyer of real estate in Croatia are around 7% of property cost in total, which includes: property transfer tax (3% of property value), agency/brokerage commission (3%+VAT on commission), advocate fee (cca 1%), notary fee, court registration fee and official certified translation expenses. Agency/brokerage agreement is signed prior to visiting properties.