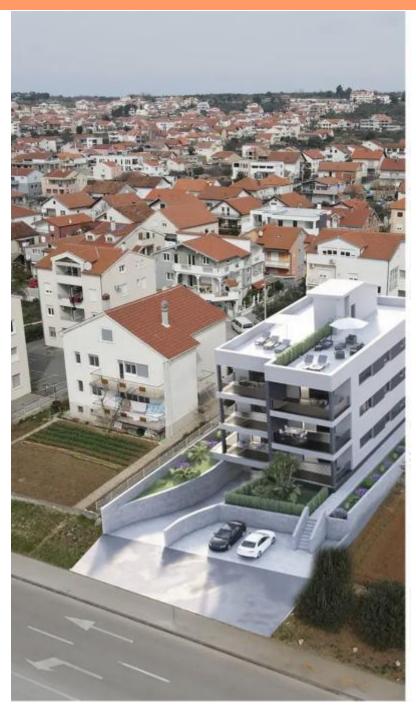

RefRE-LB-IRO1624TypeApartment

**Region** Dalmatia > Zadar

LocationZadarFront lineNo

Sea viewYesDistance to sea1000 mFloorspace118 sqmNo. of bedrooms3

No. of bathrooms 2

**Price** € 465 000

Spacious bright penthouse in a new building in a quiet and sought-after location in Zadar, with marvellous sea views.

All necessary facilities for a comfortable life are nearby.

The modern urban building contains six residential units, and consists of a ground floor, 2 floors and a roof terrace.

In the basement of the building there is a staircase, 6 storage rooms, a maintenance room, and garage parking spaces.

There are outdoor parking spaces on the outer part of the field.

The building has an elevator.

In construction, high-quality materials are used in accordance with the highest construction standards.

Penthouse with living area of 118.25 m2 is located on the second floor of the building.

It has three bedrooms, 2 bathrooms, a roof terrace with a jacuzzi of 118m2, two parking spaces in the garage and a storage room in the basement of the building of 3.57m2.

The total usable area of the apartment with accompanying equipment is 236.25 m2.