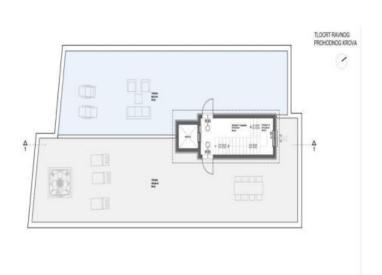

It has three bedrooms, 2 bathrooms, a roof terrace with a jacuzzi of 118m2, two parking spaces in the garage and a storage room in the basement of the building of 3.57m2.

The total usable area of the apartment with accompanying equipment is 236.25 m2.