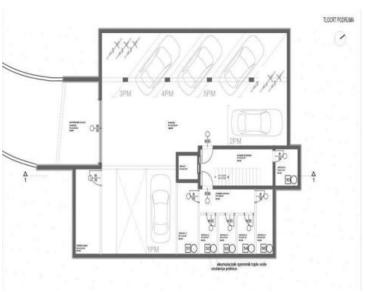

All necessary facilities for a comfortable life are nearby.

The modern urban building contains six residential units, and consists of a ground floor, 2 floors and a roof terrace.

In the basement of the building there is a staircase, 6 storage rooms, a maintenance room, and garage parking spaces.

There are outdoor parking spaces on the outer part of the field.

The building has an elevator.

In construction, high-quality materials are used in accordance with the highest construction standards.

Penthouse with living area of 118.25 m2 is located on the second floor of the building.

It has three bedrooms, 2 bathrooms, a roof terrace with a jacuzzi of 118m2, two parking spaces in the garage and a storage room in the basement of the building of 3.57m2.

The total usable area of the apartment with accompanying equipment is 236.25 m2.