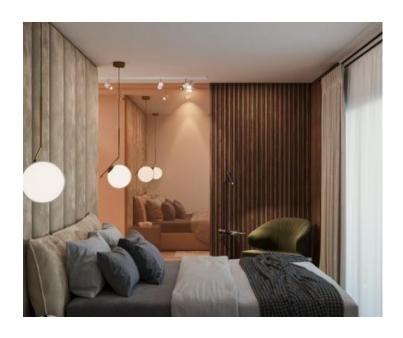

It has three bedrooms, 2 bathrooms, a roof terrace with a jacuzzi of 118m2, two parking spaces in the garage and a storage room in the basement of the building of 3.57m2.

The total usable area of the apartment with accompanying equipment is 236.25 m2.

The apartment is sold fully furnished.

Planned move-in December 2023.

Overall additional expenses borne by the Buyer of real estate in Croatia are around 7% of property cost in total, which includes: property transfer tax (3% of property value), agency/brokerage commission (3%+VAT on commission), advocate fee (cca 1%), notary fee, court registration fee and official certified translation expenses. Agency/brokerage agreement is signed prior to visiting properties.