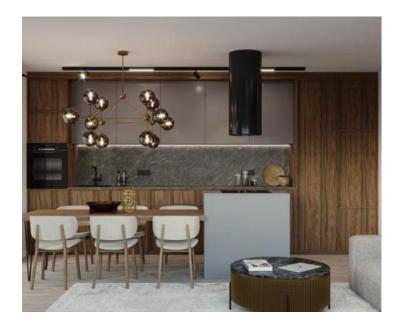

RefRE-LB-IRO1624TypeApartment

**Region** Dalmatia > Zadar

LocationZadarFront lineNo

Sea viewYesDistance to sea1000 mFloorspace118 sqmNo. of bedrooms3

No. of bathrooms 2

**Price** € 465 000

Spacious bright penthouse in a new building in a quiet and sought-after location in Zadar, with marvellous sea views.

It has three bedrooms, 2 bathrooms, a roof terrace with a jacuzzi of 118m2, two parking spaces in the garage and a storage room in the basement of the building of 3.57m2.

The total usable area of the apartment with accompanying equipment is 236.25 m2.

The apartment is sold fully furnished.

Planned move-in December 2023.

Overall additional expenses borne by the Buyer of real estate in Croatia are around 7% of property cost in total, which includes: property transfer tax (3% of property value), agency/brokerage commission (3%+VAT on commission), advocate fee (cca 1%), notary fee, court registration fee and official certified translation expenses. Agency/brokerage agreement is signed prior to visiting properties.