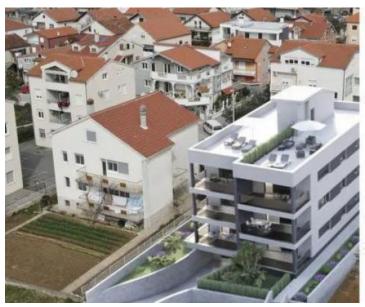

RefRE-LB-IRO1624TypeApartment

**Region** Dalmatia > Zadar

LocationZadarFront lineNo

Sea viewYesDistance to sea1000 mFloorspace118 sqmNo. of bedrooms3

No. of bathrooms 2

**Price** € 465 000

Spacious bright penthouse in a new building in a quiet and sought-after location in Zadar, with marvellous sea views.

All necessary facilities for a comfortable life are nearby.

The modern urban building contains six residential units, and consists of a ground floor, 2 floors and a roof terrace.

In the basement of the building there is a staircase, 6 storage rooms, a maintenance room, and garage parking spaces.

There are outdoor parking spaces on the outer part of the field.

The building has an elevator.

In construction, high-quality materials are used in accordance with the highest construction standards.

Penthouse with living area of 118.25 m2 is located on the second floor of the building.

It has three bedrooms, 2 bathrooms, a roof terrace with a jacuzzi of 118m2, two parking spaces in the garage and a storage room in the basement of the building of 3.57m2.

The total usable area of the apartment with accompanying equipment is 236.25 m2.