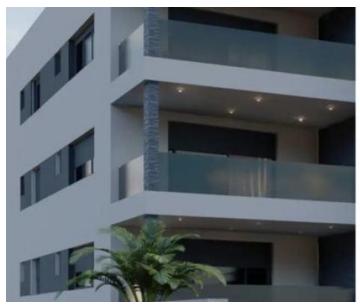

There are outdoor parking spaces on the outer part of the field.

The building has an elevator.

In construction, high-quality materials are used in accordance with the highest construction standards.

Penthouse with living area of 118.25 m2 is located on the second floor of the building.

It has three bedrooms, 2 bathrooms, a roof terrace with a jacuzzi of 118m2, two parking spaces in the garage and a storage room in the basement of the building of 3.57m2.

The total usable area of the apartment with accompanying equipment is 236.25 m2.