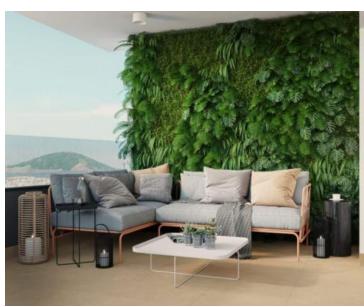

It has three bedrooms, 2 bathrooms, a roof terrace with a jacuzzi of 118m2, two parking spaces in the garage and a storage room in the basement of the building of 3.57m2.

The total usable area of the apartment with accompanying equipment is 236.25 m2.