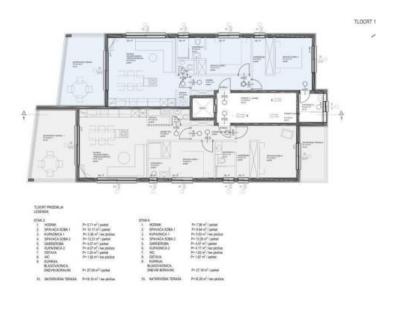

There are outdoor parking spaces on the outer part of the field.

The building has an elevator.

In construction, high-quality materials are used in accordance with the highest construction standards.

Penthouse with living area of 118.25 m2 is located on the second floor of the building.

It has three bedrooms, 2 bathrooms, a roof terrace with a jacuzzi of 118m2, two parking spaces in the garage and a storage room in the basement of the building of 3.57m2.

The total usable area of the apartment with accompanying equipment is 236.25 m2.