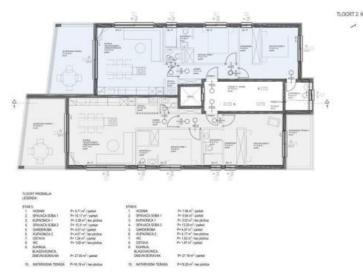

There are outdoor parking spaces on the outer part of the field.

The building has an elevator.

In construction, high-quality materials are used in accordance with the highest construction standards.

Penthouse with living area of 118.25 m2 is located on the second floor of the building.

It has three bedrooms, 2 bathrooms, a roof terrace with a jacuzzi of 118m2, two parking spaces in the garage and a storage room in the basement of the building of 3.57m2.

The total usable area of the apartment with accompanying equipment is 236.25 m2.