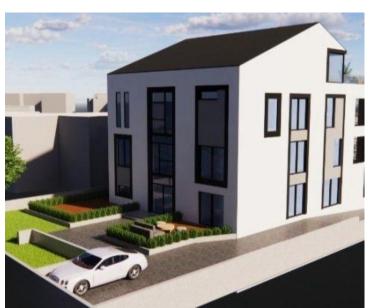

Ref RE-U-23487 **Type** Apartment Region Istria > Rovinj

Location Rovinj **Front line** No Sea view Yes Distance to sea 200 m **Floorspace** 96 sqm

43 sqm No. of bedrooms 2 No. of bathrooms 1

Plot size

**Price** € 567 000

Apartment in Rovinj in a new boutique residence 200 meters from the sea! Your chance to wake up in Rovinj!

Total area is 96 sq.m.

The apartment is located on the ground floor of the building. It consists of a kitchen with a dining room and a living room, two bedrooms, a bathroom, a toilet and a hallway with a wardrobe.

The planned completion of construction is the 12th month of 2023 - start of 2024.

Due to its location, this property is perfect for tourism but also for a peaceful family life.

Overall additional expenses borne by the Buyer of real estate in Croatia are around 7% of property cost in total, which includes: property transfer tax (3% of property value), agency/brokerage commission (3%+VAT on commission), advocate fee (cca 1%), notary fee, court registration fee and official certified translation expenses. Agency/brokerage agreement is signed prior to visiting properties.