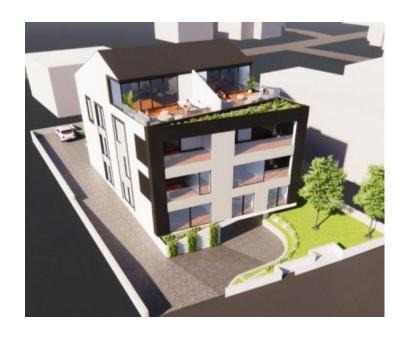

Ref RE-U-23487 **Type** Apartment Region Istria > Rovinj

Location Rovinj **Front line** No Sea view Yes Distance to sea 200 m **Floorspace** 96 sqm

43 sqm No. of bedrooms 2 No. of bathrooms 1

Plot size

**Price** € 567 000

Apartment in Rovinj in a new boutique residence 200 meters from the sea! Your chance to wake up in Rovinj!

Total area is 96 sq.m.

The apartment is located on the ground floor of the building. It consists of a kitchen with a dining room and a living room, two bedrooms, a bathroom, a toilet and a hallway with a wardrobe.

The apartment has a garden, a parking space in the garage and a storage room.

Materials of exceptional quality were used for construction. Floor coverings are parquet and ceramic tiles. Aluminum joinery and good insulation guarantee high energy efficiency in heating and cooling the living space. The apartment has a floor heating system. The apartment comes with a fitted bathroom with bathroom equipment and a depurator for drinking water.

The planned completion of construction is the 12th month of 2023 - start of 2024.

Due to its location, this property is perfect for tourism but also for a peaceful family life.

Overall additional expenses borne by the Buyer of real estate in Croatia are around 7% of property cost in total, which includes: property transfer tax (3% of property value), agency/brokerage commission (3%+VAT on commission), advocate fee (cca 1%), notary fee, court registration fee and official certified translation expenses. Agency/brokerage agreement is signed prior to visiting properties.