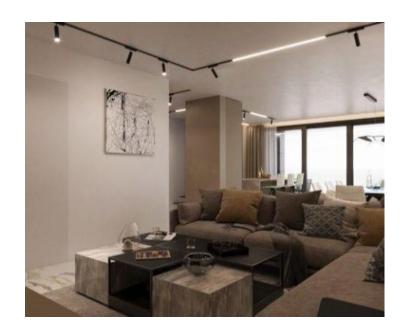

Apartment in Rovinj in a new boutique residence 200 meters from the sea! Your chance to wake up in Rovinj!

Total area is 96 sq.m.

The apartment is located on the ground floor of the building. It consists of a kitchen with a dining room and a living room, two bedrooms, a bathroom, a toilet and a hallway with a wardrobe.

The apartment has a garden, a parking space in the garage and a storage room.

Materials of exceptional quality were used for construction. Floor coverings are parquet and ceramic tiles. Aluminum joinery and good insulation guarantee high energy efficiency in heating and cooling the living space. The apartment has a floor heating system. The apartment comes with a fitted bathroom with bathroom equipment and a depurator for drinking water.