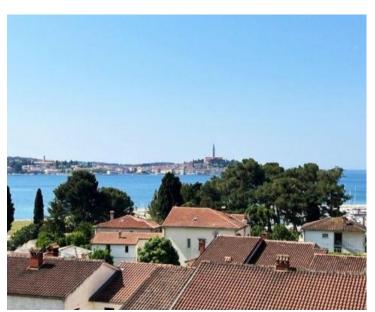

Ref RE-U-23487 **Type** Apartment Region Istria > Rovinj

Location Rovinj **Front line** No Sea view Yes Distance to sea 200 m **Floorspace** 96 sqm

43 sqm No. of bedrooms 2 No. of bathrooms 1

Plot size

**Price** € 567 000

Apartment in Rovinj in a new boutique residence 200 meters from the sea! Your chance to wake up in Rovinj!

Total area is 96 sq.m.

The apartment is located on the ground floor of the building. It consists of a kitchen with a dining room and a living room, two bedrooms, a bathroom, a toilet and a hallway with a wardrobe.

The planned completion of construction is the 12th month of 2023 - start of 2024.

Due to its location, this property is perfect for tourism but also for a peaceful family life.

Overall additional expenses borne by the Buyer of real estate in Croatia are around 7% of property cost in total, which includes: property transfer tax (3% of property value), agency/brokerage commission (3%+VAT on commission), advocate fee (cca 1%), notary fee, court registration fee and official certified translation expenses. Agency/brokerage agreement is signed prior to visiting properties.