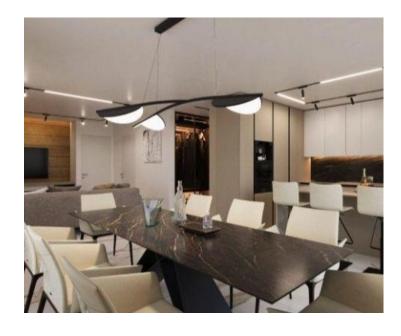

Apartment in Rovinj in a new boutique residence 200 meters from the sea! Your chance to wake up in Rovinj!

Total area is 96 sq.m.

The apartment is located on the ground floor of the building. It consists of a kitchen with a dining room and a living room, two bedrooms, a bathroom, a toilet and a hallway with a wardrobe.

The apartment has a garden, a parking space in the garage and a storage room.

Materials of exceptional quality were used for construction. Floor coverings are parquet and ceramic tiles. Aluminum joinery and good insulation guarantee high energy efficiency in heating and cooling the living space. The apartment has a floor heating system. The apartment comes with a fitted bathroom with bathroom equipment and a depurator for drinking water.