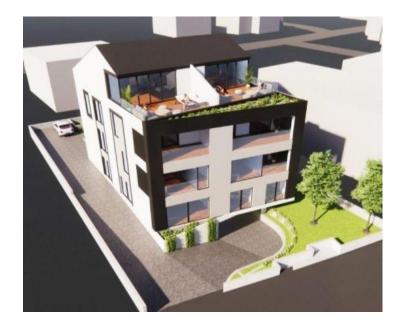

Ref RE-U-23487 **Type** Apartment Region Istria > Rovinj

Location Rovinj **Front line** No Sea view Yes Distance to sea 200 m **Floorspace** 96 sqm

43 sqm No. of bedrooms 2 No. of bathrooms 1

Plot size

**Price** € 567 000

Apartment in Rovinj in a new boutique residence 200 meters from the sea! Your chance to wake up in Rovinj!

Total area is 96 sq.m.

The apartment is located on the ground floor of the building. It consists of a kitchen with a dining room and a living room, two bedrooms, a bathroom, a toilet and a hallway with a wardrobe.

The apartment has a garden, a parking space in the garage and a storage room.

Materials of exceptional quality were used for construction. Floor coverings are parquet and ceramic tiles. Aluminum joinery and good insulation guarantee high energy efficiency in heating and cooling the living space. The apartment has a floor heating system. The apartment comes with a fitted bathroom with bathroom equipment and a depurator for drinking water.

The planned completion of construction is the 12th month of 2023 - start of 2024.

Due to its location, this property is perfect for tourism but also for a peaceful family life.

Overall additional expenses borne by the Buyer of real estate in Croatia are around 7% of property cost in total, which includes: property transfer tax (3% of property value), agency/brokerage commission (3%+VAT on commission), advocate fee (cca 1%), notary fee, court registration fee and official certified translation expenses. Agency/brokerage agreement is signed prior to visiting properties.