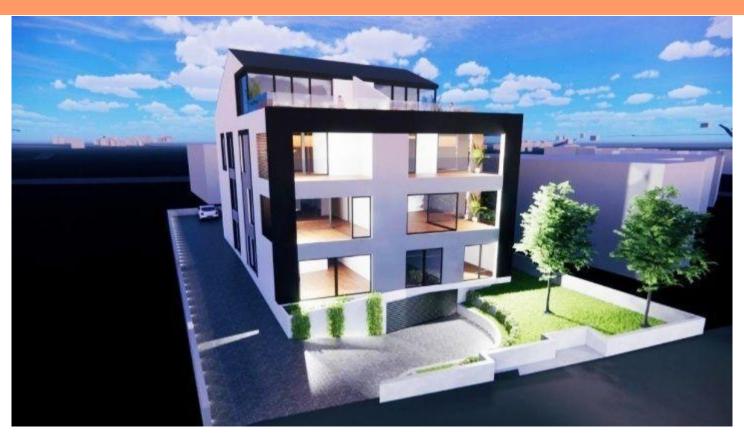

Ref RE-U-23487 **Type** Apartment Region Istria > Rovinj

Location Rovinj **Front line** No Sea view Yes Distance to sea 200 m **Floorspace** 96 sqm

43 sqm No. of bedrooms 2 No. of bathrooms 1

Plot size

**Price** € 567 000

Apartment in Rovinj in a new boutique residence 200 meters from the sea! Your chance to wake up in Rovinj!

Total area is 96 sq.m.

The apartment is located on the ground floor of the building. It consists of a kitchen with a dining room and a living room, two bedrooms, a bathroom, a toilet and a hallway with a wardrobe.

The apartment has a garden, a parking space in the garage and a storage room.

Materials of exceptional quality were used for construction. Floor coverings are parquet and ceramic tiles. Aluminum joinery and good insulation guarantee high energy efficiency in heating and cooling the living space. The apartment has a floor heating system. The apartment comes with a fitted bathroom with bathroom equipment and a depurator for drinking water.

The planned completion of construction is the 12th month of 2023 - start of 2024.

Due to its location, this property is perfect for tourism but also for a peaceful family life.

Overall additional expenses borne by the Buyer of real estate in Croatia are around 7% of property cost in total, which includes: property transfer tax (3% of property value), agency/brokerage commission (3%+VAT on commission), advocate fee (cca 1%), notary fee, court registration fee and official certified translation expenses. Agency/brokerage agreement is signed prior to visiting properties.