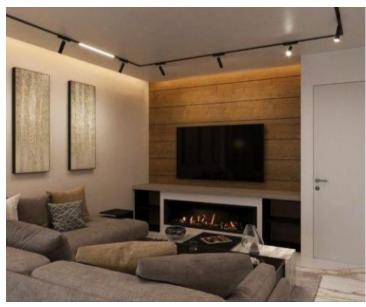

Apartment in Rovinj in a new boutique residence 200 meters from the sea! Your chance to wake up in Rovinj!

Total area is 96 sq.m.

The apartment is located on the ground floor of the building. It consists of a kitchen with a dining room and a living room, two bedrooms, a bathroom, a toilet and a hallway with a wardrobe.

The apartment has a garden, a parking space in the garage and a storage room.

Materials of exceptional quality were used for construction. Floor coverings are parquet and ceramic tiles. Aluminum joinery and good insulation guarantee high energy efficiency in heating and cooling the living space. The apartment has a floor heating system. The apartment comes with a fitted bathroom with bathroom equipment and a depurator for drinking water.