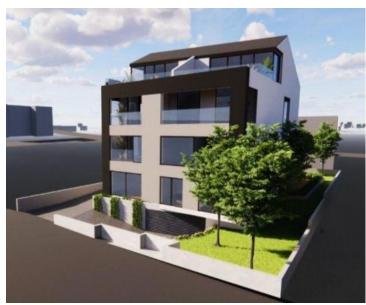

Ref RE-U-23487 **Type** Apartment Region Istria > Rovinj

Location Rovinj **Front line** No Sea view Yes Distance to sea 200 m **Floorspace** 96 sqm

43 sqm No. of bedrooms 2 No. of bathrooms 1

Plot size

**Price** € 567 000

Apartment in Rovinj in a new boutique residence 200 meters from the sea! Your chance to wake up in Rovinj!

Total area is 96 sq.m.

The apartment is located on the ground floor of the building. It consists of a kitchen with a dining room and a living room, two bedrooms, a bathroom, a toilet and a hallway with a wardrobe.

The apartment has a garden, a parking space in the garage and a storage room.

Materials of exceptional quality were used for construction. Floor coverings are parquet and ceramic tiles. Aluminum joinery and good insulation guarantee high energy efficiency in heating and cooling the living space. The apartment has a floor heating system. The apartment comes with a fitted bathroom with bathroom equipment and a depurator for drinking water.

The planned completion of construction is the 12th month of 2023 - start of 2024.

Due to its location, this property is perfect for tourism but also for a peaceful family life.

Overall additional expenses borne by the Buyer of real estate in Croatia are around 7% of property cost in total, which includes: property transfer tax (3% of property value), agency/brokerage commission (3%+VAT on commission), advocate fee (cca 1%), notary fee, court registration fee and official certified translation expenses. Agency/brokerage agreement is signed prior to visiting properties.