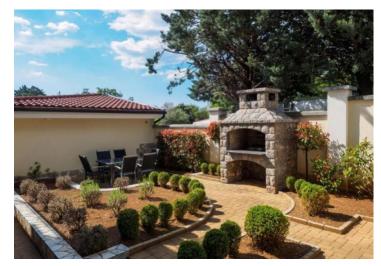

Bright apart-house in Selce, Crikvenica, only 350 meters from the sea, with sea views! Total area is 940 sq.m. Land plot is 720 q.m.

We are selling a beautiful apartment villa with 7 apartments and an additional apartment on the ground floor, a sauna, a gym and an incredible location just 350 meters from the sea and the beach. The apartments are adapted and categorized with 4 stars.