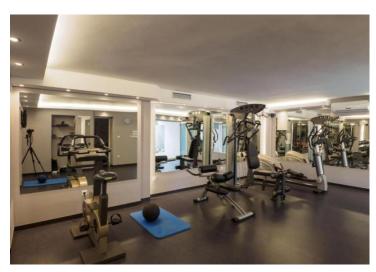

Bright apart-house in Selce, Crikvenica, only 350 meters from the sea, with sea views! Total area is 940 sq.m. Land plot is 720 q.m.

We are selling a beautiful apartment villa with 7 apartments and an additional apartment on the ground floor, a sauna, a gym and an incredible location just 350 meters from the sea and the beach. The apartments are adapted and categorized with 4 stars.