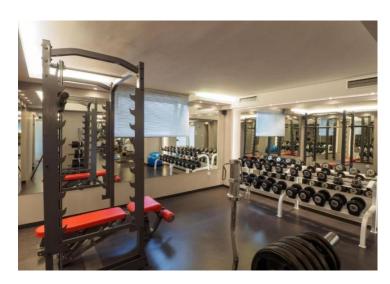

Bright apart-house in Selce, Crikvenica, only 350 meters from the sea, with sea views! Total area is 940 sq.m. Land plot is 720 q.m.

We are selling a beautiful apartment villa with 7 apartments and an additional apartment on the ground floor, a sauna, a gym and an incredible location just 350 meters from the sea and the beach. The apartments are adapted and categorized with 4 stars.