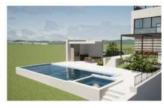

The villa also has a roof terrace with panoramic views of the sea and greenery.

On the spacious garden there is a large swimming pool with a jacuzzi with a total area of 41.20 m2 and a summer kitchen with a total area of 20.10 m2 and a garden that is ideal for entertaining and relaxing with friends and family. Installations will be made for heating the pool, and a foil base is planned. Heating in the Villa will be via electric underfloor heating, and the entire Villa will be equipped with air conditioning for heating and cooling in the warm summer months. PVC carpentry is planned.