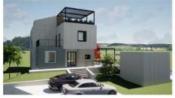

Light and sky project of villa in Poreč area, 6 km from the sea.

Total area is 323 sq.m. Land plot is 958 sq.m.

The architect was trying to make a modern villa which is somehow different from other contemporary houses which are all so similar one to another, that you can not find yours on a photo. This villa has somewhat special project.

This spacious Villa consists of three floors, plus a roof terrace.

The garage has a total area of 47.90 m2 and is meant for two cars.

In the basement, there is a wellness oasis with a sauna and a gym, a storage room, a technical room and a garage. The basement has a total area of 116.70 m2.

The ground floor consists of an entrance porch, hallway + staircase, toilet, bedroom, bathroom, kitchen, spacious living room with dining room according to the open space concept with direct access to a spacious terrace with a pergola where you can enjoy beautiful views of nature and the sea.