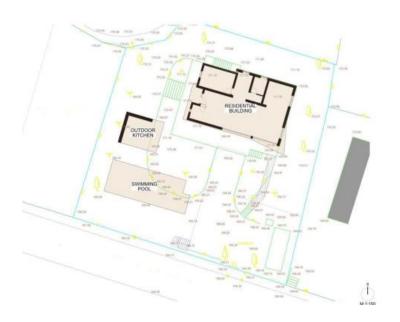

Light and sky project of villa in Poreč area, 6 km from the sea.

Total area is 323 sq.m. Land plot is 958 sq.m.

The architect was trying to make a modern villa which is somehow different from other contemporary houses which are all so similar one to another, that you can not find yours on a photo. This villa has somewhat special project.

The villa also has a roof terrace with panoramic views of the sea and greenery.

On the spacious garden there is a large swimming pool with a jacuzzi with a total area of 41.20 m2 and a summer kitchen with a total area of 20.10 m2 and a garden that is ideal for entertaining and relaxing with friends and family. Installations will be made for heating the pool, and a foil base is planned. Heating in the Villa will be via electric underfloor heating, and the entire Villa will be equipped with air conditioning for heating and cooling in the warm summer months. PVC carpentry is planned.

Construction has recently started, and the planned completion of construction is at the end of 2024. All facilities, such as shops, restaurants, schools and others are located in the immediate vicinity. This villa represents an excellent opportunity for family life, a luxurious vacation from the stress of city life in the Mediterranean climate or as a financial investment for rental.