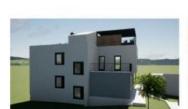

The first floor of this beautiful villa consists of a hallway, four bedrooms and three bathrooms. Two bedrooms have their own bathrooms, and the other two bedrooms share one bathroom. One bedroom has a direct exit to the terrace with a total area of 15.80 m2, which offers beautiful views.

FIRST FL

1-1-1-1