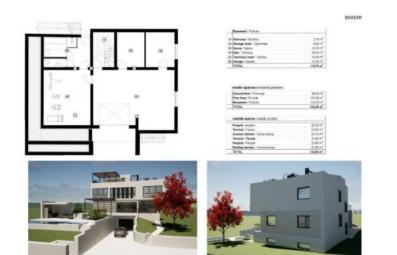

This spacious Villa consists of three floors, plus a roof terrace.

The garage has a total area of 47.90 m2 and is meant for two cars.

In the basement, there is a wellness oasis with a sauna and a gym, a storage room, a technical room and a garage. The basement has a total area of 116.70 m2.

| Ÿ, | Breinige (1952)                                      | 2,02+1   |
|----|------------------------------------------------------|----------|
|    | Baltices - Indatts                                   | 6.25 m   |
| ŝ  | Hallow Hitchie                                       | 1,31 10  |
| ŝ. | -                                                    | 1.84+7   |
| 6  | Bedrate 1 (104)                                      | 10.061   |
| ï  | Balances I Humania I                                 | 4.4617   |
| ì  | Witness / Autoing                                    | 12.00-07 |
| ù  | (Dering & Living none   Dearward, 4 (Derics Science) | 49.65-1  |
|    | Poly End.                                            | 10.00    |