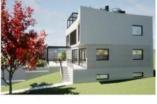

Light and sky project of villa in Poreč area, 6 km from the sea.

Total area is 323 sq.m. Land plot is 958 sq.m.

The architect was trying to make a modern villa which is somehow different from other contemporary houses which are all so similar one to another, that you can not find yours on a photo. This villa has somewhat special project.

This spacious Villa consists of three floors, plus a roof terrace.

The garage has a total area of 47.90 m2 and is meant for two cars.

In the basement, there is a wellness oasis with a sauna and a gym, a storage room, a technical room and a garage. The basement has a total area of 116.70 m2.