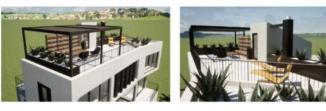

The villa also has a roof terrace with panoramic views of the sea and greenery.

On the spacious garden there is a large swimming pool with a jacuzzi with a total area of 41.20 m2 and a summer kitchen with a total area of 20.10 m2 and a garden that is ideal for entertaining and relaxing with friends and family. Installations will be made for heating the pool, and a foil base is planned. Heating in the Villa will be via electric underfloor heating, and the entire Villa will be equipped with air conditioning for heating and cooling in the warm summer months. PVC carpentry is planned.