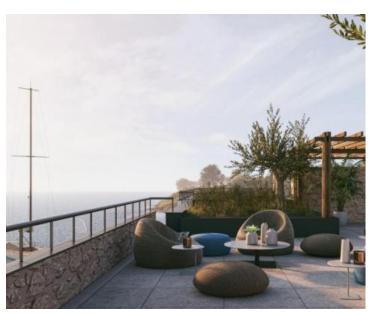

Fascinating penthouse in Punat, Stara Baska, on the 1st line to the sea! It belongs to fantastic new modern residence with just a few luxury apartments opposite the moorings.

It consists of a bathroom, a master bedroom with a bathroom and two more bedrooms, and a kitchen with a dining room and a living room from which you can access a beautiful and large terrace with a panoramic view of the sea and the islands. The apartment also has a roof terrace where there is a swimming pool and barbecue, which is about 110 m2.

The total square footage of the living space is 100.4 m2, while the terrace is about 20 m2. The apartment has one parking space. The total square footage of the interior and exterior parts is about 230 m2.