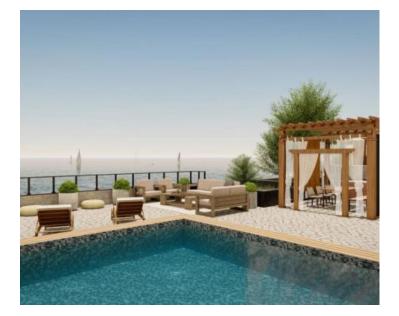

Fascinating penthouse in Punat, Stara Baska, on the 1st line to the sea! It belongs to fantastic new modern residence with just a few luxury apartments opposite the moorings.

It consists of a bathroom, a master bedroom with a bathroom and two more bedrooms, and a kitchen with a dining room and a living room from which you can access a beautiful and large terrace with a panoramic view of the sea and the islands. The apartment also has a roof terrace where there is a swimming pool and barbecue, which is about 110 m2.