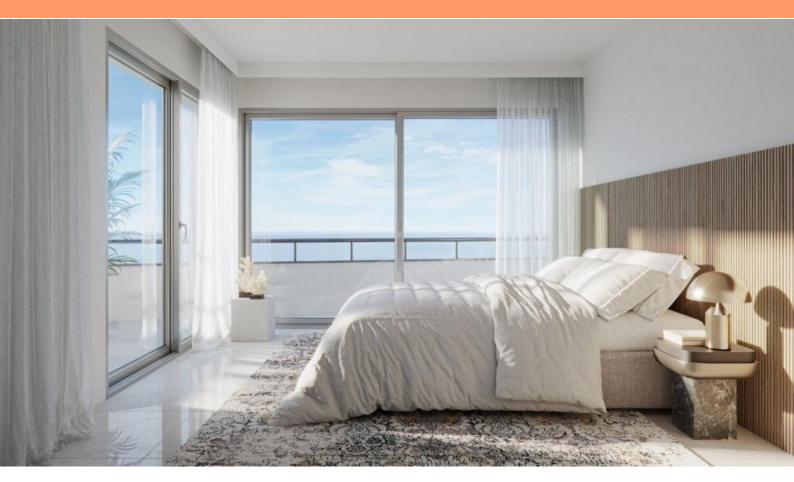

Fascinating penthouse in Punat, Stara Baska, on the 1st line to the sea! It belongs to fantastic new modern residence with just a few luxury apartments opposite the moorings.

It consists of a bathroom, a master bedroom with a bathroom and two more bedrooms, and a kitchen with a dining room and a living room from which you can access a beautiful and large terrace with a panoramic view of the sea and the islands. The apartment also has a roof terrace where there is a swimming pool and barbecue, which is about 110 m2.

The total square footage of the living space is 100.4 m2, while the terrace is about 20 m2. The apartment has one parking space. The total square footage of the interior and exterior parts is about 230 m2.