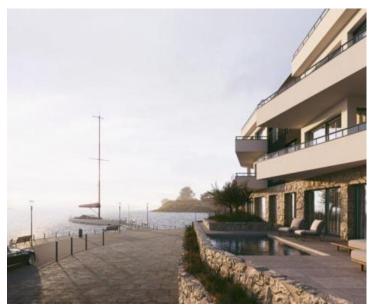

Fascinating penthouse in Punat, Stara Baska, on the 1st line to the sea! It belongs to fantastic new modern residence with just a few luxury apartments opposite the moorings.

It consists of a bathroom, a master bedroom with a bathroom and two more bedrooms, and a kitchen with a dining room and a living room from which you can access a beautiful and large terrace with a panoramic view of the sea and the islands. The apartment also has a roof terrace where there is a swimming pool and barbecue, which is about 110 m2.

The total square footage of the living space is 100.4 m2, while the terrace is about 20 m2. The apartment has one parking space. The total square footage of the interior and exterior parts is about 230 m2.