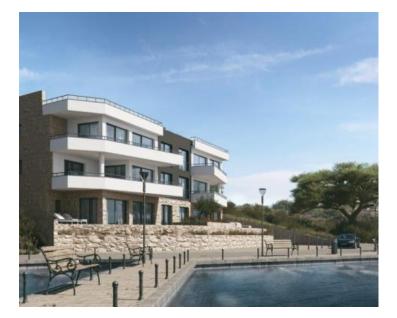

Fascinating penthouse in Punat, Stara Baska, on the 1st line to the sea! It belongs to fantastic new modern residence with just a few luxury apartments opposite the moorings.

It consists of a bathroom, a master bedroom with a bathroom and two more bedrooms, and a kitchen with a dining room and a living room from which you can access a beautiful and large terrace with a panoramic view of the sea and the islands. The apartment also has a roof terrace where there is a swimming pool and barbecue, which is about 110 m2.

The planned completion of construction of the building is at the end of 2024.

This is a unique opportunity to buy a property on the island of Krk that combines a special location, first row to the sea and a beautiful architectural solution. By purchasing this property, you will own an object whose value will always be high, because there are very few such properties on the island of Krk.