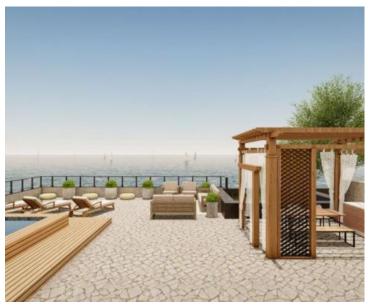

Fascinating penthouse in Punat, Stara Baska, on the 1st line to the sea! It belongs to fantastic new modern residence with just a few luxury apartments opposite the moorings.

It consists of a bathroom, a master bedroom with a bathroom and two more bedrooms, and a kitchen with a dining room and a living room from which you can access a beautiful and large terrace with a panoramic view of the sea and the islands. The apartment also has a roof terrace where there is a swimming pool and barbecue, which is about 110 m2.