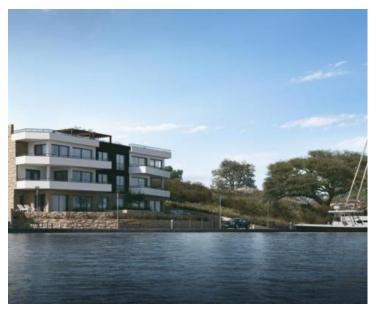

Fascinating penthouse in Punat, Stara Baska, on the 1st line to the sea! It belongs to fantastic new modern residence with just a few luxury apartments opposite the moorings.

It consists of a bathroom, a master bedroom with a bathroom and two more bedrooms, and a kitchen with a dining room and a living room from which you can access a beautiful and large terrace with a panoramic view of the sea and the islands. The apartment also has a roof terrace where there is a swimming pool and barbecue, which is about 110 m2.

The planned completion of construction of the building is at the end of 2024.

This is a unique opportunity to buy a property on the island of Krk that combines a special location, first row to the sea and a beautiful architectural solution. By purchasing this property, you will own an object whose value will always be high, because there are very few such properties on the island of Krk.