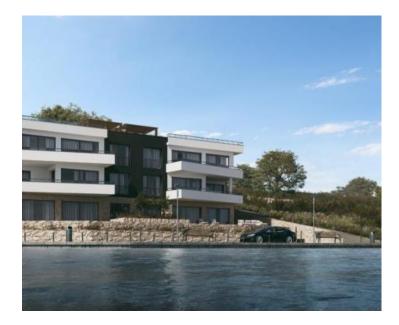

Fascinating penthouse in Punat, Stara Baska, on the 1st line to the sea! It belongs to fantastic new modern residence with just a few luxury apartments opposite the moorings.

It consists of a bathroom, a master bedroom with a bathroom and two more bedrooms, and a kitchen with a dining room and a living room from which you can access a beautiful and large terrace with a panoramic view of the sea and the islands. The apartment also has a roof terrace where there is a swimming pool and barbecue, which is about 110 m2.

The planned completion of construction of the building is at the end of 2024.

This is a unique opportunity to buy a property on the island of Krk that combines a special location, first row to the sea and a beautiful architectural solution. By purchasing this property, you will own an object whose value will always be high, because there are very few such properties on the island of Krk.