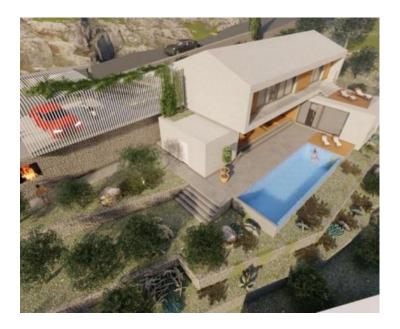

Luxury villa 200 m from the sea in Preko, Ugljan island within the complex of several modern villas! Total area of the villa is 225 sqm. Land plot is 752 sq.m.

This building land is located 200 m from the sea and can be purchased in three options:

**Option 3.** Fully finished building according to the project and cost list. - The prices of tiles, parquet, plumbing and electrical equipment as well as glass and yard fences will be agreed according to turnkey construction standards. -The object will be handed over to the owner after obtaining the use permit. The house consists of two floors. Ground floor: Living room with kitchen and dining room, wardrobe, storage room, wellness room, covered terrace that communicates with the sunbathing area, swimming pool and garden. First floor: Three bedrooms, two bathrooms, hallway, storage room and loggia.