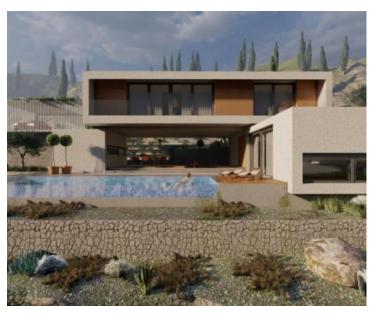

**Option 3.** Fully finished building according to the project and cost list. - The prices of tiles, parquet, plumbing and electrical equipment as well as glass and yard fences will be agreed according to turnkey construction standards. -The object will be handed over to the owner after obtaining the use permit. The house consists of two floors. Ground floor: Living room with kitchen and dining room, wardrobe, storage room, wellness room, covered terrace that communicates with the sunbathing area, swimming pool and garden. First floor: Three bedrooms, two bathrooms, hallway, storage room and loggia.

The price does not include horticulture, equipment and furnishing the house, which means that the future owner is left to choose according to his own wishes.

The deadline for construction and application for a use permit is November 1, 2024. The price is €1,350,000.