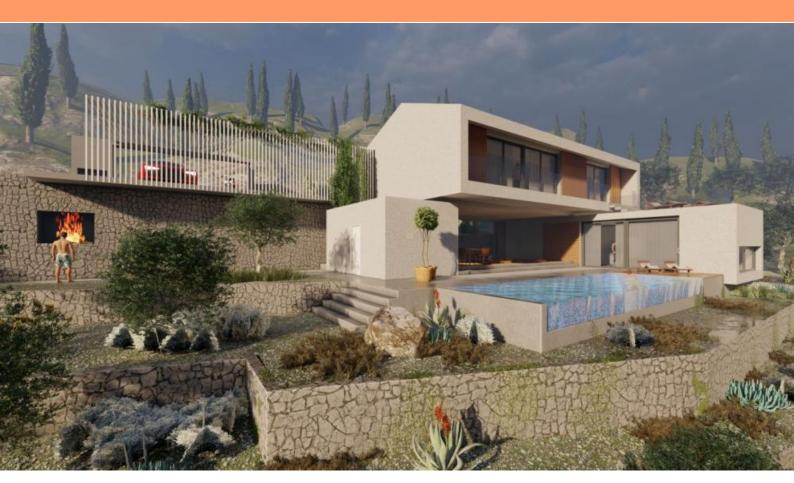

Luxury villa 200 m from the sea in Preko, Ugljan island within the complex of several modern villas! Total area of the villa is 225 sqm. Land plot is 752 sq.m.

This building land is located 200 m from the sea and can be purchased in three options:

**Option 3.** Fully finished building according to the project and cost list. - The prices of tiles, parquet, plumbing and electrical equipment as well as glass and yard fences will be agreed according to turnkey construction standards. -The object will be handed over to the owner after obtaining the use permit. The house consists of two floors. Ground floor: Living room with kitchen and dining room, wardrobe, storage room, wellness room, covered terrace that communicates with the sunbathing area, swimming pool and garden. First floor: Three bedrooms, two bathrooms, hallway, storage room and loggia.

The price does not include horticulture, equipment and furnishing the house, which means that the future owner is left to choose according to his own wishes.

The deadline for construction and application for a use permit is November 1, 2024. The price is €1,350,000.