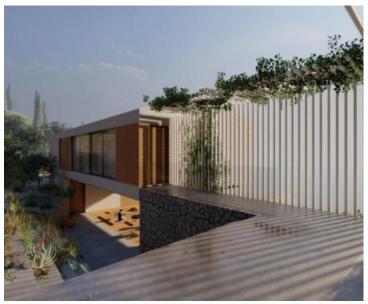

Luxury villa 200 m from the sea in Preko, Ugljan island within the complex of several modern villas! Total area of the villa is 225 sqm. Land plot is 752 sq.m.

This building land is located 200 m from the sea and can be purchased in three options:

**Option 3.** Fully finished building according to the project and cost list. - The prices of tiles, parquet, plumbing and electrical equipment as well as glass and yard fences will be agreed according to turnkey construction standards. -The object will be handed over to the owner after obtaining the use permit. The house consists of two floors. Ground floor: Living room with kitchen and dining room, wardrobe, storage room, wellness room, covered terrace that communicates with the sunbathing area, swimming pool and garden. First floor: Three bedrooms, two bathrooms, hallway, storage room and loggia.