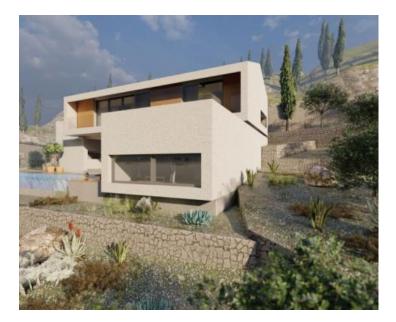

Luxury villa 200 m from the sea in Preko, Ugljan island within the complex of several modern villas! Total area of the villa is 225 sqm. Land plot is 752 sq.m.

This building land is located 200 m from the sea and can be purchased in three options:

**Option 3.** Fully finished building according to the project and cost list. - The prices of tiles, parquet, plumbing and electrical equipment as well as glass and yard fences will be agreed according to turnkey construction standards. -The object will be handed over to the owner after obtaining the use permit. The house consists of two floors. Ground floor: Living room with kitchen and dining room, wardrobe, storage room, wellness room, covered terrace that communicates with the sunbathing area, swimming pool and garden. First floor: Three bedrooms, two bathrooms, hallway, storage room and loggia.