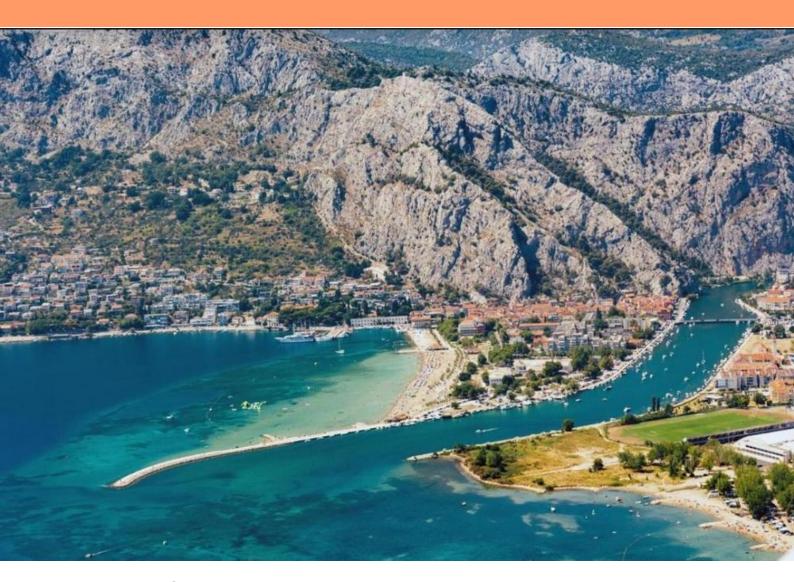

## Land plot Marusici, Dalmatia

**Ref** RE-LB-IRO1614

**Type** Land plot

**Region** Dalmatia > Omis

**Location** Marusici

Front line No
Sea view Yes
Distance to sea 100 m

 Plot size
 366 sqm

 Price
 € 140 000

## Land plot Marusici, Dalmatia

Unique building land in Marušići on Omiš Riviera known for its beautiful beaches and crystal clear sea, just 100 meters from the beach!

Marušići is a quiet place located 12 km south of the city of Omiš, 40 km from Split and 22 km from Makarska. An ideal destination for a quiet family holiday in a wonderful environment.

The land is of a regular shape, with an area of 366 m2.

It has road access and a water connection.

It is located in the built-up part of the village, near the beach.

Overall additional expenses borne by the Buyer of real estate in Croatia are around 7% of property cost in total, which includes: property transfer tax (3% of property value), agency/brokerage commission (3%+VAT on commission), advocate fee (cca 1%), notary fee, court registration fee and official certified translation expenses. Agency/brokerage agreement is signed prior to visiting properties.