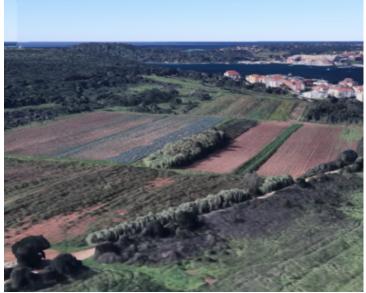

Urban land of 6555m2 is located in Banjole, Medulin municipality, approx. 500m from the sea. It is a building plot for catering and tourist purposes.

The terrain has a regular and flat shape, convenient for construction.

There is a UPU for the mentioned land that was recently created. The field is located in a quiet and peaceful position and right next to the paved road. All utilities to the field. Land is cleaned and ready for construction. A good opportunity for investors who are engaged in the construction of hotels / boutique hotels / motels / apartments / villas - houses for rent with a swimming pool.