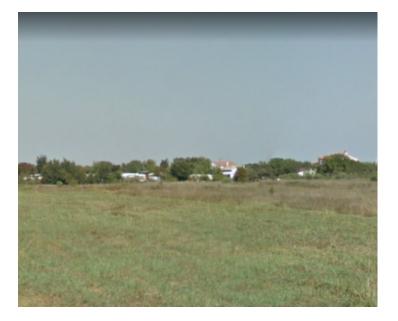

Urban land of 6555m2 is located in Banjole, Medulin municipality, approx. 500m from the sea. It is a building plot for catering and tourist purposes.

The terrain has a regular and flat shape, convenient for construction.

There is a UPU for the mentioned land that was recently created. The field is located in a quiet and peaceful position and right next to the paved road. All utilities to the field. Land is cleaned and ready for construction. A good opportunity for investors who are engaged in the construction of hotels / boutique hotels / motels / apartments / villas - houses for rent with a swimming pool.