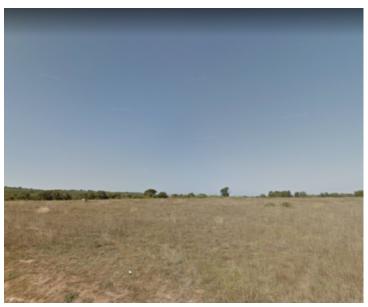

Urban land of 6555m2 is located in Banjole, Medulin municipality, approx. 500m from the sea. It is a building plot for catering and tourist purposes.

The terrain has a regular and flat shape, convenient for construction.

There is a UPU for the mentioned land that was recently created. The field is located in a quiet and peaceful position and right next to the paved road. All utilities to the field. Land is cleaned and ready for construction. A good opportunity for investors who are engaged in the construction of hotels / boutique hotels / motels / apartments / villas - houses for rent with a swimming pool.