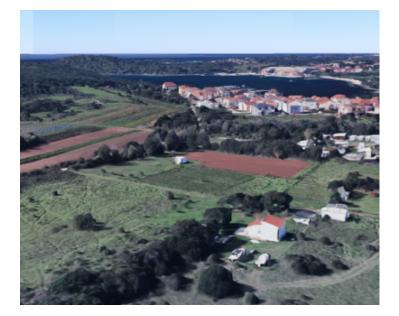

Urban land of 6555m2 is located in Banjole, Medulin municipality, approx. 500m from the sea. It is a building plot for catering and tourist purposes.

The terrain has a regular and flat shape, convenient for construction.

There is a UPU for the mentioned land that was recently created. The field is located in a quiet and peaceful position and right next to the paved road. All utilities to the field. Land is cleaned and ready for construction. A good opportunity for investors who are engaged in the construction of hotels / boutique hotels / motels / apartments / villas - houses for rent with a swimming pool.