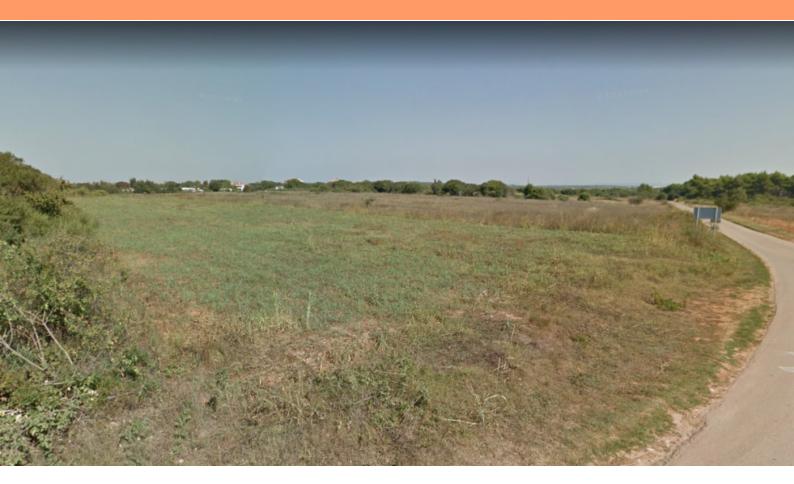

Urban land of 6555m2 is located in Banjole, Medulin municipality, approx. 500m from the sea. It is a building plot for catering and tourist purposes.

The terrain has a regular and flat shape, convenient for construction.

There is a UPU for the mentioned land that was recently created. The field is located in a quiet and peaceful position and right next to the paved road. All utilities to the field. Land is cleaned and ready for construction. A good opportunity for investors who are engaged in the construction of hotels / boutique hotels / motels / apartments / villas - houses for rent with a swimming pool.