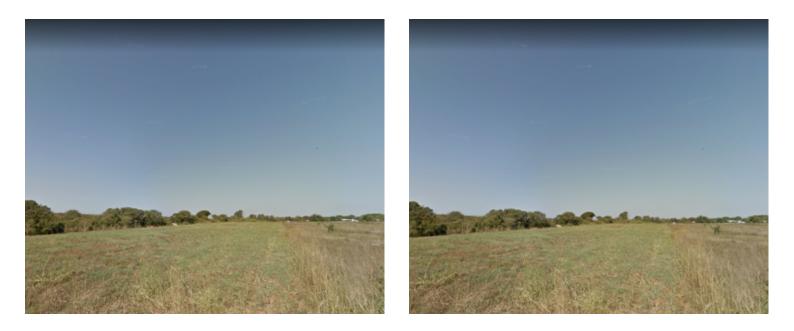

Urban land of 6555m2 is located in Banjole, Medulin municipality, approx. 500m from the sea. It is a building plot for catering and tourist purposes.

The terrain has a regular and flat shape, convenient for construction.

There is a UPU for the mentioned land that was recently created. The field is located in a quiet and peaceful position and right next to the paved road. All utilities to the field. Land is cleaned and ready for construction. A good opportunity for investors who are engaged in the construction of hotels / boutique hotels / motels / apartments / villas - houses for rent with a swimming pool.