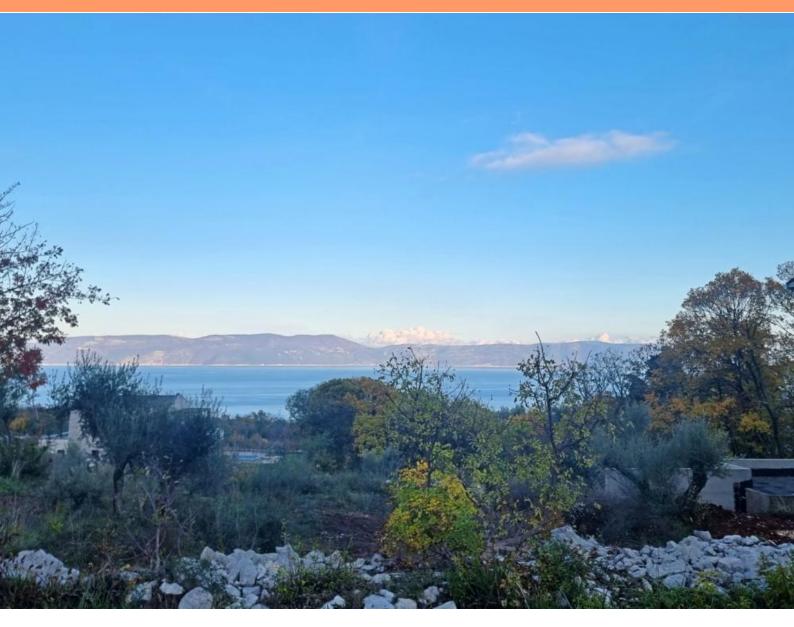

Ref RE-U-15194
Type Land plot

**Region** Istria > Rabac-Labin

**Location** Rabac, Labin

Front line No
Sea view Yes
Distance to sea 900 m
Plot size 2286 sqm
Price € 332 000

Land with building permit in Rabac, Labin, panoramic sea veiws! Total area is 2286 sq.m.

Distance to the beach is 900 meters.

It is characterized by a regular shape and a gentle slope of the terrain. The approach to the land is from a neat macadam road about 150 meters from the paved road, and all the necessary infrastructure is located near the land.

This spacious building plot with a view of the sea in a picturesque settlement is an ideal opportunity to build a family home or a vacation home.

Overall additional expenses borne by the Buyer of real estate in Croatia are around 7% of property cost in total, which includes: property transfer tax (3% of property value), agency/brokerage commission (3%+VAT on commission), advocate fee (cca 1%), notary fee, court registration fee and official certified translation expenses. Agency/brokerage agreement is signed prior to visiting properties.