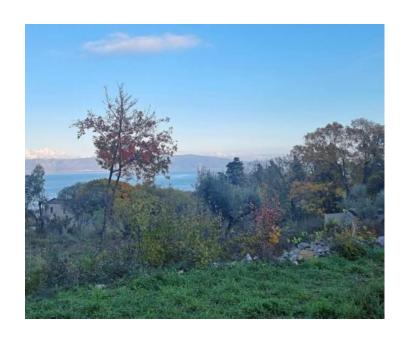

Ref RE-U-15194
Type Land plot

**Region** Istria > Rabac-Labin

**Location** Rabac, Labin

Front line No
Sea view Yes
Distance to sea 900 m
Plot size 2286 sqm
Price € 332 000

Land with building permit in Rabac, Labin, panoramic sea veiws! Total area is 2286 sq.m.

Distance to the beach is 900 meters.

It is characterized by a regular shape and a gentle slope of the terrain. The approach to the land is from a neat macadam road about 150 meters from the paved road, and all the necessary infrastructure is located near the land.

This spacious building plot with a view of the sea in a picturesque settlement is an ideal opportunity to build a family home or a vacation home.

Overall additional expenses borne by the Buyer of real estate in Croatia are around 7% of property cost in total, which includes: property transfer tax (3% of property value), agency/brokerage commission (3%+VAT on commission), advocate fee (cca 1%), notary fee, court registration fee and official certified translation expenses. Agency/brokerage agreement is signed prior to visiting properties.