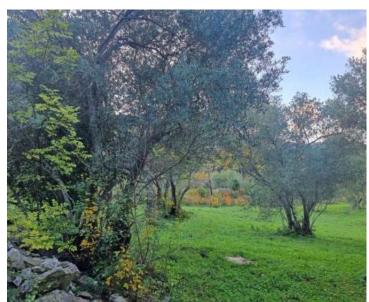

Ref RE-U-15194
Type Land plot

**Region** Istria > Rabac-Labin

**Location** Rabac, Labin

Front line No
Sea view Yes
Distance to sea 900 m
Plot size 2286 sqm
Price € 332 000

Land with building permit in Rabac, Labin, panoramic sea veiws! Total area is 2286 sq.m.

Distance to the beach is 900 meters.

It is characterized by a regular shape and a gentle slope of the terrain. The approach to the land is from a neat macadam road about 150 meters from the paved road, and all the necessary infrastructure is located near the land.

This spacious building plot with a view of the sea in a picturesque settlement is an ideal opportunity to build a family home or a vacation home.

Overall additional expenses borne by the Buyer of real estate in Croatia are around 7% of property cost in total, which includes: property transfer tax (3% of property value), agency/brokerage commission (3%+VAT on commission), advocate fee (cca 1%), notary fee, court registration fee and official certified translation expenses. Agency/brokerage agreement is signed prior to visiting properties.