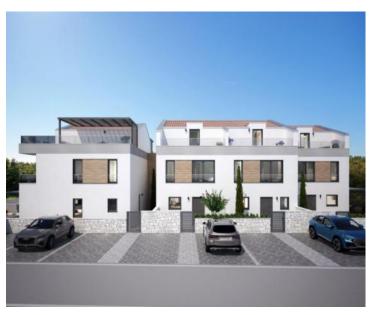

**Ref** RE-U-23250

Type House Region Istria > Porec

Location Poreč
Front line No

Sea view No

Distance to sea2000 mFloorspace128 sqmPlot size96 sqm

No. of bedrooms 3 No. of bathrooms 3

**Price** € 425 000

House under construction in Poreč, 2 km from the sea!

Total area is 118 sq.m. Land plot is 96 sq.m.

House No. 3 is the third in a row and the surface of the house is 128 m2 spread over three floors and has a garden of 96 m2.

The ground floor of the house consists of an entrance hall with a garderobe, a spacious salon area consisting of a kitchen, dining room and living room, a laundry room, a technical room and a toilet. From the living room, through the glass walls, you can reach the covered terrace that leads to the garden.