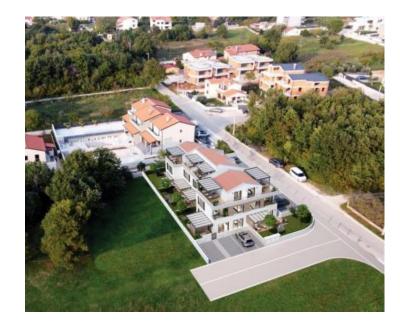

**Ref** RE-U-23250

Type House Region Istria > Porec

Location Poreč
Front line No

Sea view No

Distance to sea2000 mFloorspace128 sqmPlot size96 sqm

No. of bedrooms 3 No. of bathrooms 3

**Price** € 425 000

House under construction in Poreč, 2 km from the sea!

Total area is 118 sq.m. Land plot is 96 sq.m.

House No. 3 is the third in a row and the surface of the house is 128 m2 spread over three floors and has a garden of 96 m2.

The ground floor of the house consists of an entrance hall with a garderobe, a spacious salon area consisting of a kitchen, dining room and living room, a laundry room, a technical room and a toilet. From the living room, through the glass walls, you can reach the covered terrace that leads to the garden.