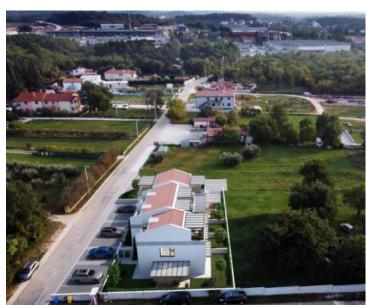

**Ref** RE-U-23250

Type House Region Istria > Porec

Location Poreč
Front line No

Sea view No

Distance to sea2000 mFloorspace128 sqmPlot size96 sqm

No. of bedrooms 3 No. of bathrooms 3

**Price** € 425 000

House under construction in Poreč, 2 km from the sea!

Total area is 118 sq.m. Land plot is 96 sq.m.

House No. 3 is the third in a row and the surface of the house is 128 m2 spread over three floors and has a garden of 96 m2.

The ground floor of the house consists of an entrance hall with a garderobe, a spacious salon area consisting of a kitchen, dining room and living room, a laundry room, a technical room and a toilet. From the living room, through the glass walls, you can reach the covered terrace that leads to the garden.