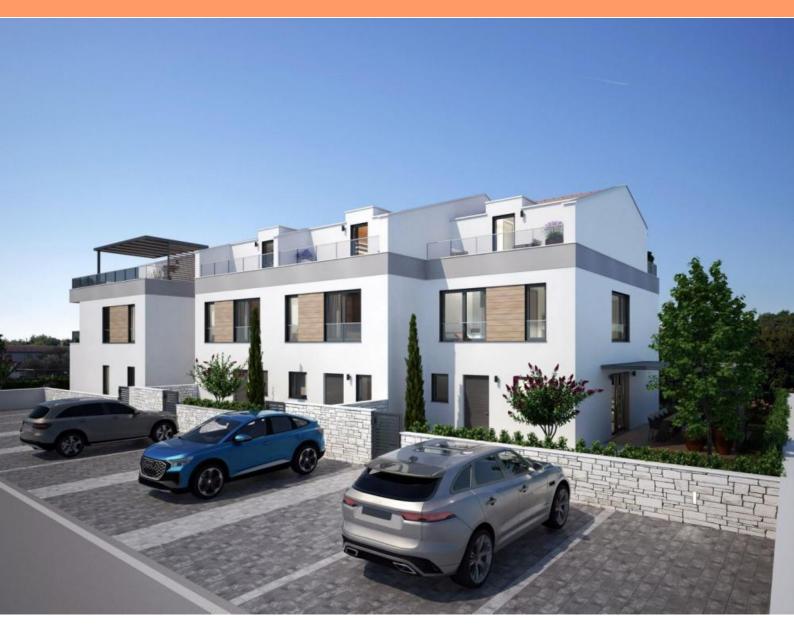

**Ref** RE-U-23250

Type House Region Istria > Porec

Location Poreč
Front line No

Sea view No

Distance to sea2000 mFloorspace128 sqmPlot size96 sqm

No. of bedrooms 3 No. of bathrooms 3

**Price** € 425 000

House under construction in Poreč, 2 km from the sea!

Total area is 118 sq.m. Land plot is 96 sq.m.

House No. 3 is the third in a row and the surface of the house is 128 m2 spread over three floors and has a garden of 96 m2.

The ground floor of the house consists of an entrance hall with a garderobe, a spacious salon area consisting of a kitchen, dining room and living room, a laundry room, a technical room and a toilet. From the living room, through the glass walls, you can reach the covered terrace that leads to the garden.

An elegant staircase leads to the second floor, where there are two spacious bedrooms with their own bathrooms, and one bedroom has its own wardrobe.

On the third floor of the house there is another bedroom with a bathroom that has access to a spacious terrace that will be partially covered.

Heating of the house is made possible by underfloor heating on a heat pump and air conditioners that will also serve to cool the house.

All facilities necessary for life are located in the immediate vicinity.