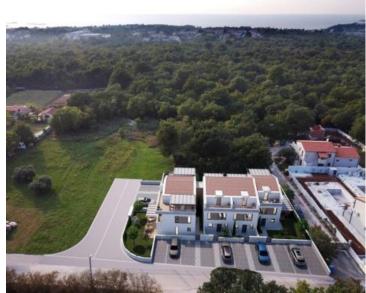

**Ref** RE-U-23250

Type House Region Istria > Porec

Location Poreč
Front line No

Sea view No

Distance to sea2000 mFloorspace128 sqmPlot size96 sqm

No. of bedrooms 3 No. of bathrooms 3

**Price** € 425 000

House under construction in Poreč, 2 km from the sea!

Total area is 118 sq.m. Land plot is 96 sq.m.

House No. 3 is the third in a row and the surface of the house is 128 m2 spread over three floors and has a garden of 96 m2.

The ground floor of the house consists of an entrance hall with a garderobe, a spacious salon area consisting of a kitchen, dining room and living room, a laundry room, a technical room and a toilet. From the living room, through the glass walls, you can reach the covered terrace that leads to the garden.