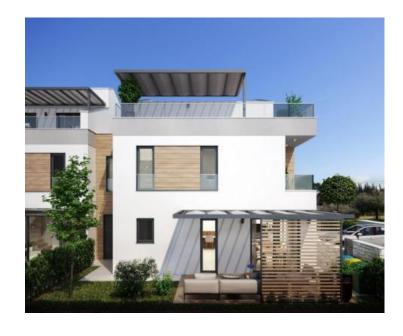

An elegant staircase leads to the second floor, where there are two spacious bedrooms with their own bathrooms, and one bedroom has its own wardrobe.

On the third floor of the house there is another bedroom with a bathroom that has access to a spacious terrace that will be partially covered.

Heating of the house is made possible by underfloor heating on a heat pump and air conditioners that will also serve to cool the house.

All facilities necessary for life are located in the immediate vicinity.