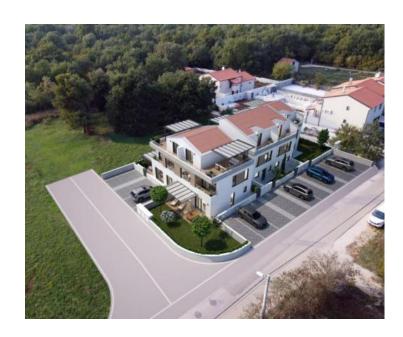

**Ref** RE-U-23250

Type House Region Istria > Porec

Location Poreč
Front line No

Sea view No

Distance to sea2000 mFloorspace128 sqmPlot size96 sqm

No. of bedrooms 3 No. of bathrooms 3

**Price** € 425 000

House under construction in Poreč, 2 km from the sea!

Total area is 118 sq.m. Land plot is 96 sq.m.

House No. 3 is the third in a row and the surface of the house is 128 m2 spread over three floors and has a garden of 96 m2.

The ground floor of the house consists of an entrance hall with a garderobe, a spacious salon area consisting of a kitchen, dining room and living room, a laundry room, a technical room and a toilet. From the living room, through the glass walls, you can reach the covered terrace that leads to the garden.