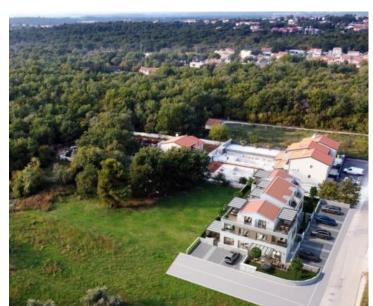

**Ref** RE-U-23250

Type House Region Istria > Porec

Location Poreč
Front line No

Sea view No

Distance to sea2000 mFloorspace128 sqmPlot size96 sqm

No. of bedrooms 3 No. of bathrooms 3

**Price** € 425 000

House under construction in Poreč, 2 km from the sea!

Total area is 118 sq.m. Land plot is 96 sq.m.

House No. 3 is the third in a row and the surface of the house is 128 m2 spread over three floors and has a garden of 96 m2.

The ground floor of the house consists of an entrance hall with a garderobe, a spacious salon area consisting of a kitchen, dining room and living room, a laundry room, a technical room and a toilet. From the living room, through the glass walls, you can reach the covered terrace that leads to the garden.