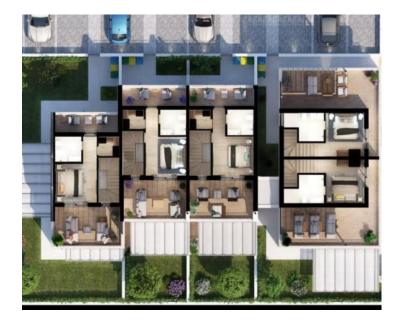

Total area is 118 sq.m. Land plot is 96 sq.m.

House No. 3 is the third in a row and the surface of the house is 128 m2 spread over three floors and has a garden of 96 m2.

The ground floor of the house consists of an entrance hall with a garderobe, a spacious salon area consisting of a kitchen, dining room and living room, a laundry room, a technical room and a toilet. From the living room, through the glass walls, you can reach the covered terrace that leads to the garden.

An elegant staircase leads to the second floor, where there are two spacious bedrooms with their own bathrooms, and one bedroom has its own wardrobe.

On the third floor of the house there is another bedroom with a bathroom that has access to a spacious terrace that will be partially covered.