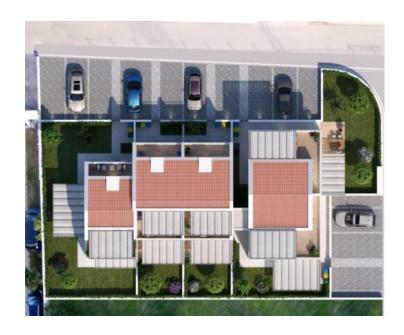

Total area is 118 sq.m. Land plot is 96 sq.m.

House No. 3 is the third in a row and the surface of the house is 128 m2 spread over three floors and has a garden of 96 m2.

The ground floor of the house consists of an entrance hall with a garderobe, a spacious salon area consisting of a kitchen, dining room and living room, a laundry room, a technical room and a toilet. From the living room, through the glass walls, you can reach the covered terrace that leads to the garden.