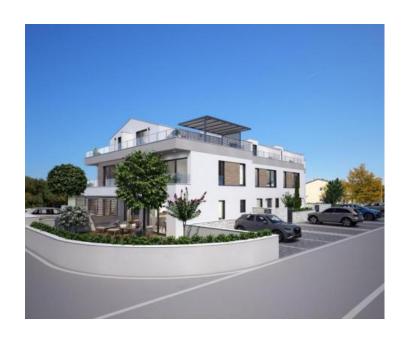

**Ref** RE-U-23250

Type House Region Istria > Porec

Location Poreč
Front line No

Sea view No

Distance to sea2000 mFloorspace128 sqmPlot size96 sqm

No. of bedrooms 3 No. of bathrooms 3

**Price** € 425 000

House under construction in Poreč, 2 km from the sea!

Total area is 118 sq.m. Land plot is 96 sq.m.

House No. 3 is the third in a row and the surface of the house is 128 m2 spread over three floors and has a garden of 96 m2.

The ground floor of the house consists of an entrance hall with a garderobe, a spacious salon area consisting of a kitchen, dining room and living room, a laundry room, a technical room and a toilet. From the living room, through the glass walls, you can reach the covered terrace that leads to the garden.