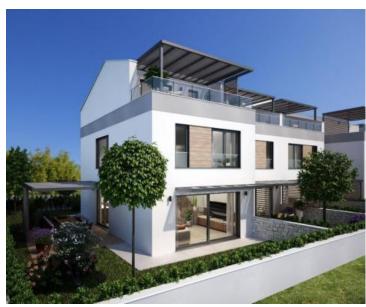

Total area is 118 sq.m. Land plot is 96 sq.m.

House No. 3 is the third in a row and the surface of the house is 128 m2 spread over three floors and has a garden of 96 m2.

The ground floor of the house consists of an entrance hall with a garderobe, a spacious salon area consisting of a kitchen, dining room and living room, a laundry room, a technical room and a toilet. From the living room, through the glass walls, you can reach the covered terrace that leads to the garden.

An elegant staircase leads to the second floor, where there are two spacious bedrooms with their own bathrooms, and one bedroom has its own wardrobe.

On the third floor of the house there is another bedroom with a bathroom that has access to a spacious terrace that will be partially covered.

Heating of the house is made possible by underfloor heating on a heat pump and air conditioners that will also serve to cool the house.

All facilities necessary for life are located in the immediate vicinity.