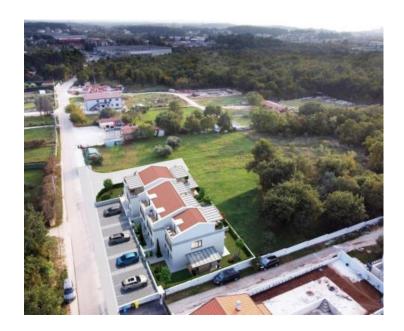

**Ref** RE-U-23250

Type House Region Istria > Porec

Location Poreč
Front line No

Sea view No

Distance to sea2000 mFloorspace128 sqmPlot size96 sqm

No. of bedrooms 3 No. of bathrooms 3

**Price** € 425 000

House under construction in Poreč, 2 km from the sea!

Total area is 118 sq.m. Land plot is 96 sq.m.

House No. 3 is the third in a row and the surface of the house is 128 m2 spread over three floors and has a garden of 96 m2.

The ground floor of the house consists of an entrance hall with a garderobe, a spacious salon area consisting of a kitchen, dining room and living room, a laundry room, a technical room and a toilet. From the living room, through the glass walls, you can reach the covered terrace that leads to the garden.