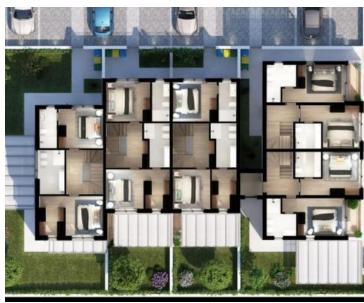

Total area is 118 sq.m. Land plot is 96 sq.m.

House No. 3 is the third in a row and the surface of the house is 128 m2 spread over three floors and has a garden of 96 m2.

The ground floor of the house consists of an entrance hall with a garderobe, a spacious salon area consisting of a kitchen, dining room and living room, a laundry room, a technical room and a toilet. From the living room, through the glass walls, you can reach the covered terrace that leads to the garden.

An elegant staircase leads to the second floor, where there are two spacious bedrooms with their own bathrooms, and one bedroom has its own wardrobe.

On the third floor of the house there is another bedroom with a bathroom that has access to a spacious terrace that will be partially covered.