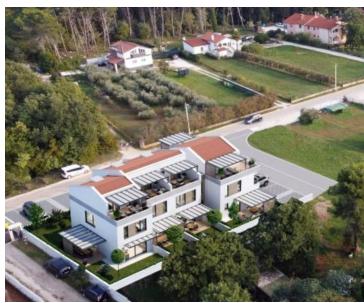

**Ref** RE-U-23250

Type House Region Istria > Porec

Location Poreč
Front line No

Sea view No

Distance to sea2000 mFloorspace128 sqmPlot size96 sqm

No. of bedrooms 3 No. of bathrooms 3

**Price** € 425 000

House under construction in Poreč, 2 km from the sea!

Total area is 118 sq.m. Land plot is 96 sq.m.

House No. 3 is the third in a row and the surface of the house is 128 m2 spread over three floors and has a garden of 96 m2.

The ground floor of the house consists of an entrance hall with a garderobe, a spacious salon area consisting of a kitchen, dining room and living room, a laundry room, a technical room and a toilet. From the living room, through the glass walls, you can reach the covered terrace that leads to the garden.