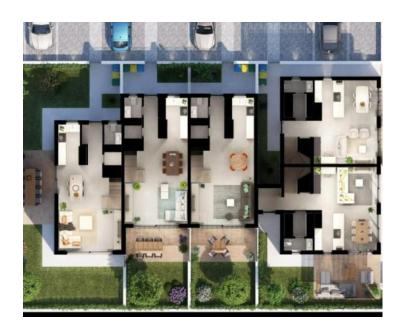

Total area is 118 sq.m. Land plot is 96 sq.m.

House No. 3 is the third in a row and the surface of the house is 128 m2 spread over three floors and has a garden of 96 m2.

The ground floor of the house consists of an entrance hall with a garderobe, a spacious salon area consisting of a kitchen, dining room and living room, a laundry room, a technical room and a toilet. From the living room, through the glass walls, you can reach the covered terrace that leads to the garden.

An elegant staircase leads to the second floor, where there are two spacious bedrooms with their own bathrooms, and one bedroom has its own wardrobe.

On the third floor of the house there is another bedroom with a bathroom that has access to a spacious terrace that will be partially covered.