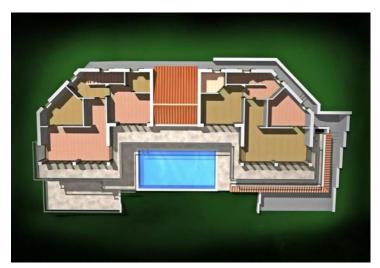

It is planned to build a luxury 5 \*\*\*\*\* villa with a net area of 490 m<sup>2</sup> with five bedrooms, which extends through the basement, ground floor and first floor with a garage and a swimming pool.