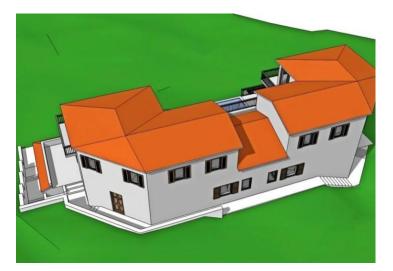

It is planned to build a luxury 5 \*\*\*\*\* villa with a net area of 490 m<sup>2</sup> with five bedrooms, which extends through the basement, ground floor and first floor with a garage and a swimming pool.