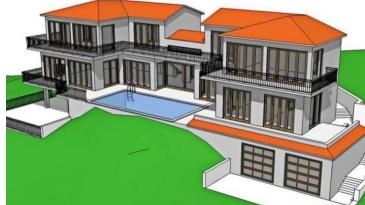

It is planned to build a luxury 5 \*\*\*\*\* villa with a net area of 490 m<sup>2</sup> with five bedrooms, which extends through the basement, ground floor and first floor with a garage and a swimming pool.