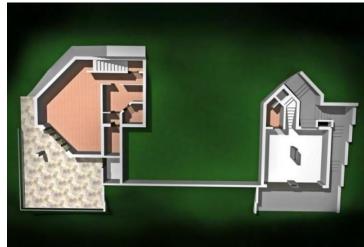

It is planned to build a luxury 5 \*\*\*\*\* villa with a net area of 490 m<sup>2</sup> with five bedrooms, which extends through the basement, ground floor and first floor with a garage and a swimming pool.