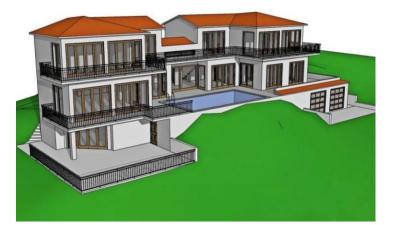

It is planned to build a luxury 5 \*\*\*\*\* villa with a net area of 490 m<sup>2</sup> with five bedrooms, which extends through the basement, ground floor and first floor with a garage and a swimming pool.