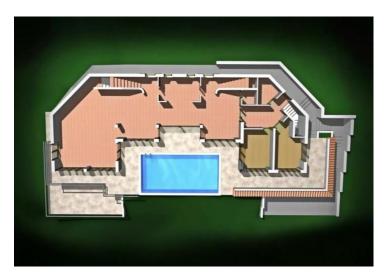

It is planned to build a luxury 5 \*\*\*\*\* villa with a net area of 490 m<sup>2</sup> with five bedrooms, which extends through the basement, ground floor and first floor with a garage and a swimming pool.