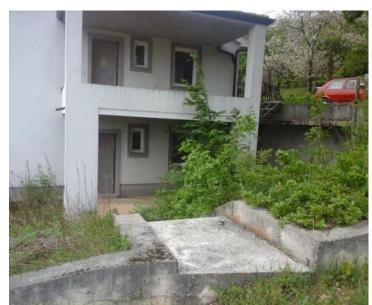

There is a valid project and building permit.

Construction is started.

Building 1 will is arrange as a duplex villa:

Total area of 145 sq.m. - two bedrooms, three bathrooms, three terraces, salon, kitchen, etc.

Building 2 will offer the following apartments:

Ground floor: 101 sq.m. - 2 bedrooms, 2 bathrooms, 2 terraces, salon with kitchen, etc.

First floor: 92 sq.m. - 2 bedrooms, 2 bathrooms, 2 terraces, salon with kitchen, etc.

These two building will have 6 garages in total.

Building 3 will offer duplex of 183 sq.m.:

It will offer two bedrooms, three bathrooms, salon, kitchen, storages, sauna, two terraces, etc Plus duplex of 163 sq.m.: