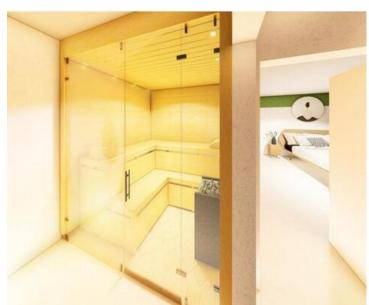

These two building will have 6 garages in total.

Building 3 will offer duplex of 183 sq.m.:

It will offer two bedrooms, three bathrooms, salon, kitchen, storages, sauna, two terraces, etc Plus duplex of 163 sq.m.:

It will offer two bedrooms, three bathrooms, salon, kitchen, storages, sauna, two terraces, etc

Building 4 will offer the following apartments:

First floor app of 96 sq.m. - 2 bedrooms, 2 bathrooms, 2 terraces, salon with kitchen, etc.