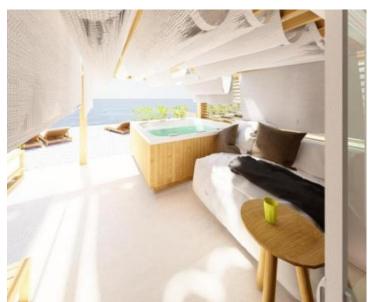

There is a valid project and building permit.

Construction is started.

Building 1 will is arrange as a duplex villa:

Total area of 145 sq.m. - two bedrooms, three bathrooms, three terraces, salon, kitchen, etc.

These two building will have 6 garages in total.

Building 3 will offer duplex of 183 sq.m.:

It will offer two bedrooms, three bathrooms, salon, kitchen, storages, sauna, two terraces, etc Plus duplex of 163 sq.m.: