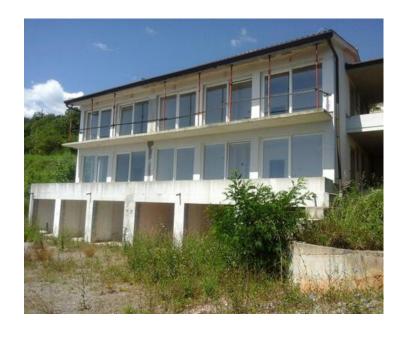

Distance from the sea is cca. 1 km.

Panoramic sea views are opening.

Total brutto surface to be built in 1270 sq.m. Total land plot is 1716 sq.m.

The project consists of the four apart-buildings with common territory and swimming pool, garages (for 6 cars) and parking (for 12 cars).

There is a valid project and building permit.

Construction is started.

Building 1 will is arrange as a duplex villa:

Total area of 145 sq.m. - two bedrooms, three bathrooms, three terraces, salon, kitchen, etc.