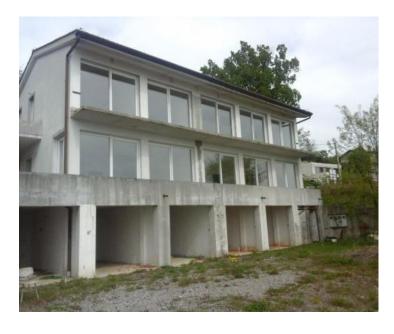

**Ref** RE-AB-VM

TypeInvestment projectRegionKvarner > Opatija

Location Bregi
Front line No
Sea view Yes
Distance to sea 1000 m
Floorspace 1270 sqm

 Plot size
 1716 sqm

 Price
 € 1 600 000

Project of boutique apart-residence under construction in Bregi, Opatija!

Distance from the sea is cca. 1 km.

Panoramic sea views are opening.

Total brutto surface to be built in 1270 sq.m. Total land plot is 1716 sq.m.

The project consists of the four apart-buildings with common territory and swimming pool, garages (for 6 cars) and parking (for 12 cars).

There is a valid project and building permit.

Construction is started.

Building 1 will is arrange as a duplex villa:

Total area of 145 sq.m. - two bedrooms, three bathrooms, three terraces, salon, kitchen, etc.