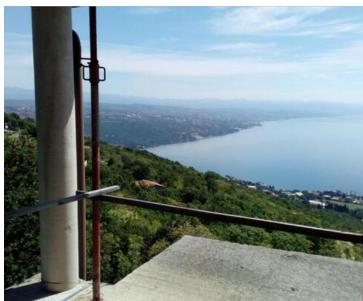

Distance from the sea is cca. 1 km.

Panoramic sea views are opening.

Total brutto surface to be built in 1270 sq.m. Total land plot is 1716 sq.m.

The project consists of the four apart-buildings with common territory and swimming pool, garages (for 6 cars) and parking (for 12 cars).