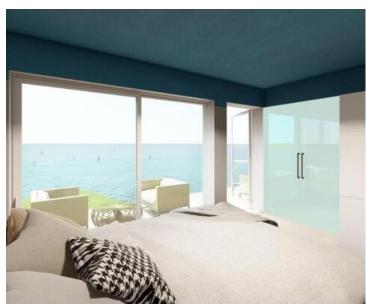

There is a valid project and building permit.

Construction is started.

Building 1 will is arrange as a duplex villa:

Total area of 145 sq.m. - two bedrooms, three bathrooms, three terraces, salon, kitchen, etc.

Building 2 will offer the following apartments:

Ground floor: 101 sq.m. - 2 bedrooms, 2 bathrooms, 2 terraces, salon with kitchen, etc.

First floor: 92 sq.m. - 2 bedrooms, 2 bathrooms, 2 terraces, salon with kitchen, etc.