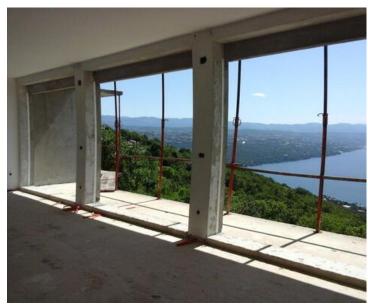

**Ref** RE-AB-VM

TypeInvestment projectRegionKvarner > Opatija

Location Bregi
Front line No
Sea view Yes
Distance to sea 1000 m
Floorspace 1270 sqm

 Plot size
 1716 sqm

 Price
 € 1 600 000

Project of boutique apart-residence under construction in Bregi, Opatija!

Distance from the sea is cca. 1 km.

Panoramic sea views are opening.

Total brutto surface to be built in 1270 sq.m. Total land plot is 1716 sq.m.

The project consists of the four apart-buildings with common territory and swimming pool, garages (for 6 cars) and parking (for 12 cars).

There is a valid project and building permit.

Construction is started.

Building 1 will is arrange as a duplex villa:

Total area of 145 sq.m. - two bedrooms, three bathrooms, three terraces, salon, kitchen, etc.