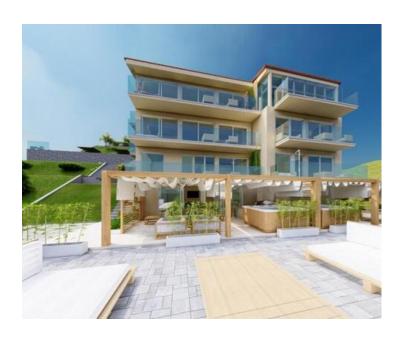

Distance from the sea is cca. 1 km.

Panoramic sea views are opening.

Total brutto surface to be built in 1270 sq.m. Total land plot is 1716 sq.m.

The project consists of the four apart-buildings with common territory and swimming pool, garages (for 6 cars) and parking (for 12 cars).

There is a valid project and building permit.

Construction is started.

Building 1 will is arrange as a duplex villa:

Total area of 145 sq.m. - two bedrooms, three bathrooms, three terraces, salon, kitchen, etc.

Building 2 will offer the following apartments:

Ground floor: 101 sq.m. - 2 bedrooms, 2 bathrooms, 2 terraces, salon with kitchen, etc.

First floor: 92 sq.m. - 2 bedrooms, 2 bathrooms, 2 terraces, salon with kitchen, etc.

These two building will have 6 garages in total.

Building 3 will offer duplex of 183 sq.m.:

It will offer two bedrooms, three bathrooms, salon, kitchen, storages, sauna, two terraces, etc Plus duplex of 163 sq.m.: