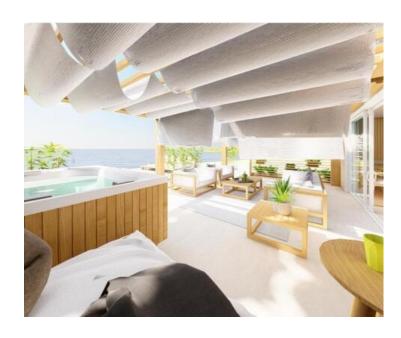

There is a valid project and building permit.

Construction is started.

Building 1 will is arrange as a duplex villa:

Total area of 145 sq.m. - two bedrooms, three bathrooms, three terraces, salon, kitchen, etc.

These two building will have 6 garages in total.

Building 3 will offer duplex of 183 sq.m.:

It will offer two bedrooms, three bathrooms, salon, kitchen, storages, sauna, two terraces, etc Plus duplex of 163 sq.m.: