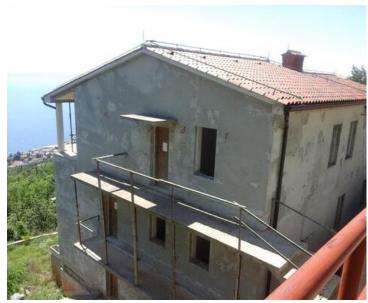

Distance from the sea is cca. 1 km.

Panoramic sea views are opening.

Total brutto surface to be built in 1270 sq.m. Total land plot is 1716 sq.m.

The project consists of the four apart-buildings with common territory and swimming pool, garages (for 6 cars) and parking (for 12 cars).

There is a valid project and building permit.

Construction is started.

Building 1 will is arrange as a duplex villa:

Total area of 145 sq.m. - two bedrooms, three bathrooms, three terraces, salon, kitchen, etc.