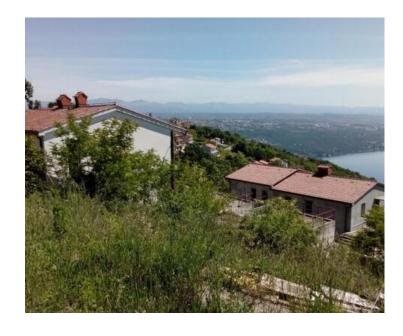

Distance from the sea is cca. 1 km.

Panoramic sea views are opening.

Total brutto surface to be built in 1270 sq.m. Total land plot is 1716 sq.m.

The project consists of the four apart-buildings with common territory and swimming pool, garages (for 6 cars) and parking (for 12 cars).