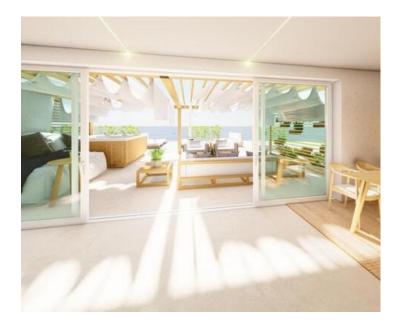

Distance from the sea is cca. 1 km.

Panoramic sea views are opening.

Total brutto surface to be built in 1270 sq.m. Total land plot is 1716 sq.m.

The project consists of the four apart-buildings with common territory and swimming pool, garages (for 6 cars) and parking (for 12 cars).

There is a valid project and building permit.

Construction is started.

Building 1 will is arrange as a duplex villa:

Total area of 145 sq.m. - two bedrooms, three bathrooms, three terraces, salon, kitchen, etc.