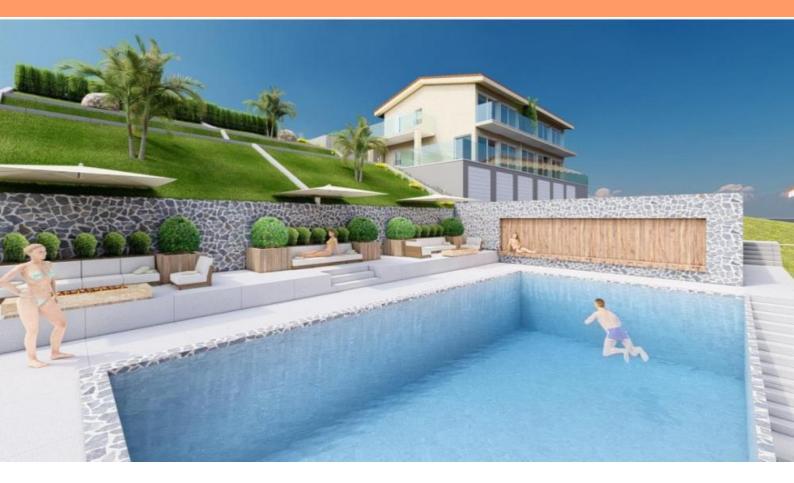

Distance from the sea is cca. 1 km.

Panoramic sea views are opening.

Total brutto surface to be built in 1270 sq.m. Total land plot is 1716 sq.m.

The project consists of the four apart-buildings with common territory and swimming pool, garages (for 6 cars) and parking (for 12 cars).

There will be 10 accommodation units of various categories in total.

Overall additional expenses borne by the Buyer of real estate in Croatia are around 7% of property cost in total, which includes: property transfer tax (3% of property value), agency/brokerage commission (3%+VAT on commission), advocate fee (cca 1%), notary fee, court registration fee and official certified translation expenses. Agency/brokerage agreement is signed prior to visiting properties.