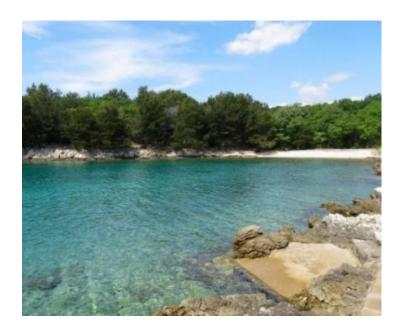

Ref RE-AB-TORK
Type Land plot

**Region** Kvarner > Island Krk

LocationKrkFront lineYesSea viewYesDistance to sea1 m

 Plot size
 273925 sqm

 Price
 € 13 700 000

Huge plot on the Krk Peninsula!

It is on the first construction line to the sea cca 120-150 meters from the beachline across the pinewood!

Has a total area of 273 925 m2. There is a beautiful pine forest on the plot.

The land of 149,500 m2 belongs to the building area.

The land plot is meant for touristic development. Total potential touristic capacity is 800 beds divided between 600 beds in a 4\*\*\*\* star hotel and 200 beds in luxury villas.