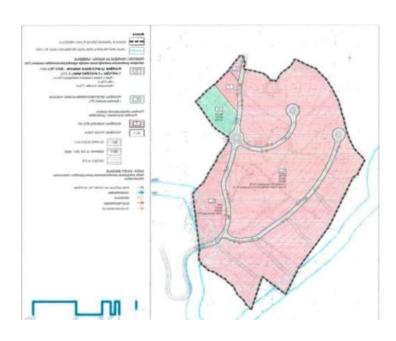

www.adrionika.com

|  | Namjena površina                                                                             | ,                 | Površin<br>a (ha) |
|--|----------------------------------------------------------------------------------------------|-------------------|-------------------|
|  | Gospodarska namjena -<br>ugostiteljsko-turistička -<br>turističko naselje (T2 <sub>2</sub> ) | Т22-ну            | 11,55             |
|  |                                                                                              | T2 <sub>2-V</sub> | 1,14              |
|  |                                                                                              | T22*              | 0,94              |
|  | Sportsko-rekreacijska namjena - sportski centar (R1)                                         |                   | 0,62              |
|  | Površine javnog parkirališta (P)                                                             |                   | 0,27              |
|  | Površina prometnica (GU, SU1, SU2)                                                           |                   | 0,43              |
|  |                                                                                              |                   | 14,95             |