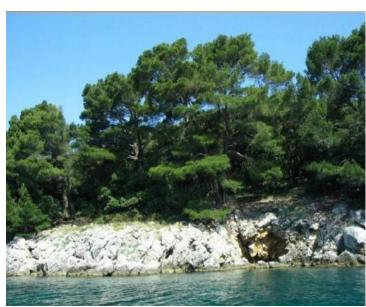

Has a total area of 273 925 m2. There is a beautiful pine forest on the plot.

The land of 149,500 m2 belongs to the building area.

The land plot is meant for touristic development. Total potential touristic capacity is 800 beds divided between 600 beds in a 4\*\*\*\* star hotel and 200 beds in luxury villas.