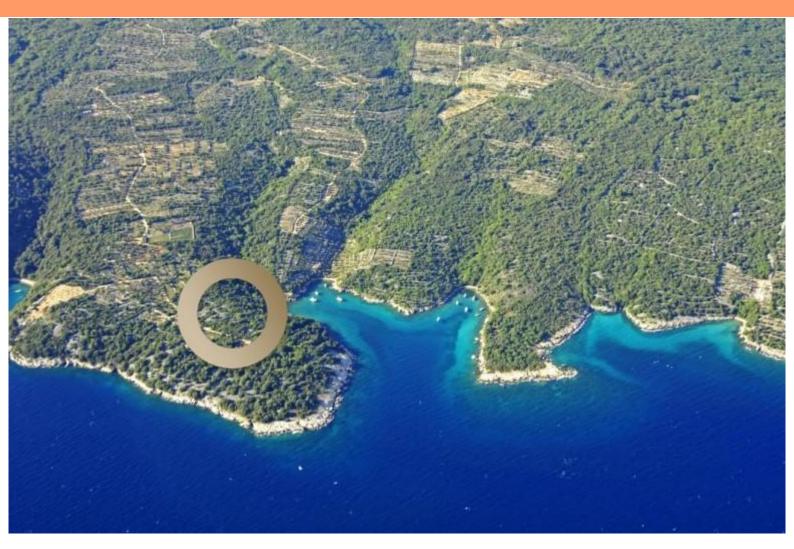

Ref RE-AB-TORK
Type Land plot

**Region** Kvarner > Island Krk

LocationKrkFront lineYesSea viewYesDistance to sea1 m

 Plot size
 273925 sqm

 Price
 € 13 700 000

Huge plot on the Krk Peninsula!

It is on the first construction line to the sea cca 120-150 meters from the beachline across the pinewood!

Has a total area of 273 925 m2. There is a beautiful pine forest on the plot.

The land of 149,500 m2 belongs to the building area.

The land plot is meant for touristic development. Total potential touristic capacity is 800 beds divided between 600 beds in a 4\*\*\*\* star hotel and 200 beds in luxury villas.