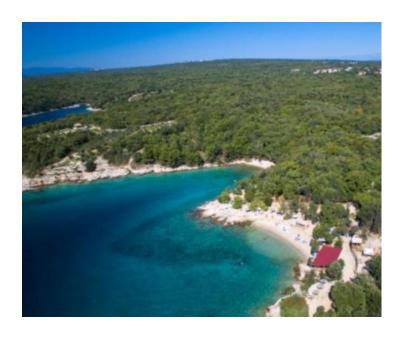

Ref RE-AB-TORK
Type Land plot

**Region** Kvarner > Island Krk

LocationKrkFront lineYesSea viewYesDistance to sea1 m

 Plot size
 273925 sqm

 Price
 € 13 700 000

Huge plot on the Krk Peninsula!

It is on the first construction line to the sea cca 120-150 meters from the beachline across the pinewood!

Has a total area of 273 925 m2. There is a beautiful pine forest on the plot.

The land of 149,500 m2 belongs to the building area.

The land plot is meant for touristic development. Total potential touristic capacity is 800 beds divided between 600 beds in a 4\*\*\*\* star hotel and 200 beds in luxury villas.