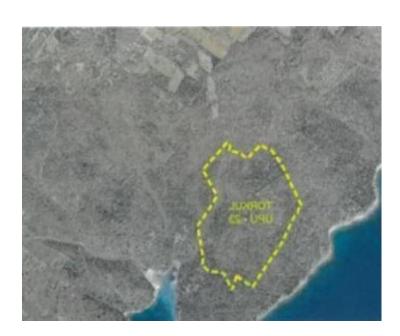

Ref RE-AB-TORK
Type Land plot

**Region** Kvarner > Island Krk

LocationKrkFront lineYesSea viewYesDistance to sea1 m

 Plot size
 273925 sqm

 Price
 € 13 700 000

Huge plot on the Krk Peninsula!

It is on the first construction line to the sea cca 120-150 meters from the beachline across the pinewood!

Has a total area of 273 925 m2. There is a beautiful pine forest on the plot.

The land of 149,500 m2 belongs to the building area.

The land plot is meant for touristic development. Total potential touristic capacity is 800 beds divided between 600 beds in a 4\*\*\*\* star hotel and 200 beds in luxury villas.