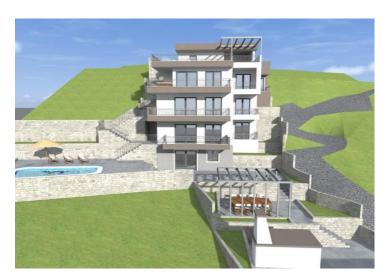

Ref RE-LB-FIL053
Type Land plot

**Region** Dalmatia > Makarska

**Location** Podgora

Front line No
Sea view Yes
Distance to sea 50 m
Plot size 800 sqm
Price € 264 000

Unique building land plot only 50 meters from the beach and crystal clear sea in Podgora, one of the most attractive tourist spots in Dalmatia.

The land plot area is 800 m2.

It is located on a natural slope, which allows a wonderful view of the sea and the islands (Brac, Hvar).

It has an access asphalt road.

With its attractive location and terrain configuration that offers an open view, it is ideal for the construction of a smaller building or a luxury villa with a swimming pool.