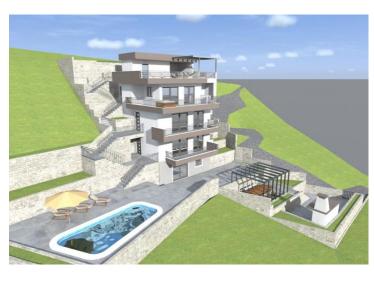

The land plot area is 800 m2.

It is located on a natural slope, which allows a wonderful view of the sea and the islands (Brac, Hvar).

It has an access asphalt road.

With its attractive location and terrain configuration that offers an open view, it is ideal for the construction of a smaller building or a luxury villa with a swimming pool.