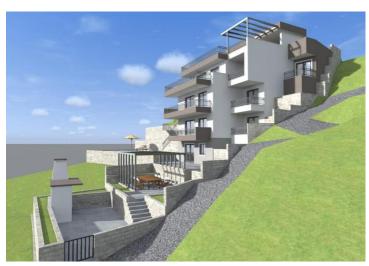

The land plot area is 800 m2.

It is located on a natural slope, which allows a wonderful view of the sea and the islands (Brac, Hvar).

It has an access asphalt road.

With its attractive location and terrain configuration that offers an open view, it is ideal for the construction of a smaller building or a luxury villa with a swimming pool.