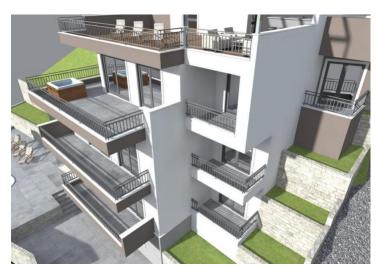

The land plot area is 800 m2.

It is located on a natural slope, which allows a wonderful view of the sea and the islands (Brac, Hvar).

It has an access asphalt road.

With its attractive location and terrain configuration that offers an open view, it is ideal for the construction of a smaller building or a luxury villa with a swimming pool.