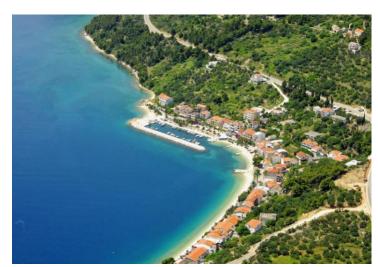

Ref RE-LB-FIL053
Type Land plot

**Region** Dalmatia > Makarska

**Location** Podgora

Front line No
Sea view Yes
Distance to sea 50 m
Plot size 800 sqm
Price € 264 000

Unique building land plot only 50 meters from the beach and crystal clear sea in Podgora, one of the most attractive tourist spots in Dalmatia.

The land plot area is 800 m2.

It is located on a natural slope, which allows a wonderful view of the sea and the islands (Brac, Hvar).

It has an access asphalt road.

With its attractive location and terrain configuration that offers an open view, it is ideal for the construction of a smaller building or a luxury villa with a swimming pool.