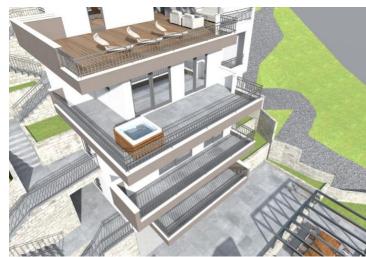

The land plot area is 800 m2.

It is located on a natural slope, which allows a wonderful view of the sea and the islands (Brac, Hvar).

It has an access asphalt road.

With its attractive location and terrain configuration that offers an open view, it is ideal for the construction of a smaller building or a luxury villa with a swimming pool.