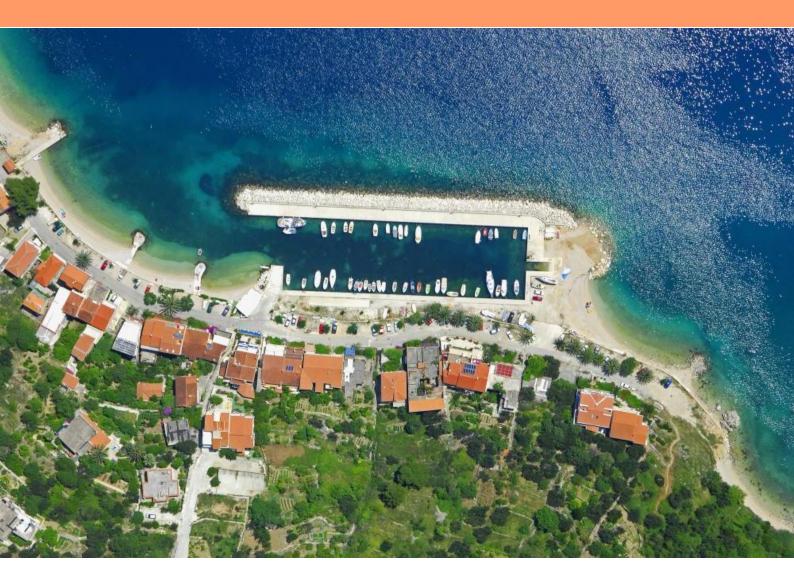

Ref RE-LB-FIL053
Type Land plot

**Region** Dalmatia > Makarska

**Location** Podgora

Front line No
Sea view Yes
Distance to sea 50 m
Plot size 800 sqm
Price € 264 000

Unique building land plot only 50 meters from the beach and crystal clear sea in Podgora, one of the most attractive tourist spots in Dalmatia.

The land plot area is 800 m2.

It is located on a natural slope, which allows a wonderful view of the sea and the islands (Brac, Hvar).

It has an access asphalt road.

With its attractive location and terrain configuration that offers an open view, it is ideal for the construction of a smaller building or a luxury villa with a swimming pool.