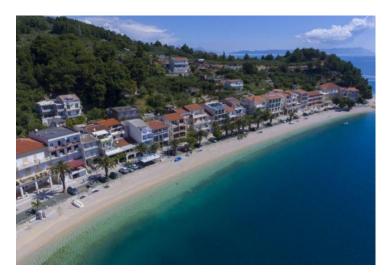

Ref RE-LB-FIL053
Type Land plot

**Region** Dalmatia > Makarska

**Location** Podgora

Front line No
Sea view Yes
Distance to sea 50 m
Plot size 800 sqm
Price € 264 000

Unique building land plot only 50 meters from the beach and crystal clear sea in Podgora, one of the most attractive tourist spots in Dalmatia.

The land plot area is 800 m2.

It is located on a natural slope, which allows a wonderful view of the sea and the islands (Brac, Hvar).

It has an access asphalt road.

With its attractive location and terrain configuration that offers an open view, it is ideal for the construction of a smaller building or a luxury villa with a swimming pool.