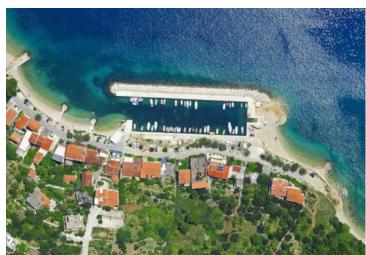

Ref RE-LB-FIL053
Type Land plot

**Region** Dalmatia > Makarska

**Location** Podgora

Front line No
Sea view Yes
Distance to sea 50 m
Plot size 800 sqm
Price € 264 000

Unique building land plot only 50 meters from the beach and crystal clear sea in Podgora, one of the most attractive tourist spots in Dalmatia.

The land plot area is 800 m2.

It is located on a natural slope, which allows a wonderful view of the sea and the islands (Brac, Hvar).

It has an access asphalt road.

With its attractive location and terrain configuration that offers an open view, it is ideal for the construction of a smaller building or a luxury villa with a swimming pool.