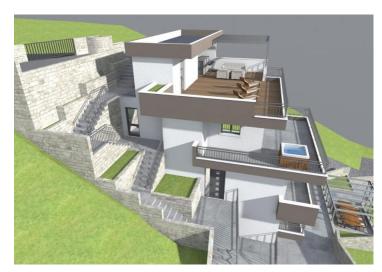

The land plot area is 800 m2.

It is located on a natural slope, which allows a wonderful view of the sea and the islands (Brac, Hvar).

It has an access asphalt road.

With its attractive location and terrain configuration that offers an open view, it is ideal for the construction of a smaller building or a luxury villa with a swimming pool.