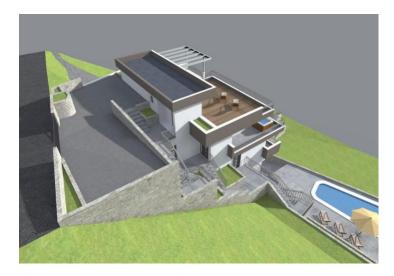

The land plot area is 800 m2.

It is located on a natural slope, which allows a wonderful view of the sea and the islands (Brac, Hvar).

It has an access asphalt road.

With its attractive location and terrain configuration that offers an open view, it is ideal for the construction of a smaller building or a luxury villa with a swimming pool.