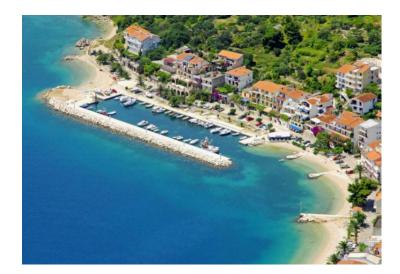

Ref RE-LB-FIL053
Type Land plot

**Region** Dalmatia > Makarska

**Location** Podgora

Front line No
Sea view Yes
Distance to sea 50 m
Plot size 800 sqm
Price € 264 000

Unique building land plot only 50 meters from the beach and crystal clear sea in Podgora, one of the most attractive tourist spots in Dalmatia.

The land plot area is 800 m2.

It is located on a natural slope, which allows a wonderful view of the sea and the islands (Brac, Hvar).

It has an access asphalt road.

With its attractive location and terrain configuration that offers an open view, it is ideal for the construction of a smaller building or a luxury villa with a swimming pool.