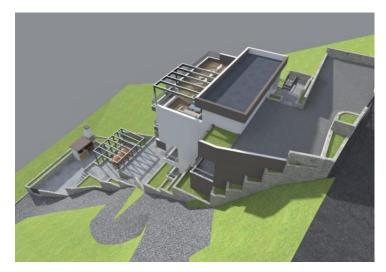

The land plot area is 800 m2.

It is located on a natural slope, which allows a wonderful view of the sea and the islands (Brac, Hvar).

It has an access asphalt road.

With its attractive location and terrain configuration that offers an open view, it is ideal for the construction of a smaller building or a luxury villa with a swimming pool.