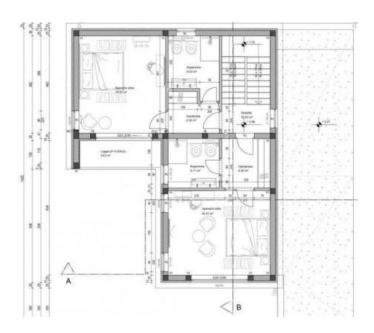

Upstairs are two more bedrooms, each with its own bathroom and terrace.

Land plot around is 450 sq.m.

Excellent location, quality modern construction, straight lines. It is possible to park 3 cars in the yard of the property. The property is ideal either for a summer vacation or for year-round living. The property is located in a quiet bay near ACI Marina Pomer and 20 minutes' walk from the first beaches. Close to Medulin and the center of Pula, as well as the Pula airport, about 15 minutes' drive away.

|    | KAT          |       |       |       |
|----|--------------|-------|-------|-------|
|    |              | m2    | koef. | m2    |
| 12 | Stubište     | 10,62 | 1     | 10,62 |
| 13 | Garderoba    | 4,25  | 1     | 4,25  |
| 14 | Spavaća soba | 19,05 | 1     | 19,05 |
| 15 | Kupaonica    | 6,63  | 1     | 6,63  |
| 16 | Loggia       | 4,62  | 0,75  | 3,47  |
|    |              |       |       |       |