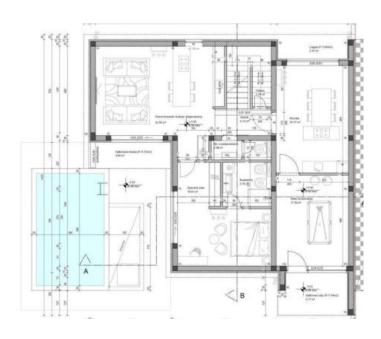

This contemporary design semi-detached villa of 228s q.m. with a swimming pool consists of two floors.

On the ground floor there is a hallway, one bedroom with bathroom, toilet, living room with dining room and kitchen in one part, and a terrace that opens onto a 20m2 swimming pool.

Upstairs are two more bedrooms, each with its own bathroom and terrace.

Land plot around is 450 sq.m.

Excellent location, quality modern construction, straight lines. It is possible to park 3 cars in the yard of the property. The property is ideal either for a summer vacation or for year-round living. The property is located in a quiet bay near ACI Marina Pomer and 20 minutes' walk from the first beaches. Close to Medulin and the center of Pula, as well as the Pula airport, about 15 minutes' drive away.

www.adrionika.com

|    | 102222222222222                           |        | 7.4  |        |
|----|-------------------------------------------|--------|------|--------|
| 3  | Konoba                                    | 20,77  | 1    | 20,77  |
| 4  | Loggia                                    | 3,60   | 0,75 | 2,70   |
| 5  | Hodnik                                    | 8,20   | 1    | 8,20   |
| 6  | Ostava                                    | 1,25   | 1    | 1,25   |
| 7  | Dnevni boravak, kuhinja<br>I blagovaonica | 32,58  | 1    | 32,58  |
| 8  | Wc s predprostorom                        | 3,07   | 1    | 3,07   |
| 9  | Spavaća soba                              | 19,05  | 1    | 19,05  |
| 10 | Kupaonica                                 | 6,08   | 1    | 6,08   |
| 11 | Natkrivena terasa                         | 5,73   | 0,5  | 2,87   |
|    | PRIZEMLIE UKUPNO                          | 121,27 |      | 116,67 |