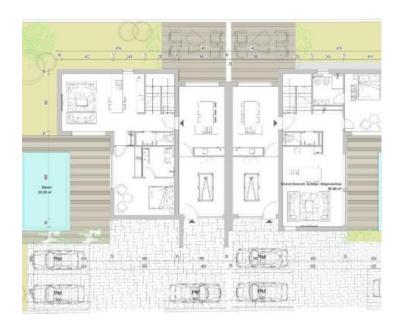

One of the two semi-detached villa with swimming pool near the sea in Pomer, Medulin, only 200 meters from the sea!

Perfect location close to luxury ACI marina Pomer and marvellous beaches of Pomer glamping.

This contemporary design semi-detached villa of 228s q.m. with a swimming pool consists of two floors.

On the ground floor there is a hallway, one bedroom with bathroom, toilet, living room with dining room and kitchen in one part, and a terrace that opens onto a 20m2 swimming pool.

Upstairs are two more bedrooms, each with its own bathroom and terrace.

Land plot around is 450 sq.m.

Excellent location, quality modern construction, straight lines. It is possible to park 3 cars in the yard of the property. The property is ideal either for a summer vacation or for year-round living. The property is located in a quiet bay near ACI Marina Pomer and 20 minutes' walk from the first beaches. Close to Medulin and the center of Pula, as well as the Pula airport, about 15 minutes' drive away.