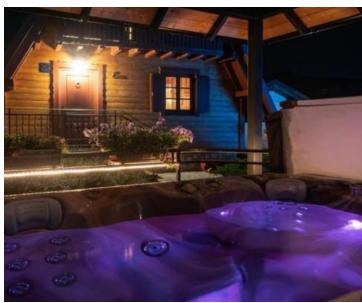

A beautiful tourist resort for sale in Gorski kotar at the entrance to the Risnjak National Park.

Total area of the buildings is 1894 sq.m. Land plot is 1284 sq.m.

The complex consists of **four beautiful wooden houses** with an outdoor swimming pool and jacuzzi.