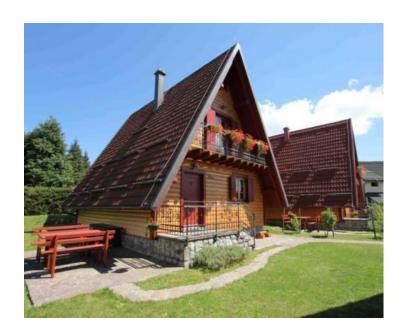

A beautiful tourist resort for sale in Gorski kotar at the entrance to the Risnjak National Park.

Total area of the buildings is 1894 sq.m. Land plot is 1284 sq.m.

The complex consists of **four beautiful wooden houses** with an outdoor swimming pool and jacuzzi.

Each house consists of ground floor and first floor.

The ground floor has a kitchen, spacious living room, separate toilet and bathroom.

Wooden stairs lead to the first floor where there are two bedrooms with balconies and beautiful views of nature and mountains.