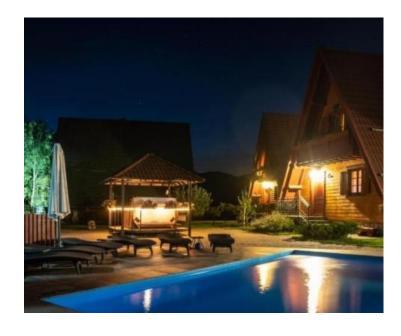

A beautiful tourist resort for sale in Gorski kotar at the entrance to the Risnjak National Park.

Total area of the buildings is 1894 sq.m. Land plot is 1284 sq.m.

The complex consists of **four beautiful wooden houses** with an outdoor swimming pool and jacuzzi.