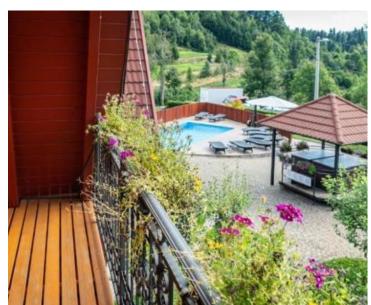

A beautiful tourist resort for sale in Gorski kotar at the entrance to the Risnjak National Park.

Total area of the buildings is 1894 sq.m. Land plot is 1284 sq.m.

The complex consists of **four beautiful wooden houses** with an outdoor swimming pool and jacuzzi.

Each house consists of ground floor and first floor.

The ground floor has a kitchen, spacious living room, separate toilet and bathroom.

Wooden stairs lead to the first floor where there are two bedrooms with balconies and beautiful views of nature and mountains.