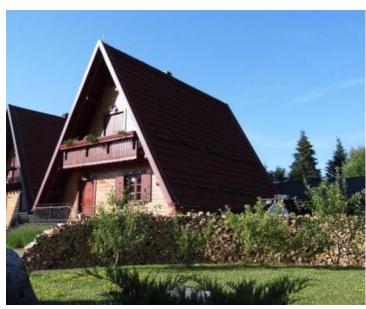

A beautiful tourist resort for sale in Gorski kotar at the entrance to the Risnjak National Park.

Total area of the buildings is 1894 sq.m. Land plot is 1284 sq.m.

The complex consists of **four beautiful wooden houses** with an outdoor swimming pool and jacuzzi.

Each house consists of ground floor and first floor.

The ground floor has a kitchen, spacious living room, separate toilet and bathroom.

Wooden stairs lead to the first floor where there are two bedrooms with balconies and beautiful views of nature and mountains.