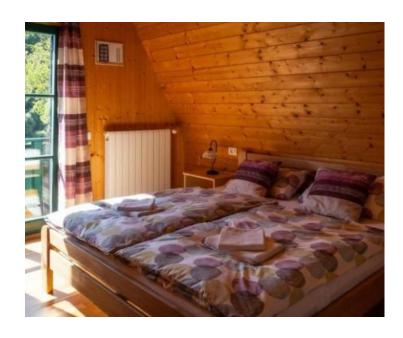

Each house consists of ground floor and first floor.

The ground floor has a kitchen, spacious living room, separate toilet and bathroom.

Wooden stairs lead to the first floor where there are two bedrooms with balconies and beautiful views of nature and mountains.

All mountain houses are fully furnished and give the guest a sense of home. The houses have year-round occupancy and excellent comments from satisfied guests.

These houses are an ideal opportunity for tourism in the heart of Gorski Kotar.