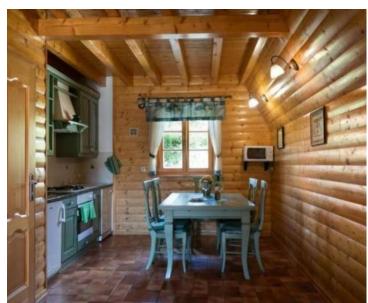

Each house consists of ground floor and first floor.

The ground floor has a kitchen, spacious living room, separate toilet and bathroom.

Wooden stairs lead to the first floor where there are two bedrooms with balconies and beautiful views of nature and mountains.

All mountain houses are fully furnished and give the guest a sense of home. The houses have year-round occupancy and excellent comments from satisfied guests.

These houses are an ideal opportunity for tourism in the heart of Gorski Kotar.