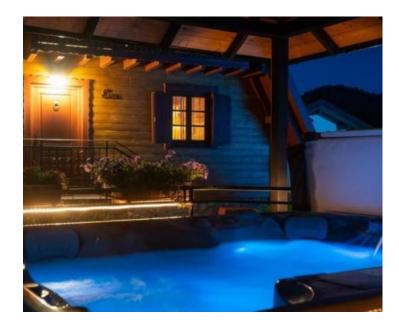

A beautiful tourist resort for sale in Gorski kotar at the entrance to the Risnjak National Park.

Total area of the buildings is 1894 sq.m. Land plot is 1284 sq.m.

The complex consists of **four beautiful wooden houses** with an outdoor swimming pool and jacuzzi.