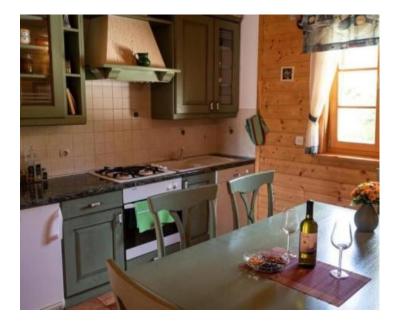

Each house consists of ground floor and first floor.

The ground floor has a kitchen, spacious living room, separate toilet and bathroom.

Wooden stairs lead to the first floor where there are two bedrooms with balconies and beautiful views of nature and mountains.

All mountain houses are fully furnished and give the guest a sense of home. The houses have year-round occupancy and excellent comments from satisfied guests.

These houses are an ideal opportunity for tourism in the heart of Gorski Kotar.