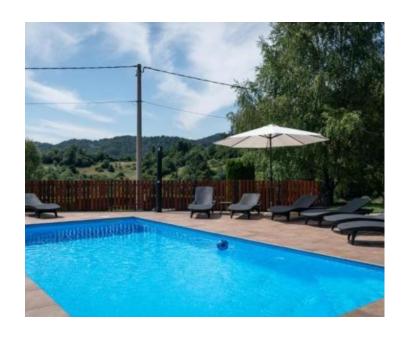

A beautiful tourist resort for sale in Gorski kotar at the entrance to the Risnjak National Park.

Total area of the buildings is 1894 sq.m. Land plot is 1284 sq.m.

The complex consists of **four beautiful wooden houses** with an outdoor swimming pool and jacuzzi.