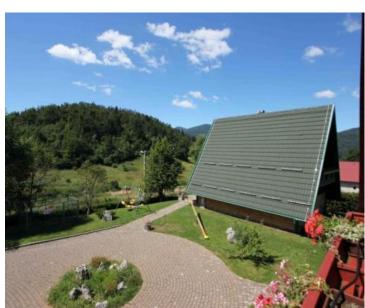

A beautiful tourist resort for sale in Gorski kotar at the entrance to the Risnjak National Park.

Total area of the buildings is 1894 sq.m. Land plot is 1284 sq.m.

The complex consists of **four beautiful wooden houses** with an outdoor swimming pool and jacuzzi.

Each house consists of ground floor and first floor.

The ground floor has a kitchen, spacious living room, separate toilet and bathroom.

Wooden stairs lead to the first floor where there are two bedrooms with balconies and beautiful views of nature and mountains.