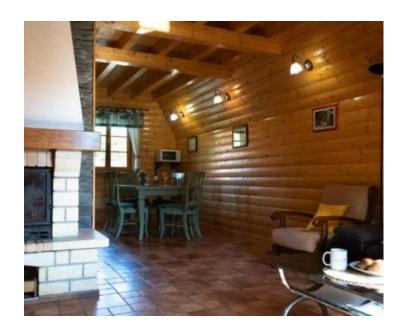

Each house consists of ground floor and first floor.

The ground floor has a kitchen, spacious living room, separate toilet and bathroom.

Wooden stairs lead to the first floor where there are two bedrooms with balconies and beautiful views of nature and mountains.

All mountain houses are fully furnished and give the guest a sense of home. The houses have year-round occupancy and excellent comments from satisfied guests.

These houses are an ideal opportunity for tourism in the heart of Gorski Kotar.