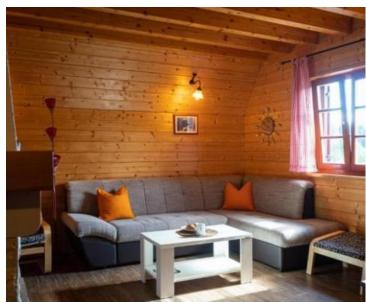

Each house consists of ground floor and first floor.

The ground floor has a kitchen, spacious living room, separate toilet and bathroom.

Wooden stairs lead to the first floor where there are two bedrooms with balconies and beautiful views of nature and mountains.

All mountain houses are fully furnished and give the guest a sense of home. The houses have year-round occupancy and excellent comments from satisfied guests.

These houses are an ideal opportunity for tourism in the heart of Gorski Kotar.