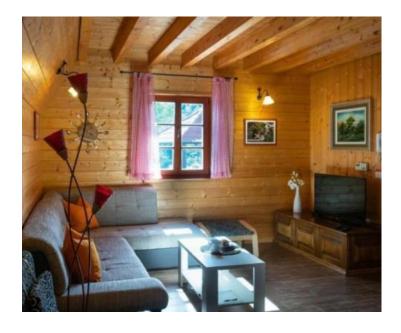

Each house consists of ground floor and first floor.

The ground floor has a kitchen, spacious living room, separate toilet and bathroom.

Wooden stairs lead to the first floor where there are two bedrooms with balconies and beautiful views of nature and mountains.

All mountain houses are fully furnished and give the guest a sense of home. The houses have year-round occupancy and excellent comments from satisfied guests.

These houses are an ideal opportunity for tourism in the heart of Gorski Kotar.