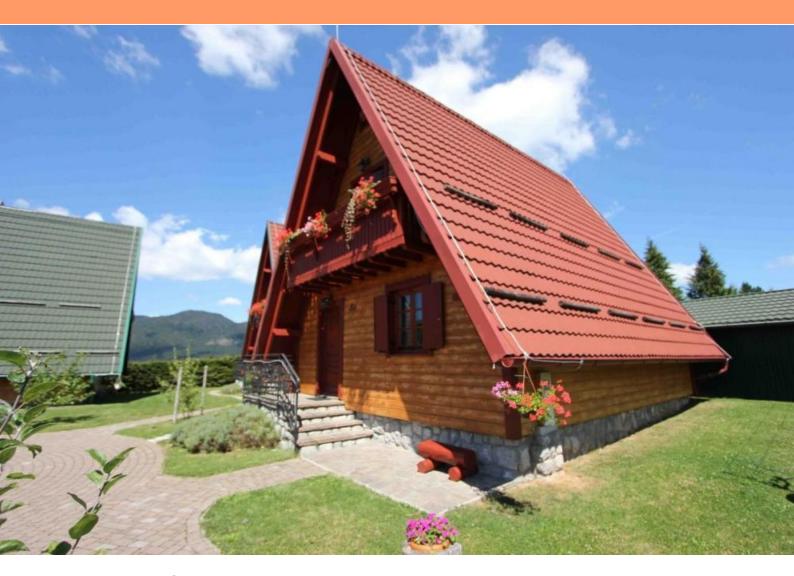

A beautiful tourist resort for sale in Gorski kotar at the entrance to the Risnjak National Park.

Total area of the buildings is 1894 sq.m. Land plot is 1284 sq.m.

The complex consists of **four beautiful wooden houses** with an outdoor swimming pool and jacuzzi.

Each house consists of ground floor and first floor.

The ground floor has a kitchen, spacious living room, separate toilet and bathroom.

Wooden stairs lead to the first floor where there are two bedrooms with balconies and beautiful views of nature and mountains.