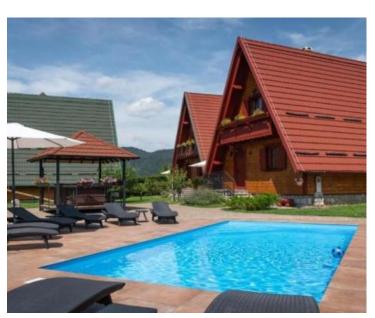

A beautiful tourist resort for sale in Gorski kotar at the entrance to the Risnjak National Park.

Total area of the buildings is 1894 sq.m. Land plot is 1284 sq.m.

The complex consists of **four beautiful wooden houses** with an outdoor swimming pool and jacuzzi.

Each house consists of ground floor and first floor.

The ground floor has a kitchen, spacious living room, separate toilet and bathroom.

Wooden stairs lead to the first floor where there are two bedrooms with balconies and beautiful views of nature and mountains.