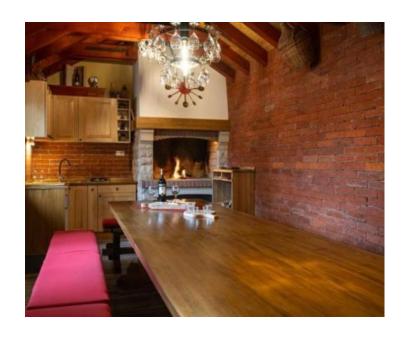

Each house consists of ground floor and first floor.

The ground floor has a kitchen, spacious living room, separate toilet and bathroom.

Wooden stairs lead to the first floor where there are two bedrooms with balconies and beautiful views of nature and mountains.

All mountain houses are fully furnished and give the guest a sense of home. The houses have year-round occupancy and excellent comments from satisfied guests.

These houses are an ideal opportunity for tourism in the heart of Gorski Kotar.