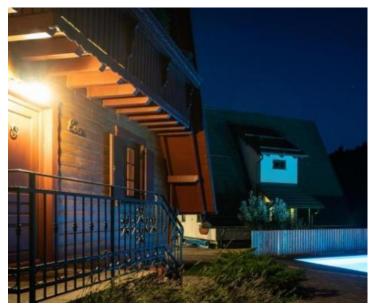

A beautiful tourist resort for sale in Gorski kotar at the entrance to the Risnjak National Park.

Total area of the buildings is 1894 sq.m. Land plot is 1284 sq.m.

The complex consists of **four beautiful wooden houses** with an outdoor swimming pool and jacuzzi.

Each house consists of ground floor and first floor.

The ground floor has a kitchen, spacious living room, separate toilet and bathroom.

Wooden stairs lead to the first floor where there are two bedrooms with balconies and beautiful views of nature and mountains.