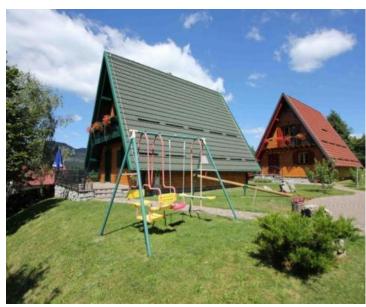

A beautiful tourist resort for sale in Gorski kotar at the entrance to the Risnjak National Park.

Total area of the buildings is 1894 sq.m. Land plot is 1284 sq.m.

The complex consists of **four beautiful wooden houses** with an outdoor swimming pool and jacuzzi.

All mountain houses are fully furnished and give the guest a sense of home. The houses have year-round occupancy and excellent comments from satisfied guests.

These houses are an ideal opportunity for tourism in the heart of Gorski Kotar.