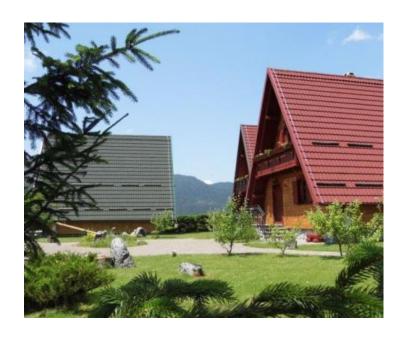

A beautiful tourist resort for sale in Gorski kotar at the entrance to the Risnjak National Park.

Total area of the buildings is 1894 sq.m. Land plot is 1284 sq.m.

The complex consists of **four beautiful wooden houses** with an outdoor swimming pool and jacuzzi.