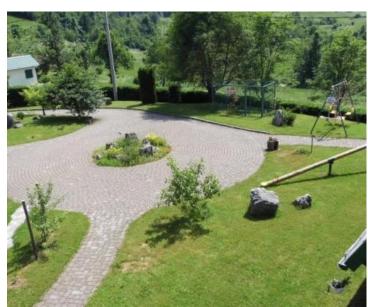

A beautiful tourist resort for sale in Gorski kotar at the entrance to the Risnjak National Park.

Total area of the buildings is 1894 sq.m. Land plot is 1284 sq.m.

The complex consists of **four beautiful wooden houses** with an outdoor swimming pool and jacuzzi.