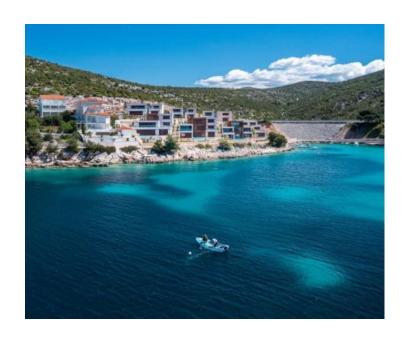

A luxury villa with an open sea view is for sale near the center of Primošten, only 10 meters from the sea, within 5 \*\*\*\*\* community of new modern villas.

All the villas are delivered in 2023 and belong to the same architectural concept.

The villa in offer rises on three floors and has a living area of 323 m2.

On the first floor there is a living room, kitchen, dining room, bedroom and bathroom, plus terrace.

On the second floor there are two bedrooms and two bathrooms with access to the terrace.