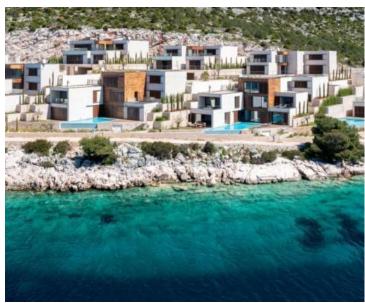

A luxury villa with an open sea view is for sale near the center of Primošten, only 10 meters from the sea, within 5 \*\*\*\*\* community of new modern villas.

All the villas are delivered in 2023 and belong to the same architectural concept.

The villa in offer rises on three floors and has a living area of 323 m2.

On the first floor there is a living room, kitchen, dining room, bedroom and bathroom, plus terrace.

On the second floor there are two bedrooms and two bathrooms with access to the terrace.

On the third floor there are two bedrooms and two bathrooms.

On the first floor, there is access to the terrace and yard where there is a swimming pool of 50 sq.m.. Each floor has glass walls for more light and a marvellous view of the Adriatic sea.