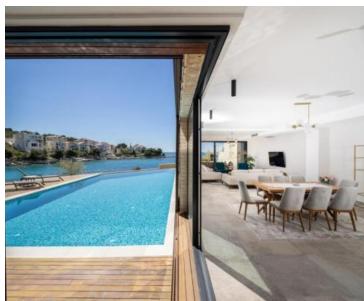

On the third floor there are two bedrooms and two bathrooms.

On the first floor, there is access to the terrace and yard where there is a swimming pool of 50 sq.m.. Each floor has glass walls for more light and a marvellous view of the Adriatic sea.

The yard of 506 sqm is described down to the last detail in combination with Meditorranean plants for

The yard of 596 sqm. is decorated down to the last detail in combination with Mediterranean plants for a complete Mediterranean experience.