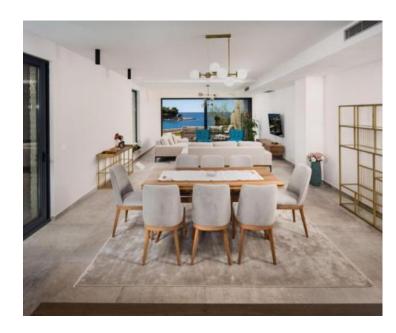

The villa in offer rises on three floors and has a living area of 323 m2.

On the first floor there is a living room, kitchen, dining room, bedroom and bathroom, plus terrace.

On the second floor there are two bedrooms and two bathrooms with access to the terrace.