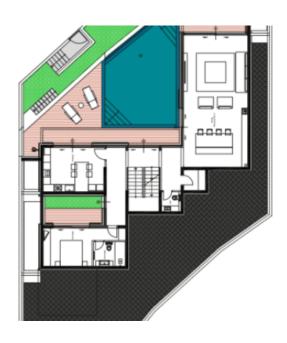

The villa in offer rises on three floors and has a living area of 323 m2.

On the first floor there is a living room, kitchen, dining room, bedroom and bathroom, plus terrace.

On the second floor there are two bedrooms and two bathrooms with access to the terrace.

On the third floor there are two bedrooms and two bathrooms.

On the first floor, there is access to the terrace and yard where there is a swimming pool of 50 sq.m.. Each floor has glass walls for more light and a marvellous view of the Adriatic sea.

The yard of 506 sqm is described down to the last detail in combination with Meditorranean plants for

The yard of 596 sqm. is decorated down to the last detail in combination with Mediterranean plants for a complete Mediterranean experience.