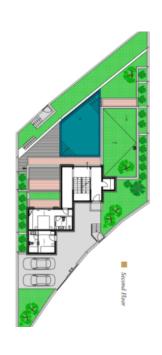

The villa in offer rises on three floors and has a living area of 323 m2.

On the first floor there is a living room, kitchen, dining room, bedroom and bathroom, plus terrace.

On the second floor there are two bedrooms and two bathrooms with access to the terrace.

On the third floor there are two bedrooms and two bathrooms.

On the first floor, there is access to the terrace and yard where there is a swimming pool of 50 sq.m.. Each floor has glass walls for more light and a marvellous view of the Adriatic sea.

The yard of 506 sqm is described down to the last detail in combination with Meditorranean plants for

The yard of 596 sqm. is decorated down to the last detail in combination with Mediterranean plants for a complete Mediterranean experience.