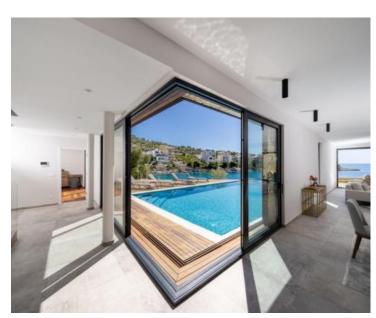

The villa in offer rises on three floors and has a living area of 323 m2.

On the first floor there is a living room, kitchen, dining room, bedroom and bathroom, plus terrace.

On the second floor there are two bedrooms and two bathrooms with access to the terrace.

On the third floor there are two bedrooms and two bathrooms.

On the first floor, there is access to the terrace and yard where there is a swimming pool of 50 sq.m.. Each floor has glass walls for more light and a marvellous view of the Adriatic sea.