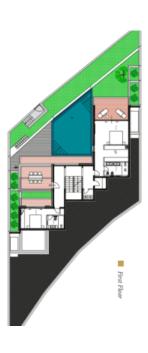

The villa in offer rises on three floors and has a living area of 323 m2.

On the first floor there is a living room, kitchen, dining room, bedroom and bathroom, plus terrace.

On the second floor there are two bedrooms and two bathrooms with access to the terrace.

On the third floor there are two bedrooms and two bathrooms.

On the first floor, there is access to the terrace and yard where there is a swimming pool of 50 sq.m.. Each floor has glass walls for more light and a marvellous view of the Adriatic sea.