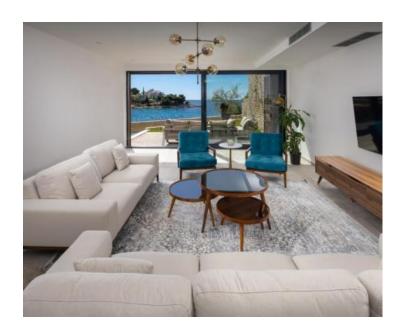

The villa in offer rises on three floors and has a living area of 323 m2.

On the first floor there is a living room, kitchen, dining room, bedroom and bathroom, plus terrace.

On the second floor there are two bedrooms and two bathrooms with access to the terrace.

On the third floor there are two bedrooms and two bathrooms.

On the first floor, there is access to the terrace and yard where there is a swimming pool of 50 sq.m.. Each floor has glass walls for more light and a marvellous view of the Adriatic sea.