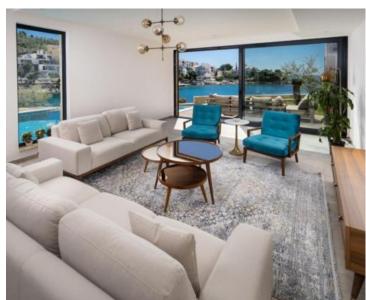

The villa in offer rises on three floors and has a living area of 323 m2.

On the first floor there is a living room, kitchen, dining room, bedroom and bathroom, plus terrace.

On the second floor there are two bedrooms and two bathrooms with access to the terrace.

On the third floor there are two bedrooms and two bathrooms.

On the first floor, there is access to the terrace and yard where there is a swimming pool of 50 sq.m.. Each floor has glass walls for more light and a marvellous view of the Adriatic sea.