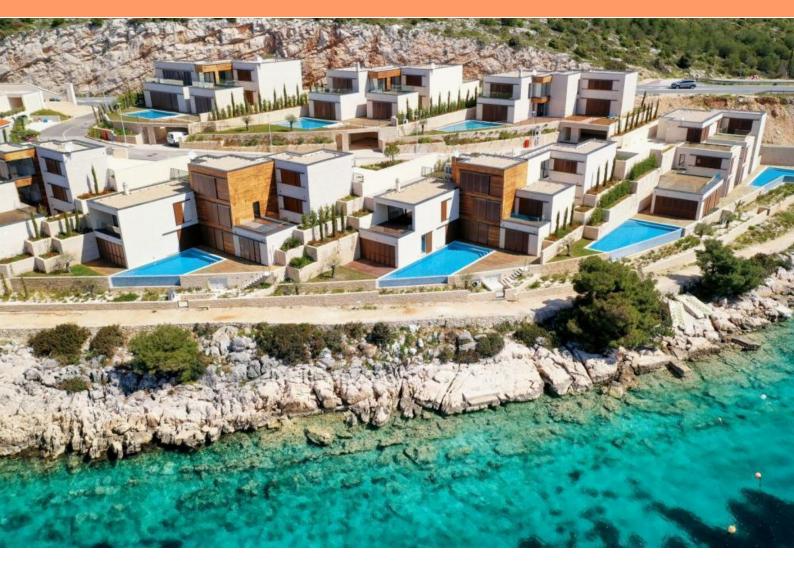

A luxury villa with an open sea view is for sale near the center of Primošten, only 10 meters from the sea, within 5 \*\*\*\*\* community of new modern villas.

All the villas are delivered in 2023 and belong to the same architectural concept.

The villa in offer rises on three floors and has a living area of 323 m2.

On the first floor there is a living room, kitchen, dining room, bedroom and bathroom, plus terrace.

On the second floor there are two bedrooms and two bathrooms with access to the terrace.

On the third floor there are two bedrooms and two bathrooms.

On the first floor, there is access to the terrace and yard where there is a swimming pool of 50 sq.m.. Each floor has glass walls for more light and a marvellous view of the Adriatic sea.

The yard of 506 sqm is described down to the last detail in combination with Meditorranean plants for

The yard of 596 sqm. is decorated down to the last detail in combination with Mediterranean plants for a complete Mediterranean experience.