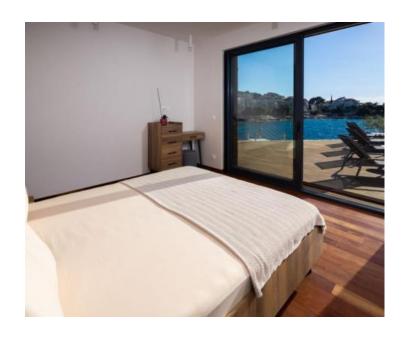

The villa in offer rises on three floors and has a living area of 323 m2.

On the first floor there is a living room, kitchen, dining room, bedroom and bathroom, plus terrace.

On the second floor there are two bedrooms and two bathrooms with access to the terrace.

On the third floor there are two bedrooms and two bathrooms.

On the first floor, there is access to the terrace and yard where there is a swimming pool of 50 sq.m.. Each floor has glass walls for more light and a marvellous view of the Adriatic sea.