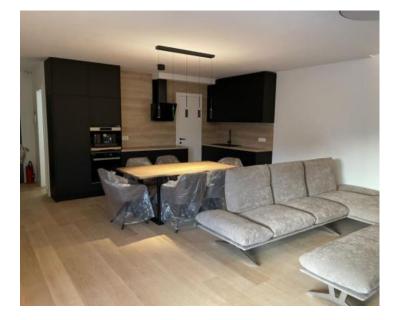

## Discounted! Old price is 650 000 eur, new price is 485 000 eur!

We are selling an apartment in a new building in an excellent and prime location in Costabella area of Rijeka! The apartment is located on the first floor. It consists of two bedrooms, an entrance hall, a kitchen with an open space concept living room, a bathroom with a toilet, an engine room and a spacious balcony with a panoramic view of the sea and Opatija. The apartment is fully furnished and decorated and is being sold as such. The net usable area of the apartment is 74.28 m2, storage room 5.51 m2, closed parking space 14.33 m2 and outdoor parking space 11.86 m2.