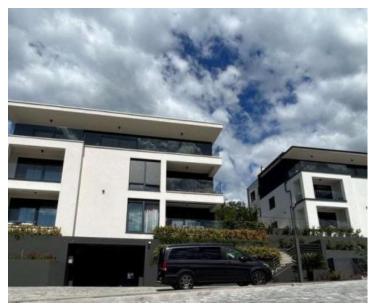

## Discounted! Old price is 650 000 eur, new price is 485 000 eur!

We are selling an apartment in a new building in an excellent and prime location in Costabella area of Rijeka! The apartment is located on the first floor. It consists of two bedrooms, an entrance hall, a kitchen with an open space concept living room, a bathroom with a toilet, an engine room and a spacious balcony with a panoramic view of the sea and Opatija. The apartment is fully furnished and decorated and is being sold as such. The net usable area of the apartment is 74.28 m2, storage room 5.51 m2, closed parking space 14.33 m2 and outdoor parking space 11.86 m2.

Heating and cooling is underfloor heating with a heat pump, and air conditioning is installed in every room. The apartment also has a storage room in the basement of the building, a parking space in the garage and an outdoor parking space.