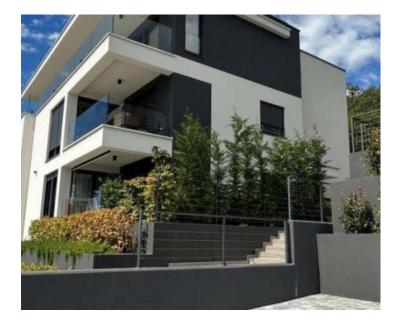

## Discounted! Old price is 650 000 eur, new price is 485 000 eur!

We are selling an apartment in a new building in an excellent and prime location in Costabella area of Rijeka! The apartment is located on the first floor. It consists of two bedrooms, an entrance hall, a kitchen with an open space concept living room, a bathroom with a toilet, an engine room and a spacious balcony with a panoramic view of the sea and Opatija. The apartment is fully furnished and decorated and is being sold as such. The net usable area of the apartment is 74.28 m2, storage room 5.51 m2, closed parking space 14.33 m2 and outdoor parking space 11.86 m2.

Heating and cooling is underfloor heating with a heat pump, and air conditioning is installed in every room. The apartment also has a storage room in the basement of the building, a parking space in the garage and an outdoor parking space.