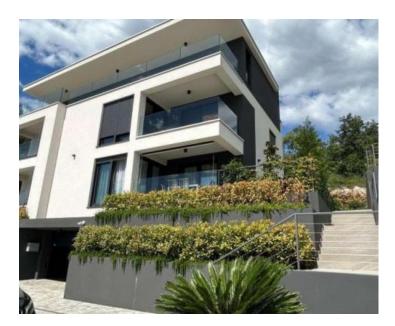

## Discounted! Old price is 650 000 eur, new price is 485 000 eur!

We are selling an apartment in a new building in an excellent and prime location in Costabella area of Rijeka! The apartment is located on the first floor. It consists of two bedrooms, an entrance hall, a kitchen with an open space concept living room, a bathroom with a toilet, an engine room and a spacious balcony with a panoramic view of the sea and Opatija. The apartment is fully furnished and decorated and is being sold as such. The net usable area of the apartment is 74.28 m2, storage room 5.51 m2, closed parking space 14.33 m2 and outdoor parking space 11.86 m2.

Heating and cooling is underfloor heating with a heat pump, and air conditioning is installed in every room. The apartment also has a storage room in the basement of the building, a parking space in the garage and an outdoor parking space.