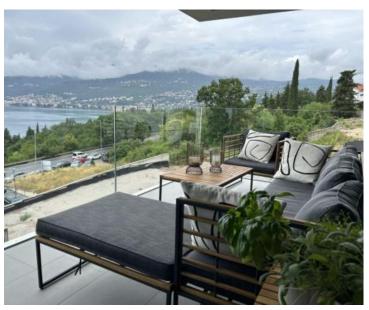

## Discounted! Old price is 650 000 eur, new price is 485 000 eur!

We are selling an apartment in a new building in an excellent and prime location in Costabella area of Rijeka! The apartment is located on the first floor. It consists of two bedrooms, an entrance hall, a kitchen with an open space concept living room, a bathroom with a toilet, an engine room and a spacious balcony with a panoramic view of the sea and Opatija. The apartment is fully furnished and decorated and is being sold as such. The net usable area of the apartment is 74.28 m2, storage room 5.51 m2, closed parking space 14.33 m2 and outdoor parking space 11.86 m2.

Heating and cooling is underfloor heating with a heat pump, and air conditioning is installed in every room. The apartment also has a storage room in the basement of the building, a parking space in the garage and an outdoor parking space.