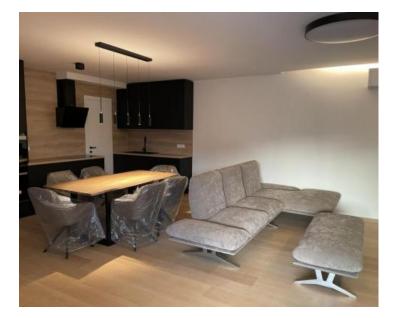

## Discounted! Old price is 650 000 eur, new price is 485 000 eur!

We are selling an apartment in a new building in an excellent and prime location in Costabella area of Rijeka! The apartment is located on the first floor. It consists of two bedrooms, an entrance hall, a kitchen with an open space concept living room, a bathroom with a toilet, an engine room and a spacious balcony with a panoramic view of the sea and Opatija. The apartment is fully furnished and decorated and is being sold as such. The net usable area of the apartment is 74.28 m2, storage room 5.51 m2, closed parking space 14.33 m2 and outdoor parking space 11.86 m2.

Heating and cooling is underfloor heating with a heat pump, and air conditioning is installed in every room. The apartment also has a storage room in the basement of the building, a parking space in the garage and an outdoor parking space.