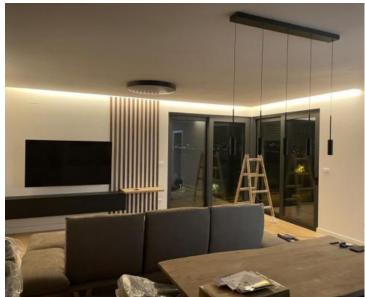

## Discounted! Old price is 650 000 eur, new price is 485 000 eur!

We are selling an apartment in a new building in an excellent and prime location in Costabella area of Rijeka! The apartment is located on the first floor. It consists of two bedrooms, an entrance hall, a kitchen with an open space concept living room, a bathroom with a toilet, an engine room and a spacious balcony with a panoramic view of the sea and Opatija. The apartment is fully furnished and decorated and is being sold as such. The net usable area of the apartment is 74.28 m2, storage room 5.51 m2, closed parking space 14.33 m2 and outdoor parking space 11.86 m2.