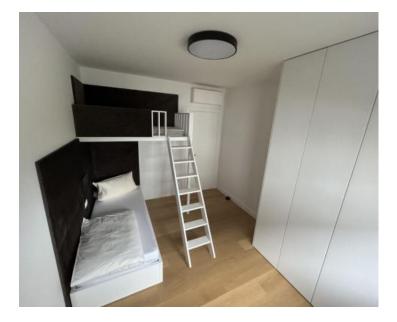

## Discounted! Old price is 650 000 eur, new price is 485 000 eur!

We are selling an apartment in a new building in an excellent and prime location in Costabella area of Rijeka! The apartment is located on the first floor. It consists of two bedrooms, an entrance hall, a kitchen with an open space concept living room, a bathroom with a toilet, an engine room and a spacious balcony with a panoramic view of the sea and Opatija. The apartment is fully furnished and decorated and is being sold as such. The net usable area of the apartment is 74.28 m2, storage room 5.51 m2, closed parking space 14.33 m2 and outdoor parking space 11.86 m2.