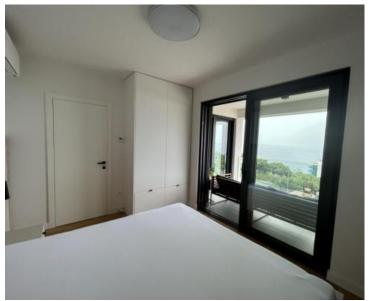

## Discounted! Old price is 650 000 eur, new price is 485 000 eur!

We are selling an apartment in a new building in an excellent and prime location in Costabella area of Rijeka! The apartment is located on the first floor. It consists of two bedrooms, an entrance hall, a kitchen with an open space concept living room, a bathroom with a toilet, an engine room and a spacious balcony with a panoramic view of the sea and Opatija. The apartment is fully furnished and decorated and is being sold as such. The net usable area of the apartment is 74.28 m2, storage room 5.51 m2, closed parking space 14.33 m2 and outdoor parking space 11.86 m2.

Heating and cooling is underfloor heating with a heat pump, and air conditioning is installed in every room. The apartment also has a storage room in the basement of the building, a parking space in the garage and an outdoor parking space.