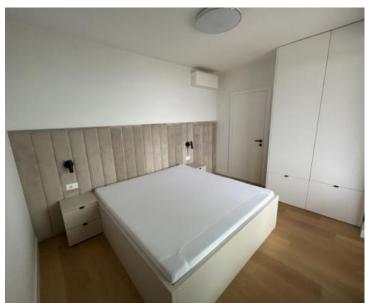

## Discounted! Old price is 650 000 eur, new price is 485 000 eur!

We are selling an apartment in a new building in an excellent and prime location in Costabella area of Rijeka! The apartment is located on the first floor. It consists of two bedrooms, an entrance hall, a kitchen with an open space concept living room, a bathroom with a toilet, an engine room and a spacious balcony with a panoramic view of the sea and Opatija. The apartment is fully furnished and decorated and is being sold as such. The net usable area of the apartment is 74.28 m2, storage room 5.51 m2, closed parking space 14.33 m2 and outdoor parking space 11.86 m2.

Heating and cooling is underfloor heating with a heat pump, and air conditioning is installed in every room. The apartment also has a storage room in the basement of the building, a parking space in the garage and an outdoor parking space.