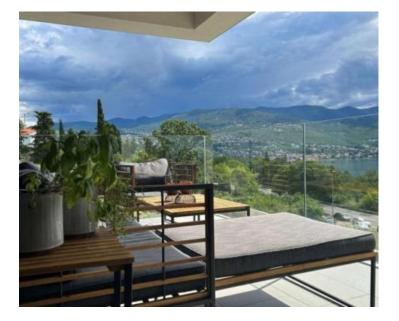

## Discounted! Old price is 650 000 eur, new price is 485 000 eur!

We are selling an apartment in a new building in an excellent and prime location in Costabella area of Rijeka! The apartment is located on the first floor. It consists of two bedrooms, an entrance hall, a kitchen with an open space concept living room, a bathroom with a toilet, an engine room and a spacious balcony with a panoramic view of the sea and Opatija. The apartment is fully furnished and decorated and is being sold as such. The net usable area of the apartment is 74.28 m2, storage room 5.51 m2, closed parking space 14.33 m2 and outdoor parking space 11.86 m2.

Luxury real estate in a beautiful location between Rijeka and Opatija.

New 5\*\*\*\*\* Hilton hotel is nearby with perfect infrastructure.

Overall additional expenses borne by the Buyer of real estate in Croatia are around 7% of property cost in total, which includes: property transfer tax (3% of property value), agency/brokerage commission (3%+VAT on commission), advocate fee (cca 1%), notary fee, court registration fee and official certified translation expenses. Agency/brokerage agreement is signed prior to visiting properties.