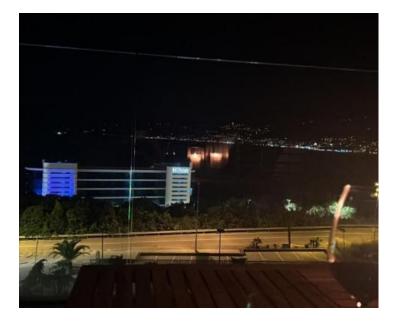

## Discounted! Old price is 650 000 eur, new price is 485 000 eur!

We are selling an apartment in a new building in an excellent and prime location in Costabella area of Rijeka! The apartment is located on the first floor. It consists of two bedrooms, an entrance hall, a kitchen with an open space concept living room, a bathroom with a toilet, an engine room and a spacious balcony with a panoramic view of the sea and Opatija. The apartment is fully furnished and decorated and is being sold as such. The net usable area of the apartment is 74.28 m2, storage room 5.51 m2, closed parking space 14.33 m2 and outdoor parking space 11.86 m2.