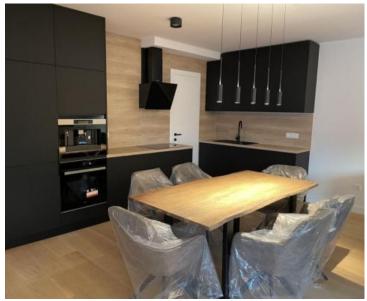

## Discounted! Old price is 650 000 eur, new price is 485 000 eur!

We are selling an apartment in a new building in an excellent and prime location in Costabella area of Rijeka! The apartment is located on the first floor. It consists of two bedrooms, an entrance hall, a kitchen with an open space concept living room, a bathroom with a toilet, an engine room and a spacious balcony with a panoramic view of the sea and Opatija. The apartment is fully furnished and decorated and is being sold as such. The net usable area of the apartment is 74.28 m2, storage room 5.51 m2, closed parking space 14.33 m2 and outdoor parking space 11.86 m2.

Heating and cooling is underfloor heating with a heat pump, and air conditioning is installed in every room. The apartment also has a storage room in the basement of the building, a parking space in the garage and an outdoor parking space.