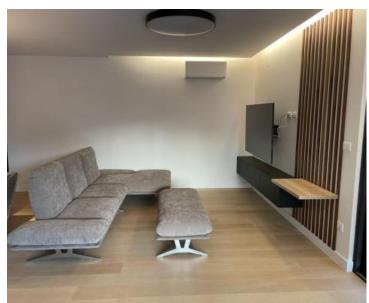

## Discounted! Old price is 650 000 eur, new price is 485 000 eur!

We are selling an apartment in a new building in an excellent and prime location in Costabella area of Rijeka! The apartment is located on the first floor. It consists of two bedrooms, an entrance hall, a kitchen with an open space concept living room, a bathroom with a toilet, an engine room and a spacious balcony with a panoramic view of the sea and Opatija. The apartment is fully furnished and decorated and is being sold as such. The net usable area of the apartment is 74.28 m2, storage room 5.51 m2, closed parking space 14.33 m2 and outdoor parking space 11.86 m2.

Heating and cooling is underfloor heating with a heat pump, and air conditioning is installed in every room. The apartment also has a storage room in the basement of the building, a parking space in the garage and an outdoor parking space.