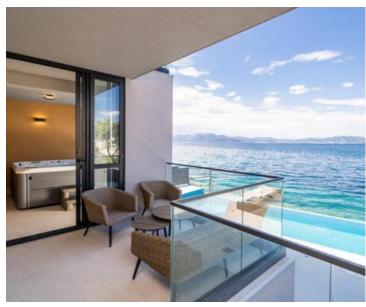

The open-concept ground floor consists of a modern kitchen equipped with high-end appliances, a dining hall with a table for 12 people, and a spacious salon that opens to the covered terrace with a spectacular sea view through glass walls while the stairs lead to a sunbathing area with a swimming pool. On top of that there is also a whirlpool tub and a sauna on the ground floor for extra comfort.

The upper two floors offer hallways, 6 stylish bedrooms, each with a bathroom en-suite and marvellous terraces with wonderful sunrise views.

The perfectly decorated Mediterranean garden and attractive swimming pool of 33 sq.m. are ideal for soaking up the view and enjoying the refreshing natural ambiance, often complemented by picturesque sunrise panorama.