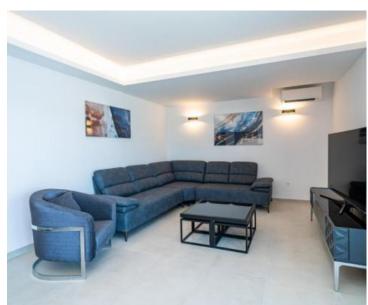

Total area of this elegant villa completed in 2022 is 440 sq.m. Land plot is 486 sq.m.

The space of this newly built and finely furnished building is spread over three levels of astonishing elegance.

The basement offers an entertainment room with a pool table, a tennis table, a foosball table, lounge area with a TV and is ideal for gatherings with family and friends. A fully equipped gym studio is also situated on this level of the villa.