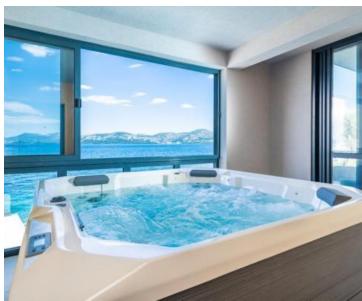

The open-concept ground floor consists of a modern kitchen equipped with high-end appliances, a dining hall with a table for 12 people, and a spacious salon that opens to the covered terrace with a spectacular sea view through glass walls while the stairs lead to a sunbathing area with a swimming pool. On top of that there is also a whirlpool tub and a sauna on the ground floor for extra comfort.