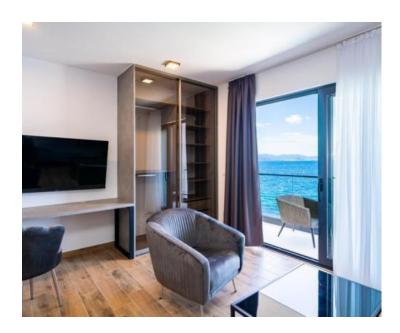

The open-concept ground floor consists of a modern kitchen equipped with high-end appliances, a dining hall with a table for 12 people, and a spacious salon that opens to the covered terrace with a spectacular sea view through glass walls while the stairs lead to a sunbathing area with a swimming pool. On top of that there is also a whirlpool tub and a sauna on the ground floor for extra comfort.

The upper two floors offer hallways, 6 stylish bedrooms, each with a bathroom en-suite and marvellous terraces with wonderful sunrise views.

The perfectly decorated Mediterranean garden and attractive swimming pool of 33 sq.m. are ideal for soaking up the view and enjoying the refreshing natural ambiance, often complemented by picturesque sunrise panorama.