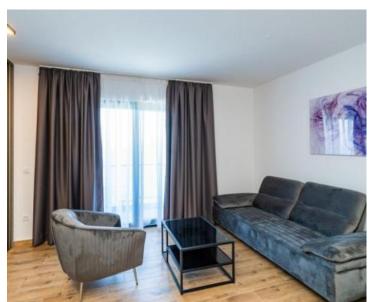

The open-concept ground floor consists of a modern kitchen equipped with high-end appliances, a dining hall with a table for 12 people, and a spacious salon that opens to the covered terrace with a spectacular sea view through glass walls while the stairs lead to a sunbathing area with a swimming pool. On top of that there is also a whirlpool tub and a sauna on the ground floor for extra comfort.