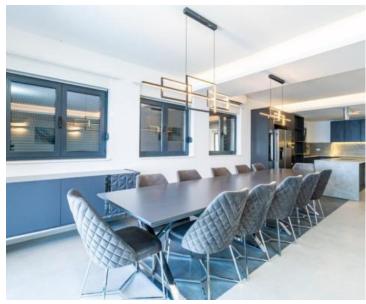

The open-concept ground floor consists of a modern kitchen equipped with high-end appliances, a dining hall with a table for 12 people, and a spacious salon that opens to the covered terrace with a spectacular sea view through glass walls while the stairs lead to a sunbathing area with a swimming pool. On top of that there is also a whirlpool tub and a sauna on the ground floor for extra comfort.