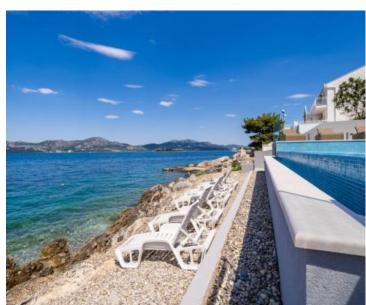

The open-concept ground floor consists of a modern kitchen equipped with high-end appliances, a dining hall with a table for 12 people, and a spacious salon that opens to the covered terrace with a spectacular sea view through glass walls while the stairs lead to a sunbathing area with a swimming pool. On top of that there is also a whirlpool tub and a sauna on the ground floor for extra comfort.

The upper two floors offer hallways, 6 stylish bedrooms, each with a bathroom en-suite and marvellous terraces with wonderful sunrise views.

The perfectly decorated Mediterranean garden and attractive swimming pool of 33 sq.m. are ideal for soaking up the view and enjoying the refreshing natural ambiance, often complemented by picturesque sunrise panorama.