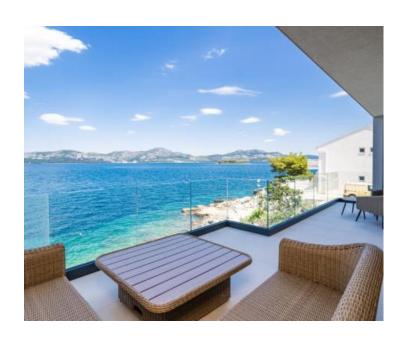

The open-concept ground floor consists of a modern kitchen equipped with high-end appliances, a dining hall with a table for 12 people, and a spacious salon that opens to the covered terrace with a spectacular sea view through glass walls while the stairs lead to a sunbathing area with a swimming pool. On top of that there is also a whirlpool tub and a sauna on the ground floor for extra comfort.