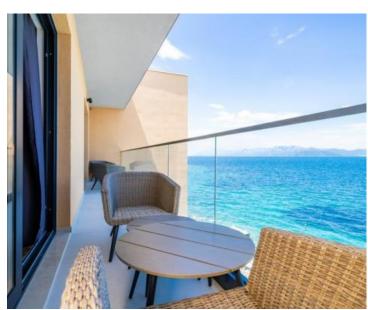

The open-concept ground floor consists of a modern kitchen equipped with high-end appliances, a dining hall with a table for 12 people, and a spacious salon that opens to the covered terrace with a spectacular sea view through glass walls while the stairs lead to a sunbathing area with a swimming pool. On top of that there is also a whirlpool tub and a sauna on the ground floor for extra comfort.

The upper two floors offer hallways, 6 stylish bedrooms, each with a bathroom en-suite and marvellous terraces with wonderful sunrise views.

The perfectly decorated Mediterranean garden and attractive swimming pool of 33 sq.m. are ideal for soaking up the view and enjoying the refreshing natural ambiance, often complemented by picturesque sunrise panorama.