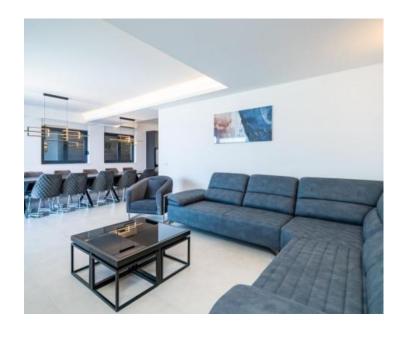

The open-concept ground floor consists of a modern kitchen equipped with high-end appliances, a dining hall with a table for 12 people, and a spacious salon that opens to the covered terrace with a spectacular sea view through glass walls while the stairs lead to a sunbathing area with a swimming pool. On top of that there is also a whirlpool tub and a sauna on the ground floor for extra comfort.