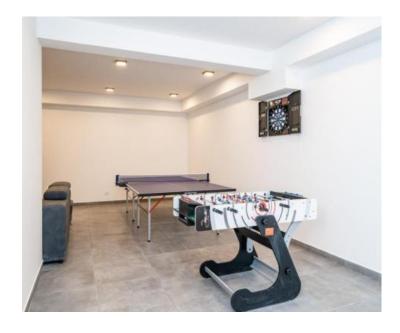

Total area of this elegant villa completed in 2022 is 440 sq.m. Land plot is 486 sq.m.

The space of this newly built and finely furnished building is spread over three levels of astonishing elegance.

The basement offers an entertainment room with a pool table, a tennis table, a foosball table, lounge area with a TV and is ideal for gatherings with family and friends. A fully equipped gym studio is also situated on this level of the villa.