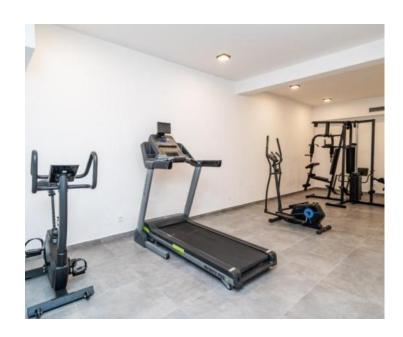

Total area of this elegant villa completed in 2022 is 440 sq.m. Land plot is 486 sq.m.

The space of this newly built and finely furnished building is spread over three levels of astonishing elegance.

The basement offers an entertainment room with a pool table, a tennis table, a foosball table, lounge area with a TV and is ideal for gatherings with family and friends. A fully equipped gym studio is also situated on this level of the villa.