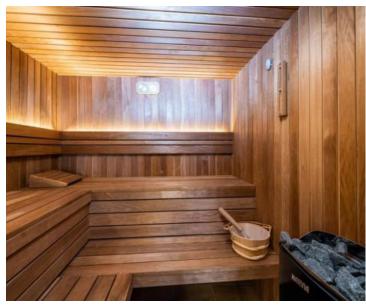

The open-concept ground floor consists of a modern kitchen equipped with high-end appliances, a dining hall with a table for 12 people, and a spacious salon that opens to the covered terrace with a spectacular sea view through glass walls while the stairs lead to a sunbathing area with a swimming pool. On top of that there is also a whirlpool tub and a sauna on the ground floor for extra comfort.