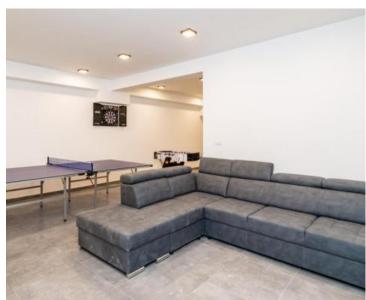

Total area of this elegant villa completed in 2022 is 440 sq.m. Land plot is 486 sq.m.

The space of this newly built and finely furnished building is spread over three levels of astonishing elegance.

The basement offers an entertainment room with a pool table, a tennis table, a foosball table, lounge area with a TV and is ideal for gatherings with family and friends. A fully equipped gym studio is also situated on this level of the villa.