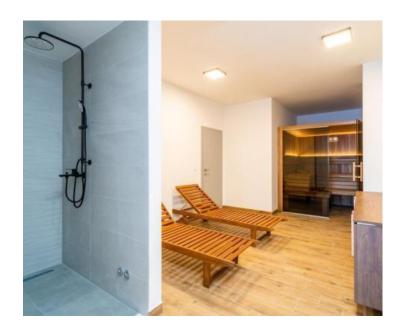

The open-concept ground floor consists of a modern kitchen equipped with high-end appliances, a dining hall with a table for 12 people, and a spacious salon that opens to the covered terrace with a spectacular sea view through glass walls while the stairs lead to a sunbathing area with a swimming pool. On top of that there is also a whirlpool tub and a sauna on the ground floor for extra comfort.