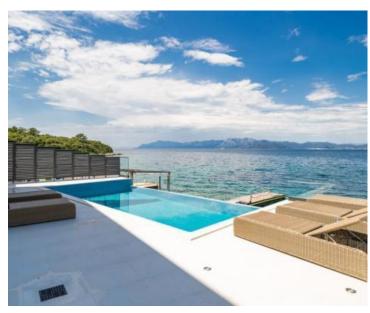

The open-concept ground floor consists of a modern kitchen equipped with high-end appliances, a dining hall with a table for 12 people, and a spacious salon that opens to the covered terrace with a spectacular sea view through glass walls while the stairs lead to a sunbathing area with a swimming pool. On top of that there is also a whirlpool tub and a sauna on the ground floor for extra comfort.

The upper two floors offer hallways, 6 stylish bedrooms, each with a bathroom en-suite and marvellous terraces with wonderful sunrise views.

The perfectly decorated Mediterranean garden and attractive swimming pool of 33 sq.m. are ideal for soaking up the view and enjoying the refreshing natural ambiance, often complemented by picturesque sunrise panorama.