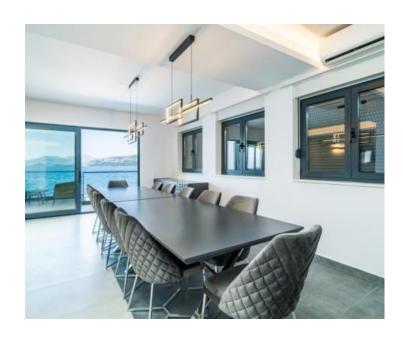

The open-concept ground floor consists of a modern kitchen equipped with high-end appliances, a dining hall with a table for 12 people, and a spacious salon that opens to the covered terrace with a spectacular sea view through glass walls while the stairs lead to a sunbathing area with a swimming pool. On top of that there is also a whirlpool tub and a sauna on the ground floor for extra comfort.