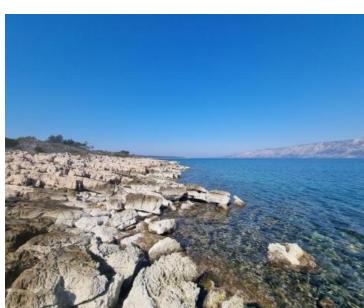

Ref RE-HP-HV2
Type Land plot

**Region** Dalmatia > Island Hvar

LocationHvarFront lineYesSea viewYesDistance to sea5 m

 Plot size
 27000 sqm

 Price
 € 800 000

Wonderful and in the T2 zone on the north side of the island of Hvar in Mudri Dolac area. Half of the land is intended for the T2 zone (meant for touristic villas and apartments), and half is a green area. Rare offer.