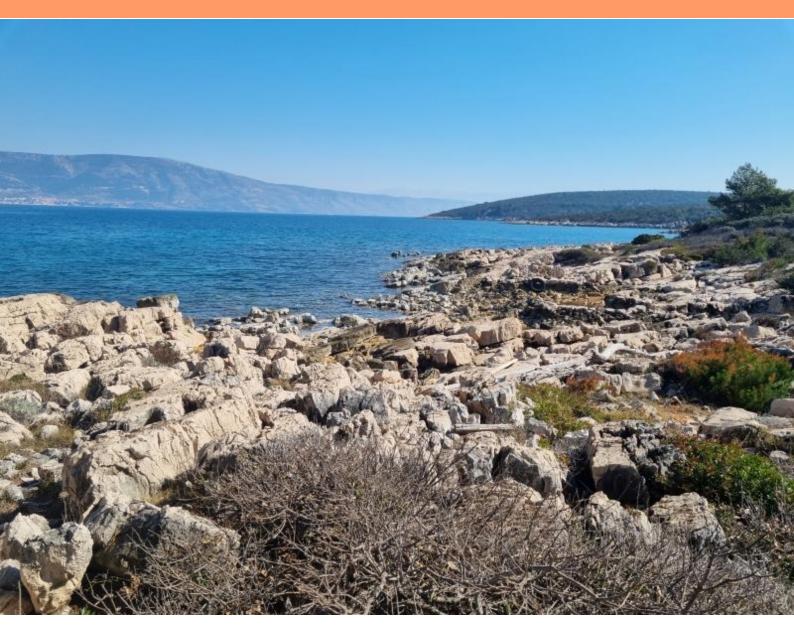

Ref RE-HP-HV2
Type Land plot

**Region** Dalmatia > Island Hvar

LocationHvarFront lineYesSea viewYesDistance to sea5 m

 Plot size
 27000 sqm

 Price
 € 800 000

Wonderful and in the T2 zone on the north side of the island of Hvar in Mudri Dolac area. Half of the land is intended for the T2 zone (meant for touristic villas and apartments), and half is a green area. Rare offer.