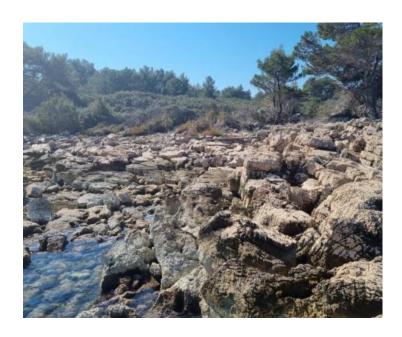

Ref RE-HP-HV2
Type Land plot

**Region** Dalmatia > Island Hvar

LocationHvarFront lineYesSea viewYesDistance to sea5 m

 Plot size
 27000 sqm

 Price
 € 800 000

Wonderful and in the T2 zone on the north side of the island of Hvar in Mudri Dolac area. Half of the land is intended for the T2 zone (meant for touristic villas and apartments), and half is a green area. Rare offer.