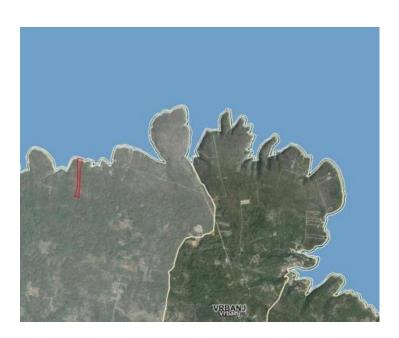

Ref RE-HP-HV2
Type Land plot

**Region** Dalmatia > Island Hvar

LocationHvarFront lineYesSea viewYesDistance to sea5 m

 Plot size
 27000 sqm

 Price
 € 800 000

Wonderful and in the T2 zone on the north side of the island of Hvar in Mudri Dolac area. Half of the land is intended for the T2 zone (meant for touristic villas and apartments), and half is a green area. Rare offer.