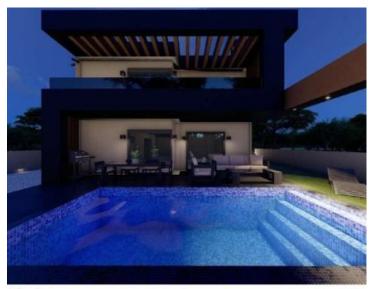

New villa with swimming pool and sea views for sale in Liznjan! Total area is 156 sq.m. Land plot is 410 sq.m.

In fact it is a modern low-energy prefabricated villa on two floors under construction is for sale. On the ground floor there is a gym, a toilet with a bathroom for guests, an open space kitchen with a dining room and a large living room with a fireplace. It has access to a covered terrace and a garden where there is a lounge, a sun deck, a pool and a barbecue.

There are three more bedrooms on the first floor of the house. Each room has its own bathroom with a view of the sea and Medulin, as well as a balcony.

There are two parking spaces and a charger for electric vehicles in the garden.

The entire house will have underfloor heating, a fireplace in the living room, air conditioners in every room, alarm and video surveillance, electric blinds and a sauna.

The distance from the sea is less than 2 kilometers as the crow flies.