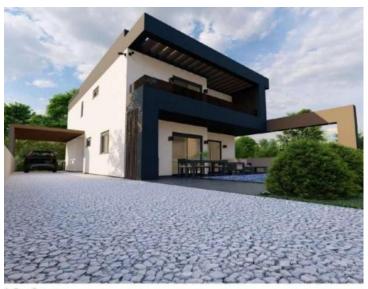

New villa with swimming pool and sea views for sale in Liznjan! Total area is 156 sq.m. Land plot is 410 sq.m.

In fact it is a modern low-energy prefabricated villa on two floors under construction is for sale. On the ground floor there is a gym, a toilet with a bathroom for guests, an open space kitchen with a dining room and a large living room with a fireplace. It has access to a covered terrace and a garden where there is a lounge, a sun deck, a pool and a barbecue.

There are three more bedrooms on the first floor of the house. Each room has its own bathroom with a view of the sea and Medulin, as well as a balcony.

There are two parking spaces and a charger for electric vehicles in the garden.

The entire house will have underfloor heating, a fireplace in the living room, air conditioners in every room, alarm and video surveillance, electric blinds and a sauna.

The distance from the sea is less than 2 kilometers as the crow flies.