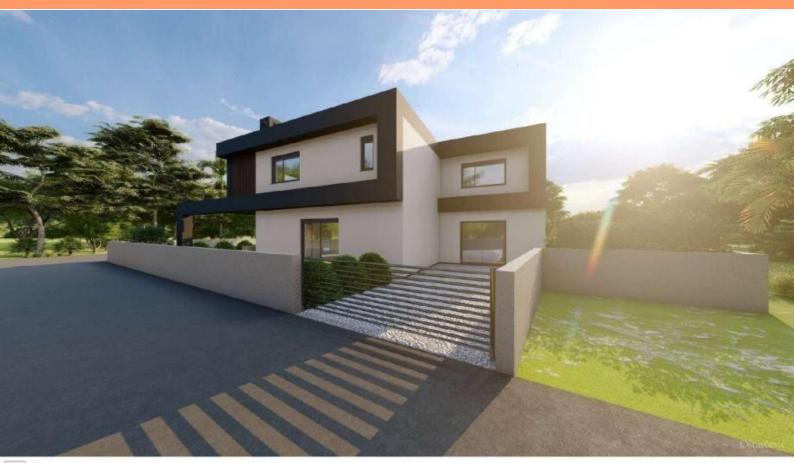

New villa with swimming pool and sea views for sale in Liznjan! Total area is 156 sq.m. Land plot is 410 sq.m.

In fact it is a modern low-energy prefabricated villa on two floors under construction is for sale. On the ground floor there is a gym, a toilet with a bathroom for guests, an open space kitchen with a dining room and a large living room with a fireplace. It has access to a covered terrace and a garden where there is a lounge, a sun deck, a pool and a barbecue.

There are three more bedrooms on the first floor of the house. Each room has its own bathroom with a view of the sea and Medulin, as well as a balcony.

There are two parking spaces and a charger for electric vehicles in the garden.

The entire house will have underfloor heating, a fireplace in the living room, air conditioners in every room, alarm and video surveillance, electric blinds and a sauna.

The distance from the sea is less than 2 kilometers as the crow flies.