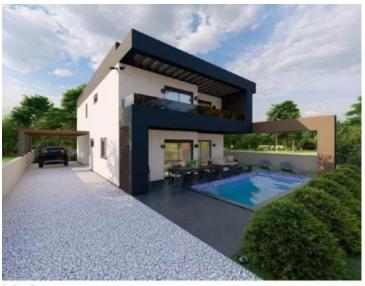

New villa with swimming pool and sea views for sale in Liznjan! Total area is 156 sq.m. Land plot is 410 sq.m.

In fact it is a modern low-energy prefabricated villa on two floors under construction is for sale. On the ground floor there is a gym, a toilet with a bathroom for guests, an open space kitchen with a dining room and a large living room with a fireplace. It has access to a covered terrace and a garden where there is a lounge, a sun deck, a pool and a barbecue.

There are three more bedrooms on the first floor of the house. Each room has its own bathroom with a view of the sea and Medulin, as well as a balcony.

There are two parking spaces and a charger for electric vehicles in the garden.

The entire house will have underfloor heating, a fireplace in the living room, air conditioners in every room, alarm and video surveillance, electric blinds and a sauna.

The distance from the sea is less than 2 kilometers as the crow flies.