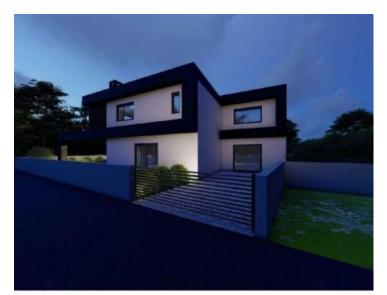

New villa with swimming pool and sea views for sale in Liznjan! Total area is 156 sq.m. Land plot is 410 sq.m.

In fact it is a modern low-energy prefabricated villa on two floors under construction is for sale. On the ground floor there is a gym, a toilet with a bathroom for guests, an open space kitchen with a dining room and a large living room with a fireplace. It has access to a covered terrace and a garden where there is a lounge, a sun deck, a pool and a barbecue.

The entire house will have underfloor heating, a fireplace in the living room, air conditioners in every room, alarm and video surveillance, electric blinds and a sauna.

The distance from the sea is less than 2 kilometers as the crow flies.