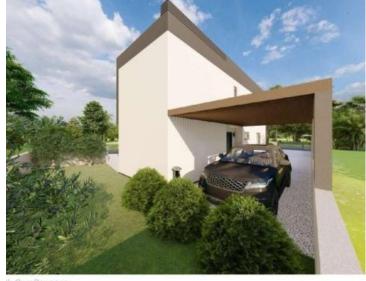

New villa with swimming pool and sea views for sale in Liznjan! Total area is 156 sq.m. Land plot is 410 sq.m.

In fact it is a modern low-energy prefabricated villa on two floors under construction is for sale. On the ground floor there is a gym, a toilet with a bathroom for guests, an open space kitchen with a dining room and a large living room with a fireplace. It has access to a covered terrace and a garden where there is a lounge, a sun deck, a pool and a barbecue.

There are three more bedrooms on the first floor of the house. Each room has its own bathroom with a view of the sea and Medulin, as well as a balcony.

There are two parking spaces and a charger for electric vehicles in the garden.