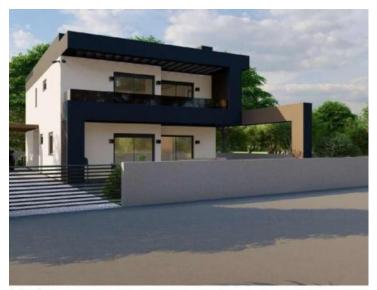

New villa with swimming pool and sea views for sale in Liznjan! Total area is 156 sq.m. Land plot is 410 sq.m.

In fact it is a modern low-energy prefabricated villa on two floors under construction is for sale. On the ground floor there is a gym, a toilet with a bathroom for guests, an open space kitchen with a dining room and a large living room with a fireplace. It has access to a covered terrace and a garden where there is a lounge, a sun deck, a pool and a barbecue.

There are three more bedrooms on the first floor of the house. Each room has its own bathroom with a view of the sea and Medulin, as well as a balcony.

There are two parking spaces and a charger for electric vehicles in the garden.

The entire house will have underfloor heating, a fireplace in the living room, air conditioners in every room, alarm and video surveillance, electric blinds and a sauna.

The distance from the sea is less than 2 kilometers as the crow flies.