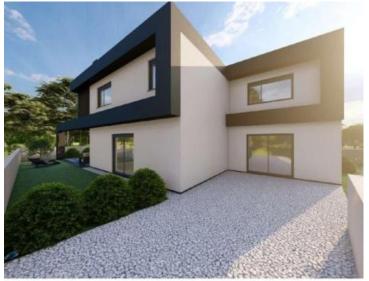

New villa with swimming pool and sea views for sale in Liznjan! Total area is 156 sq.m. Land plot is 410 sq.m.

In fact it is a modern low-energy prefabricated villa on two floors under construction is for sale. On the ground floor there is a gym, a toilet with a bathroom for guests, an open space kitchen with a dining room and a large living room with a fireplace. It has access to a covered terrace and a garden where there is a lounge, a sun deck, a pool and a barbecue.

There are three more bedrooms on the first floor of the house. Each room has its own bathroom with a view of the sea and Medulin, as well as a balcony.

There are two parking spaces and a charger for electric vehicles in the garden.

The entire house will have underfloor heating, a fireplace in the living room, air conditioners in every room, alarm and video surveillance, electric blinds and a sauna.

The distance from the sea is less than 2 kilometers as the crow flies.