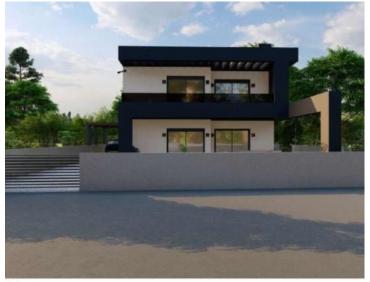

New villa with swimming pool and sea views for sale in Liznjan! Total area is 156 sq.m. Land plot is 410 sq.m.

In fact it is a modern low-energy prefabricated villa on two floors under construction is for sale. On the ground floor there is a gym, a toilet with a bathroom for guests, an open space kitchen with a dining room and a large living room with a fireplace. It has access to a covered terrace and a garden where there is a lounge, a sun deck, a pool and a barbecue.

There are three more bedrooms on the first floor of the house. Each room has its own bathroom with a view of the sea and Medulin, as well as a balcony.

There are two parking spaces and a charger for electric vehicles in the garden.

The entire house will have underfloor heating, a fireplace in the living room, air conditioners in every room, alarm and video surveillance, electric blinds and a sauna.

The distance from the sea is less than 2 kilometers as the crow flies.