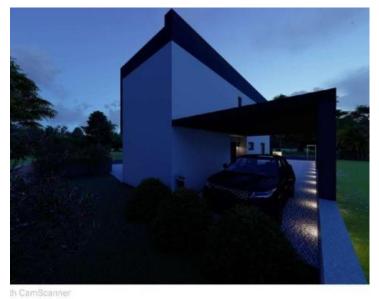

New villa with swimming pool and sea views for sale in Liznjan! Total area is 156 sq.m. Land plot is 410 sq.m.

In fact it is a modern low-energy prefabricated villa on two floors under construction is for sale. On the ground floor there is a gym, a toilet with a bathroom for guests, an open space kitchen with a dining room and a large living room with a fireplace. It has access to a covered terrace and a garden where there is a lounge, a sun deck, a pool and a barbecue.

There are three more bedrooms on the first floor of the house. Each room has its own bathroom with a view of the sea and Medulin, as well as a balcony.

There are two parking spaces and a charger for electric vehicles in the garden.

The entire house will have underfloor heating, a fireplace in the living room, air conditioners in every room, alarm and video surveillance, electric blinds and a sauna.

The distance from the sea is less than 2 kilometers as the crow flies.