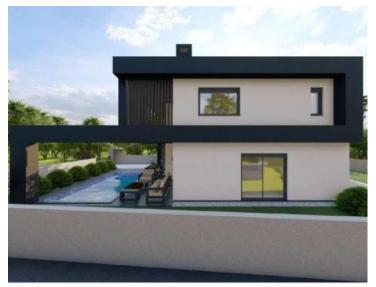

New villa with swimming pool and sea views for sale in Liznjan! Total area is 156 sq.m. Land plot is 410 sq.m.

In fact it is a modern low-energy prefabricated villa on two floors under construction is for sale. On the ground floor there is a gym, a toilet with a bathroom for guests, an open space kitchen with a dining room and a large living room with a fireplace. It has access to a covered terrace and a garden where there is a lounge, a sun deck, a pool and a barbecue.

There are three more bedrooms on the first floor of the house. Each room has its own bathroom with a view of the sea and Medulin, as well as a balcony.

There are two parking spaces and a charger for electric vehicles in the garden.

The entire house will have underfloor heating, a fireplace in the living room, air conditioners in every room, alarm and video surveillance, electric blinds and a sauna.

The distance from the sea is less than 2 kilometers as the crow flies.