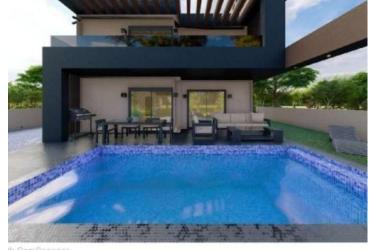

New villa with swimming pool and sea views for sale in Liznjan! Total area is 156 sq.m. Land plot is 410 sq.m.

In fact it is a modern low-energy prefabricated villa on two floors under construction is for sale. On the ground floor there is a gym, a toilet with a bathroom for guests, an open space kitchen with a dining room and a large living room with a fireplace. It has access to a covered terrace and a garden where there is a lounge, a sun deck, a pool and a barbecue.

There are three more bedrooms on the first floor of the house. Each room has its own bathroom with a view of the sea and Medulin, as well as a balcony.

There are two parking spaces and a charger for electric vehicles in the garden.

The entire house will have underfloor heating, a fireplace in the living room, air conditioners in every room, alarm and video surveillance, electric blinds and a sauna.

The distance from the sea is less than 2 kilometers as the crow flies.