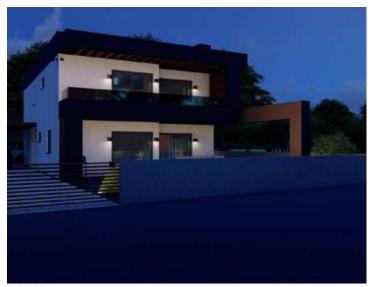

New villa with swimming pool and sea views for sale in Liznjan! Total area is 156 sq.m. Land plot is 410 sq.m.

In fact it is a modern low-energy prefabricated villa on two floors under construction is for sale. On the ground floor there is a gym, a toilet with a bathroom for guests, an open space kitchen with a dining room and a large living room with a fireplace. It has access to a covered terrace and a garden where there is a lounge, a sun deck, a pool and a barbecue.

The entire house will have underfloor heating, a fireplace in the living room, air conditioners in every room, alarm and video surveillance, electric blinds and a sauna.

The distance from the sea is less than 2 kilometers as the crow flies.