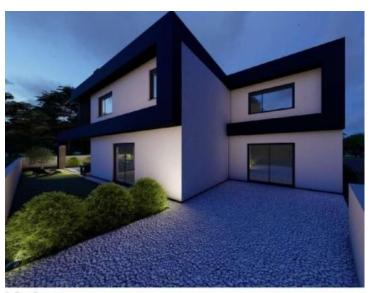

New villa with swimming pool and sea views for sale in Liznjan! Total area is 156 sq.m. Land plot is 410 sq.m.

In fact it is a modern low-energy prefabricated villa on two floors under construction is for sale. On the ground floor there is a gym, a toilet with a bathroom for guests, an open space kitchen with a dining room and a large living room with a fireplace. It has access to a covered terrace and a garden where there is a lounge, a sun deck, a pool and a barbecue.

The entire house will have underfloor heating, a fireplace in the living room, air conditioners in every room, alarm and video surveillance, electric blinds and a sauna.

The distance from the sea is less than 2 kilometers as the crow flies.