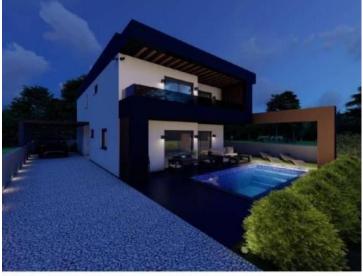

New villa with swimming pool and sea views for sale in Liznjan! Total area is 156 sq.m. Land plot is 410 sq.m.

In fact it is a modern low-energy prefabricated villa on two floors under construction is for sale. On the ground floor there is a gym, a toilet with a bathroom for guests, an open space kitchen with a dining room and a large living room with a fireplace. It has access to a covered terrace and a garden where there is a lounge, a sun deck, a pool and a barbecue.

There are three more bedrooms on the first floor of the house. Each room has its own bathroom with a view of the sea and Medulin, as well as a balcony.

There are two parking spaces and a charger for electric vehicles in the garden.