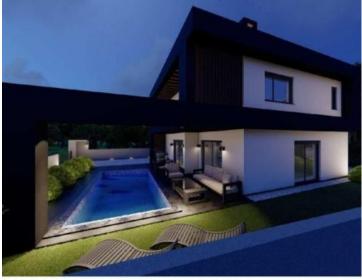

New villa with swimming pool and sea views for sale in Liznjan! Total area is 156 sq.m. Land plot is 410 sq.m.

In fact it is a modern low-energy prefabricated villa on two floors under construction is for sale. On the ground floor there is a gym, a toilet with a bathroom for guests, an open space kitchen with a dining room and a large living room with a fireplace. It has access to a covered terrace and a garden where there is a lounge, a sun deck, a pool and a barbecue.

There are three more bedrooms on the first floor of the house. Each room has its own bathroom with a view of the sea and Medulin, as well as a balcony.

There are two parking spaces and a charger for electric vehicles in the garden.

The entire house will have underfloor heating, a fireplace in the living room, air conditioners in every room, alarm and video surveillance, electric blinds and a sauna.

The distance from the sea is less than 2 kilometers as the crow flies.