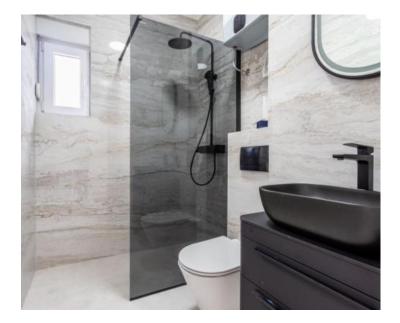

All apartments of this glamorous complex have a woodshed in the basement.

The apartments are equipped with modern and luxurious Pedini kitchens of Italian design. The bathrooms have Italian tiles measuring 180x90 cm, the living area is equipped with Italian tiles 120x120 cm, while the floors in the rooms are made of three-layer parquet with a thickness of 14 mm.