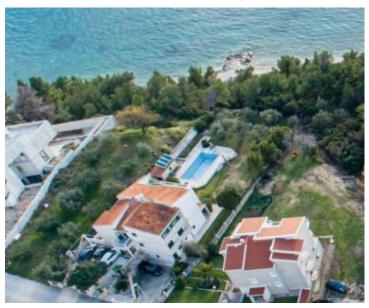

The luxury residence with 8 apartments is located in an extremely quiet location near the sea in Podstrana, exclusive suburb of Split, only 50 meters from the sea. It is actually first line to the sea across the road.

The urban residence was built in 2010 and consists of 8 separate apartments.

The beautiful and spacious terraces/loggias of all apartments offer a fantastic view of the sea with a stunning sunset.

The property is accessible by a two-way street.

Other apartments available for sale in the complex:

S1: Basement; 141.50 m2; it consists of a spacious salon, a kitchen and an adjoining dining room, three bedrooms, 2 corridors, 2 bathrooms and a wardrobe. The apartment has two covered loggias/terraces oriented to the west with a beautiful view of the sea. In front of the apartment there is also a woodshed on the same floor, as well as a garage and one outdoor parking space. The orientation of the apartment is south-west-north. PRICE: €690,000

S2: Basement; 125 m2; consists of a spacious salon, dining room, kitchen, 2 bedrooms, hallway, 2 bathrooms, toilet and laundry room. The apartment has a winter garden of 15 m2 and a large uncovered terrace oriented to the west with a beautiful view of the sea. Outside the apartment there is also a woodshed on the same floor. The apartment also has a garage. Orientation is southeast. PRICE: €495,000.