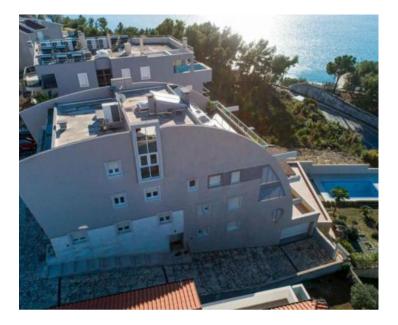

The urban residence was built in 2010 and consists of 8 separate apartments.

The beautiful and spacious terraces/loggias of all apartments offer a fantastic view of the sea with a stunning sunset.

The property is accessible by a two-way street.

Underfloor heating is installed in the bathrooms and corridors. All rooms in the apartments have built-in fan coil units.

The facade of the building and the staircase are decorated with beautiful Brač stone.