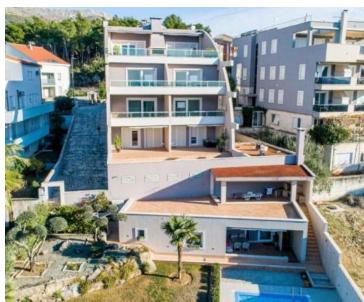

The luxury residence with 8 apartments is located in an extremely quiet location near the sea in Podstrana, exclusive suburb of Split, only 50 meters from the sea. It is actually first line to the sea across the road.

The urban residence was built in 2010 and consists of 8 separate apartments.

The beautiful and spacious terraces/loggias of all apartments offer a fantastic view of the sea with a stunning sunset.

The property is accessible by a two-way street.

All apartments of this glamorous complex have a woodshed in the basement.

The apartments are equipped with modern and luxurious Pedini kitchens of Italian design. The bathrooms have Italian tiles measuring 180x90 cm, the living area is equipped with Italian tiles 120x120 cm, while the floors in the rooms are made of three-layer parquet with a thickness of 14 mm.

Underfloor heating is installed in the bathrooms and corridors. All rooms in the apartments have built-in fan coil units.

The facade of the building and the staircase are decorated with beautiful Brač stone.