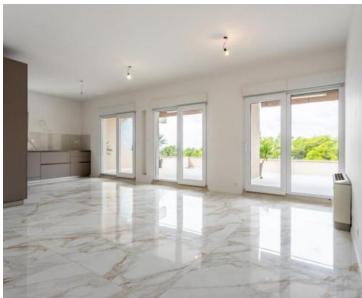

All apartments of this glamorous complex have a woodshed in the basement.

The apartments are equipped with modern and luxurious Pedini kitchens of Italian design. The bathrooms have Italian tiles measuring 180x90 cm, the living area is equipped with Italian tiles 120x120 cm, while the floors in the rooms are made of three-layer parquet with a thickness of 14 mm.