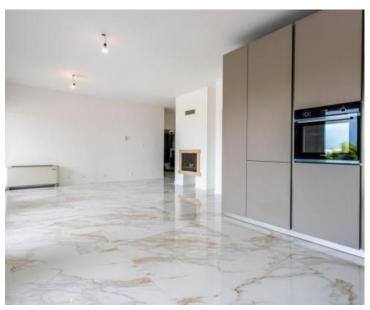

All apartments of this glamorous complex have a woodshed in the basement.

The apartments are equipped with modern and luxurious Pedini kitchens of Italian design. The bathrooms have Italian tiles measuring 180x90 cm, the living area is equipped with Italian tiles 120x120 cm, while the floors in the rooms are made of three-layer parquet with a thickness of 14 mm.

Underfloor heating is installed in the bathrooms and corridors. All rooms in the apartments have built-in fan coil units.

The facade of the building and the staircase are decorated with beautiful Brač stone.