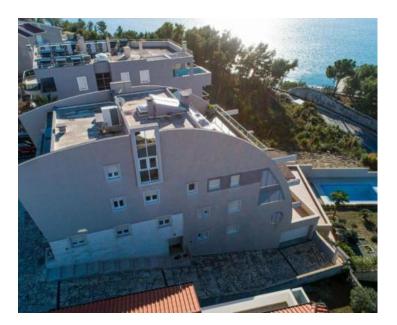

The urban residence was built in 2010 and consists of 8 separate apartments.

The beautiful and spacious terraces/loggias of all apartments offer a fantastic view of the sea with a stunning sunset.

The property is accessible by a two-way street.

Underfloor heating is installed in the bathrooms and corridors. All rooms in the apartments have built-in fan coil units.

The facade of the building and the staircase are decorated with beautiful Brač stone.