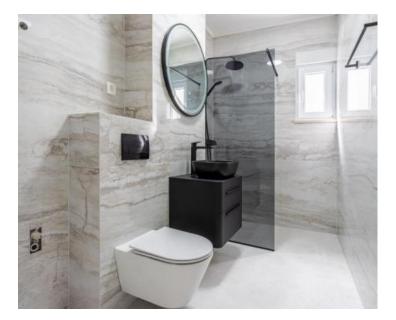

All apartments of this glamorous complex have a woodshed in the basement.

The apartments are equipped with modern and luxurious Pedini kitchens of Italian design. The bathrooms have Italian tiles measuring 180x90 cm, the living area is equipped with Italian tiles 120x120 cm, while the floors in the rooms are made of three-layer parquet with a thickness of 14 mm.