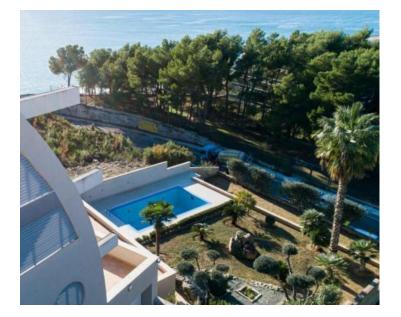

The luxury residence with 8 apartments is located in an extremely quiet location near the sea in Podstrana, exclusive suburb of Split, only 50 meters from the sea. It is actually first line to the sea across the road.

The urban residence was built in 2010 and consists of 8 separate apartments.

The beautiful and spacious terraces/loggias of all apartments offer a fantastic view of the sea with a stunning sunset.

The property is accessible by a two-way street.

All apartments of this glamorous complex have a woodshed in the basement.

The apartments are equipped with modern and luxurious Pedini kitchens of Italian design. The bathrooms have Italian tiles measuring 180x90 cm, the living area is equipped with Italian tiles 120x120 cm, while the floors in the rooms are made of three-layer parquet with a thickness of 14 mm.