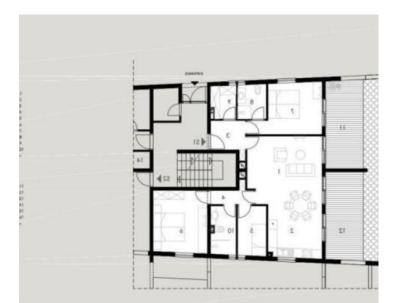

S2: Basement; 125 m2; consists of a spacious salon, dining room, kitchen, 2 bedrooms, hallway, 2 bathrooms, toilet and laundry room. The apartment has a winter garden of 15 m2 and a large uncovered terrace oriented to the west with a beautiful view of the sea. Outside the apartment there is also a woodshed on the same floor. The apartment also has a garage. Orientation is southeast. PRICE: €495,000.