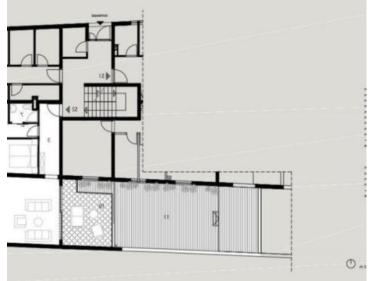

S2: Basement; 125 m2; consists of a spacious salon, dining room, kitchen, 2 bedrooms, hallway, 2 bathrooms, toilet and laundry room. The apartment has a winter garden of 15 m2 and a large uncovered terrace oriented to the west with a beautiful view of the sea. Outside the apartment there is also a woodshed on the same floor. The apartment also has a garage. Orientation is southeast. PRICE: €495,000.