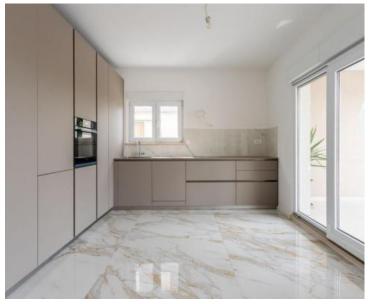

All apartments of this glamorous complex have a woodshed in the basement.

The apartments are equipped with modern and luxurious Pedini kitchens of Italian design. The bathrooms have Italian tiles measuring 180x90 cm, the living area is equipped with Italian tiles 120x120 cm, while the floors in the rooms are made of three-layer parquet with a thickness of 14 mm.

Underfloor heating is installed in the bathrooms and corridors. All rooms in the apartments have built-in fan coil units.

The facade of the building and the staircase are decorated with beautiful Brač stone.