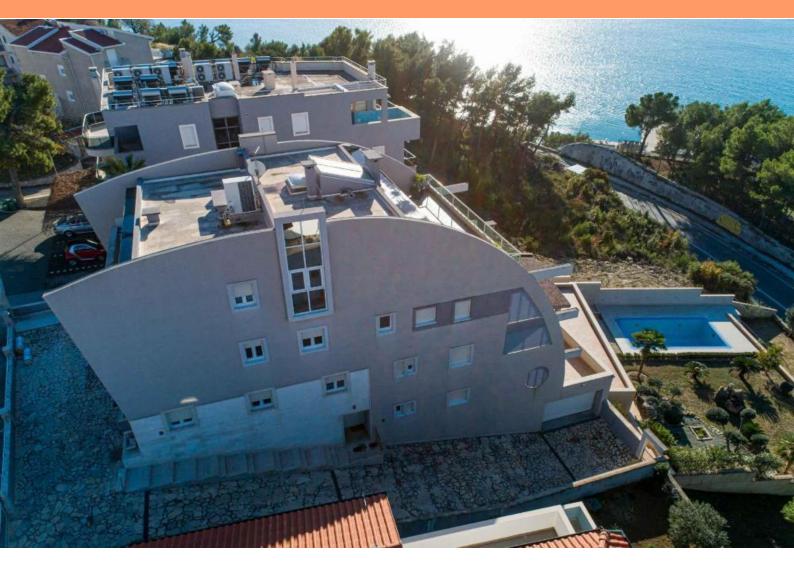

The luxury residence with 8 apartments is located in an extremely quiet location near the sea in Podstrana, exclusive suburb of Split, only 50 meters from the sea. It is actually first line to the sea across the road.

The urban residence was built in 2010 and consists of 8 separate apartments.

The beautiful and spacious terraces/loggias of all apartments offer a fantastic view of the sea with a stunning sunset.

The property is accessible by a two-way street.

All apartments of this glamorous complex have a woodshed in the basement.

The apartments are equipped with modern and luxurious Pedini kitchens of Italian design. The bathrooms have Italian tiles measuring 180x90 cm, the living area is equipped with Italian tiles 120x120 cm, while the floors in the rooms are made of three-layer parquet with a thickness of 14 mm.

Underfloor heating is installed in the bathrooms and corridors. All rooms in the apartments have built-in fan coil units.

The facade of the building and the staircase are decorated with beautiful Brač stone.