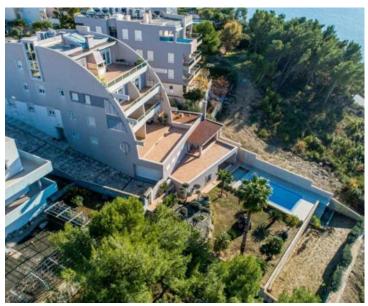

The luxury residence with 8 apartments is located in an extremely quiet location near the sea in Podstrana, exclusive suburb of Split, only 50 meters from the sea. It is actually first line to the sea across the road.

The urban residence was built in 2010 and consists of 8 separate apartments.

The beautiful and spacious terraces/loggias of all apartments offer a fantastic view of the sea with a stunning sunset.

The property is accessible by a two-way street.

All apartments of this glamorous complex have a woodshed in the basement.

The apartments are equipped with modern and luxurious Pedini kitchens of Italian design. The bathrooms have Italian tiles measuring 180x90 cm, the living area is equipped with Italian tiles 120x120 cm, while the floors in the rooms are made of three-layer parquet with a thickness of 14 mm.

Underfloor heating is installed in the bathrooms and corridors. All rooms in the apartments have built-in fan coil units.

The facade of the building and the staircase are decorated with beautiful Brač stone.