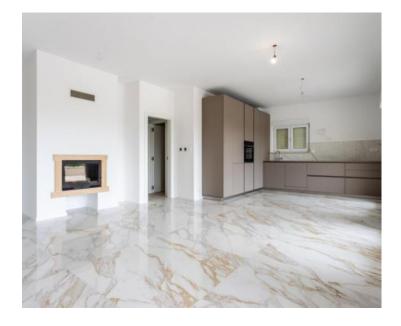

All apartments of this glamorous complex have a woodshed in the basement.

The apartments are equipped with modern and luxurious Pedini kitchens of Italian design. The bathrooms have Italian tiles measuring 180x90 cm, the living area is equipped with Italian tiles 120x120 cm, while the floors in the rooms are made of three-layer parquet with a thickness of 14 mm.