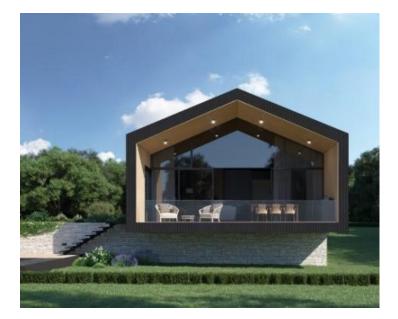

Modern concept homes with swimming pools in the hinterland of Istria in Kuhari village near Pazin.

Barn-style pre-fabricated homes of 175 sqm. (brutto), land plot around is 500 sq.. Each home offers hallway, two bedrooms, two bathrooms, guest wc, storage, laundry, spacious salon with kitchen, terrace.

Unique location within virgin greenery of Istria.

There are several modern villas of this type to be constructed in the settlement.

Overall additional expenses borne by the Buyer of real estate in Croatia are around 7% of property cost in total, which includes: property transfer tax (3% of property value), agency/brokerage commission (3%+VAT on commission), advocate fee (cca 1%), notary fee, court registration fee and official certified translation expenses. Agency/brokerage agreement is signed prior to visiting properties.