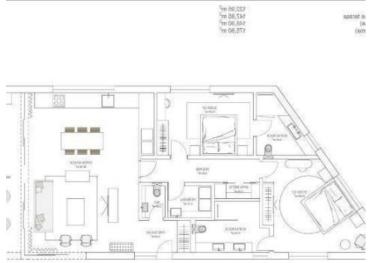

Modern concept homes with swimming pools in the hinterland of Istria in Kuhari village near Pazin.

Barn-style pre-fabricated homes of 175 sqm. (brutto), land plot around is 500 sq.. Each home offers hallway, two bedrooms, two bathrooms, guest wc, storage, laundry, spacious salon with kitchen, terrace.