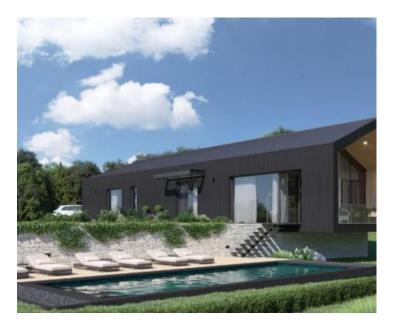

Modern concept homes with swimming pools in the hinterland of Istria in Kuhari village near Pazin.

Barn-style pre-fabricated homes of 175 sqm. (brutto), land plot around is 500 sq.. Each home offers hallway, two bedrooms, two bathrooms, guest wc, storage, laundry, spacious salon with kitchen, terrace.

Unique location within virgin greenery of Istria.

There are several modern villas of this type to be constructed in the settlement.

Overall additional expenses borne by the Buyer of real estate in Croatia are around 7% of property cost in total, which includes: property transfer tax (3% of property value), agency/brokerage commission (3%+VAT on commission), advocate fee (cca 1%), notary fee, court registration fee and official certified translation expenses. Agency/brokerage agreement is signed prior to visiting properties.