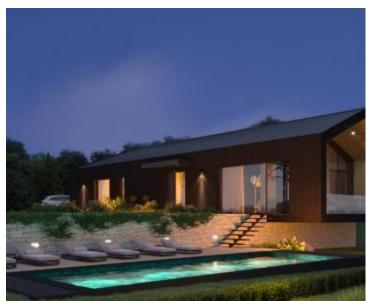

Modern concept homes with swimming pools in the hinterland of Istria in Kuhari village near Pazin.

Barn-style pre-fabricated homes of 175 sqm. (brutto), land plot around is 500 sq.. Each home offers hallway, two bedrooms, two bathrooms, guest wc, storage, laundry, spacious salon with kitchen, terrace.

Unique location within virgin greenery of Istria.

There are several modern villas of this type to be constructed in the settlement.

Overall additional expenses borne by the Buyer of real estate in Croatia are around 7% of property cost in total, which includes: property transfer tax (3% of property value), agency/brokerage commission (3%+VAT on commission), advocate fee (cca 1%), notary fee, court registration fee and official certified translation expenses. Agency/brokerage agreement is signed prior to visiting properties.