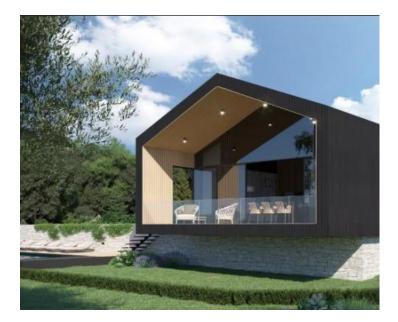

Modern concept homes with swimming pools in the hinterland of Istria in Kuhari village near Pazin.

Barn-style pre-fabricated homes of 175 sqm. (brutto), land plot around is 500 sq.. Each home offers hallway, two bedrooms, two bathrooms, guest wc, storage, laundry, spacious salon with kitchen, terrace.

Unique location within virgin greenery of Istria.

There are several modern villas of this type to be constructed in the settlement.

Overall additional expenses borne by the Buyer of real estate in Croatia are around 7% of property cost in total, which includes: property transfer tax (3% of property value), agency/brokerage commission (3%+VAT on commission), advocate fee (cca 1%), notary fee, court registration fee and official certified translation expenses. Agency/brokerage agreement is signed prior to visiting properties.