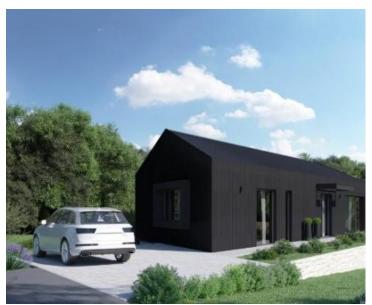

Modern concept homes with swimming pools in the hinterland of Istria in Kuhari village near Pazin.

Barn-style pre-fabricated homes of 175 sqm. (brutto), land plot around is 500 sq.. Each home offers hallway, two bedrooms, two bathrooms, guest wc, storage, laundry, spacious salon with kitchen, terrace.

Unique location within virgin greenery of Istria.

There are several modern villas of this type to be constructed in the settlement.

Overall additional expenses borne by the Buyer of real estate in Croatia are around 7% of property cost in total, which includes: property transfer tax (3% of property value), agency/brokerage commission (3%+VAT on commission), advocate fee (cca 1%), notary fee, court registration fee and official certified translation expenses. Agency/brokerage agreement is signed prior to visiting properties.