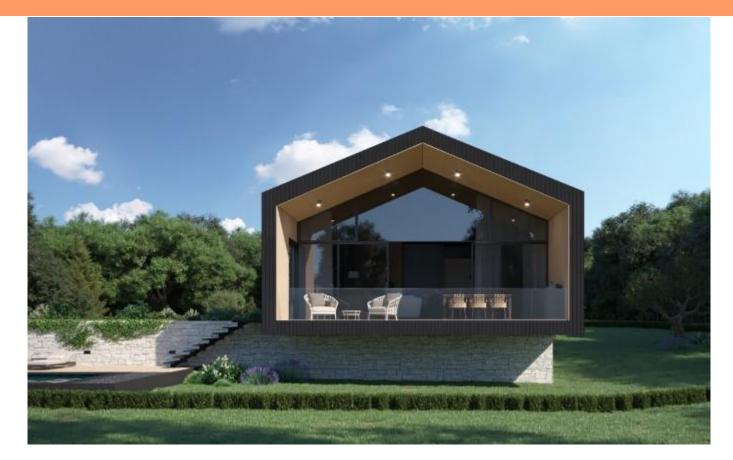

Modern concept homes with swimming pools in the hinterland of Istria in Kuhari village near Pazin.

Barn-style pre-fabricated homes of 175 sqm. (brutto), land plot around is 500 sq.. Each home offers hallway, two bedrooms, two bathrooms, guest wc, storage, laundry, spacious salon with kitchen, terrace.

Unique location within virgin greenery of Istria.

There are several modern villas of this type to be constructed in the settlement.

Overall additional expenses borne by the Buyer of real estate in Croatia are around 7% of property cost in total, which includes: property transfer tax (3% of property value), agency/brokerage commission (3%+VAT on commission), advocate fee (cca 1%), notary fee, court registration fee and official certified translation expenses. Agency/brokerage agreement is signed prior to visiting properties.