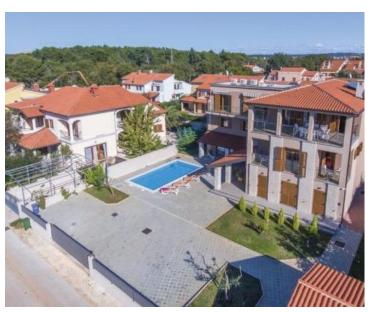

Apartment in boutique residence 200 meters from the sea and beach in calm and peaceful Banjole!

Luxury apartment in the vicinity of Pula and international airport of Pula - the perfect choice for a comfortable life by the sea!

We offer a beautiful apartment that has just arrived on the market.

Located in the picturesque surroundings of Medulin, this newly built apartment offers you everything you've always dreamed of.

Apartment is on the first floor of a residential building, which consists of a total of four residential units, you will find this wonderful apartment with a total area of 75.8 m2, which consists of an entrance hall, a toilet, a living room with a kitchen and a dining room from which there is access to a terrace, a bathroom and two bedrooms, one of which has access to its own terrace. The apartment is full of light thanks to the natural light that penetrates through the large windows.