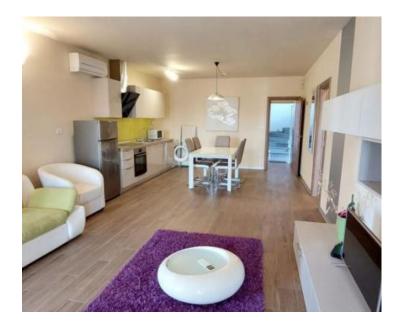

We offer a beautiful apartment that has just arrived on the market.

Located in the picturesque surroundings of Medulin, this newly built apartment offers you everything you've always dreamed of.

Apartment is on the first floor of a residential building, which consists of a total of four residential units, you will find this wonderful apartment with a total area of 75.8 m2, which consists of an entrance hall, a toilet, a living room with a kitchen and a dining room from which there is access to a terrace, a bathroom and two bedrooms, one of which has access to its own terrace. The apartment is full of light thanks to the natural light that penetrates through the large windows.

The apartment also comes with one parking space (2.90 m2) and a storage room in the basement of the building (3.26 m2), which will provide you with practicality and make your everyday life easier.

Your new home has everything you need for a comfortable and modern life.