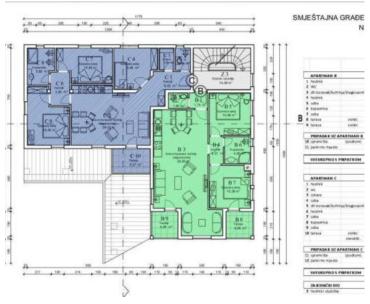

We offer a beautiful apartment that has just arrived on the market.

Located in the picturesque surroundings of Medulin, this newly built apartment offers you everything you've always dreamed of.

Apartment is on the first floor of a residential building, which consists of a total of four residential units, you will find this wonderful apartment with a total area of 75.8 m2, which consists of an entrance hall, a toilet, a living room with a kitchen and a dining room from which there is access to a terrace, a bathroom and two bedrooms, one of which has access to its own terrace. The apartment is full of light thanks to the natural light that penetrates through the large windows.

The apartment also comes with one parking space (2.90 m2) and a storage room in the basement of the building (3.26 m2), which will provide you with practicality and make your everyday life easier.

Your new home has everything you need for a comfortable and modern life.