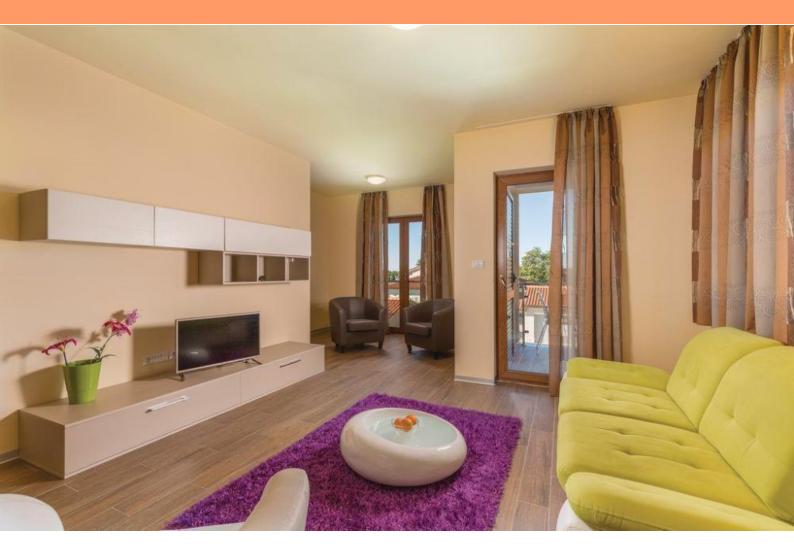

We offer a beautiful apartment that has just arrived on the market.

Located in the picturesque surroundings of Medulin, this newly built apartment offers you everything you've always dreamed of.

Apartment is on the first floor of a residential building, which consists of a total of four residential units, you will find this wonderful apartment with a total area of 75.8 m2, which consists of an entrance hall, a toilet, a living room with a kitchen and a dining room from which there is access to a terrace, a bathroom and two bedrooms, one of which has access to its own terrace. The apartment is full of light thanks to the natural light that penetrates through the large windows.

#### Additional information:

- automatic irrigation of the environment
- air conditioners for heating and cooling

The location of this apartment is simply ideal.

Don't miss this unique opportunity!

Overall additional expenses borne by the Buyer of real estate in Croatia are around 7% of property cost in total, which includes: property transfer tax (3% of property value), agency/brokerage commission (3%+VAT on commission), advocate fee (cca 1%), notary fee, court registration fee and official certified translation expenses. Agency/brokerage agreement is signed prior to visiting properties.