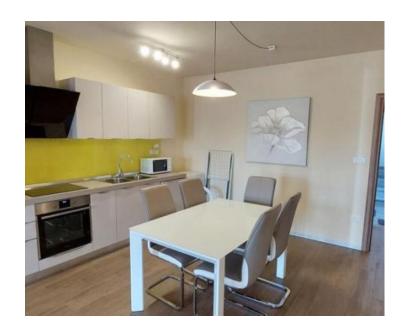

We offer a beautiful apartment that has just arrived on the market.

Located in the picturesque surroundings of Medulin, this newly built apartment offers you everything you've always dreamed of.

Apartment is on the first floor of a residential building, which consists of a total of four residential units, you will find this wonderful apartment with a total area of 75.8 m2, which consists of an entrance hall, a toilet, a living room with a kitchen and a dining room from which there is access to a terrace, a bathroom and two bedrooms, one of which has access to its own terrace. The apartment is full of light thanks to the natural light that penetrates through the large windows.

The apartment also comes with one parking space (2.90 m2) and a storage room in the basement of the building (3.26 m2), which will provide you with practicality and make your everyday life easier.

Your new home has everything you need for a comfortable and modern life.