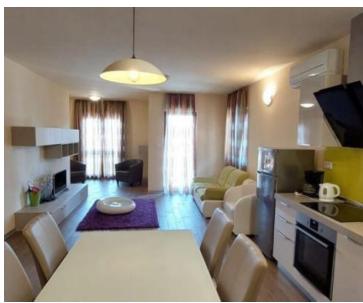

We offer a beautiful apartment that has just arrived on the market.

Located in the picturesque surroundings of Medulin, this newly built apartment offers you everything you've always dreamed of.

Apartment is on the first floor of a residential building, which consists of a total of four residential units, you will find this wonderful apartment with a total area of 75.8 m2, which consists of an entrance hall, a toilet, a living room with a kitchen and a dining room from which there is access to a terrace, a bathroom and two bedrooms, one of which has access to its own terrace. The apartment is full of light thanks to the natural light that penetrates through the large windows.

The apartment also comes with one parking space (2.90 m2) and a storage room in the basement of the building (3.26 m2), which will provide you with practicality and make your everyday life easier.

Your new home has everything you need for a comfortable and modern life.