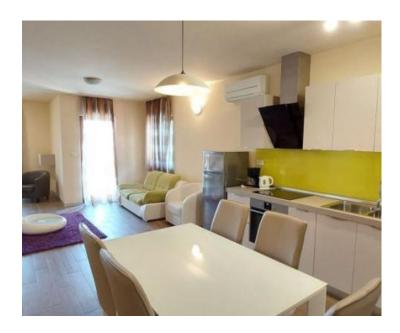

We offer a beautiful apartment that has just arrived on the market.

Located in the picturesque surroundings of Medulin, this newly built apartment offers you everything you've always dreamed of.

Apartment is on the first floor of a residential building, which consists of a total of four residential units, you will find this wonderful apartment with a total area of 75.8 m2, which consists of an entrance hall, a toilet, a living room with a kitchen and a dining room from which there is access to a terrace, a bathroom and two bedrooms, one of which has access to its own terrace. The apartment is full of light thanks to the natural light that penetrates through the large windows.

The apartment also comes with one parking space (2.90 m2) and a storage room in the basement of the building (3.26 m2), which will provide you with practicality and make your everyday life easier.

Your new home has everything you need for a comfortable and modern life.