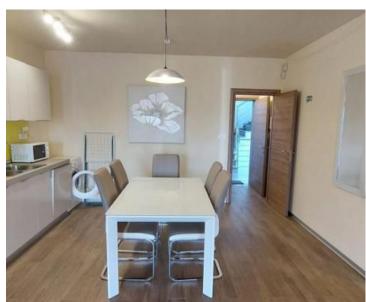

We offer a beautiful apartment that has just arrived on the market.

Located in the picturesque surroundings of Medulin, this newly built apartment offers you everything you've always dreamed of.

Apartment is on the first floor of a residential building, which consists of a total of four residential units, you will find this wonderful apartment with a total area of 75.8 m2, which consists of an entrance hall, a toilet, a living room with a kitchen and a dining room from which there is access to a terrace, a bathroom and two bedrooms, one of which has access to its own terrace. The apartment is full of light thanks to the natural light that penetrates through the large windows.

The apartment also comes with one parking space (2.90 m2) and a storage room in the basement of the building (3.26 m2), which will provide you with practicality and make your everyday life easier.

Your new home has everything you need for a comfortable and modern life.