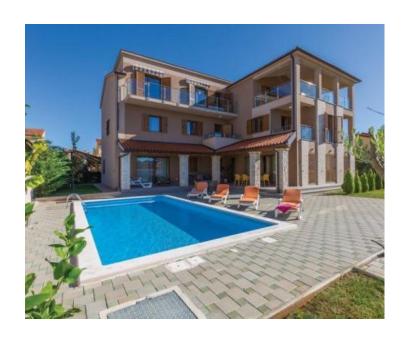

Apartment in boutique residence 200 meters from the sea and beach in calm and peaceful Banjole!

Luxury apartment in the vicinity of Pula and international airport of Pula - the perfect choice for a comfortable life by the sea!

We offer a beautiful apartment that has just arrived on the market.

Located in the picturesque surroundings of Medulin, this newly built apartment offers you everything you've always dreamed of.

Apartment is on the first floor of a residential building, which consists of a total of four residential units, you will find this wonderful apartment with a total area of 75.8 m2, which consists of an entrance hall, a toilet, a living room with a kitchen and a dining room from which there is access to a terrace, a bathroom and two bedrooms, one of which has access to its own terrace. The apartment is full of light thanks to the natural light that penetrates through the large windows.