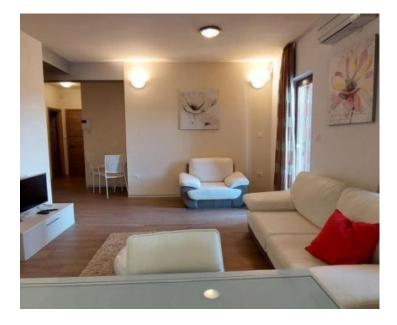

It belongs to a glamorous residence built in 2017.

Apartment is on the first floor of a residential building, which consists of a total of four residential units, you will find this wonderful apartment with a total area of 81.5 m2, which consists of an entrance hall, a toilet, a living room with a kitchen and a dining room that opens onto a terrace, three bedrooms rooms, storage rooms and bathrooms.

The apartment is full of light thanks to the natural light that penetrates through the large windows. The apartment also comes with one parking space (2.50 m2) and a storage room in the basement of the building (2.87 m2), which will provide you with practicality and make your everyday life easier.

Your new home has everything you need for a comfortable and modern life.

Additional information:

- automatic irrigation of the environment
- air conditioners for heating and cooling

The location of this apartment is simply perfect. Peaceful, private area within greenery.