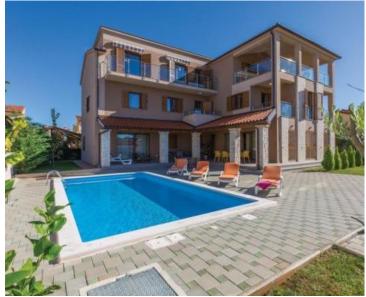

Luxury apartment only 200 meters from the beach in Banjole - the perfect choice for a comfortable life by the sea!

Located in the picturesque surroundings of Medulin, this newly built apartment offers you everything you've always dreamed of.

It belongs to a glamorous residence built in 2017.

Apartment is on the first floor of a residential building, which consists of a total of four residential units, you will find this wonderful apartment with a total area of 81.5 m2, which consists of an entrance hall, a toilet, a living room with a kitchen and a dining room that opens onto a terrace, three bedrooms rooms, storage rooms and bathrooms.