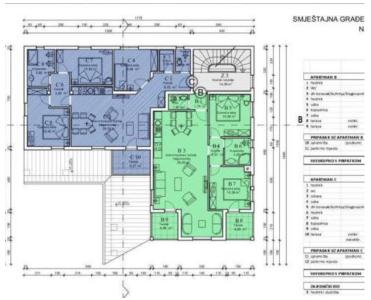

It belongs to a glamorous residence built in 2017.

Apartment is on the first floor of a residential building, which consists of a total of four residential units, you will find this wonderful apartment with a total area of 81.5 m2, which consists of an entrance hall, a toilet, a living room with a kitchen and a dining room that opens onto a terrace, three bedrooms rooms, storage rooms and bathrooms.

The apartment is full of light thanks to the natural light that penetrates through the large windows. The apartment also comes with one parking space (2.50 m2) and a storage room in the basement of the building (2.87 m2), which will provide you with practicality and make your everyday life easier.