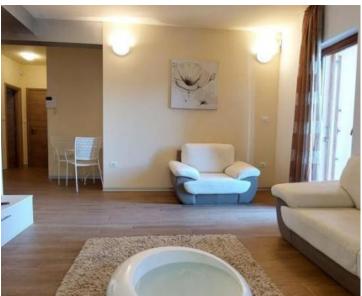

It belongs to a glamorous residence built in 2017.

Apartment is on the first floor of a residential building, which consists of a total of four residential units, you will find this wonderful apartment with a total area of 81.5 m2, which consists of an entrance hall, a toilet, a living room with a kitchen and a dining room that opens onto a terrace, three bedrooms rooms, storage rooms and bathrooms.

The apartment is full of light thanks to the natural light that penetrates through the large windows. The apartment also comes with one parking space (2.50 m2) and a storage room in the basement of the building (2.87 m2), which will provide you with practicality and make your everyday life easier.

Your new home has everything you need for a comfortable and modern life.

Additional information:

- automatic irrigation of the environment
- air conditioners for heating and cooling

The location of this apartment is simply perfect. Peaceful, private area within greenery.