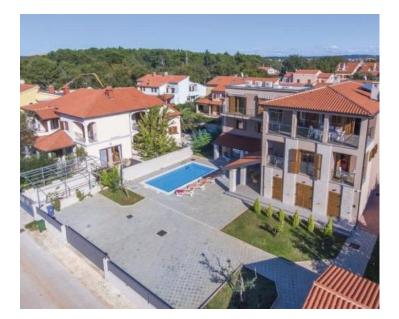

Luxury apartment only 200 meters from the beach in Banjole - the perfect choice for a comfortable life by the sea!

Located in the picturesque surroundings of Medulin, this newly built apartment offers you everything you've always dreamed of.

It belongs to a glamorous residence built in 2017.

Apartment is on the first floor of a residential building, which consists of a total of four residential units, you will find this wonderful apartment with a total area of 81.5 m2, which consists of an entrance hall, a toilet, a living room with a kitchen and a dining room that opens onto a terrace, three bedrooms rooms, storage rooms and bathrooms.