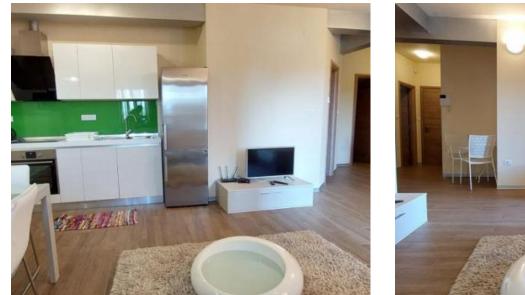

It belongs to a glamorous residence built in 2017.

Apartment is on the first floor of a residential building, which consists of a total of four residential units, you will find this wonderful apartment with a total area of 81.5 m2, which consists of an entrance hall, a toilet, a living room with a kitchen and a dining room that opens onto a terrace, three bedrooms rooms, storage rooms and bathrooms.

The apartment is full of light thanks to the natural light that penetrates through the large windows. The apartment also comes with one parking space (2.50 m2) and a storage room in the basement of the building (2.87 m2), which will provide you with practicality and make your everyday life easier.

Your new home has everything you need for a comfortable and modern life.

Additional information:

- automatic irrigation of the environment
- air conditioners for heating and cooling

The location of this apartment is simply perfect. Peaceful, private area within greenery.