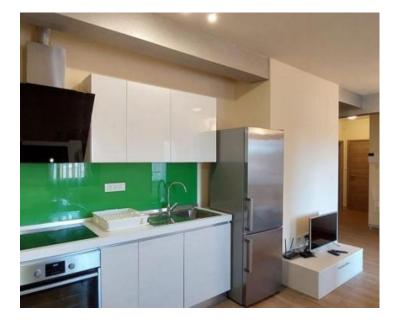

It belongs to a glamorous residence built in 2017.

Apartment is on the first floor of a residential building, which consists of a total of four residential units, you will find this wonderful apartment with a total area of 81.5 m2, which consists of an entrance hall, a toilet, a living room with a kitchen and a dining room that opens onto a terrace, three bedrooms rooms, storage rooms and bathrooms.

Your new home has everything you need for a comfortable and modern life.

Additional information:

- automatic irrigation of the environment
- air conditioners for heating and cooling

The location of this apartment is simply perfect. Peaceful, private area within greenery.