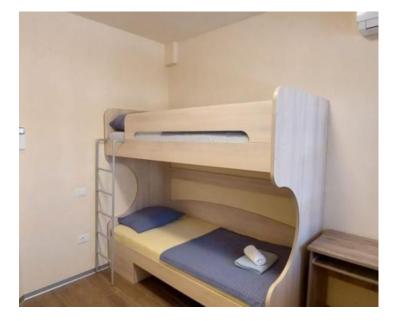

It belongs to a glamorous residence built in 2017.

Apartment is on the first floor of a residential building, which consists of a total of four residential units, you will find this wonderful apartment with a total area of 81.5 m2, which consists of an entrance hall, a toilet, a living room with a kitchen and a dining room that opens onto a terrace, three bedrooms rooms, storage rooms and bathrooms.