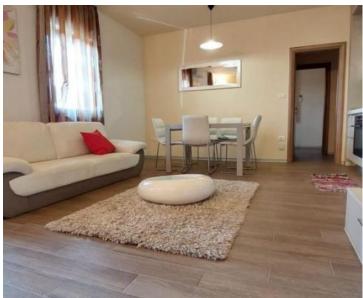

It belongs to a glamorous residence built in 2017.

Apartment is on the first floor of a residential building, which consists of a total of four residential units, you will find this wonderful apartment with a total area of 81.5 m2, which consists of an entrance hall, a toilet, a living room with a kitchen and a dining room that opens onto a terrace, three bedrooms rooms, storage rooms and bathrooms.

The apartment is full of light thanks to the natural light that penetrates through the large windows. The apartment also comes with one parking space (2.50 m2) and a storage room in the basement of the building (2.87 m2), which will provide you with practicality and make your everyday life easier.

Your new home has everything you need for a comfortable and modern life.

Additional information:

- automatic irrigation of the environment
- air conditioners for heating and cooling

The location of this apartment is simply perfect. Peaceful, private area within greenery.