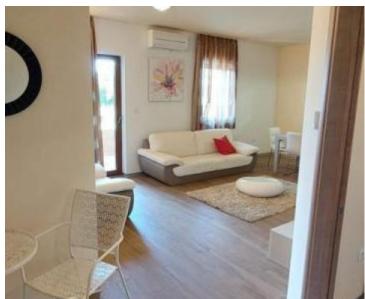

It belongs to a glamorous residence built in 2017.

Apartment is on the first floor of a residential building, which consists of a total of four residential units, you will find this wonderful apartment with a total area of 81.5 m2, which consists of an entrance hall, a toilet, a living room with a kitchen and a dining room that opens onto a terrace, three bedrooms rooms, storage rooms and bathrooms.

The apartment is full of light thanks to the natural light that penetrates through the large windows. The apartment also comes with one parking space (2.50 m2) and a storage room in the basement of the building (2.87 m2), which will provide you with practicality and make your everyday life easier.