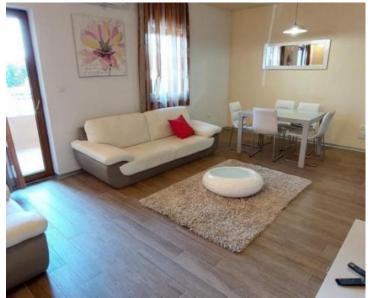

It belongs to a glamorous residence built in 2017.

Apartment is on the first floor of a residential building, which consists of a total of four residential units, you will find this wonderful apartment with a total area of 81.5 m2, which consists of an entrance hall, a toilet, a living room with a kitchen and a dining room that opens onto a terrace, three bedrooms rooms, storage rooms and bathrooms.

The apartment is full of light thanks to the natural light that penetrates through the large windows. The apartment also comes with one parking space (2.50 m2) and a storage room in the basement of the building (2.87 m2), which will provide you with practicality and make your everyday life easier.

Your new home has everything you need for a comfortable and modern life.

Additional information:

- automatic irrigation of the environment
- air conditioners for heating and cooling

The location of this apartment is simply perfect. Peaceful, private area within greenery.