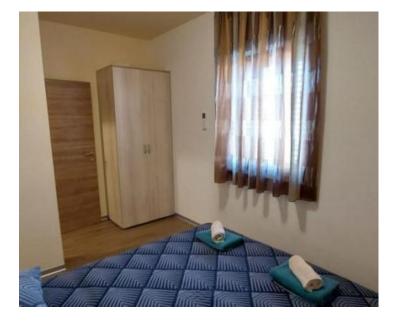

It belongs to a glamorous residence built in 2017.

Apartment is on the first floor of a residential building, which consists of a total of four residential units, you will find this wonderful apartment with a total area of 81.5 m2, which consists of an entrance hall, a toilet, a living room with a kitchen and a dining room that opens onto a terrace, three bedrooms rooms, storage rooms and bathrooms.

The apartment is full of light thanks to the natural light that penetrates through the large windows. The apartment also comes with one parking space (2.50 m2) and a storage room in the basement of the building (2.87 m2), which will provide you with practicality and make your everyday life easier.