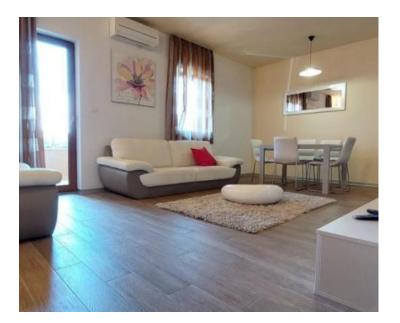

It belongs to a glamorous residence built in 2017.

Apartment is on the first floor of a residential building, which consists of a total of four residential units, you will find this wonderful apartment with a total area of 81.5 m2, which consists of an entrance hall, a toilet, a living room with a kitchen and a dining room that opens onto a terrace, three bedrooms rooms, storage rooms and bathrooms.

The apartment is full of light thanks to the natural light that penetrates through the large windows. The apartment also comes with one parking space (2.50 m2) and a storage room in the basement of the building (2.87 m2), which will provide you with practicality and make your everyday life easier.

Your new home has everything you need for a comfortable and modern life.

Additional information:

- automatic irrigation of the environment
- air conditioners for heating and cooling

The location of this apartment is simply perfect. Peaceful, private area within greenery.