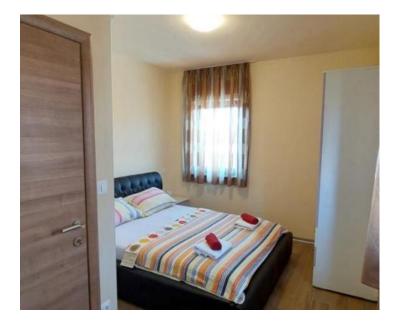

It belongs to a glamorous residence built in 2017.

Apartment is on the first floor of a residential building, which consists of a total of four residential units, you will find this wonderful apartment with a total area of 81.5 m2, which consists of an entrance hall, a toilet, a living room with a kitchen and a dining room that opens onto a terrace, three bedrooms rooms, storage rooms and bathrooms.

The apartment is full of light thanks to the natural light that penetrates through the large windows. The apartment also comes with one parking space (2.50 m2) and a storage room in the basement of the building (2.87 m2), which will provide you with practicality and make your everyday life easier.