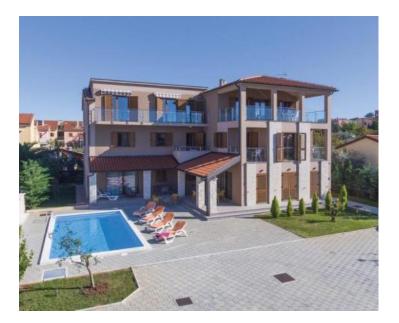

Luxury apartment only 200 meters from the beach in Banjole - the perfect choice for a comfortable life by the sea!

Located in the picturesque surroundings of Medulin, this newly built apartment offers you everything you've always dreamed of.

It belongs to a glamorous residence built in 2017.

Apartment is on the first floor of a residential building, which consists of a total of four residential units, you will find this wonderful apartment with a total area of 81.5 m2, which consists of an entrance hall, a toilet, a living room with a kitchen and a dining room that opens onto a terrace, three bedrooms rooms, storage rooms and bathrooms.