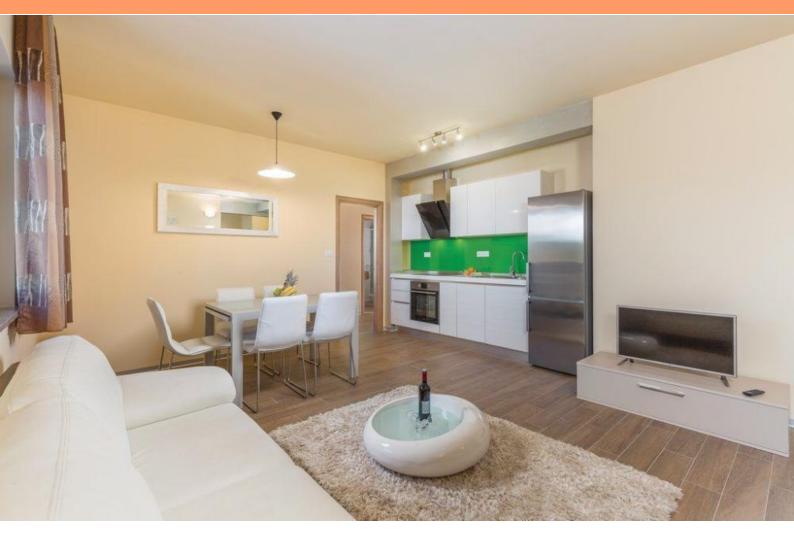

It belongs to a glamorous residence built in 2017.

Apartment is on the first floor of a residential building, which consists of a total of four residential units, you will find this wonderful apartment with a total area of 81.5 m2, which consists of an entrance hall, a toilet, a living room with a kitchen and a dining room that opens onto a terrace, three bedrooms rooms, storage rooms and bathrooms.

The apartment is full of light thanks to the natural light that penetrates through the large windows. The apartment also comes with one parking space (2.50 m2) and a storage room in the basement of the building (2.87 m2), which will provide you with practicality and make your everyday life easier.

Your new home has everything you need for a comfortable and modern life.

Additional information:

- automatic irrigation of the environment
- air conditioners for heating and cooling

The location of this apartment is simply perfect. Peaceful, private area within greenery.