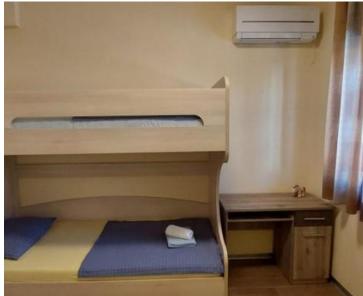

It belongs to a glamorous residence built in 2017.

Apartment is on the first floor of a residential building, which consists of a total of four residential units, you will find this wonderful apartment with a total area of 81.5 m2, which consists of an entrance hall, a toilet, a living room with a kitchen and a dining room that opens onto a terrace, three bedrooms rooms, storage rooms and bathrooms.