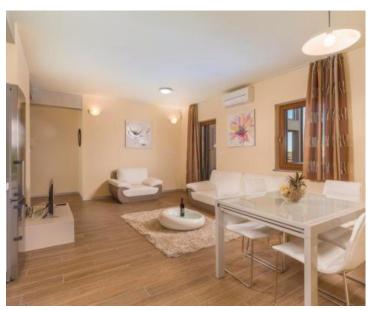

It belongs to a glamorous residence built in 2017.

Apartment is on the first floor of a residential building, which consists of a total of four residential units, you will find this wonderful apartment with a total area of 81.5 m2, which consists of an entrance hall, a toilet, a living room with a kitchen and a dining room that opens onto a terrace, three bedrooms rooms, storage rooms and bathrooms.

The apartment is full of light thanks to the natural light that penetrates through the large windows. The apartment also comes with one parking space (2.50 m2) and a storage room in the basement of the building (2.87 m2), which will provide you with practicality and make your everyday life easier.

Your new home has everything you need for a comfortable and modern life.

Additional information:

- automatic irrigation of the environment
- air conditioners for heating and cooling

The location of this apartment is simply perfect. Peaceful, private area within greenery.