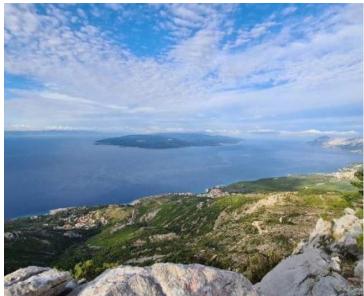

Urban land plot of 1450m2 in the eastern part of Krvavica, a small town on the Makarska Riviera only 250 meters from the sea.

The land is located on a slope and has an open view of the sea.

According to the provisions of the Spatial Plan, the land is located within the construction zone of the settlement (undeveloped part), and the necessary building permits can be obtained immediately.