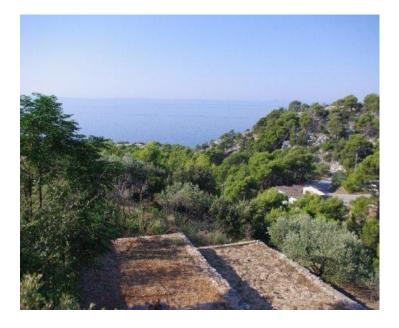

Urban land plot of 1450m2 in the eastern part of Krvavica, a small town on the Makarska Riviera only 250 meters from the sea.

The land is located on a slope and has an open view of the sea.

According to the provisions of the Spatial Plan, the land is located within the construction zone of the settlement (undeveloped part), and the necessary building permits can be obtained immediately.

Water and electricity connection is located near the plot (within 50 meters).

The northern part of the land is connected to the access road.

Proper documentation.

There is also the possibility of buying the neighboring plot.