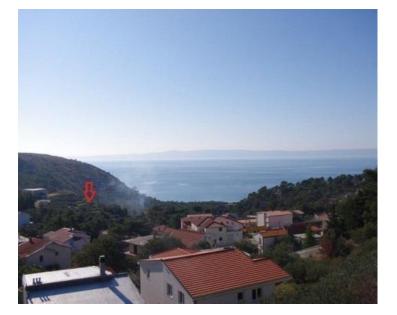

Urban land plot of 1450m2 in the eastern part of Krvavica, a small town on the Makarska Riviera only 250 meters from the sea.

The land is located on a slope and has an open view of the sea.

According to the provisions of the Spatial Plan, the land is located within the construction zone of the settlement (undeveloped part), and the necessary building permits can be obtained immediately.