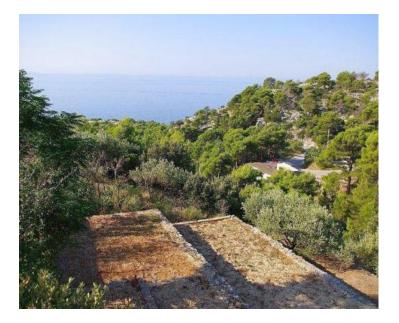

Urban land plot of 1450m2 in the eastern part of Krvavica, a small town on the Makarska Riviera only 250 meters from the sea.

The land is located on a slope and has an open view of the sea.

According to the provisions of the Spatial Plan, the land is located within the construction zone of the settlement (undeveloped part), and the necessary building permits can be obtained immediately.