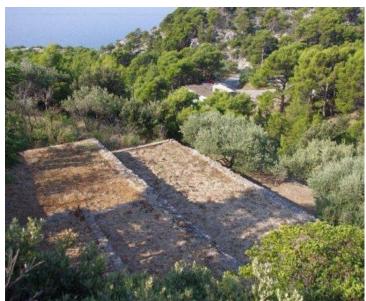

Urban land plot of 1450m2 in the eastern part of Krvavica, a small town on the Makarska Riviera only 250 meters from the sea.

The land is located on a slope and has an open view of the sea.

According to the provisions of the Spatial Plan, the land is located within the construction zone of the settlement (undeveloped part), and the necessary building permits can be obtained immediately.

Water and electricity connection is located near the plot (within 50 meters).

The northern part of the land is connected to the access road.

Proper documentation.

There is also the possibility of buying the neighboring plot.