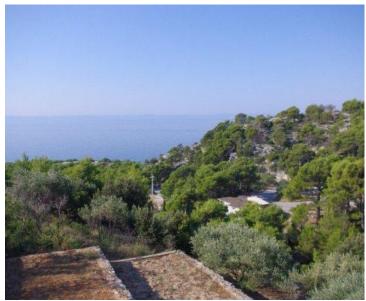

Urban land plot of 1450m2 in the eastern part of Krvavica, a small town on the Makarska Riviera only 250 meters from the sea.

The land is located on a slope and has an open view of the sea.

According to the provisions of the Spatial Plan, the land is located within the construction zone of the settlement (undeveloped part), and the necessary building permits can be obtained immediately.

Water and electricity connection is located near the plot (within 50 meters).

The northern part of the land is connected to the access road.

Proper documentation.

There is also the possibility of buying the neighboring plot.