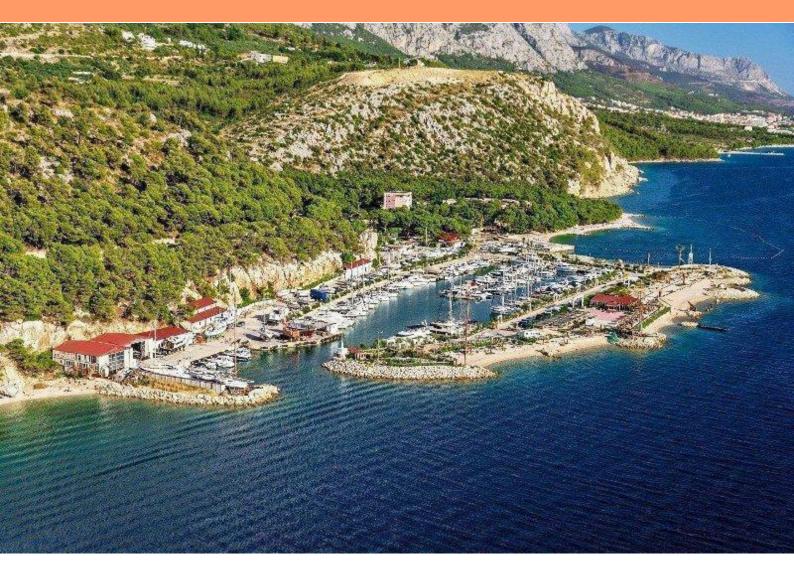

Urban land plot of 1450m2 in the eastern part of Krvavica, a small town on the Makarska Riviera only 250 meters from the sea.

The land is located on a slope and has an open view of the sea.

According to the provisions of the Spatial Plan, the land is located within the construction zone of the settlement (undeveloped part), and the necessary building permits can be obtained immediately.