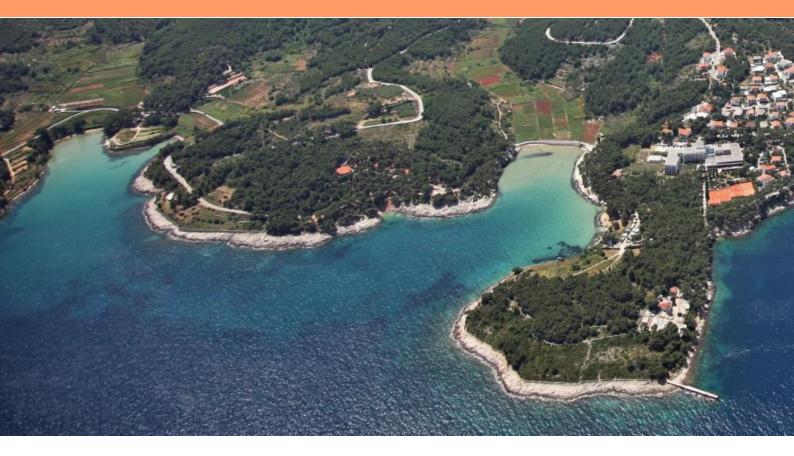

Ref RE-TR-4601-TR029

Type Land plot

Region Dalmatia > Island Hvar

LocationJelsaFront lineYesSea viewYesDistance to sea2 m

**Plot size** 33000 sqm **Price** € 4 190 000

Building land in the touristic zone on 1st row to the sea in Jelsa, Hvar island - right on a sandy beach! Total area is 33 000 sq.m., of which 25,350 sqm in the construction area - touristic T2 zone, and the rest undeveloped land.

Terrain is overlooking the sea, it has car access from the bottom and the upper side.

Excellent investment taking into account perfect connectivity of Jelsa, which has a ferry line to Split, Korcula, etc.

Perfect place to build touristic villas and apartments.

Note: UPU is not done yet.

Overall additional expenses borne by the Buyer of real estate in Croatia are around 7% of property cost in total, which includes: property transfer tax (3% of property value), agency/brokerage commission (3%+VAT on commission), advocate fee (cca 1%), notary fee, court registration fee and official certified translation expenses. Agency/brokerage agreement is signed prior to visiting properties.