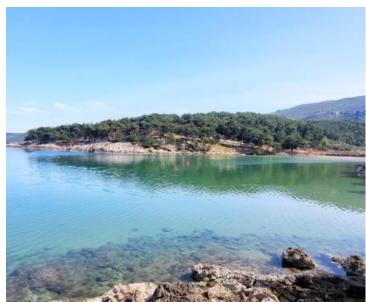

Ref RE-TR-4601-TR029

Type Land plot

Region Dalmatia > Island Hvar

LocationJelsaFront lineYesSea viewYesDistance to sea2 m

**Plot size** 33000 sqm **Price** € 4 190 000

Building land in the touristic zone on 1st row to the sea in Jelsa, Hvar island - right on a sandy beach! Total area is 33 000 sq.m., of which 25,350 sqm in the construction area - touristic T2 zone, and the rest undeveloped land.

Terrain is overlooking the sea, it has car access from the bottom and the upper side.

Excellent investment taking into account perfect connectivity of Jelsa, which has a ferry line to Split, Korcula, etc.

Perfect place to build touristic villas and apartments.

Note: UPU is not done yet.

Overall additional expenses borne by the Buyer of real estate in Croatia are around 7% of property cost in total, which includes: property transfer tax (3% of property value), agency/brokerage commission (3%+VAT on commission), advocate fee (cca 1%), notary fee, court registration fee and official certified translation expenses. Agency/brokerage agreement is signed prior to visiting properties.