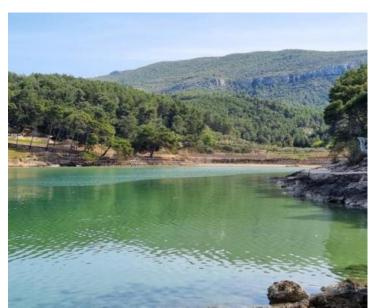

Ref RE-TR-4601-TR029

Type Land plot

Region Dalmatia > Island Hvar

LocationJelsaFront lineYesSea viewYesDistance to sea2 m

**Plot size** 33000 sqm **Price** € 4 190 000

Building land in the touristic zone on 1st row to the sea in Jelsa, Hvar island - right on a sandy beach! Total area is 33 000 sq.m., of which 25,350 sqm in the construction area - touristic T2 zone, and the rest undeveloped land.

Terrain is overlooking the sea, it has car access from the bottom and the upper side.

Excellent investment taking into account perfect connectivity of Jelsa, which has a ferry line to Split, Korcula, etc.

Perfect place to build touristic villas and apartments.

Note: UPU is not done yet.

Overall additional expenses borne by the Buyer of real estate in Croatia are around 7% of property cost in total, which includes: property transfer tax (3% of property value), agency/brokerage commission (3%+VAT on commission), advocate fee (cca 1%), notary fee, court registration fee and official certified translation expenses. Agency/brokerage agreement is signed prior to visiting properties.