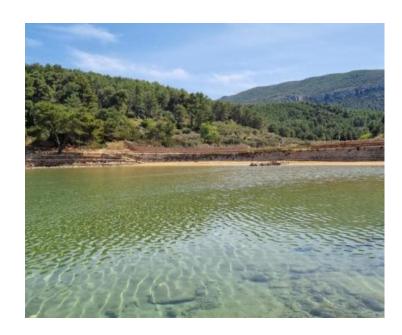

Ref RE-TR-4601-TR029

Type Land plot

Region Dalmatia > Island Hvar

LocationJelsaFront lineYesSea viewYesDistance to sea2 m

**Plot size** 33000 sqm **Price** € 4 190 000

Building land in the touristic zone on 1st row to the sea in Jelsa, Hvar island - right on a sandy beach! Total area is 33 000 sq.m., of which 25,350 sqm in the construction area - touristic T2 zone, and the rest undeveloped land.