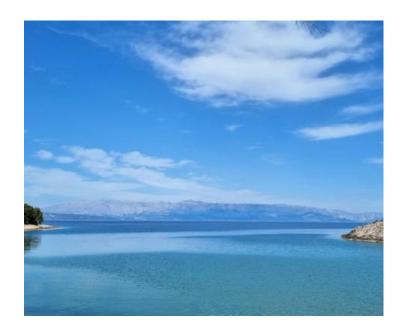

Ref RE-TR-4601-TR029

Type Land plot

Region Dalmatia > Island Hvar

LocationJelsaFront lineYesSea viewYesDistance to sea2 m

**Plot size** 33000 sqm **Price** € 4 190 000

Building land in the touristic zone on 1st row to the sea in Jelsa, Hvar island - right on a sandy beach! Total area is 33 000 sq.m., of which 25,350 sqm in the construction area - touristic T2 zone, and the rest undeveloped land.

Terrain is overlooking the sea, it has car access from the bottom and the upper side.

Excellent investment taking into account perfect connectivity of Jelsa, which has a ferry line to Split, Korcula, etc.

Perfect place to build touristic villas and apartments.

Note: UPU is not done yet.

Overall additional expenses borne by the Buyer of real estate in Croatia are around 7% of property cost in total, which includes: property transfer tax (3% of property value), agency/brokerage commission (3%+VAT on commission), advocate fee (cca 1%), notary fee, court registration fee and official certified translation expenses. Agency/brokerage agreement is signed prior to visiting properties.