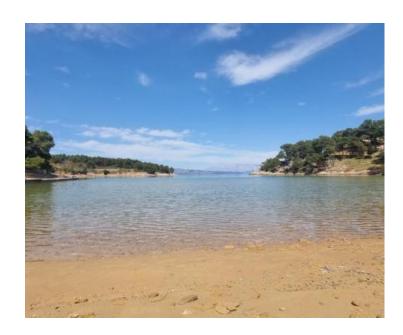

Ref RE-TR-4601-TR029

Type Land plot

Region Dalmatia > Island Hvar

LocationJelsaFront lineYesSea viewYesDistance to sea2 m

**Plot size** 33000 sqm **Price** € 4 190 000

Building land in the touristic zone on 1st row to the sea in Jelsa, Hvar island - right on a sandy beach! Total area is 33 000 sq.m., of which 25,350 sqm in the construction area - touristic T2 zone, and the rest undeveloped land.

Terrain is overlooking the sea, it has car access from the bottom and the upper side.

Excellent investment taking into account perfect connectivity of Jelsa, which has a ferry line to Split, Korcula, etc.

Perfect place to build touristic villas and apartments.

Note: UPU is not done yet.

Overall additional expenses borne by the Buyer of real estate in Croatia are around 7% of property cost in total, which includes: property transfer tax (3% of property value), agency/brokerage commission (3%+VAT on commission), advocate fee (cca 1%), notary fee, court registration fee and official certified translation expenses. Agency/brokerage agreement is signed prior to visiting properties.