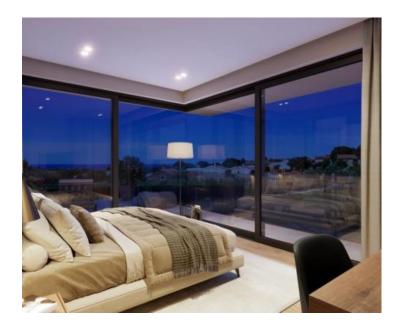

New contemporary villa in Poreč area, with Adriatic sea distant views, cca. 10 km from the sea! Total area is 208 sg.m. Land plot is 296 sg.m.

On the ground floor there is a covered entrance, an entrance hall, a toilet, a kitchen, spacious salon, a bedroom with an attached bathroom, and in the extension a covered terrace with a summer kitchen and a storage room. On the first floor there is an entrance hall, three bedrooms, bathrooms, storage rooms and two terraces, one of which is covered.