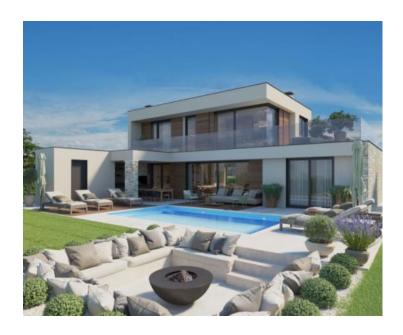

New contemporary villa in Poreč area, with Adriatic sea distant views, cca. 10 km from the sea! Total area is 208 sg.m. Land plot is 296 sg.m.

On the ground floor there is a covered entrance, an entrance hall, a toilet, a kitchen, spacious salon, a bedroom with an attached bathroom, and in the extension a covered terrace with a summer kitchen and a storage room. On the first floor there is an entrance hall, three bedrooms, bathrooms, storage rooms and two terraces, one of which is covered.

The villa will have underfloor heating and air conditioning.

There are two parking spaces and a swimming pool of 28 sq.m. in the garden.

Due to the proximity of all amenities, this property is ideal for renting in tourism but also for family life. Overall additional expenses borne by the Buyer of real estate in Croatia are around 7% of property cost in total, which includes: property transfer tax (3% of property value), agency/brokerage commission (3%+VAT on commission), advocate fee (cca 1%), notary fee, court registration fee and official certified translation expenses. Agency/brokerage agreement is signed prior to visiting properties.