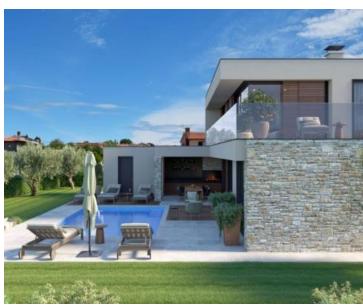

New contemporary villa in Poreč area, with Adriatic sea distant views, cca. 10 km from the sea! Total area is 208 sg.m. Land plot is 296 sg.m.

On the ground floor there is a covered entrance, an entrance hall, a toilet, a kitchen, spacious salon, a bedroom with an attached bathroom, and in the extension a covered terrace with a summer kitchen and a storage room. On the first floor there is an entrance hall, three bedrooms, bathrooms, storage rooms and two terraces, one of which is covered.

The villa will have underfloor heating and air conditioning.

There are two parking spaces and a swimming pool of 28 sq.m. in the garden.

Due to the proximity of all amenities, this property is ideal for renting in tourism but also for family life. Overall additional expenses borne by the Buyer of real estate in Croatia are around 7% of property cost in total, which includes: property transfer tax (3% of property value), agency/brokerage commission (3%+VAT on commission), advocate fee (cca 1%), notary fee, court registration fee and official certified translation expenses. Agency/brokerage agreement is signed prior to visiting properties.