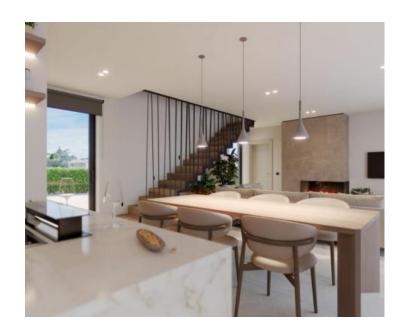

New contemporary villa in Poreč area, with Adriatic sea distant views, cca. 10 km from the sea! Total area is 208 sg.m. Land plot is 296 sg.m.

On the ground floor there is a covered entrance, an entrance hall, a toilet, a kitchen, spacious salon, a bedroom with an attached bathroom, and in the extension a covered terrace with a summer kitchen and a storage room. On the first floor there is an entrance hall, three bedrooms, bathrooms, storage rooms and two terraces, one of which is covered.