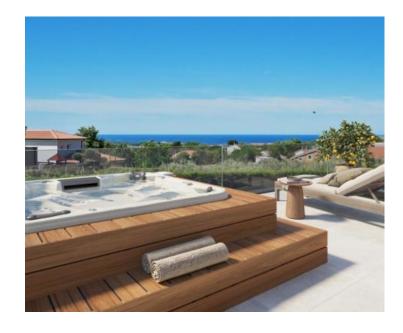

New contemporary villa in Poreč area, with Adriatic sea distant views, cca. 10 km from the sea! Total area is 208 sg.m. Land plot is 296 sg.m.

On the ground floor there is a covered entrance, an entrance hall, a toilet, a kitchen, spacious salon, a bedroom with an attached bathroom, and in the extension a covered terrace with a summer kitchen and a storage room. On the first floor there is an entrance hall, three bedrooms, bathrooms, storage rooms and two terraces, one of which is covered.