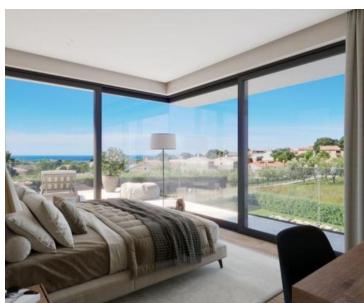

New contemporary villa in Poreč area, with Adriatic sea distant views, cca. 10 km from the sea! Total area is 208 sg.m. Land plot is 296 sg.m.

On the ground floor there is a covered entrance, an entrance hall, a toilet, a kitchen, spacious salon, a bedroom with an attached bathroom, and in the extension a covered terrace with a summer kitchen and a storage room. On the first floor there is an entrance hall, three bedrooms, bathrooms, storage rooms and two terraces, one of which is covered.