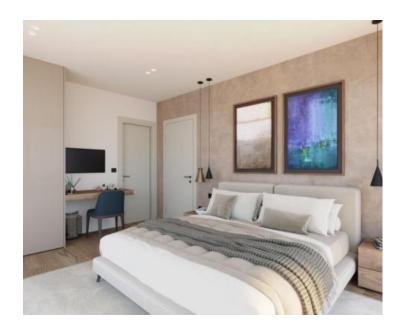

New contemporary villa in Poreč area, with Adriatic sea distant views, cca. 10 km from the sea! Total area is 208 sg.m. Land plot is 296 sg.m.

On the ground floor there is a covered entrance, an entrance hall, a toilet, a kitchen, spacious salon, a bedroom with an attached bathroom, and in the extension a covered terrace with a summer kitchen and a storage room. On the first floor there is an entrance hall, three bedrooms, bathrooms, storage rooms and two terraces, one of which is covered.