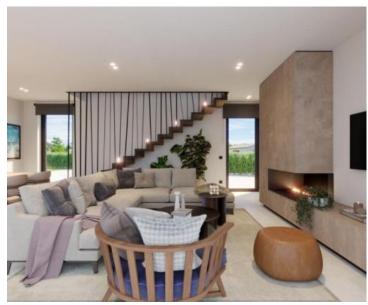

New contemporary villa in Poreč area, with Adriatic sea distant views, cca. 10 km from the sea! Total area is 208 sg.m. Land plot is 296 sg.m.

On the ground floor there is a covered entrance, an entrance hall, a toilet, a kitchen, spacious salon, a bedroom with an attached bathroom, and in the extension a covered terrace with a summer kitchen and a storage room. On the first floor there is an entrance hall, three bedrooms, bathrooms, storage rooms and two terraces, one of which is covered.

The villa will have underfloor heating and air conditioning.

There are two parking spaces and a swimming pool of 28 sq.m. in the garden.

Due to the proximity of all amenities, this property is ideal for renting in tourism but also for family life. Overall additional expenses borne by the Buyer of real estate in Croatia are around 7% of property cost in total, which includes: property transfer tax (3% of property value), agency/brokerage commission (3%+VAT on commission), advocate fee (cca 1%), notary fee, court registration fee and official certified translation expenses. Agency/brokerage agreement is signed prior to visiting properties.