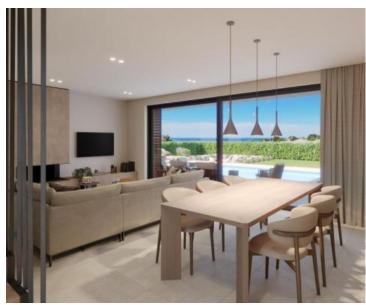

New contemporary villa in Poreč area, with Adriatic sea distant views, cca. 10 km from the sea! Total area is 208 sg.m. Land plot is 296 sg.m.

On the ground floor there is a covered entrance, an entrance hall, a toilet, a kitchen, spacious salon, a bedroom with an attached bathroom, and in the extension a covered terrace with a summer kitchen and a storage room. On the first floor there is an entrance hall, three bedrooms, bathrooms, storage rooms and two terraces, one of which is covered.

The villa will have underfloor heating and air conditioning.

There are two parking spaces and a swimming pool of 28 sq.m. in the garden.

Due to the proximity of all amenities, this property is ideal for renting in tourism but also for family life. Overall additional expenses borne by the Buyer of real estate in Croatia are around 7% of property cost in total, which includes: property transfer tax (3% of property value), agency/brokerage commission (3%+VAT on commission), advocate fee (cca 1%), notary fee, court registration fee and official certified translation expenses. Agency/brokerage agreement is signed prior to visiting properties.