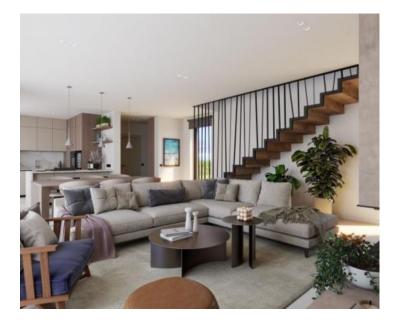

New contemporary villa in Poreč area, with Adriatic sea distant views, cca. 10 km from the sea! Total area is 208 sg.m. Land plot is 296 sg.m.

On the ground floor there is a covered entrance, an entrance hall, a toilet, a kitchen, spacious salon, a bedroom with an attached bathroom, and in the extension a covered terrace with a summer kitchen and a storage room. On the first floor there is an entrance hall, three bedrooms, bathrooms, storage rooms and two terraces, one of which is covered.