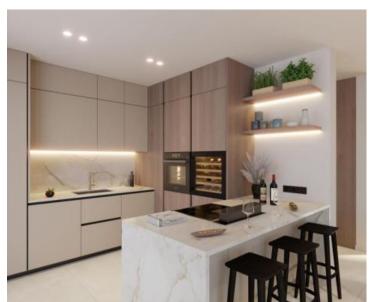

New contemporary villa in Poreč area, with Adriatic sea distant views, cca. 10 km from the sea! Total area is 208 sg.m. Land plot is 296 sg.m.

On the ground floor there is a covered entrance, an entrance hall, a toilet, a kitchen, spacious salon, a bedroom with an attached bathroom, and in the extension a covered terrace with a summer kitchen and a storage room. On the first floor there is an entrance hall, three bedrooms, bathrooms, storage rooms and two terraces, one of which is covered.