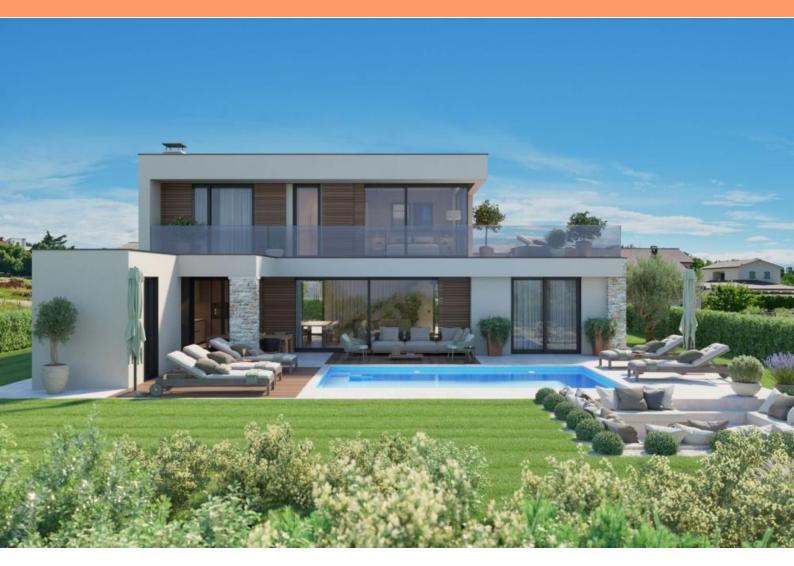

New contemporary villa in Poreč area, with Adriatic sea distant views, cca. 10 km from the sea! Total area is 208 sg.m. Land plot is 296 sg.m.

On the ground floor there is a covered entrance, an entrance hall, a toilet, a kitchen, spacious salon, a bedroom with an attached bathroom, and in the extension a covered terrace with a summer kitchen and a storage room. On the first floor there is an entrance hall, three bedrooms, bathrooms, storage rooms and two terraces, one of which is covered.

The villa will have underfloor heating and air conditioning.

There are two parking spaces and a swimming pool of 28 sq.m. in the garden.

Due to the proximity of all amenities, this property is ideal for renting in tourism but also for family life. Overall additional expenses borne by the Buyer of real estate in Croatia are around 7% of property cost in total, which includes: property transfer tax (3% of property value), agency/brokerage commission (3%+VAT on commission), advocate fee (cca 1%), notary fee, court registration fee and official certified translation expenses. Agency/brokerage agreement is signed prior to visiting properties.