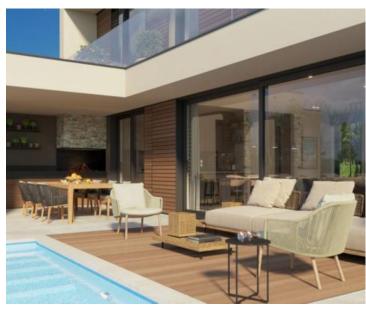

New contemporary villa in Poreč area, with Adriatic sea distant views, cca. 10 km from the sea! Total area is 208 sg.m. Land plot is 296 sg.m.

On the ground floor there is a covered entrance, an entrance hall, a toilet, a kitchen, spacious salon, a bedroom with an attached bathroom, and in the extension a covered terrace with a summer kitchen and a storage room. On the first floor there is an entrance hall, three bedrooms, bathrooms, storage rooms and two terraces, one of which is covered.

The villa will have underfloor heating and air conditioning.

There are two parking spaces and a swimming pool of 28 sq.m. in the garden.

Due to the proximity of all amenities, this property is ideal for renting in tourism but also for family life. Overall additional expenses borne by the Buyer of real estate in Croatia are around 7% of property cost in total, which includes: property transfer tax (3% of property value), agency/brokerage commission (3%+VAT on commission), advocate fee (cca 1%), notary fee, court registration fee and official certified translation expenses. Agency/brokerage agreement is signed prior to visiting properties.