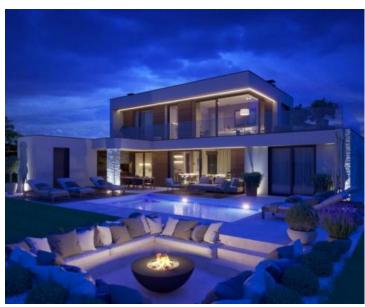

The villa will have underfloor heating and air conditioning.

There are two parking spaces and a swimming pool of 28 sq.m. in the garden.

Due to the proximity of all amenities, this property is ideal for renting in tourism but also for family life. Overall additional expenses borne by the Buyer of real estate in Croatia are around 7% of property cost in total, which includes: property transfer tax (3% of property value), agency/brokerage commission (3%+VAT on commission), advocate fee (cca 1%), notary fee, court registration fee and official certified translation expenses. Agency/brokerage agreement is signed prior to visiting properties.