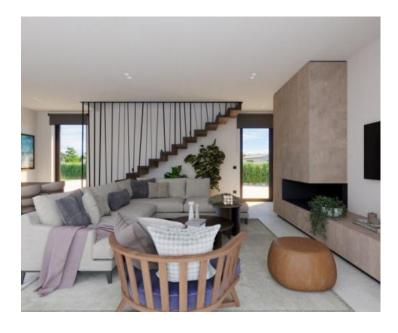

New contemporary villa in Poreč area, with Adriatic sea distant views, cca. 10 km from the sea! Total area is 208 sg.m. Land plot is 296 sg.m.

On the ground floor there is a covered entrance, an entrance hall, a toilet, a kitchen, spacious salon, a bedroom with an attached bathroom, and in the extension a covered terrace with a summer kitchen and a storage room. On the first floor there is an entrance hall, three bedrooms, bathrooms, storage rooms and two terraces, one of which is covered.