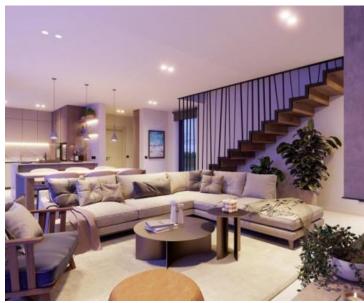

New contemporary villa in Poreč area, with Adriatic sea distant views, cca. 10 km from the sea! Total area is 208 sg.m. Land plot is 296 sg.m.

On the ground floor there is a covered entrance, an entrance hall, a toilet, a kitchen, spacious salon, a bedroom with an attached bathroom, and in the extension a covered terrace with a summer kitchen and a storage room. On the first floor there is an entrance hall, three bedrooms, bathrooms, storage rooms and two terraces, one of which is covered.