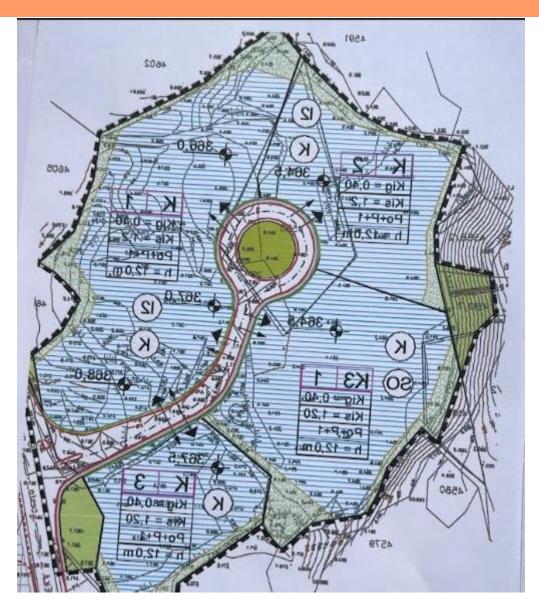

Total area is 21000 sq.m.

Price is 50 eur per sq.m.

**Building coefficients:** 

Kis 0,4

Kig 0,5

Overall additional expenses borne by the Buyer of real estate in Croatia are around 7% of property cost in total, which includes: property transfer tax (3% of property value), agency/brokerage commission (3%+VAT on commission), advocate fee (cca 1%), notary fee, court registration fee and official certified translation expenses. Agency/brokerage agreement is signed prior to visiting properties.