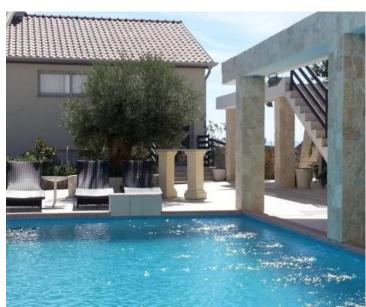

**Price** € 2 100 000

Villa with an impressive view of the sea and with swimming pool cca.1 km from the beach! Total area is 370 sq.m. Land plot is 1630 sqm.

This spacious property is ideal for renting or for a big family.

The villa has a large garden with several parking spaces, a garage, a basketball court, a heated covered swimming pool, an area for socializing, a gazebo and spacious terraces and a garden that make this villa very attractive for buyers who will buy the property for their own enjoyment. The villa is fully equipped and modernly decorated.