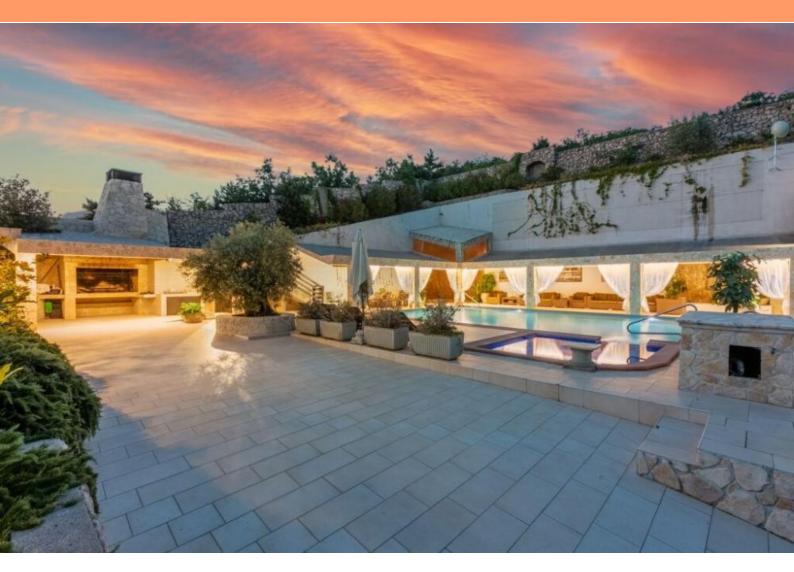

**Price** € 2 100 000

Villa with an impressive view of the sea and with swimming pool cca.1 km from the beach! Total area is 370 sq.m. Land plot is 1630 sqm.

This spacious property is ideal for renting or for a big family.

The villa is located on a beautiful hill with a view of the sea, surrounding islands and greenery. It consists of **4 apartments**, each 90 m2, which, fully furnished, bring very good numbers during the tourist season.

The villa has a large garden with several parking spaces, a garage, a basketball court, a heated covered swimming pool, an area for socializing, a gazebo and spacious terraces and a garden that make this villa very attractive for buyers who will buy the property for their own enjoyment. The villa is fully equipped and modernly decorated.