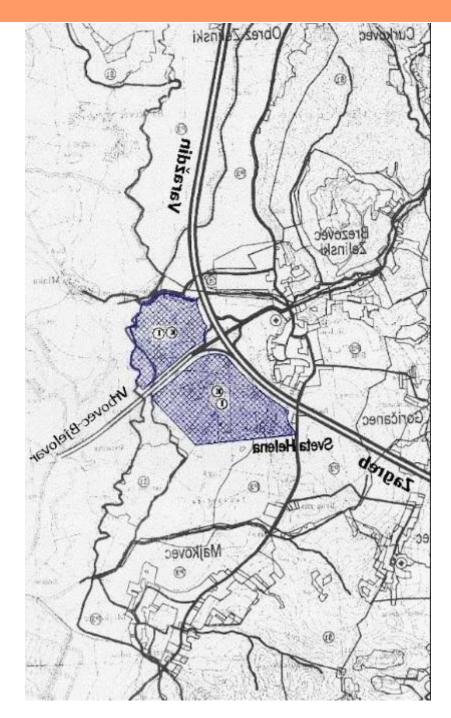

## Land plot Zagreb, Zagreb and Slavonija

Plot size Price 700000 sqm Price upon request

Huge land plot in Sv.Helena near Zagreb meant for industrial or commercial development. According to the Spatial Development Plan of the city of Sveti Ivan Zelina, the designation of the area is I and K where the economic and business purpose of construction is allowed, which means that the location also intended for the construction of shopping centers, storages, etc..

The Sveta Helena location is located at the Sveta Helena intersection of the Zagreb-Varaždin highway.

The location extends along the highway Zagreb Varaždin and the branch of the semi-highway towards Vrbovac.