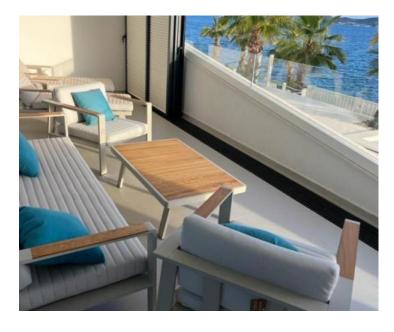

The apartment of net useful area of 127 sq.m. is located on the ground floor of a new luxury residence that also has an elevator.

It is completely decorated and equipped, and it offers an incredible view of the sea. The apartment consists of a hallway, three bedrooms, one of which has an en suite bathroom, another bathroom, a living room, a kitchen with a dining room, a pantry, and a loggia. The apartment also has 2 parking spaces, one outside and one in the garage.