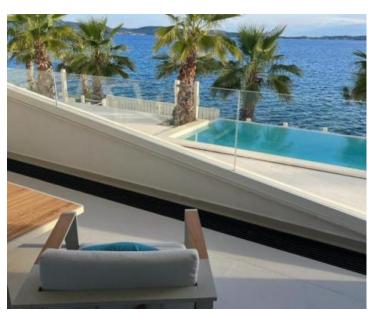

The apartment of net useful area of 127 sq.m. is located on the ground floor of a new luxury residence that also has an elevator.

It is completely decorated and equipped, and it offers an incredible view of the sea. The apartment consists of a hallway, three bedrooms, one of which has an en suite bathroom, another bathroom, a living room, a kitchen with a dining room, a pantry, and a loggia. The apartment also has 2 parking spaces, one outside and one in the garage.

There is also a common swimming pool for all tenants of the building. The apartment is sunny and oriented to the south, which ensures a pleasant atmosphere and an unforgettable view directly by the sea.