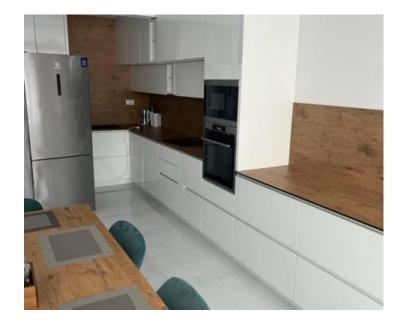

The apartment of net useful area of 127 sq.m. is located on the ground floor of a new luxury residence that also has an elevator.

It is completely decorated and equipped, and it offers an incredible view of the sea. The apartment consists of a hallway, three bedrooms, one of which has an en suite bathroom, another bathroom, a living room, a kitchen with a dining room, a pantry, and a loggia. The apartment also has 2 parking spaces, one outside and one in the garage.