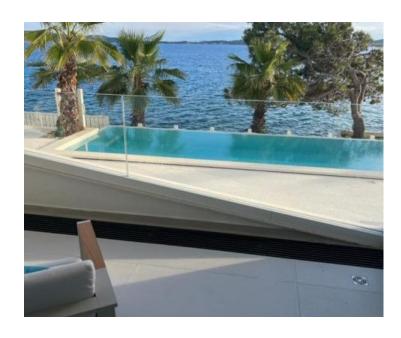

The apartment of net useful area of 127 sq.m. is located on the ground floor of a new luxury residence that also has an elevator.

It is completely decorated and equipped, and it offers an incredible view of the sea. The apartment consists of a hallway, three bedrooms, one of which has an en suite bathroom, another bathroom, a living room, a kitchen with a dining room, a pantry, and a loggia. The apartment also has 2 parking spaces, one outside and one in the garage.

There is also a common swimming pool for all tenants of the building. The apartment is sunny and oriented to the south, which ensures a pleasant atmosphere and an unforgettable view directly by the sea.