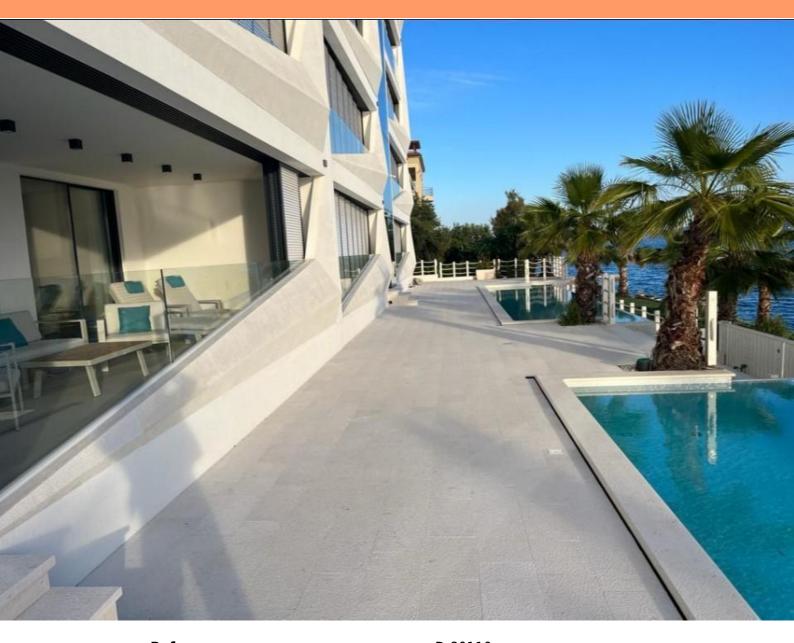

The apartment of net useful area of 127 sq.m. is located on the ground floor of a new luxury residence that also has an elevator.

It is completely decorated and equipped, and it offers an incredible view of the sea. The apartment consists of a hallway, three bedrooms, one of which has an en suite bathroom, another bathroom, a living room, a kitchen with a dining room, a pantry, and a loggia. The apartment also has 2 parking spaces, one outside and one in the garage.

There is also a common swimming pool for all tenants of the building. The apartment is sunny and oriented to the south, which ensures a pleasant atmosphere and an unforgettable view directly by the sea.