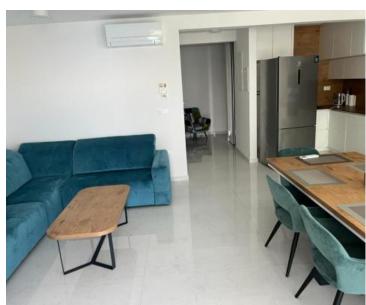

The apartment of net useful area of 127 sq.m. is located on the ground floor of a new luxury residence that also has an elevator.

It is completely decorated and equipped, and it offers an incredible view of the sea. The apartment consists of a hallway, three bedrooms, one of which has an en suite bathroom, another bathroom, a living room, a kitchen with a dining room, a pantry, and a loggia. The apartment also has 2 parking spaces, one outside and one in the garage.