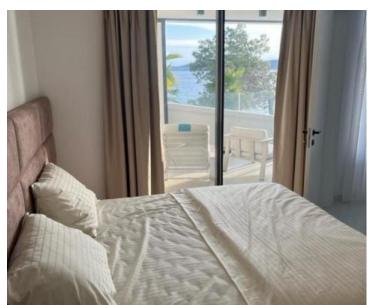

The apartment of net useful area of 127 sq.m. is located on the ground floor of a new luxury residence that also has an elevator.

It is completely decorated and equipped, and it offers an incredible view of the sea. The apartment consists of a hallway, three bedrooms, one of which has an en suite bathroom, another bathroom, a living room, a kitchen with a dining room, a pantry, and a loggia. The apartment also has 2 parking spaces, one outside and one in the garage.

There is also a common swimming pool for all tenants of the building. The apartment is sunny and oriented to the south, which ensures a pleasant atmosphere and an unforgettable view directly by the sea.