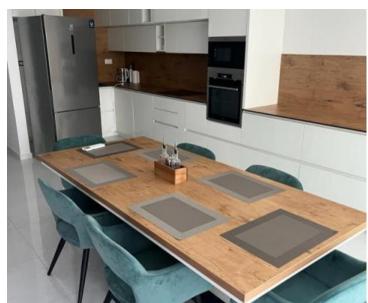

The apartment of net useful area of 127 sq.m. is located on the ground floor of a new luxury residence that also has an elevator.

It is completely decorated and equipped, and it offers an incredible view of the sea. The apartment consists of a hallway, three bedrooms, one of which has an en suite bathroom, another bathroom, a living room, a kitchen with a dining room, a pantry, and a loggia. The apartment also has 2 parking spaces, one outside and one in the garage.