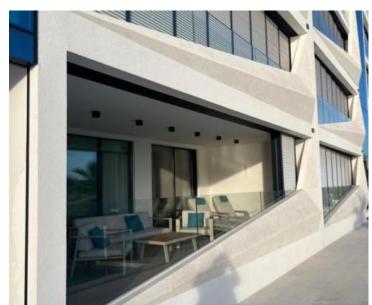

The apartment of net useful area of 127 sq.m. is located on the ground floor of a new luxury residence that also has an elevator.

It is completely decorated and equipped, and it offers an incredible view of the sea. The apartment consists of a hallway, three bedrooms, one of which has an en suite bathroom, another bathroom, a living room, a kitchen with a dining room, a pantry, and a loggia. The apartment also has 2 parking spaces, one outside and one in the garage.

There is also a common swimming pool for all tenants of the building. The apartment is sunny and oriented to the south, which ensures a pleasant atmosphere and an unforgettable view directly by the sea.