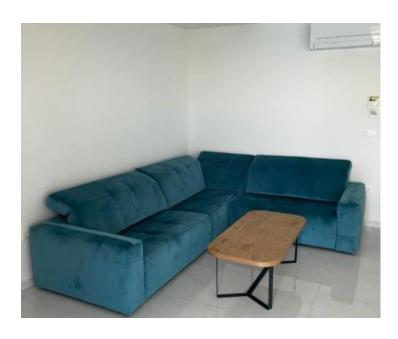

The apartment of net useful area of 127 sq.m. is located on the ground floor of a new luxury residence that also has an elevator.

It is completely decorated and equipped, and it offers an incredible view of the sea. The apartment consists of a hallway, three bedrooms, one of which has an en suite bathroom, another bathroom, a living room, a kitchen with a dining room, a pantry, and a loggia. The apartment also has 2 parking spaces, one outside and one in the garage.