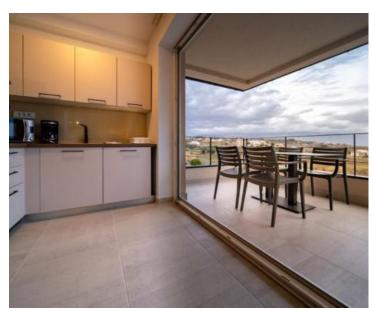

Each apartment is luxuriously equipped (floor heating, ceramic tiles, inverter air conditioner, small kitchen appliances, washing machines, smart LED TV 150 cm, LED lighting...), and consists of 2 bedrooms, living room, kitchen, bathroom/toilet and large terraces with a view of Lopar coastline.

The property was built with high-quality materials, is equipped with modern furniture and is sold fully furnished. Access to the building is via an asphalt road.

This touristic property is located in a fantastic and peaceful location near beautiful sandy beaches (less than 10 minutes on foot), and not far from the Lopar ferry port on the island of Rab.