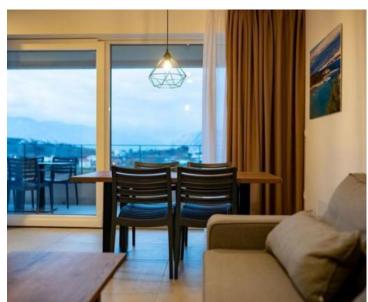

Each apartment is luxuriously equipped (floor heating, ceramic tiles, inverter air conditioner, small kitchen appliances, washing machines, smart LED TV 150 cm, LED lighting...), and consists of 2 bedrooms, living room, kitchen, bathroom/toilet and large terraces with a view of Lopar coastline.

The property was built with high-quality materials, is equipped with modern furniture and is sold fully furnished. Access to the building is via an asphalt road.

This touristic property is located in a fantastic and peaceful location near beautiful sandy beaches (less than 10 minutes on foot), and not far from the Lopar ferry port on the island of Rab.