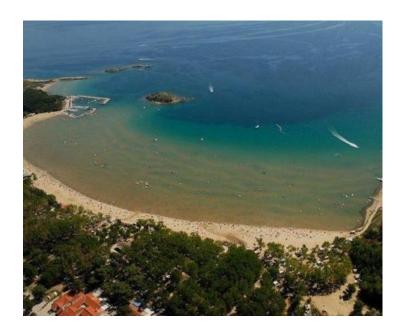

#### Famous beaches nearby:

-Paradise beach 800m (photo. 40,41)

The most attractive and famous beach in Rab is Paradise Beach located in Lopar, 12 km north of the town of Rab. This 2 km long sandy beach is characterized by a shallow, clean and warm sea and an abundance of various tourist attractions. It offers bathers rental of sunbeds and umbrellas, showers and changing rooms, a wide selection of sports at sea and on land, restaurants and bars, and facilities for children.