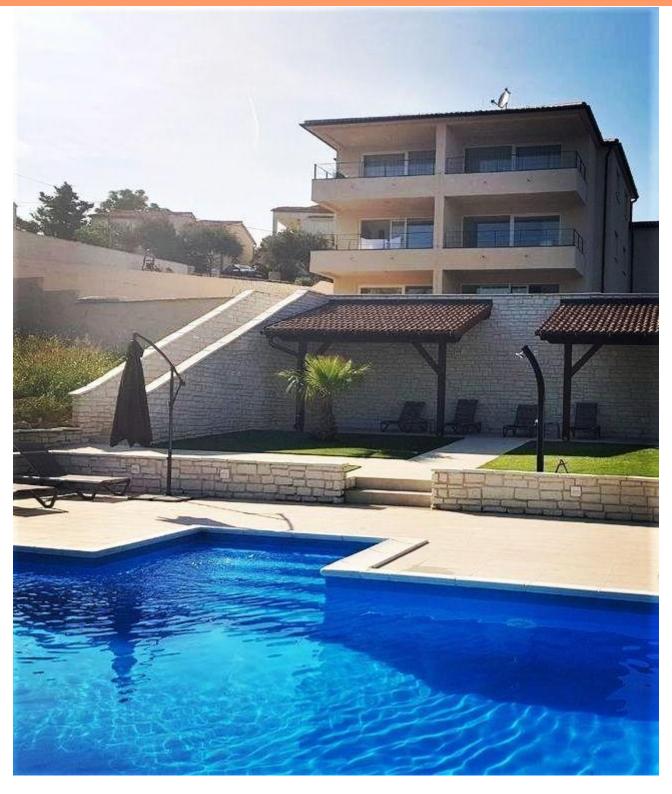

It consists of seven residential units (apartments), of which six are intended for rental and tourism, and one unit is intended for service (laundry room, storage room, janitor's apartment, etc.).

In the garden there is a covered terrace with a dining area equipped with a refrigerator, TV, music and grill equipment, and a swimming pool surrounded by a large sunbathing area with sunbeds and umbrellas. For entertainment and play for the youngest, there is also a children's playground and other necessary facilities for rest and relaxation.

Each apartment is luxuriously equipped (floor heating, ceramic tiles, inverter air conditioner, small kitchen appliances, washing machines, smart LED TV 150 cm, LED lighting...), and consists of 2 bedrooms, living room, kitchen, bathroom/toilet and large terraces with a view of Lopar coastline.