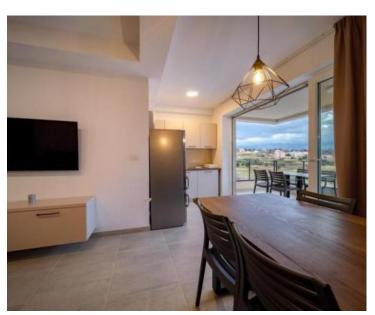

Each apartment is luxuriously equipped (floor heating, ceramic tiles, inverter air conditioner, small kitchen appliances, washing machines, smart LED TV 150 cm, LED lighting...), and consists of 2 bedrooms, living room, kitchen, bathroom/toilet and large terraces with a view of Lopar coastline.