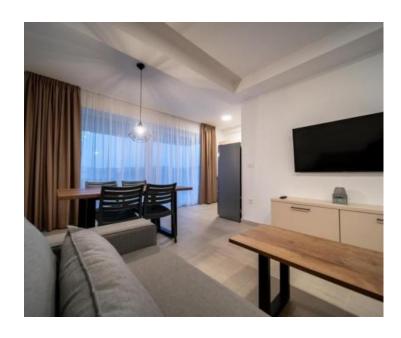

Each apartment is luxuriously equipped (floor heating, ceramic tiles, inverter air conditioner, small kitchen appliances, washing machines, smart LED TV 150 cm, LED lighting...), and consists of 2 bedrooms, living room, kitchen, bathroom/toilet and large terraces with a view of Lopar coastline.

The property was built with high-quality materials, is equipped with modern furniture and is sold fully furnished. Access to the building is via an asphalt road.

This touristic property is located in a fantastic and peaceful location near beautiful sandy beaches (less than 10 minutes on foot), and not far from the Lopar ferry port on the island of Rab.