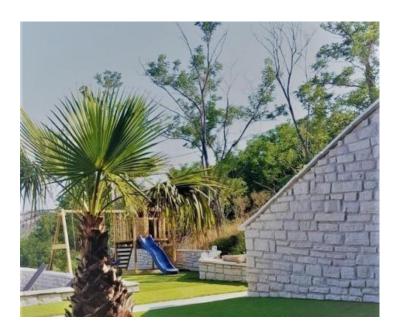

It consists of seven residential units (apartments), of which six are intended for rental and tourism, and one unit is intended for service (laundry room, storage room, janitor's apartment, etc.).

In the garden there is a covered terrace with a dining area equipped with a refrigerator, TV, music and grill equipment, and a swimming pool surrounded by a large sunbathing area with sunbeds and umbrellas. For entertainment and play for the youngest, there is also a children's playground and other necessary facilities for rest and relaxation.