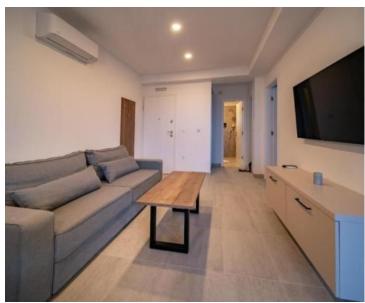

Each apartment is luxuriously equipped (floor heating, ceramic tiles, inverter air conditioner, small kitchen appliances, washing machines, smart LED TV 150 cm, LED lighting...), and consists of 2 bedrooms, living room, kitchen, bathroom/toilet and large terraces with a view of Lopar coastline.