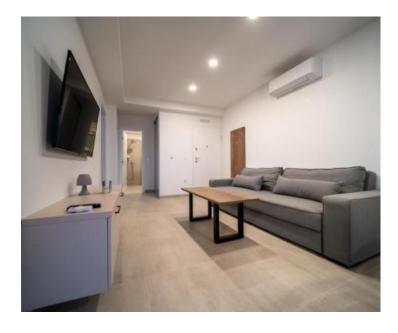

Each apartment is luxuriously equipped (floor heating, ceramic tiles, inverter air conditioner, small kitchen appliances, washing machines, smart LED TV 150 cm, LED lighting...), and consists of 2 bedrooms, living room, kitchen, bathroom/toilet and large terraces with a view of Lopar coastline.

The property was built with high-quality materials, is equipped with modern furniture and is sold fully furnished. Access to the building is via an asphalt road.

This touristic property is located in a fantastic and peaceful location near beautiful sandy beaches (less than 10 minutes on foot), and not far from the Lopar ferry port on the island of Rab.