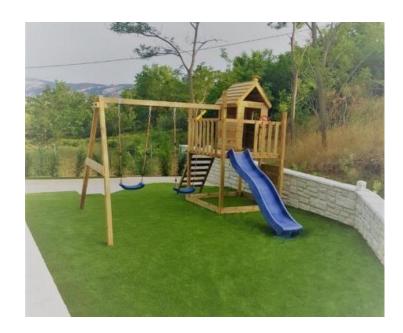

It consists of seven residential units (apartments), of which six are intended for rental and tourism, and one unit is intended for service (laundry room, storage room, janitor's apartment, etc.).

In the garden there is a covered terrace with a dining area equipped with a refrigerator, TV, music and grill equipment, and a swimming pool surrounded by a large sunbathing area with sunbeds and umbrellas. For entertainment and play for the youngest, there is also a children's playground and other necessary facilities for rest and relaxation.