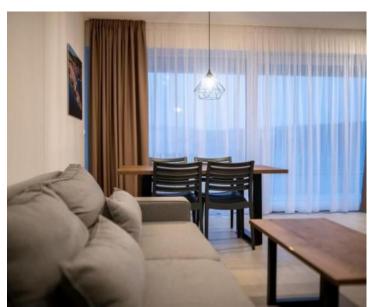

Each apartment is luxuriously equipped (floor heating, ceramic tiles, inverter air conditioner, small kitchen appliances, washing machines, smart LED TV 150 cm, LED lighting...), and consists of 2 bedrooms, living room, kitchen, bathroom/toilet and large terraces with a view of Lopar coastline.

The property was built with high-quality materials, is equipped with modern furniture and is sold fully furnished. Access to the building is via an asphalt road.

This touristic property is located in a fantastic and peaceful location near beautiful sandy beaches (less than 10 minutes on foot), and not far from the Lopar ferry port on the island of Rab.