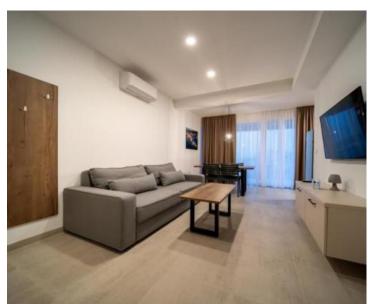

Each apartment is luxuriously equipped (floor heating, ceramic tiles, inverter air conditioner, small kitchen appliances, washing machines, smart LED TV 150 cm, LED lighting...), and consists of 2 bedrooms, living room, kitchen, bathroom/toilet and large terraces with a view of Lopar coastline.

The property was built with high-quality materials, is equipped with modern furniture and is sold fully furnished. Access to the building is via an asphalt road.

This touristic property is located in a fantastic and peaceful location near beautiful sandy beaches (less than 10 minutes on foot), and not far from the Lopar ferry port on the island of Rab.