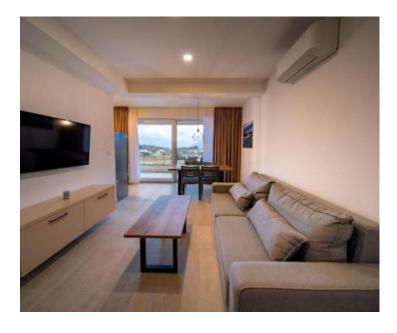

Each apartment is luxuriously equipped (floor heating, ceramic tiles, inverter air conditioner, small kitchen appliances, washing machines, smart LED TV 150 cm, LED lighting...), and consists of 2 bedrooms, living room, kitchen, bathroom/toilet and large terraces with a view of Lopar coastline.