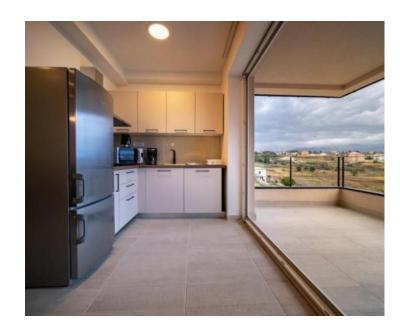

Each apartment is luxuriously equipped (floor heating, ceramic tiles, inverter air conditioner, small kitchen appliances, washing machines, smart LED TV 150 cm, LED lighting...), and consists of 2 bedrooms, living room, kitchen, bathroom/toilet and large terraces with a view of Lopar coastline.

The property was built with high-quality materials, is equipped with modern furniture and is sold fully furnished. Access to the building is via an asphalt road.

This touristic property is located in a fantastic and peaceful location near beautiful sandy beaches (less than 10 minutes on foot), and not far from the Lopar ferry port on the island of Rab.