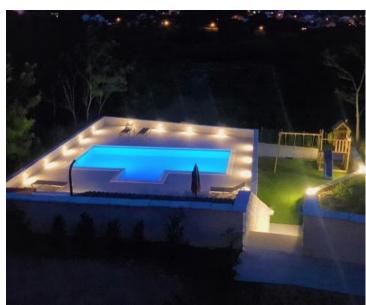

It consists of seven residential units (apartments), of which six are intended for rental and tourism, and one unit is intended for service (laundry room, storage room, janitor's apartment, etc.).

In the garden there is a covered terrace with a dining area equipped with a refrigerator, TV, music and grill equipment, and a swimming pool surrounded by a large sunbathing area with sunbeds and umbrellas. For entertainment and play for the youngest, there is also a children's playground and other necessary facilities for rest and relaxation.