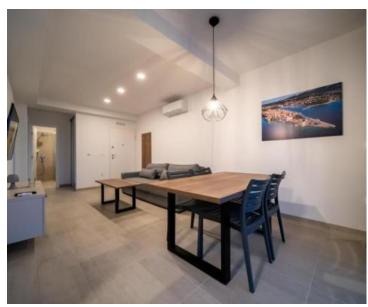

Each apartment is luxuriously equipped (floor heating, ceramic tiles, inverter air conditioner, small kitchen appliances, washing machines, smart LED TV 150 cm, LED lighting...), and consists of 2 bedrooms, living room, kitchen, bathroom/toilet and large terraces with a view of Lopar coastline.

The property was built with high-quality materials, is equipped with modern furniture and is sold fully furnished. Access to the building is via an asphalt road.

This touristic property is located in a fantastic and peaceful location near beautiful sandy beaches (less than 10 minutes on foot), and not far from the Lopar ferry port on the island of Rab.