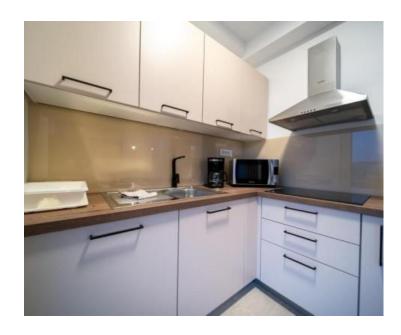

Each apartment is luxuriously equipped (floor heating, ceramic tiles, inverter air conditioner, small kitchen appliances, washing machines, smart LED TV 150 cm, LED lighting...), and consists of 2 bedrooms, living room, kitchen, bathroom/toilet and large terraces with a view of Lopar coastline.