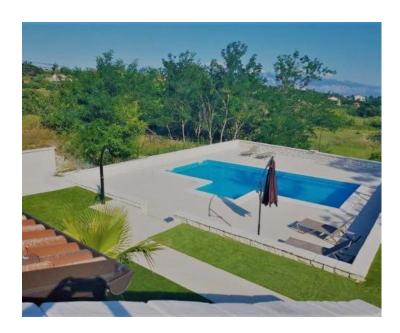

It consists of seven residential units (apartments), of which six are intended for rental and tourism, and one unit is intended for service (laundry room, storage room, janitor's apartment, etc.).

In the garden there is a covered terrace with a dining area equipped with a refrigerator, TV, music and grill equipment, and a swimming pool surrounded by a large sunbathing area with sunbeds and umbrellas. For entertainment and play for the youngest, there is also a children's playground and other necessary facilities for rest and relaxation.