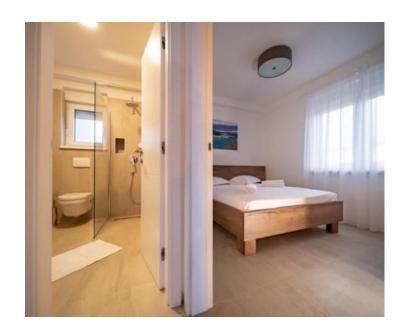

Each apartment is luxuriously equipped (floor heating, ceramic tiles, inverter air conditioner, small kitchen appliances, washing machines, smart LED TV 150 cm, LED lighting...), and consists of 2 bedrooms, living room, kitchen, bathroom/toilet and large terraces with a view of Lopar coastline.