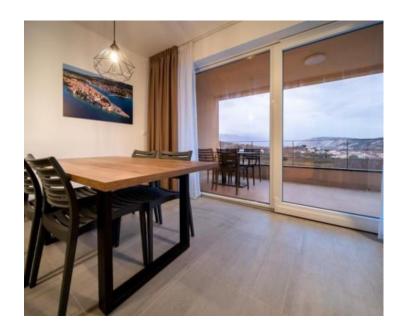

Each apartment is luxuriously equipped (floor heating, ceramic tiles, inverter air conditioner, small kitchen appliances, washing machines, smart LED TV 150 cm, LED lighting...), and consists of 2 bedrooms, living room, kitchen, bathroom/toilet and large terraces with a view of Lopar coastline.

The property was built with high-quality materials, is equipped with modern furniture and is sold fully furnished. Access to the building is via an asphalt road.

This touristic property is located in a fantastic and peaceful location near beautiful sandy beaches (less than 10 minutes on foot), and not far from the Lopar ferry port on the island of Rab.