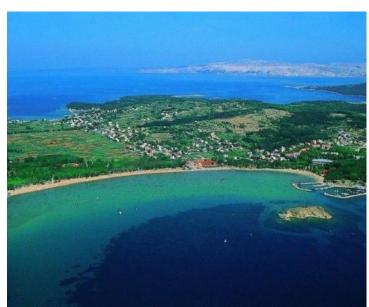

#### Famous beaches nearby:

-Paradise beach 800m (photo. 40,41)

The most attractive and famous beach in Rab is Paradise Beach located in Lopar, 12 km north of the town of Rab. This 2 km long sandy beach is characterized by a shallow, clean and warm sea and an abundance of various tourist attractions. It offers bathers rental of sunbeds and umbrellas, showers and changing rooms, a wide selection of sports at sea and on land, restaurants and bars, and facilities for children.