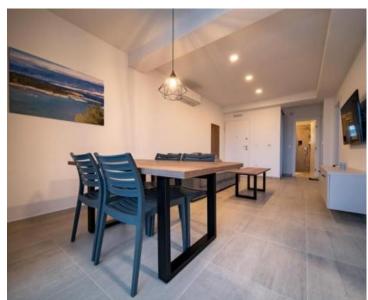

Each apartment is luxuriously equipped (floor heating, ceramic tiles, inverter air conditioner, small kitchen appliances, washing machines, smart LED TV 150 cm, LED lighting...), and consists of 2 bedrooms, living room, kitchen, bathroom/toilet and large terraces with a view of Lopar coastline.

The property was built with high-quality materials, is equipped with modern furniture and is sold fully furnished. Access to the building is via an asphalt road.

This touristic property is located in a fantastic and peaceful location near beautiful sandy beaches (less than 10 minutes on foot), and not far from the Lopar ferry port on the island of Rab.