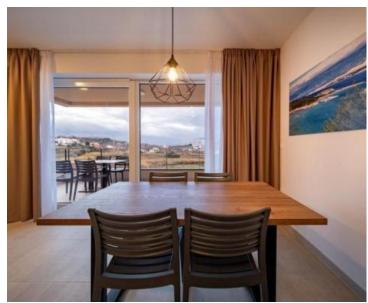

Each apartment is luxuriously equipped (floor heating, ceramic tiles, inverter air conditioner, small kitchen appliances, washing machines, smart LED TV 150 cm, LED lighting...), and consists of 2 bedrooms, living room, kitchen, bathroom/toilet and large terraces with a view of Lopar coastline.

The property was built with high-quality materials, is equipped with modern furniture and is sold fully furnished. Access to the building is via an asphalt road.

This touristic property is located in a fantastic and peaceful location near beautiful sandy beaches (less than 10 minutes on foot), and not far from the Lopar ferry port on the island of Rab.