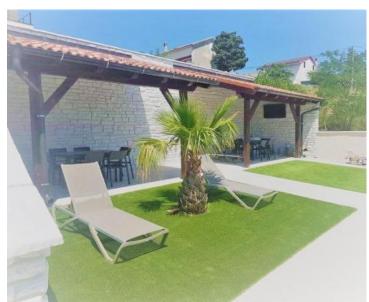

It consists of seven residential units (apartments), of which six are intended for rental and tourism, and one unit is intended for service (laundry room, storage room, janitor's apartment, etc.).

In the garden there is a covered terrace with a dining area equipped with a refrigerator, TV, music and grill equipment, and a swimming pool surrounded by a large sunbathing area with sunbeds and umbrellas. For entertainment and play for the youngest, there is also a children's playground and other necessary facilities for rest and relaxation.

Each apartment is luxuriously equipped (floor heating, ceramic tiles, inverter air conditioner, small kitchen appliances, washing machines, smart LED TV 150 cm, LED lighting...), and consists of 2 bedrooms, living room, kitchen, bathroom/toilet and large terraces with a view of Lopar coastline.