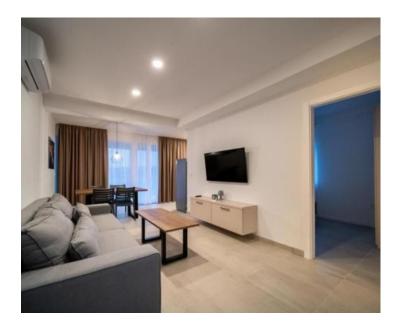

Each apartment is luxuriously equipped (floor heating, ceramic tiles, inverter air conditioner, small kitchen appliances, washing machines, smart LED TV 150 cm, LED lighting...), and consists of 2 bedrooms, living room, kitchen, bathroom/toilet and large terraces with a view of Lopar coastline.