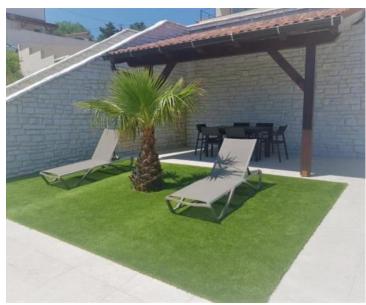

It consists of seven residential units (apartments), of which six are intended for rental and tourism, and one unit is intended for service (laundry room, storage room, janitor's apartment, etc.).

In the garden there is a covered terrace with a dining area equipped with a refrigerator, TV, music and grill equipment, and a swimming pool surrounded by a large sunbathing area with sunbeds and umbrellas. For entertainment and play for the youngest, there is also a children's playground and other necessary facilities for rest and relaxation.

Each apartment is luxuriously equipped (floor heating, ceramic tiles, inverter air conditioner, small kitchen appliances, washing machines, smart LED TV 150 cm, LED lighting...), and consists of 2 bedrooms, living room, kitchen, bathroom/toilet and large terraces with a view of Lopar coastline.