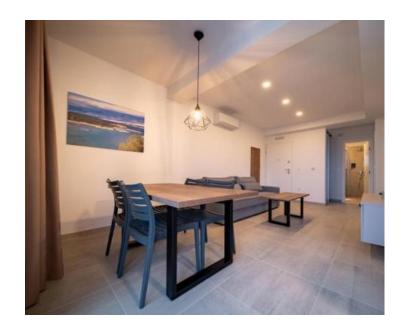

Each apartment is luxuriously equipped (floor heating, ceramic tiles, inverter air conditioner, small kitchen appliances, washing machines, smart LED TV 150 cm, LED lighting...), and consists of 2 bedrooms, living room, kitchen, bathroom/toilet and large terraces with a view of Lopar coastline.