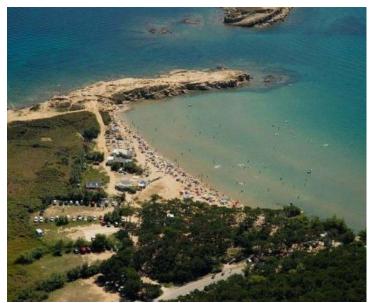

-Livačina 1500m (photo. 42,43)

At the other end of Rajska plaža, you will find the sandy Livačina beach, located near a pine forest, with several restaurants offering refreshing drinks and delicious food. This is a real paradise for connoisseurs.