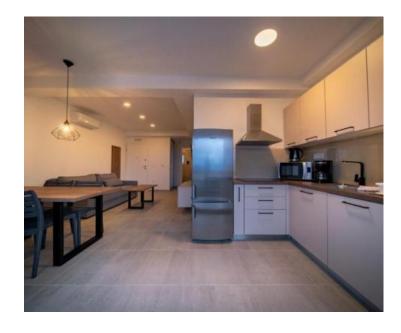

Each apartment is luxuriously equipped (floor heating, ceramic tiles, inverter air conditioner, small kitchen appliances, washing machines, smart LED TV 150 cm, LED lighting...), and consists of 2 bedrooms, living room, kitchen, bathroom/toilet and large terraces with a view of Lopar coastline.

The property was built with high-quality materials, is equipped with modern furniture and is sold fully furnished. Access to the building is via an asphalt road.

This touristic property is located in a fantastic and peaceful location near beautiful sandy beaches (less than 10 minutes on foot), and not far from the Lopar ferry port on the island of Rab.