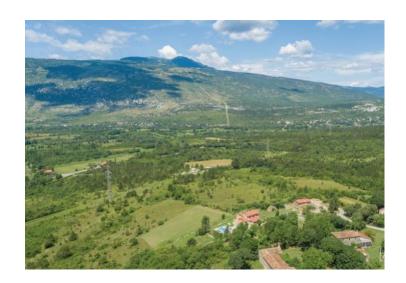

Ref RE-U-10935 Type Land plot

RegionIstria > Rabac-LabinLocationKostrčani, Kršan

Front line No Sea view No

**Distance to sea** 25000 m

**Floorspace** 90000 sqm **Price** € 230 000

Advantageous urban + agro land in Kostrčani, Kršan with distant sea views!

For sale is a large complex of agricultural land comprising 85,199 m2 and construction land comprising 5,058 m2.

Within the whole complex there is also a land plot of 416 m2 with an old house with a floor plan of 63 m2.