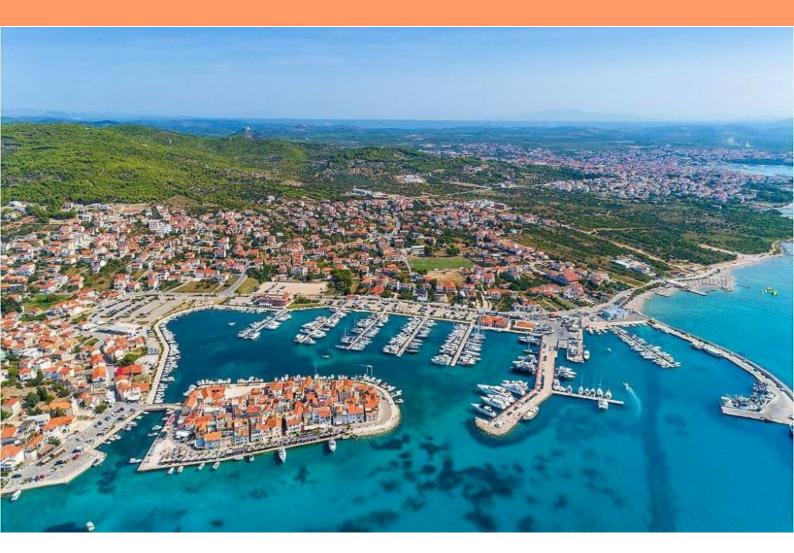

**Ref** RE-LB-IRO1508

Type Land plot

**Region** Dalmatia > Sibenik

LocationTribunjFront lineNoSea viewYesDistance to sea500 m

 Plot size
 903 sqm

 Price
 € 240 000

Reasonably priced building land plot in a quiet bay 500 meters from the sea in the immediate vicinity of charming town of Tribunj, which is located 12 km away from the historic town of Šibenik, one of the most beautiful towns on the Adriatic.

It is quiet destination without noise that attracts with its turquoise color, exceptional cleanliness and the warmth of the Adriatic sea.

The land plot has an area of 903 m2 and a good shape.

It has an asphalt road access.