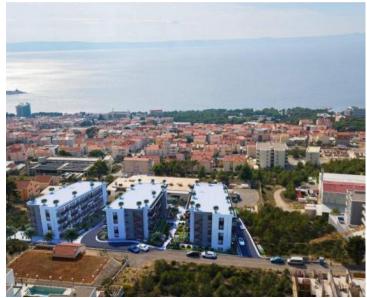

Semiramide gardens modern new complex that brings a touch of freshness and original architectural solutions to the world of real estate in Makarska!

This luxury residence consists of 3 luxury buildings with a total of 120 apartments (40 per building) and 144 garage parking spaces.