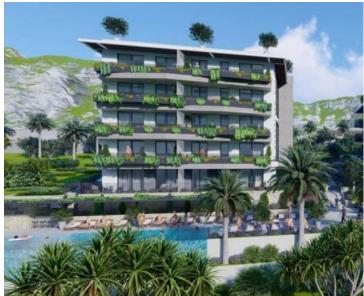

Semiramide gardens modern new complex that brings a touch of freshness and original architectural solutions to the world of real estate in Makarska!

This luxury residence consists of 3 luxury buildings with a total of 120 apartments (40 per building) and 144 garage parking spaces.

The complex contains 2 outdoor swimming pools, jacuzzi pools, a children's playroom and a cocktail bar, which will provide future tenants with plenty of entertainment and opportunities to relax.

The vision is to create the highest standard of urban living and, in addition to comfort and privacy, provide tenants with more free time for themselves and healthy lifestyle habits.