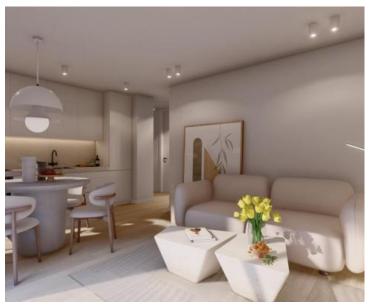

Apartment S001 has an area of 82.01 m2 and is located on the ground floor of the building. It consists of: hallway, living room, kitchen, dining room, three bedrooms, bathroom, additional toilet, two terraces and a garden of 14.63 m2.