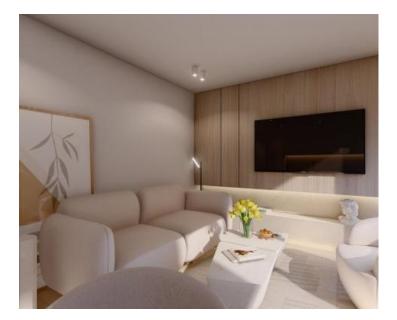

Apartment S001 has an area of 82.01 m2 and is located on the ground floor of the building. It consists of: hallway, living room, kitchen, dining room, three bedrooms, bathroom, additional toilet, two terraces and a garden of 14.63 m2.