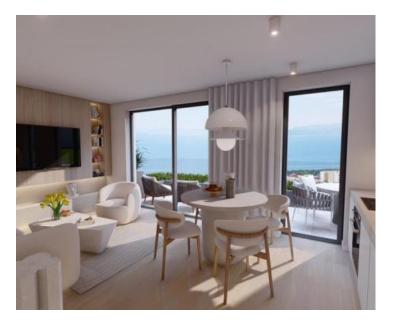

Apartment S001 has an area of 82.01 m2 and is located on the ground floor of the building. It consists of: hallway, living room, kitchen, dining room, three bedrooms, bathroom, additional toilet, two terraces and a garden of 14.63 m2.