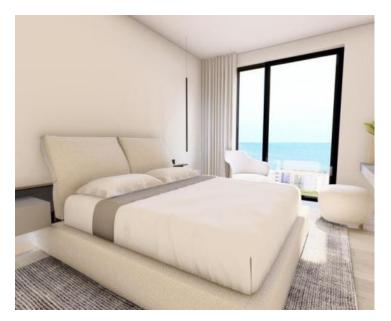

Apartment S001 has an area of 82.01 m2 and is located on the ground floor of the building. It consists of: hallway, living room, kitchen, dining room, three bedrooms, bathroom, additional toilet, two terraces and a garden of 14.63 m2.