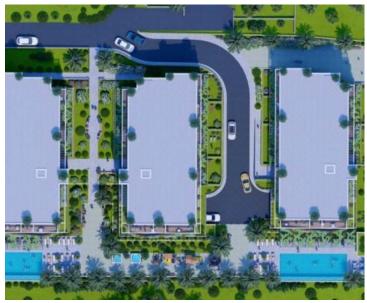

Semiramide gardens modern new complex that brings a touch of freshness and original architectural solutions to the world of real estate in Makarska!

This luxury residence consists of 3 luxury buildings with a total of 120 apartments (40 per building) and 144 garage parking spaces.

The complex contains 2 outdoor swimming pools, jacuzzi pools, a children's playroom and a cocktail bar, which will provide future tenants with plenty of entertainment and opportunities to relax.

The vision is to create the highest standard of urban living and, in addition to comfort and privacy, provide tenants with more free time for themselves and healthy lifestyle habits.