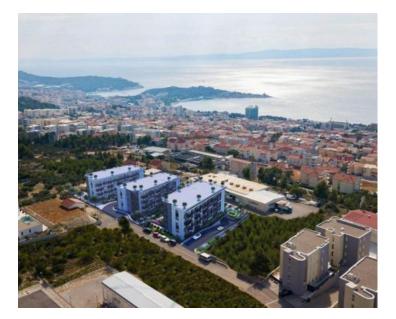

Semiramide gardens modern new complex that brings a touch of freshness and original architectural solutions to the world of real estate in Makarska!

This luxury residence consists of 3 luxury buildings with a total of 120 apartments (40 per building) and 144 garage parking spaces.