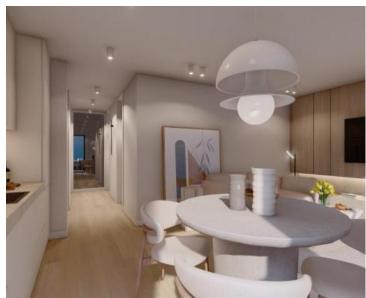

Apartment S001 has an area of 82.01 m2 and is located on the ground floor of the building. It consists of: hallway, living room, kitchen, dining room, three bedrooms, bathroom, additional toilet, two terraces and a garden of 14.63 m2.