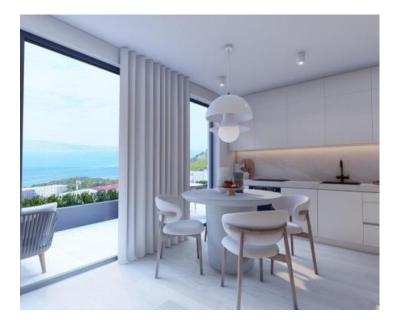

Apartment S001 has an area of 82.01 m2 and is located on the ground floor of the building. It consists of: hallway, living room, kitchen, dining room, three bedrooms, bathroom, additional toilet, two terraces and a garden of 14.63 m2.