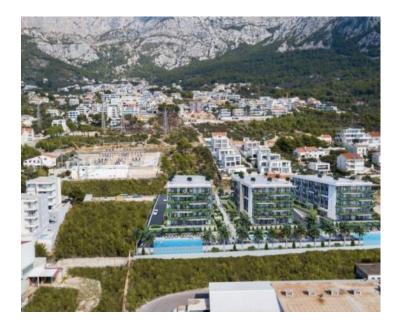

Semiramide gardens modern new complex that brings a touch of freshness and original architectural solutions to the world of real estate in Makarska!

This luxury residence consists of 3 luxury buildings with a total of 120 apartments (40 per building) and 144 garage parking spaces.

The complex contains 2 outdoor swimming pools, jacuzzi pools, a children's playroom and a cocktail bar, which will provide future tenants with plenty of entertainment and opportunities to relax.

The vision is to create the highest standard of urban living and, in addition to comfort and privacy, provide tenants with more free time for themselves and healthy lifestyle habits.