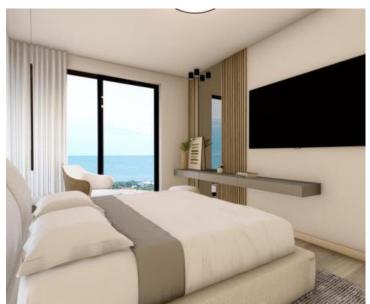

Apartment S001 has an area of 82.01 m2 and is located on the ground floor of the building. It consists of: hallway, living room, kitchen, dining room, three bedrooms, bathroom, additional toilet, two terraces and a garden of 14.63 m2.