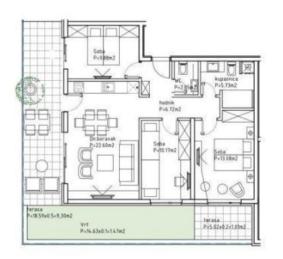

Apartment S001 has an area of 82.01 m2 and is located on the ground floor of the building. It consists of: hallway, living room, kitchen, dining room, three bedrooms, bathroom, additional toilet, two terraces and a garden of 14.63 m2.