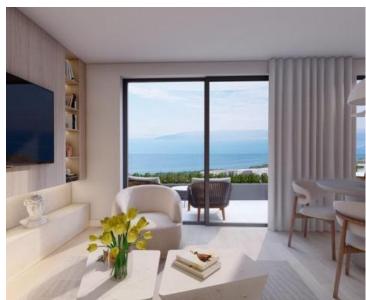

Apartment S001 has an area of 82.01 m2 and is located on the ground floor of the building. It consists of: hallway, living room, kitchen, dining room, three bedrooms, bathroom, additional toilet, two terraces and a garden of 14.63 m2.