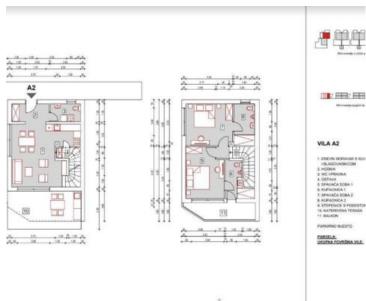

Total area of land is 9700 sq.m.

Project has foreseen construction of 10 modern semi-detached villas with swimming pools.

It is the second stage of already constructed and sold successful project.

Price is 270 eur per sq.m.