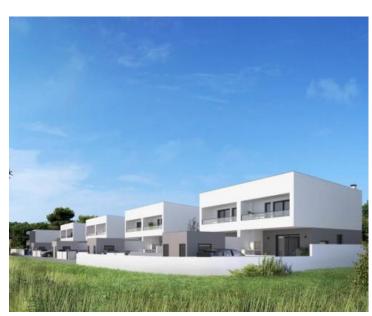

Total area of land is 9700 sq.m.

Project has foreseen construction of 10 modern semi-detached villas with swimming pools.

It is the second stage of already constructed and sold successful project.

Price is 270 eur per sq.m.

The pictures attached show the first stage of the project and it's position. The idea and general concept for the 2d stage will be the same.

Overall additional expenses borne by the Buyer of real estate in Croatia are around 7% of property cost in total, which includes: property transfer tax (3% of property value), agency/brokerage commission (3%+VAT on commission), advocate fee (cca 1%), notary fee, court registration fee and official certified translation expenses. Agency/brokerage agreement is signed prior to visiting properties.