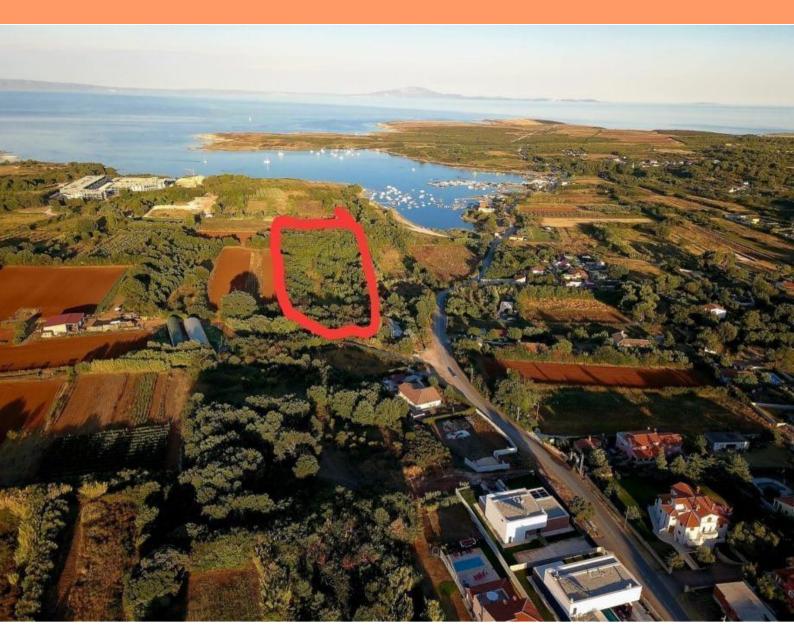

**Ref** RE-AB-PO-LIZ

**Type** Investment project

RegionIstria > PulaLocationLiznjan

Front lineNoSea viewYesDistance to sea500 m

 Plot size
 9700 sqm

 Price
 € 2 619 000

Investment project just 500 meters from the sea in rapidly developing Liznjan, only 10 km from Pula and cca. 5 km from international airport.

Total area of land is 9700 sq.m.

Project has foreseen construction of 10 modern semi-detached villas with swimming pools.

It is the second stage of already constructed and sold successful project.

Price is 270 eur per sq.m.

The pictures attached show the first stage of the project and it's position. The idea and general concept for the 2d stage will be the same.

Overall additional expenses borne by the Buyer of real estate in Croatia are around 7% of property cost in total, which includes: property transfer tax (3% of property value), agency/brokerage commission (3%+VAT on commission), advocate fee (cca 1%), notary fee, court registration fee and official certified translation expenses. Agency/brokerage agreement is signed prior to visiting properties.