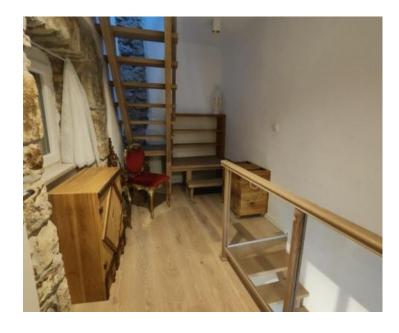

The house itself, like everything in the surroundings, is built on the rocks, which gives it an additional autochthonous feel of Croatia.

It consists of a ground floor where there is a kitchen with a dining room and a bathroom.

Upstairs there is a bedroom and one smaller additional room. On the next floor there is a living room with a view of the sea.

The house is very carefully arranged. Rustic with modern elements prevails.

All the wooden work in the house is handmade, made of Slavonian oak. DanKuchen kitchen, air-conditioned on each floor.

There is preparation for a fireplace in the living room.

Unique!

Overall additional expenses borne by the Buyer of real estate in Croatia are around 7% of property cost in total, which includes: property transfer tax (3% of property value), agency/brokerage commission (3%+VAT on commission), advocate fee (cca 1%), notary fee, court registration fee and official certified translation expenses. Agency/brokerage agreement is signed prior to visiting properties.