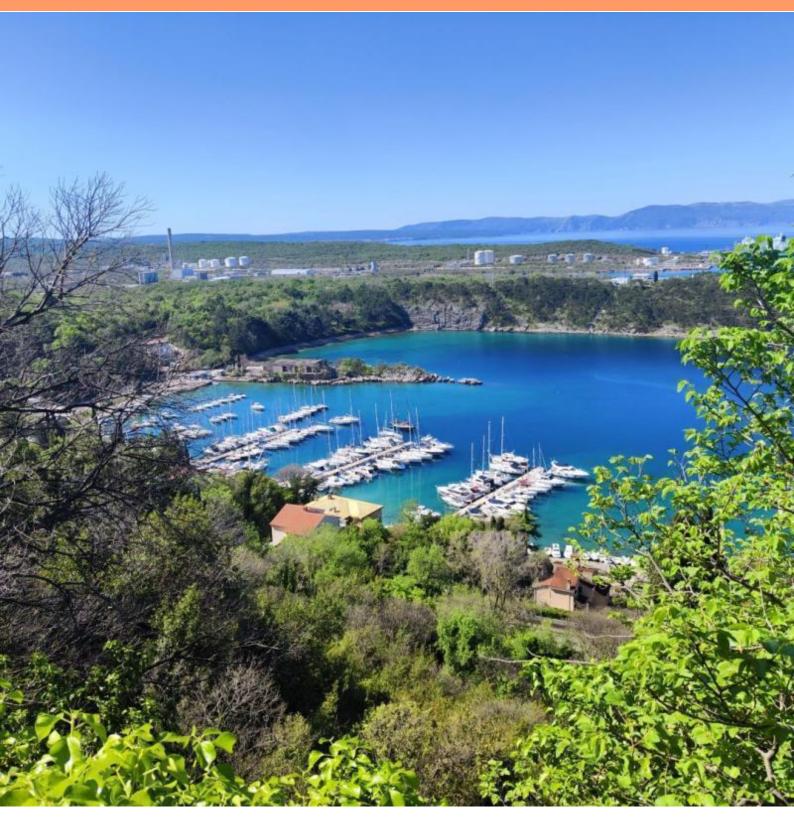

Ref RE-U-21134

Tel: +385 91 357 3071 Viber, Whatsapp info@adrionika.com www.adrionika.com

**Type** House

**Region** Kvarner > Island Krk

LocationOmišaljFront lineNoSea viewYesDistance to sea300 mFloorspace54 sqm

No. of bedrooms 1
No. of bathrooms 1

**Price** € 190 000

How in Omisalj with sea views! Views were really incredible 100 years ago! Total area is 54 sq.m.

Completely remodelled and equipped, it represents a very rare opportunity.

The house itself, like everything in the surroundings, is built on the rocks, which gives it an additional autochthonous feel of Croatia.

It consists of a ground floor where there is a kitchen with a dining room and a bathroom.