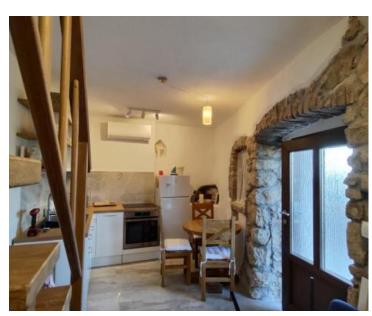

Upstairs there is a bedroom and one smaller additional room. On the next floor there is a living room with a view of the sea.

The house is very carefully arranged. Rustic with modern elements prevails.

All the wooden work in the house is handmade, made of Slavonian oak. DanKuchen kitchen, air-conditioned on each floor.

There is preparation for a fireplace in the living room.

Unique!

Overall additional expenses borne by the Buyer of real estate in Croatia are around 7% of property cost in total, which includes: property transfer tax (3% of property value), agency/brokerage commission (3%+VAT on commission), advocate fee (cca 1%), notary fee, court registration fee and official certified translation expenses. Agency/brokerage agreement is signed prior to visiting properties.