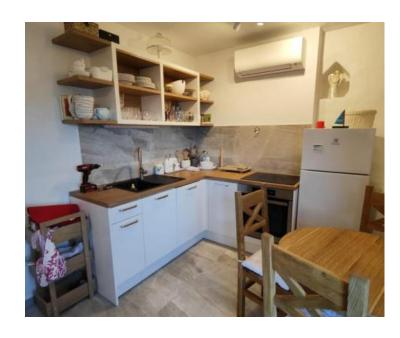

The house itself, like everything in the surroundings, is built on the rocks, which gives it an additional autochthonous feel of Croatia.

It consists of a ground floor where there is a kitchen with a dining room and a bathroom.

All the wooden work in the house is handmade, made of Slavonian oak. DanKuchen kitchen, air-conditioned on each floor.

There is preparation for a fireplace in the living room.

Unique!

Overall additional expenses borne by the Buyer of real estate in Croatia are around 7% of property cost in total, which includes: property transfer tax (3% of property value), agency/brokerage commission (3%+VAT on commission), advocate fee (cca 1%), notary fee, court registration fee and official certified translation expenses. Agency/brokerage agreement is signed prior to visiting properties.