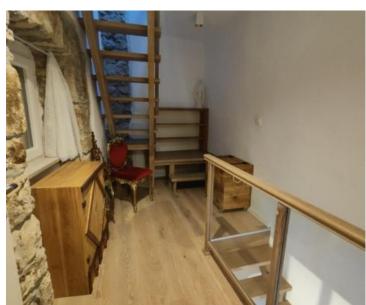

The house itself, like everything in the surroundings, is built on the rocks, which gives it an additional autochthonous feel of Croatia.

It consists of a ground floor where there is a kitchen with a dining room and a bathroom.

Upstairs there is a bedroom and one smaller additional room. On the next floor there is a living room with a view of the sea.

The house is very carefully arranged. Rustic with modern elements prevails.

All the wooden work in the house is handmade, made of Slavonian oak. DanKuchen kitchen, air-conditioned on each floor.

There is preparation for a fireplace in the living room.

Unique!

Overall additional expenses borne by the Buyer of real estate in Croatia are around 7% of property cost in total, which includes: property transfer tax (3% of property value), agency/brokerage commission (3%+VAT on commission), advocate fee (cca 1%), notary fee, court registration fee and official certified translation expenses. Agency/brokerage agreement is signed prior to visiting properties.