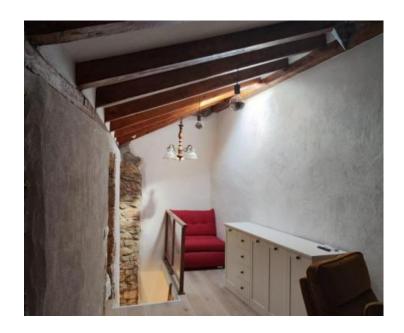

Upstairs there is a bedroom and one smaller additional room. On the next floor there is a living room with a view of the sea.

The house is very carefully arranged. Rustic with modern elements prevails.

All the wooden work in the house is handmade, made of Slavonian oak. DanKuchen kitchen, air-conditioned on each floor.

There is preparation for a fireplace in the living room.

Unique!

Overall additional expenses borne by the Buyer of real estate in Croatia are around 7% of property cost in total, which includes: property transfer tax (3% of property value), agency/brokerage commission (3%+VAT on commission), advocate fee (cca 1%), notary fee, court registration fee and official certified translation expenses. Agency/brokerage agreement is signed prior to visiting properties.